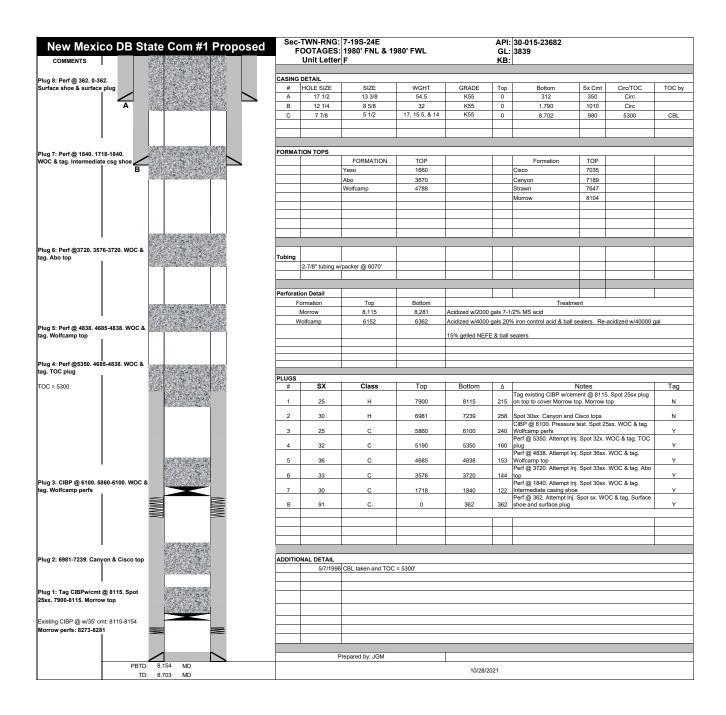

|          |
|                        | PBTD: 8     | 3,154 MD               |         |         |                |                   |                | 10/28/2         | 1024     |                            |               |                 | -        |
|                        | TD: 8       | 3,703 MD               |         |         |                |                   |                | 10/28/2         | UZ I     |                            |               |                 | Į.       |
|                        | -           |                        |         |         |                |                   |                |                 |          |                            |               |                 |          |

Received by OCD: 11/12/2021 7:54:09 AM



# CONDITIONS FOR PLUGGING AND ABANDONMENT

#### OCD - Southern District

The following is a guide or checklist in preparation of a plugging program, this is not all inclusive and care must be exercised in establishing special plugging programs in unique and unusual cases, Notify NMOCD District Office II at (575)-748-1283 at least 24 hours before beginning work. After MIRU rig will remain on well until it is plugged to surface. OCD is to be notified before rig down. Company representative will be on location during plugging procedures.

- A notice of intent to plug and abandon a wellbore is required to be approved before plugging
  operations are conducted. A cement evaluation tool is required in order to ensure isolation of
  producing formations, protection of water and correlative righ