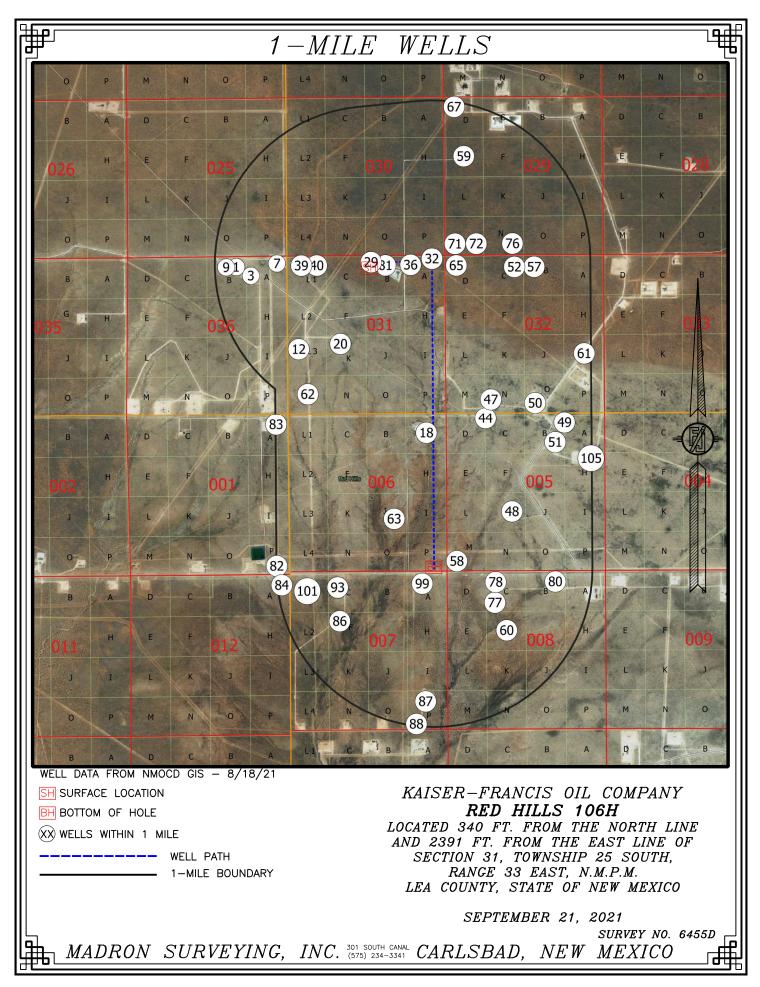

**Procedure Description:** Kaiser-Francis Oil Company is requesting to move the SHL location of the Red Hills Federal 106H. Approved SHL 300 FNL 1055 FEL SEC 31-25S-33E Proposed SHL 340 FNL 2391 FEL Sec 31-25S-33E The well will be moving from Red Hills Pad 8 to Red Hills Pad 7. The pads are located in the same 1/2 section and are both existing locations. Moving to the proposed SHL will help prevent economic waste, reducing the amount of wells needed to be shut in for drilling and completion operations, and overall be a safer operation. No new surface disturbance is requested.

AMENDED REPORT

Page 3 of 19

| 1.                             | API Number            |                                                   |                                               | <sup>2</sup> Pool Cod |                                                                    | REAGE DEDIC      | <sup>3</sup> Pool Na |           |                          |  |  |
|--------------------------------|-----------------------|---------------------------------------------------|-----------------------------------------------|-----------------------|--------------------------------------------------------------------|------------------|----------------------|-----------|--------------------------|--|--|
| -                              |                       | r                                                 | 0700                                          |                       | -                                                                  |                  |                      |           |                          |  |  |
| 30-0254703                     | 6                     |                                                   | 97994 WC-025 G-06 S253329D: Upper Bone Spring |                       |                                                                    |                  |                      |           |                          |  |  |
| <sup>4</sup> Property C        | Code                  |                                                   |                                               |                       | <sup>5</sup> Property                                              | Name             |                      |           | <sup>6</sup> Well Number |  |  |
|                                |                       |                                                   |                                               |                       | RED HI                                                             | LLS              |                      |           | 106H                     |  |  |
| <sup>7</sup> OGRID             | No.                   | <sup>8</sup> Operator Name <sup>9</sup> Elevation |                                               |                       |                                                                    |                  |                      |           |                          |  |  |
| 12361                          |                       | KAISER-FRANCIS OIL COMPANY 3410.1                 |                                               |                       |                                                                    |                  |                      |           |                          |  |  |
| <sup>10</sup> Surface Location |                       |                                                   |                                               |                       |                                                                    |                  |                      |           |                          |  |  |
| UL or lot no.                  | Section               | Township                                          | Range                                         | Lot Idn               | Feet from the                                                      | North/South line | Feet from the        | East/West | t line County            |  |  |
| В                              | 31                    | 25 S                                              | 33 E                                          |                       | 340                                                                | NORTH            | 2391                 | EAS       | Г LEA                    |  |  |
|                                |                       |                                                   | пE                                            | Bottom H              | Iole Location                                                      | If Different Fr  | om Surface           |           |                          |  |  |
| UL or lot no.                  | Section               | Township                                          | Range                                         | Lot Idn               | ot Idn Feet from the North/South line Feet from the East/West line |                  |                      |           | t line County            |  |  |
| Р                              | 6                     | 26 S                                              | 33 E                                          |                       | 100 SOUTH 400 EAST LEA                                             |                  |                      |           |                          |  |  |
| 12 Dedicated Acre              | s <sup>13</sup> Joint | or Infill                                         | <sup>14</sup> Consolidation                   | n Code                | <sup>15</sup> Order No.                                            |                  |                      |           |                          |  |  |
|                                |                       |                                                   |                                               |                       | R-204                                                              | 405              |                      |           |                          |  |  |

State of New Mexico Energy, Minerals & Natural Resources Department OIL CONSERVATION DIVISION 1220 South St. Francis Dr. Santa Fe, NM 87505

AMENDED REPORT

|                                             |                                                  | W                       | ELL LO       | DCATIC  | N AND AC               | REAGE DEDIC            | CATION PLA              | АT      |                          |                        |  |
|---------------------------------------------|--------------------------------------------------|-------------------------|--------------|---------|------------------------|------------------------|-------------------------|---------|--------------------------|------------------------|--|
| <sup>1</sup> API Number <sup>2</sup> Pool C |                                                  |                         |              |         | le                     | <sup>3</sup> Pool Name |                         |         |                          |                        |  |
|                                             |                                                  |                         |              |         |                        |                        |                         |         |                          |                        |  |
| <sup>4</sup> Property Code                  |                                                  |                         |              |         | <sup>5</sup> Proper    | y Name                 |                         |         | <sup>6</sup> Well Number |                        |  |
|                                             |                                                  |                         |              |         | RED H                  | IILLS                  |                         |         |                          | 106H                   |  |
| <sup>7</sup> OGRID N                        | lo.                                              |                         |              |         | <sup>8</sup> Operate   | or Name                |                         |         |                          | <sup>9</sup> Elevation |  |
| 12361                                       |                                                  |                         |              | KAIS    | ER-FRANCIS OIL COMPANY |                        |                         |         |                          | 3410.1                 |  |
|                                             |                                                  |                         |              |         | <sup>™</sup> Surfa     | ce Location            |                         |         |                          |                        |  |
| UL or lot no.                               | Section                                          | Township                | Range        | Lot Idn | Feet from the          | North/South line       | Feet from the           | East/We | est line                 | County                 |  |
| В                                           | 31                                               | 25 S                    | 33 E         |         | 340                    | NORTH                  | 2391                    | EAS     | ST                       | LEA                    |  |
|                                             | " Bottom Hole Location If Different From Surface |                         |              |         |                        |                        |                         |         | -                        |                        |  |
| UL or lot no.                               | Section                                          | Township                | Range        | Lot Idn | Feet from the          | North/South line       | Feet from the           | East/We | est line                 | County                 |  |
| Р                                           | 6                                                | 26 S                    | 33 E         |         | 100                    | SOUTH                  | 400                     | EAS     | ST                       | LEA                    |  |
| <sup>12</sup> Dedicated Acres               | <sup>13</sup> Joint                              | or Infill <sup>14</sup> | Consolidatio | n Code  |                        |                        | <sup>15</sup> Order No. |         |                          | -                      |  |
|                                             |                                                  |                         |              |         |                        |                        |                         |         |                          |                        |  |