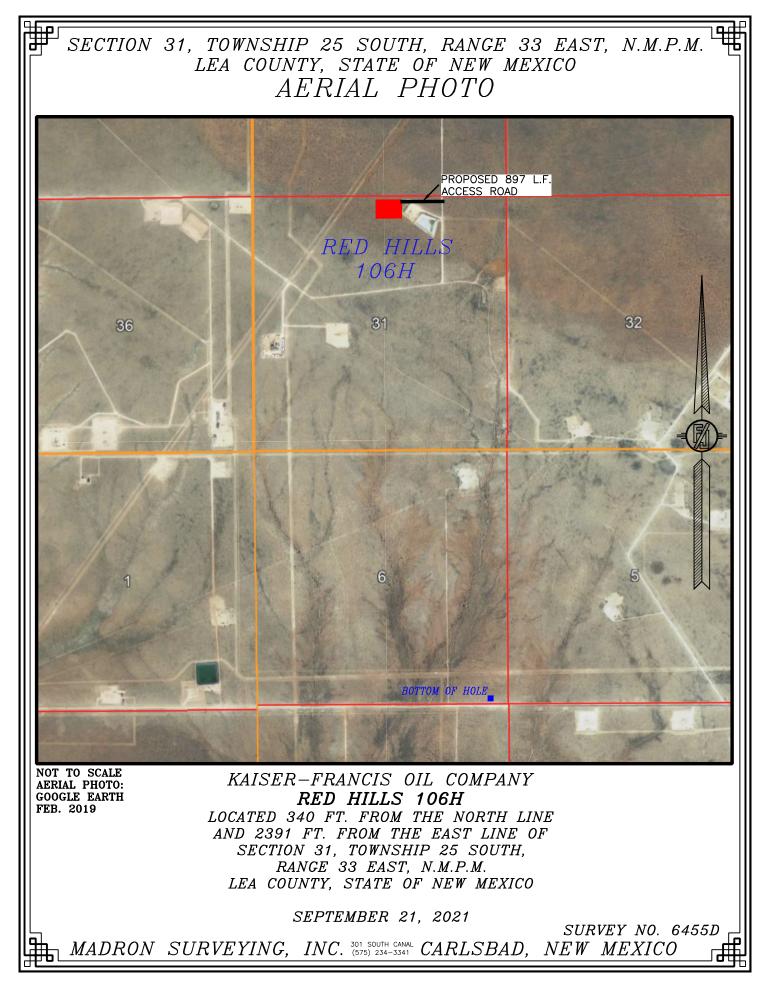

**Procedure Description:** Kaiser-Francis Oil Company is requesting to move the SHL location of the Red Hills Federal 106H. Approved SHL 300 FNL 1055 FEL SEC 31-25S-33E Proposed SHL 340 FNL 2391 FEL Sec 31-25S-33E The well will be moving from Red Hills Pad 8 to Red Hills Pad 7. The pads are located in the same 1/2 section and are both existing locations. Moving to the proposed SHL will help prevent economic waste, reducing the amount of wells needed to be shut in for drilling and completion operations, and overall be a safer operation. No new surface disturbance is requested.

AMENDED REPORT

Page 3 of 19

| 1.                             | API Number            |                                                   |                                               | <sup>2</sup> Pool Cod |                                                                    | REAGE DEDIC      | <sup>3</sup> Pool Na |           |                          |  |  |
|--------------------------------|-----------------------|---------------------------------------------------|-----------------------------------------------|-----------------------|--------------------------------------------------------------------|------------------|----------------------|-----------|--------------------------|--|--|
| -                              |                       | r                                                 | 0700                                          |                       | -                                                                  |                  |                      |           |                          |  |  |
| 30-0254703                     | 6                     |                                                   | 97994 WC-025 G-06 S253329D: Upper Bone Spring |                       |                                                                    |                  |                      |           |                          |  |  |
| <sup>4</sup> Property C        | Code                  |                                                   |                                               |                       | <sup>5</sup> Property                                              | Name             |                      |           | <sup>6</sup> Well Number |  |  |
|                                |                       |                                                   |                                               |                       | RED HI                                                             | LLS              |                      |           | 106H                     |  |  |
| <sup>7</sup> OGRID             | No.                   | <sup>8</sup> Operator Name <sup>9</sup> Elevation |                                               |                       |                                                                    |                  |                      |           |                          |  |  |
| 12361                          |                       | KAISER-FRANCIS OIL COMPANY 3410.1                 |                                               |                       |                                                                    |                  |                      |           |                          |  |  |
| <sup>10</sup> Surface Location |                       |                                                   |                                               |                       |                                                                    |                  |                      |           |                          |  |  |
| UL or lot no.                  | Section               | Township                                          | Range                                         | Lot Idn               | Feet from the                                                      | North/South line | Feet from the        | East/West | t line County            |  |  |
| В                              | 31                    | 25 S                                              | 33 E                                          |                       | 340                                                                | NORTH            | 2391                 | EAS       | Г LEA                    |  |  |
|                                |                       |                                                   | пE                                            | Bottom H              | Iole Location                                                      | If Different Fr  | om Surface           |           |                          |  |  |
| UL or lot no.                  | Section               | Township                                          | Range                                         | Lot Idn               | ot Idn Feet from the North/South line Feet from the East/West line |                  |                      |           | t line County            |  |  |
| Р                              | 6                     | 26 S                                              | 33 E                                          |                       | 100 SOUTH 400 EAST LEA                                             |                  |                      |           |                          |  |  |
| 12 Dedicated Acre              | s <sup>13</sup> Joint | or Infill                                         | <sup>14</sup> Consolidation                   | n Code                | <sup>15</sup> Order No.                                            |                  |                      |           |                          |  |  |
|                                |                       |                                                   |                                               |                       | R-204                                                              | 405              |                      |           |                          |  |  |

State of New Mexico Energy, Minerals & Natural Resources Department OIL CONSERVATION DIVISION 1220 South St. Francis Dr. Santa Fe, NM 87505

AMENDED REPORT

|                                             |                                                  | W                       | ELL LO       | DCATIC  | N AND AC               | REAGE DEDIC            | CATION PLA              | АT      |                          |                        |  |
|---------------------------------------------|--------------------------------------------------|-------------------------|--------------|---------|------------------------|------------------------|-------------------------|---------|--------------------------|------------------------|--|
| <sup>1</sup> API Number <sup>2</sup> Pool C |                                                  |                         |              |         | le                     | <sup>3</sup> Pool Name |                         |         |                          |                        |  |
|                                             |                                                  |                         |              |         |                        |                        |                         |         |                          |                        |  |
| <sup>4</sup> Property Code                  |                                                  |                         |              |         | <sup>5</sup> Proper    | y Name                 |                         |         | <sup>6</sup> Well Number |                        |  |
|                                             |                                                  |                         |              |         | RED H                  | IILLS                  |                         |         |                          | 106H                   |  |
| <sup>7</sup> OGRID N                        | lo.                                              |                         |              |         | <sup>8</sup> Operate   | or Name                |                         |         |                          | <sup>9</sup> Elevation |  |
| 12361                                       |                                                  |                         |              | KAIS    | ER-FRANCIS OIL COMPANY |                        |                         |         |                          | 3410.1                 |  |
|                                             |                                                  |                         |              |         | <sup>™</sup> Surfa     | ce Location            |                         |         |                          |                        |  |
| UL or lot no.                               | Section                                          | Township                | Range        | Lot Idn | Feet from the          | North/South line       | Feet from the           | East/We | est line                 | County                 |  |
| В                                           | 31                                               | 25 S                    | 33 E         |         | 340                    | NORTH                  | 2391                    | EAS     | ST                       | LEA                    |  |
|                                             | " Bottom Hole Location If Different From Surface |                         |              |         |                        |                        |                         |         | -                        |                        |  |
| UL or lot no.                               | Section                                          | Township                | Range        | Lot Idn | Feet from the          | North/South line       | Feet from the           | East/We | est line                 | County                 |  |
| Р                                           | 6                                                | 26 S                    | 33 E         |         | 100                    | SOUTH                  | 400                     | EAS     | ST                       | LEA                    |  |
| <sup>12</sup> Dedicated Acres               | <sup>13</sup> Joint                              | or Infill <sup>14</sup> | Consolidatio | n Code  |                        |                        | <sup>15</sup> Order No. |         |                          | -                      |  |
|                                             |                                                  |                         |              |         |                        |                        |                         |         |                          |                        |  |