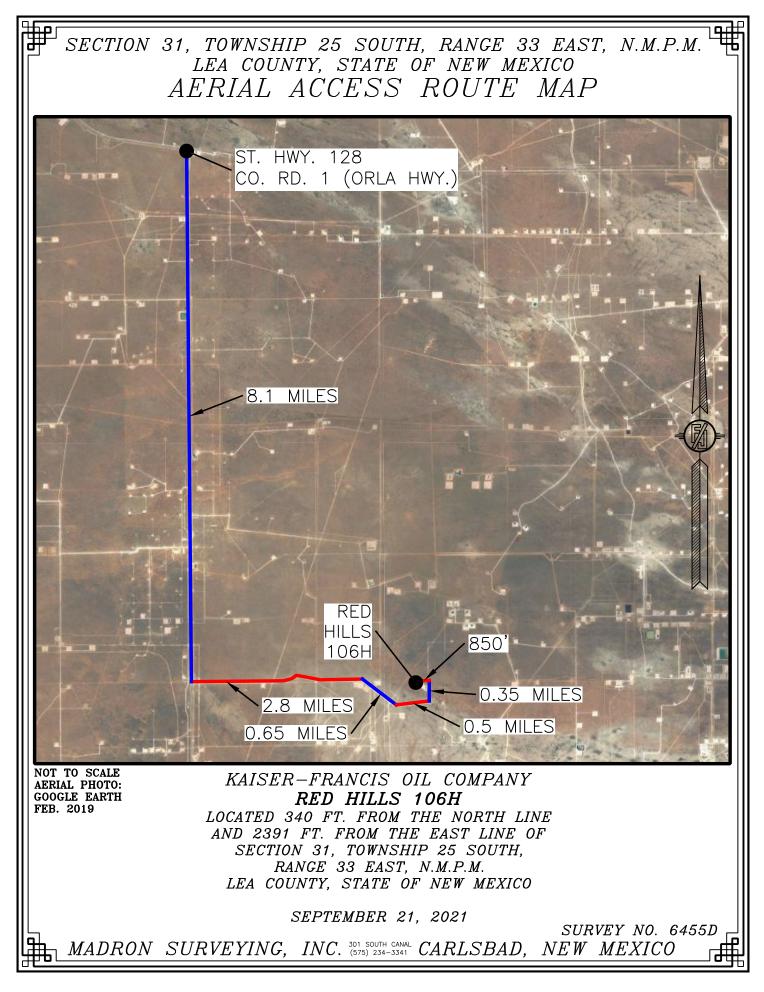

## ACCESS ROAD PLAT

ACCESS ROAD FOR RED HILLS WELLPAD 7 (RED HILLS 404H, 604H, 205H, 504H, 505H, 705H 706H, 005H, 006H, & 106H)

KAISER-FRANCIS OIL COMPANY CENTERLINE SURVEY OF AN ACCESS ROAD CROSSING SECTION 31, TOWNSHIP 25 SOUTH, RANGE 33 EAST, N.M.P.M. LEA COUNTY, STATE OF NEW MEXICO SEPTEMBER 21, 2021

DESCRIPTION

A STRIP OF LAND 30 FEET WIDE CROSSING BUREAU OF LAND MANAGEMENT LAND IN SECTION 31, TOWNSHIP 25 SOUTH, RANGE 33 EAST, N.M.P.M., LEA COUNTY, STATE OF NEW MEXICO AND BEING 15 FEET EACH SIDE OF THE FOLLOWING DESCRIBED CENTERLINE SURVEY:

BEGINNING AT A POINT WITHIN THE NW/4 NE/4 OF SAID SECTION 31, TOWNSHIP 25 SOUTH, RANGE 33 EAST, N.M.P.M., WHENCE THE NORTHEAST CORNER OF SAID SECTION 31, TOWNSHIP 25 SOUTH, RANGE 33 EAST, N.M.P.M. BEARS N85'17'25"E, A DISTANCE OF 1328.73 FEET; THENCE S89'35'49"W A DISTANCE OF 465.02 FEET TO AN ANGLE POINT OF THE LINE HEREIN DESCRIBED; THENCE N79'37'26"W A DISTANCE OF 207.22 FEET TO AN ANGLE POINT OF THE LINE HEREIN DESCRIBED; THENCE S64'10'28"W A DISTANCE OF 90.19 FEET TO AN ANGLE POINT OF THE LINE HEREIN DESCRIBED; THENCE S89'35'36"W A DISTANCE OF 100.10 FEET THE TERMINUS OF THIS CENTERLINE SURVEY, WHENCE THE NORTH QUARTER CORNER OF SAID SECTION 31, TOWNSHIP 25 SOUTH, RANGE 33 EAST, N.M.P.M. BEARS N78'07'37"W, A DISTANCE OF 470.67 FEET;

SAID STRIP OF LAND BEING 862.53 FEET OR 52.27 RODS IN LENGTH, CONTAINING 0.564 ACRES MORE OR LESS AND BEING ALLOCATED BY FORTIES AS FOLLOWS:

NW/4 NE/4 862.53 L.F. 52.27 RODS 0.564 ACRES