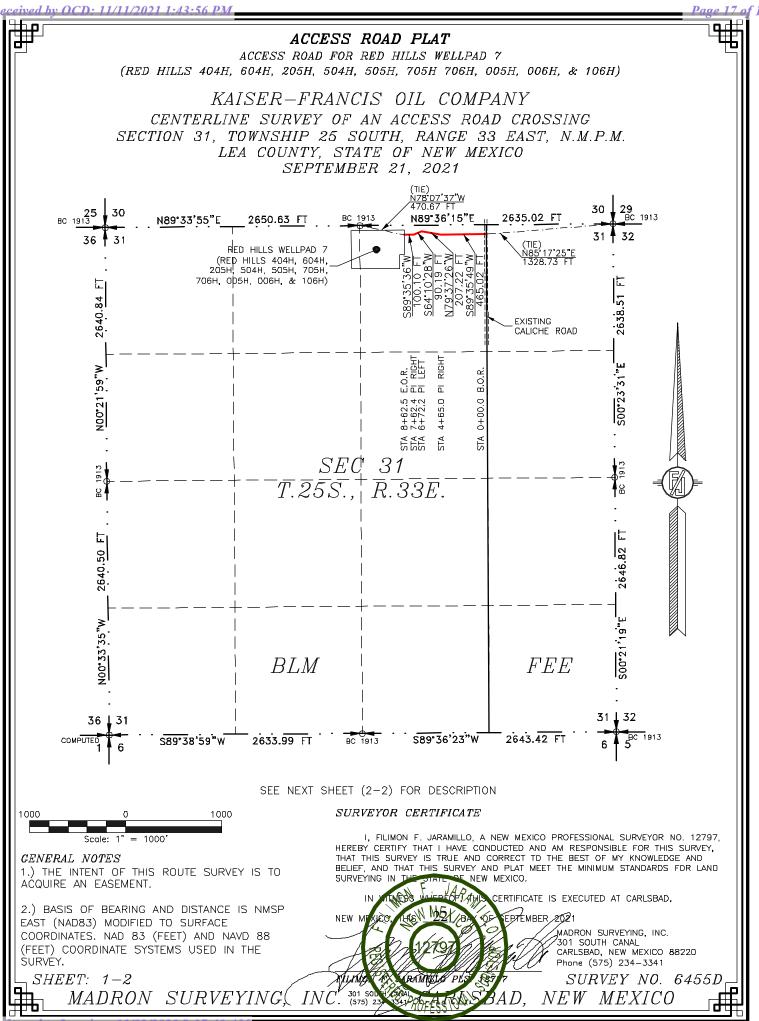

## ACCESS ROAD PLAT

ACCESS ROAD FOR RED HILLS WELLPAD 7 (RED HILLS 404H, 604H, 205H, 504H, 505H, 705H 706H, 005H, 006H, & 106H)

KAISER-FRANCIS OIL COMPANY CENTERLINE SURVEY OF AN ACCESS ROAD CROSSING SECTION 31, TOWNSHIP 25 SOUTH, RANGE 33 EAST, N.M.P.M. LEA COUNTY, STATE OF NEW MEXICO SEPTEMBER 21, 2021

DESCRIPTION

A STRIP OF LAND 30 FEET WIDE CROSSING BUREAU OF LAND MANAGEMENT LAND IN SECTION 31, TOWNSHIP 25 SOUTH, RANGE 33 EAST, N.M.P.M., LEA COUNTY, STATE OF NEW MEXICO AND BEING 15 FEET EACH SIDE OF THE FOLLOWING DESCRIBED CENTERLINE SURVEY:

BEGINNING AT A POINT WITHIN THE NW/4 NE/4 OF SAID SECTION 31, TOWNSHIP 25 SOUTH, RANGE 33 EAST, N.M.P.M., WHENCE THE NORTHEAST CORNER OF SAID SECTION 31, TOWNSHIP 25 SOUTH, RANGE 33 EAST, N.M.P.M. BEARS N85'17'25"E, A DISTANCE OF 1328.73 FEET; THENCE S89'35'49"W A DISTANCE OF 465.02 FEET TO AN ANGLE POINT OF THE LINE HEREIN DESCRIBED; THENCE N79'37'26"W A DISTANCE OF 207.22 FEET TO AN ANGLE POINT OF THE LINE HEREIN DESCRIBED; THENCE S64'10'28"W A DISTANCE OF 90.19 FEET TO AN ANGLE POINT OF THE LINE HEREIN DESCRIBED; THENCE S89'35'36"W A DISTANCE OF 100.10 FEET THE TERMINUS OF THIS CENTERLINE SURVEY, WHENCE THE NORTH QUARTER CORNER OF SAID SECTION 31, TOWNSHIP 25 SOUTH, RANGE 33 EAST, N.M.P.M. BEARS N78'07'37"W, A DISTANCE OF 470.67 FEET;

SAID STRIP OF LAND BEING 862.53 FEET OR 52.27 RODS IN LENGTH, CONTAINING 0.564 ACRES MORE OR LESS AND BEING ALLOCATED BY FORTIES AS FOLLOWS:

NW/4 NE/4 862.53 L.F. 52.27 RODS 0.564 ACRES

#### SURVEYOR CERTIFICATE

NEW M

*GENERAL NOTES* 1.) THE INTENT OF THIS ROUTE SURVEY IS TO ACQUIRE AN EASEMENT.

2.) BASIS OF BEARING AND DISTANCE IS NMSP EAST (NAD83) MODIFIED TO SURFACE COORDINATES. NAD 83 (FEET) AND NAVD 88 (FEET) COORDINATE SYSTEMS USED IN THE SURVEY.

SHEET: 2-2 MADRON SURVEYING, INC. 301 S

I, FILIMON F. JARAMILLO, A NEW MEXICO PROFESSIONAL SURVEYOR NO. 12797, HEREBY CERTIFY THAT I HAVE CONDUCTED AND AM RESPONSIBLE FOR THIS SURVEY, THAT THIS SURVEY IS TRUE AND CORRECT TO THE BEST OF MY KNOWLEDGE AND BELIEF, AND THAT THIS SURVEY AND PLAT MEET THE MINIMUM STANDARDS FOR LAND SURVEYING IN THE STATE OF NEW MEXICO.