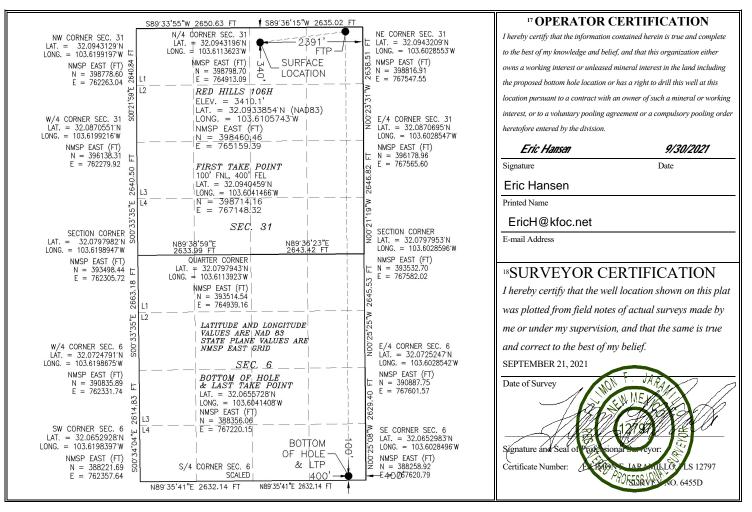

AMENDED REPORT

Page 3 of 19

| 1.                             | API Number            |                                                   |                                               | <sup>2</sup> Pool Cod |                                                                    | REAGE DEDIC      | <sup>3</sup> Pool Na |           |                          |  |  |
|--------------------------------|-----------------------|---------------------------------------------------|-----------------------------------------------|-----------------------|--------------------------------------------------------------------|------------------|----------------------|-----------|--------------------------|--|--|
| -                              |                       | r                                                 | 0700                                          |                       | -                                                                  |                  |                      |           |                          |  |  |
| 30-0254703                     | 6                     |                                                   | 97994 WC-025 G-06 S253329D: Upper Bone Spring |                       |                                                                    |                  |                      |           |                          |  |  |
| <sup>4</sup> Property C        | Code                  |                                                   |                                               |                       | <sup>5</sup> Property                                              | Name             |                      |           | <sup>6</sup> Well Number |  |  |
|                                |                       |                                                   |                                               |                       | RED HI                                                             | LLS              |                      |           | 106H                     |  |  |
| <sup>7</sup> OGRID             | No.                   | <sup>8</sup> Operator Name <sup>9</sup> Elevation |                                               |                       |                                                                    |                  |                      |           |                          |  |  |
| 12361                          |                       | KAISER-FRANCIS OIL COMPANY 3410.1                 |                                               |                       |                                                                    |                  |                      |           |                          |  |  |
| <sup>10</sup> Surface Location |                       |                                                   |                                               |                       |                                                                    |                  |                      |           |                          |  |  |
| UL or lot no.                  | Section               | Township                                          | Range                                         | Lot Idn               | Feet from the                                                      | North/South line | Feet from the        | East/West | t line County            |  |  |
| В                              | 31                    | 25 S                                              | 33 E                                          |                       | 340                                                                | NORTH            | 2391                 | EAS       | Г LEA                    |  |  |
|                                |                       |                                                   | пE                                            | Bottom H              | Iole Location                                                      | If Different Fr  | om Surface           |           |                          |  |  |
| UL or lot no.                  | Section               | Township                                          | Range                                         | Lot Idn               | ot Idn Feet from the North/South line Feet from the East/West line |                  |                      |           | t line County            |  |  |
| Р                              | 6                     | 26 S                                              | 33 E                                          |                       | 100 SOUTH 400 EAST LEA                                             |                  |                      |           |                          |  |  |
| 12 Dedicated Acre              | s <sup>13</sup> Joint | or Infill                                         | <sup>14</sup> Consolidation                   | n Code                | <sup>15</sup> Order No.                                            |                  |                      |           |                          |  |  |
|                                |                       |                                                   |                                               |                       | R-204                                                              | 405              |                      |           |                          |  |  |

#### First Take Point (FTP)

| UL | Section | Township | Range | Lot | Feet                  | From N/S | Feet | From E/W | County    |
|----|---------|----------|-------|-----|-----------------------|----------|------|----------|-----------|
| A  | 31      | 25S      | 33E   |     | 100                   | NORTH    | 400  | EAST     | LEA       |
|    | 5       |          |       |     | Longitude<br>103.6041 | 1466     |      |          | NAD<br>83 |

## Last Take Point (LTP)

| UL<br>P    | Section<br>6 | Township<br>26S | Range<br>33E | Lot | Feet<br>100 | From N/S<br>SOUTH | Feet<br>400 | From E/W<br>EAST | County<br>LEA |
|------------|--------------|-----------------|--------------|-----|-------------|-------------------|-------------|------------------|---------------|
| Latitude   |              |                 |              |     | Longitud    |                   |             | NAD              |               |
| 32.0655728 |              |                 |              |     | 103.6       | 041408            |             | 83               |               |

## First Take Point (FTP)

| UL             | Section                | Township | Range | Lot | Feet                      | From N/S | Feet | From E/W | County    |
|----------------|------------------------|----------|-------|-----|---------------------------|----------|------|----------|-----------|
| A              | 31                     | 25S      | 33E   |     | 100                       | NORTH    | 400  | EAST     | LEA       |
| Latitu<br>32.0 | <sup>de</sup><br>93920 | 3        |       |     | Longitude <b>103.6096</b> | 6154     |      |          | NAD<br>27 |

## Last Take Point (LTP)

| UL<br>P    | Section<br>6 | Township<br>26S | Range<br>33E | Lot | Feet<br>100 | From N/S<br>SOUTH | Feet<br>400 | From E/W<br>EAST | County<br>LEA |
|------------|--------------|-----------------|--------------|-----|-------------|-------------------|-------------|------------------|---------------|
| Latitude   |              |                 |              |     | Longitud    |                   |             | NAD              |               |
| 32.0654461 |              |                 |              |     | 103.6       | 096094            |             |                  | 27            |