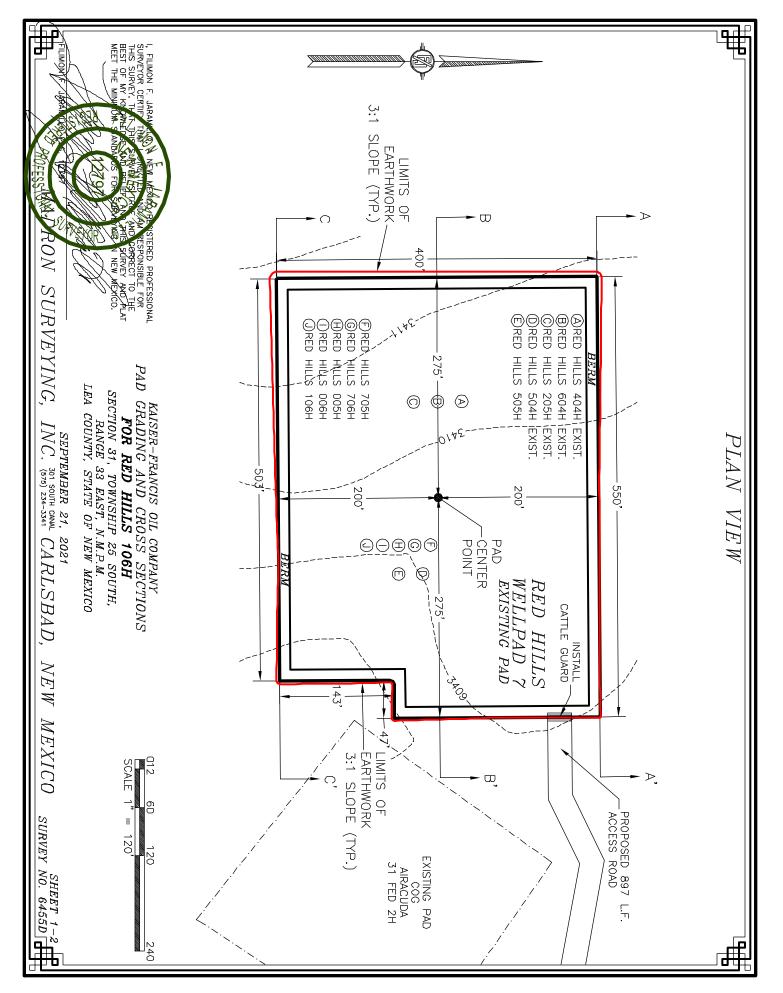

**Procedure Description:** Kaiser-Francis Oil Company is requesting to move the SHL location of the Red Hills Federal 106H. Approved SHL 300 FNL 1055 FEL SEC 31-25S-33E Proposed SHL 340 FNL 2391 FEL Sec 31-25S-33E The well will be moving from Red Hills Pad 8 to Red Hills Pad 7. The pads are located in the same 1/2 section and are both existing locations. Moving to the proposed SHL will help prevent economic waste, reducing the amount of wells needed to be shut in for drilling and completion operations, and overall be a safer operation. No new surface disturbance is requested.