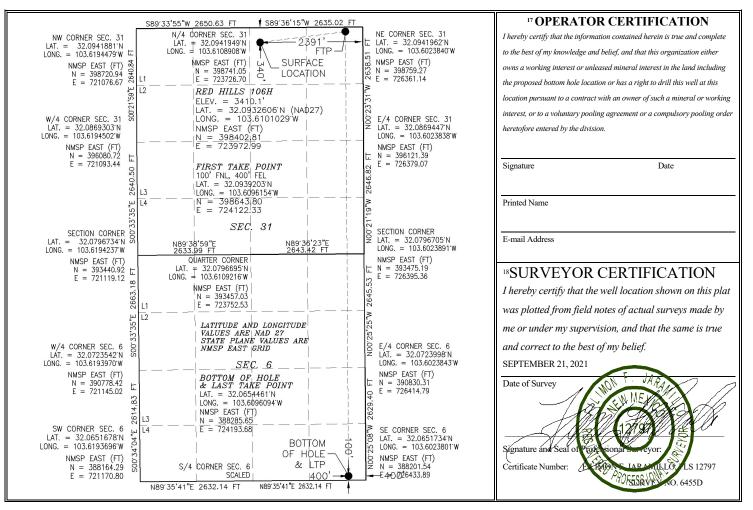

State of New Mexico Energy, Minerals & Natural Resources Department OIL CONSERVATION DIVISION 1220 South St. Francis Dr. Santa Fe, NM 87505

AMENDED REPORT

|                                             |                                                  | W                       | ELL LO       | DCATIC  | N AND AC               | REAGE DEDIC            | CATION PLA              | АT      |                          |                        |  |
|---------------------------------------------|--------------------------------------------------|-------------------------|--------------|---------|------------------------|------------------------|-------------------------|---------|--------------------------|------------------------|--|
| <sup>1</sup> API Number <sup>2</sup> Pool C |                                                  |                         |              |         | le                     | <sup>3</sup> Pool Name |                         |         |                          |                        |  |
|                                             |                                                  |                         |              |         |                        |                        |                         |         |                          |                        |  |
| <sup>4</sup> Property Code                  |                                                  |                         |              |         | <sup>5</sup> Proper    | y Name                 |                         |         | <sup>6</sup> Well Number |                        |  |
|                                             |                                                  |                         |              |         | RED H                  | IILLS                  |                         |         |                          | 106H                   |  |
| <sup>7</sup> OGRID N                        | lo.                                              |                         |              |         | <sup>8</sup> Operate   | or Name                |                         |         |                          | <sup>9</sup> Elevation |  |
| 12361                                       |                                                  |                         |              | KAIS    | ER-FRANCIS OIL COMPANY |                        |                         |         |                          | 3410.1                 |  |
|                                             |                                                  |                         |              |         | <sup>™</sup> Surfa     | ce Location            |                         |         |                          |                        |  |
| UL or lot no.                               | Section                                          | Township                | Range        | Lot Idn | Feet from the          | North/South line       | Feet from the           | East/We | est line                 | County                 |  |
| В                                           | 31                                               | 25 S                    | 33 E         |         | 340                    | NORTH                  | 2391                    | EAS     | ST                       | LEA                    |  |
|                                             | " Bottom Hole Location If Different From Surface |                         |              |         |                        |                        |                         |         | -                        |                        |  |
| UL or lot no.                               | Section                                          | Township                | Range        | Lot Idn | Feet from the          | North/South line       | Feet from the           | East/We | est line                 | County                 |  |
| Р                                           | 6                                                | 26 S                    | 33 E         |         | 100                    | SOUTH                  | 400                     | EAS     | ST                       | LEA                    |  |
| <sup>12</sup> Dedicated Acres               | <sup>13</sup> Joint                              | or Infill <sup>14</sup> | Consolidatio | n Code  |                        |                        | <sup>15</sup> Order No. |         |                          | -                      |  |
|                                             |                                                  |                         |              |         |                        |                        |                         |         |                          |                        |  |

## First Take Point (FTP)

| UL             | Section                | Township | Range | Lot | Feet                      | From N/S | Feet | From E/W | County    |
|----------------|------------------------|----------|-------|-----|---------------------------|----------|------|----------|-----------|
| A              | 31                     | 25S      | 33E   |     | 100                       | NORTH    | 400  | EAST     | LEA       |
| Latitu<br>32.0 | <sup>de</sup><br>93920 | 3        |       |     | Longitude <b>103.6096</b> | 6154     |      |          | NAD<br>27 |

## Last Take Point (LTP)

| UL<br>P    | Section<br>6 | Township<br>26S | Range<br>33E | Lot | Feet<br>100 | From N/S<br>SOUTH | Feet<br>400 | From E/W<br>EAST | County<br>LEA |
|------------|--------------|-----------------|--------------|-----|-------------|-------------------|-------------|------------------|---------------|
| Latitude   |              |                 |              |     | Longitud    |                   |             | NAD              |               |
| 32.0654461 |              |                 |              |     | 103.6       | 096094            |             |                  | 27            |