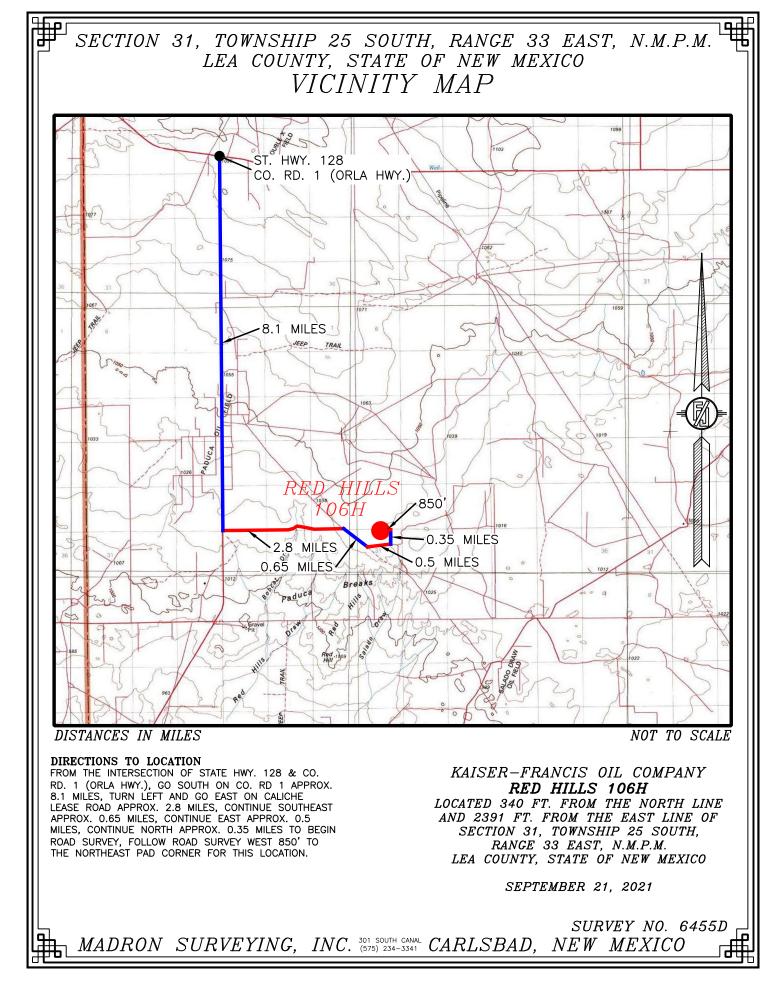

**Procedure Description:** Kaiser-Francis Oil Company is requesting to move the SHL location of the Red Hills Federal 106H. Approved SHL 300 FNL 1055 FEL SEC 31-25S-33E Proposed SHL 340 FNL 2391 FEL Sec 31-25S-33E The well will be moving from Red Hills Pad 8 to Red Hills Pad 7. The pads are located in the same 1/2 section and are both existing locations. Moving to the proposed SHL will help prevent economic waste, reducing the amount of wells needed to be shut in for drilling and completion operations, and overall be a safer operation. No new surface disturbance is requested.

AMENDED REPORT

Page 3 of 19

| 1.                             | API Number            |                                                   |                                               | <sup>2</sup> Pool Cod |                                                                    | REAGE DEDIC      | <sup>3</sup> Pool Na |           |                          |  |  |
|--------------------------------|-----------------------|---------------------------------------------------|-----------------------------------------------|-----------------------|--------------------------------------------------------------------|------------------|----------------------|-----------|--------------------------|--|--|
| -                              |                       | r                                                 | 0700                                          |                       | -                                                                  |                  |                      |           |                          |  |  |
| 30-0254703                     | 6                     |                                                   | 97994 WC-025 G-06 S253329D: Upper Bone Spring |                       |                                                                    |                  |                      |           |                          |  |  |
| <sup>4</sup> Property C        | Code                  |                                                   |                                               |                       | <sup>5</sup> Property                                              | Name             |                      |           | <sup>6</sup> Well Number |  |  |
|                                |                       |                                                   |                                               |                       | RED HI                                                             | LLS              |                      |           | 106H                     |  |  |
| <sup>7</sup> OGRID             | No.                   | <sup>8</sup> Operator Name <sup>9</sup> Elevation |                                               |                       |                                                                    |                  |                      |           |                          |  |  |
| 12361                          |                       | KAISER-FRANCIS OIL COMPANY 3410.1                 |                                               |                       |                                                                    |                  |                      |           |                          |  |  |
| <sup>10</sup> Surface Location |                       |                                                   |                                               |                       |                                                                    |                  |                      |           |                          |  |  |
| UL or lot no.                  | Section               | Township                                          | Range                                         | Lot Idn               | Feet from the                                                      | North/South line | Feet from the        | East/West | t line County            |  |  |
| В                              | 31                    | 25 S                                              | 33 E                                          |                       | 340                                                                | NORTH            | 2391                 | EAS       | Г LEA                    |  |  |
|                                |                       |                                                   | пE                                            | Bottom H              | Iole Location                                                      | If Different Fr  | om Surface           |           |                          |  |  |
| UL or lot no.                  | Section               | Township                                          | Range                                         | Lot Idn               | ot Idn Feet from the North/South line Feet from the East/West line |                  |                      |           | t line County            |  |  |
| Р                              | 6                     | 26 S                                              | 33 E                                          |                       | 100 SOUTH 400 EAST LEA                                             |                  |                      |           |                          |  |  |
| 12 Dedicated Acre              | s <sup>13</sup> Joint | or Infill                                         | <sup>14</sup> Consolidation                   | n Code                | <sup>15</sup> Order No.                                            |                  |                      |           |                          |  |  |
|                                |                       |                                                   |                                               |                       | R-204                                                              | 405              |                      |           |                          |  |  |

State of New Mexico Energy, Minerals & Natural Resources Department OIL CONSERVATION DIVISION 1220 South St. Francis Dr. Santa Fe, NM 87505

AMENDED REPORT

|                                             |                                                  | W                       | ELL LO       | DCATIC  | N AND AC               | REAGE DEDIC            | CATION PLA              | АT      |                          |                        |  |
|---------------------------------------------|--------------------------------------------------|-------------------------|--------------|---------|------------------------|------------------------|-------------------------|---------|--------------------------|------------------------|--|
| <sup>1</sup> API Number <sup>2</sup> Pool C |                                                  |                         |              |         | le                     | <sup>3</sup> Pool Name |                         |         |                          |                        |  |
|                                             |                                                  |                         |              |         |                        |                        |                         |         |                          |                        |  |
| <sup>4</sup> Property Code                  |                                                  |                         |              |         | <sup>5</sup> Proper    | y Name                 |                         |         | <sup>6</sup> Well Number |                        |  |
|                                             |                                                  |                         |              |         | RED H                  | IILLS                  |                         |         |                          | 106H                   |  |
| <sup>7</sup> OGRID N                        | lo.                                              |                         |              |         | <sup>8</sup> Operate   | or Name                |                         |         |                          | <sup>9</sup> Elevation |  |
| 12361                                       |                                                  |                         |              | KAIS    | ER-FRANCIS OIL COMPANY |                        |                         |         |                          | 3410.1                 |  |
|                                             |                                                  |                         |              |         | <sup>™</sup> Surfa     | ce Location            |                         |         |                          |                        |  |
| UL or lot no.                               | Section                                          | Township                | Range        | Lot Idn | Feet from the          | North/South line       | Feet from the           | East/We | est line                 | County                 |  |
| В                                           | 31                                               | 25 S                    | 33 E         |         | 340                    | NORTH                  | 2391                    | EAS     | ST                       | LEA                    |  |
|                                             | " Bottom Hole Location If Different From Surface |                         |              |         |                        |                        |                         |         | -                        |                        |  |
| UL or lot no.                               | Section                                          | Township                | Range        | Lot Idn | Feet from the          | North/South line       | Feet from the           | East/We | est line                 | County                 |  |
| Р                                           | 6                                                | 26 S                    | 33 E         |         | 100                    | SOUTH                  | 400                     | EAS     | ST                       | LEA                    |  |
| <sup>12</sup> Dedicated Acres               | <sup>13</sup> Joint                              | or Infill <sup>14</sup> | Consolidatio | n Code  |                        |                        | <sup>15</sup> Order No. |         |                          | -                      |  |
|                                             |                                                  |                         |              |         |                        |                        |                         |         |                          |                        |  |