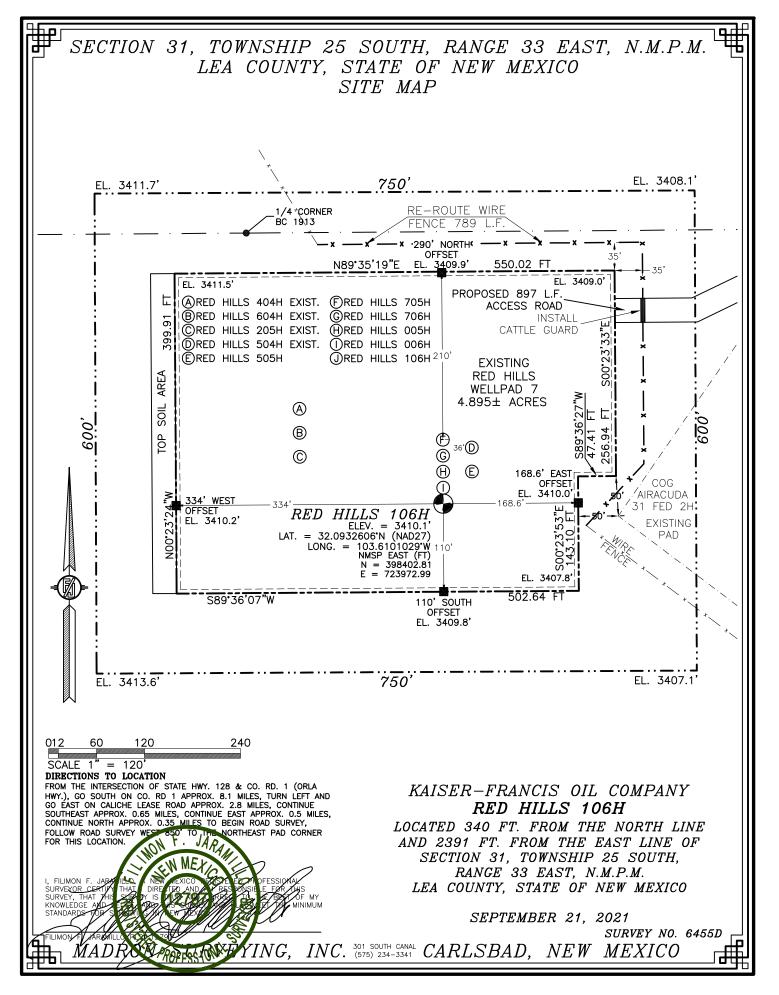

## ACCESS ROAD PLAT

ACCESS ROAD FOR RED HILLS WELLPAD 7 (RED HILLS 404H, 604H, 205H, 504H, 505H, 705H 706H, 005H, 006H, & 106H)

KAISER-FRANCIS OIL COMPANY CENTERLINE SURVEY OF AN ACCESS ROAD CROSSING SECTION 31, TOWNSHIP 25 SOUTH, RANGE 33 EAST, N.M.P.M. LEA COUNTY, STATE OF NEW MEXICO SEPTEMBER 21, 2021

DESCRIPTION

A STRIP OF LAND 30 FEET WIDE CROSSING BUREAU OF LAND MANAGEMENT LAND IN SECTION 31, TOWNSHIP 25 SOUTH, RANGE 33 EAST, N.M.P.M., LEA COUNTY, STATE OF NEW MEXICO AND BEING 15 FEET EACH SIDE OF THE FOLLOWING DESCRIBED CENTERLINE SURVEY:

BEGINNING AT A POINT WITHIN THE NW/4 NE/4 OF SAID SECTION 31, TOWNSHIP 25 SOUTH, RANGE 33 EAST, N.M.P.M., WHENCE THE NORTHEAST CORNER OF SAID SECTION 31, TOWNSHIP 25 SOUTH, RANGE 33 EAST, N.M.P.M. BEARS N85'17'25"E, A DISTANCE OF 1328.73 FEET; THENCE S89'35'49"W A DISTANCE OF 465.02 FEET TO AN ANGLE POINT OF THE LINE HEREIN DESCRIBED; THENCE N79'37'26"W A DISTANCE OF 207.22 FEET TO AN ANGLE POINT OF THE LINE HEREIN DESCRIBED; THENCE S64'10'28"W A DISTANCE OF 90.19 FEET TO AN ANGLE POINT OF THE LINE HEREIN DESCRIBED; THENCE S89'35'36"W A DISTANCE OF 100.10 FEET THE TERMINUS OF THIS CENTERLINE SURVEY, WHENCE THE NORTH QUARTER CORNER OF SAID SECTION 31, TOWNSHIP 25 SOUTH, RANGE 33 EAST, N.M.P.M. BEARS N78'07'37"W, A DISTANCE OF 470.67 FEET;

SAID STRIP OF LAND BEING 862.53 FEET OR 52.27 RODS IN LENGTH, CONTAINING 0.564 ACRES MORE OR LESS AND BEING ALLOCATED BY FORTIES AS FOLLOWS:

NW/4 NE/4 862.53 L.F. 52.27 RODS 0.564 ACRES