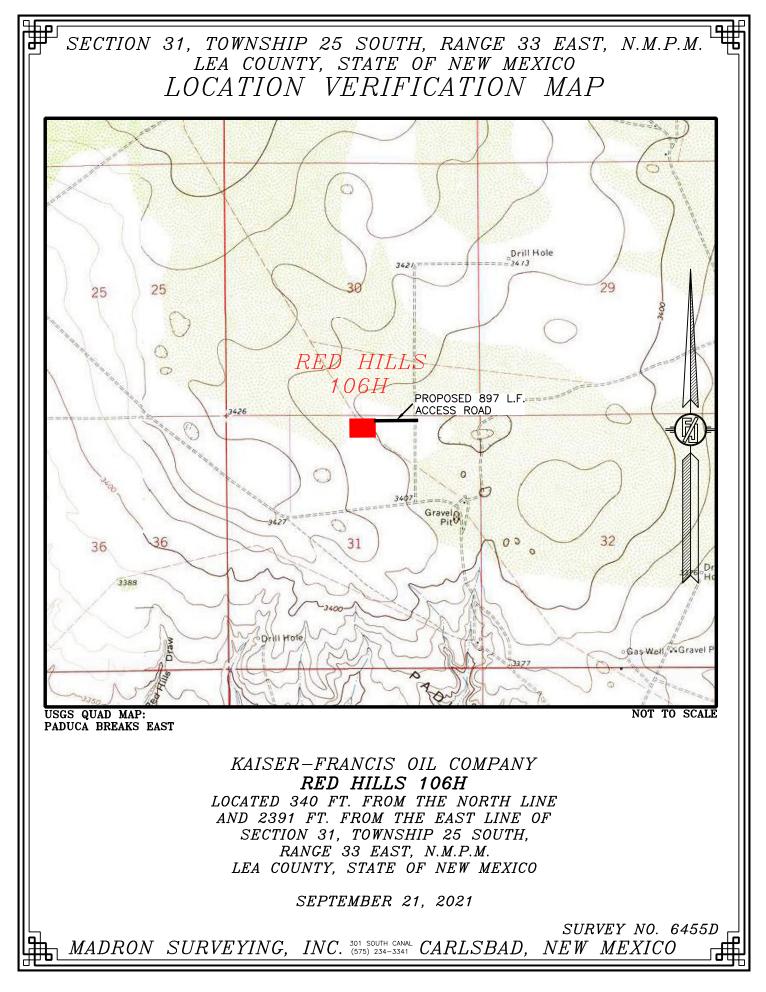

**Procedure Description:** Kaiser-Francis Oil Company is requesting to move the SHL location of the Red Hills Federal 106H. Approved SHL 300 FNL 1055 FEL SEC 31-25S-33E Proposed SHL 340 FNL 2391 FEL Sec 31-25S-33E The well will be moving from Red Hills Pad 8 to Red Hills Pad 7. The pads are located in the same 1/2 section and are both existing locations. Moving to the proposed SHL will help prevent economic waste, reducing the amount of wells needed to be shut in for drilling and completion operations, and overall be a safer operation. No new surface disturbance is requested.

AMENDED REPORT

Page 3 of 19

| 1.                             | API Number            |                                                   |                                               | <sup>2</sup> Pool Cod |                                                                    | REAGE DEDIC      | <sup>3</sup> Pool Na |           |                          |  |  |
|--------------------------------|-----------------------|---------------------------------------------------|-----------------------------------------------|-----------------------|--------------------------------------------------------------------|------------------|----------------------|-----------|--------------------------|--|--|
| -                              |                       | r                                                 | 0700                                          |                       | -                                                                  |                  |                      |           |                          |  |  |
| 30-0254703                     | 6                     |                                                   | 97994 WC-025 G-06 S253329D: Upper Bone Spring |                       |                                                                    |                  |                      |           |                          |  |  |
| <sup>4</sup> Property C        | Code                  |                                                   |                                               |                       | <sup>5</sup> Property                                              | Name             |                      |           | <sup>6</sup> Well Number |  |  |
|                                |                       |                                                   |                                               |                       | RED HI                                                             | LLS              |                      |           | 106H                     |  |  |
| <sup>7</sup> OGRID             | No.                   | <sup>8</sup> Operator Name <sup>9</sup> Elevation |                                               |                       |                                                                    |                  |                      |           |                          |  |  |
| 12361                          |                       | KAISER-FRANCIS OIL COMPANY 3410.1                 |                                               |                       |                                                                    |                  |                      |           |                          |  |  |
| <sup>10</sup> Surface Location |                       |                                                   |                                               |                       |                                                                    |                  |                      |           |                          |  |  |
| UL or lot no.                  | Section               | Township                                          | Range                                         | Lot Idn               | Feet from the                                                      | North/South line | Feet from the        | East/West | t line County            |  |  |
| В                              | 31                    | 25 S                                              | 33 E                                          |                       | 340                                                                | NORTH            | 2391                 | EAS       | Г LEA                    |  |  |
|                                |                       |                                                   | пE                                            | Bottom H              | Iole Location                                                      | If Different Fr  | om Surface           |           |                          |  |  |
| UL or lot no.                  | Section               | Township                                          | Range                                         | Lot Idn               | ot Idn Feet from the North/South line Feet from the East/West line |                  |                      |           | t line County            |  |  |
| Р                              | 6                     | 26 S                                              | 33 E                                          |                       | 100 SOUTH 400 EAST LEA                                             |                  |                      |           |                          |  |  |
| 12 Dedicated Acre              | s <sup>13</sup> Joint | or Infill                                         | <sup>14</sup> Consolidation                   | n Code                | <sup>15</sup> Order No.                                            |                  |                      |           |                          |  |  |
|                                |                       |                                                   |                                               |                       | R-204                                                              | 405              |                      |           |                          |  |  |

State of New Mexico Energy, Minerals & Natural Resources Department OIL CONSERVATION DIVISION 1220 South St. Francis Dr. Santa Fe, NM 87505

AMENDED REPORT

|                                             |                                                  | W                       | ELL LO       | DCATIC  | N AND AC               | REAGE DEDIC            | CATION PLA              | АT      |                          |                        |  |
|---------------------------------------------|--------------------------------------------------|-------------------------|--------------|---------|------------------------|------------------------|-------------------------|---------|--------------------------|------------------------|--|
| <sup>1</sup> API Number <sup>2</sup> Pool C |                                                  |                         |              |         | le                     | <sup>3</sup> Pool Name |                         |         |                          |                        |  |
|                                             |                                                  |                         |              |         |                        |                        |                         |         |                          |                        |  |
| <sup>4</sup> Property Code                  |                                                  |                         |              |         | <sup>5</sup> Proper    | y Name                 |                         |         | <sup>6</sup> Well Number |                        |  |
|                                             |                                                  |                         |              |         | RED H                  | IILLS                  |                         |         |                          | 106H                   |  |
| <sup>7</sup> OGRID N                        | lo.                                              |                         |              |         | <sup>8</sup> Operate   | or Name                |                         |         |                          | <sup>9</sup> Elevation |  |
| 12361                                       |                                                  |                         |              | KAIS    | ER-FRANCIS OIL COMPANY |                        |                         |         |                          | 3410.1                 |  |
|                                             |                                                  |                         |              |         | <sup>™</sup> Surfa     | ce Location            |                         |         |                          |                        |  |
| UL or lot no.                               | Section                                          | Township                | Range        | Lot Idn | Feet from the          | North/South line       | Feet from the           | East/We | est line                 | County                 |  |
| В                                           | 31                                               | 25 S                    | 33 E         |         | 340                    | NORTH                  | 2391                    | EAS     | ST                       | LEA                    |  |
|                                             | " Bottom Hole Location If Different From Surface |                         |              |         |                        |                        |                         |         | -                        |                        |  |
| UL or lot no.                               | Section                                          | Township                | Range        | Lot Idn | Feet from the          | North/South line       | Feet from the           | East/We | est line                 | County                 |  |
| Р                                           | 6                                                | 26 S                    | 33 E         |         | 100                    | SOUTH                  | 400                     | EAS     | ST                       | LEA                    |  |
| <sup>12</sup> Dedicated Acres               | <sup>13</sup> Joint                              | or Infill <sup>14</sup> | Consolidatio | n Code  |                        |                        | <sup>15</sup> Order No. |         |                          | -                      |  |
|                                             |                                                  |                         |              |         |                        |                        |                         |         |                          |                        |  |