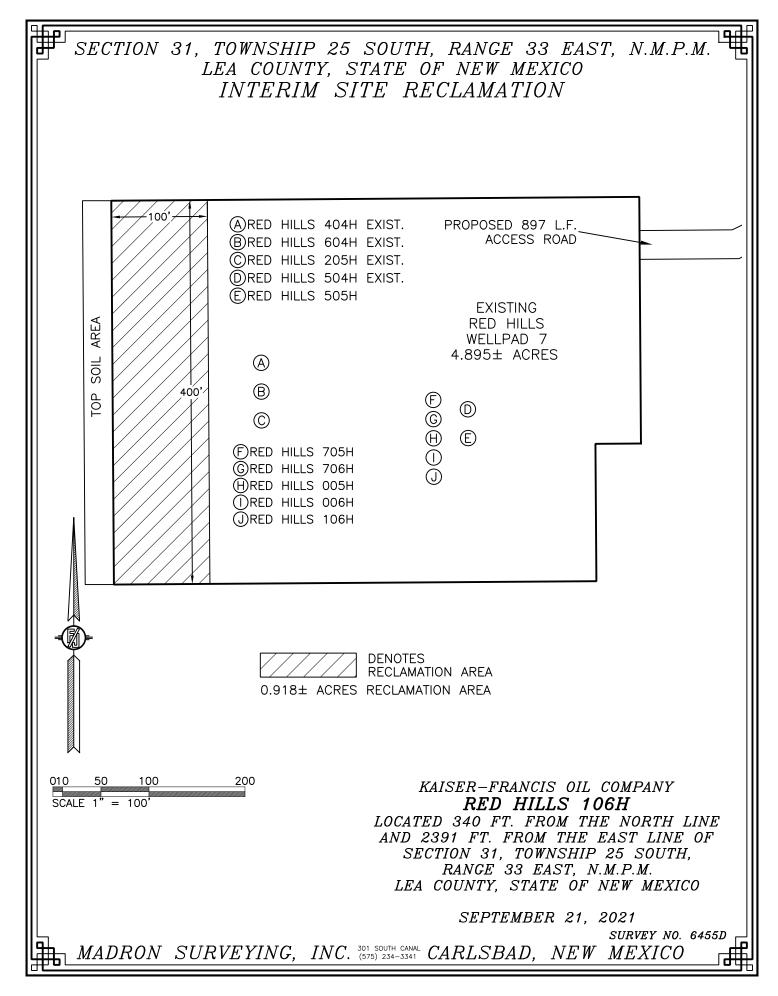

## ACCESS ROAD PLAT

ACCESS ROAD FOR RED HILLS WELLPAD 7 (RED HILLS 404H, 604H, 205H, 504H, 505H, 705H 706H, 005H, 006H, & 106H)

KAISER-FRANCIS OIL COMPANY CENTERLINE SURVEY OF AN ACCESS ROAD CROSSING SECTION 31, TOWNSHIP 25 SOUTH, RANGE 33 EAST, N.M.P.M. LEA COUNTY, STATE OF NEW MEXICO SEPTEMBER 21, 2021