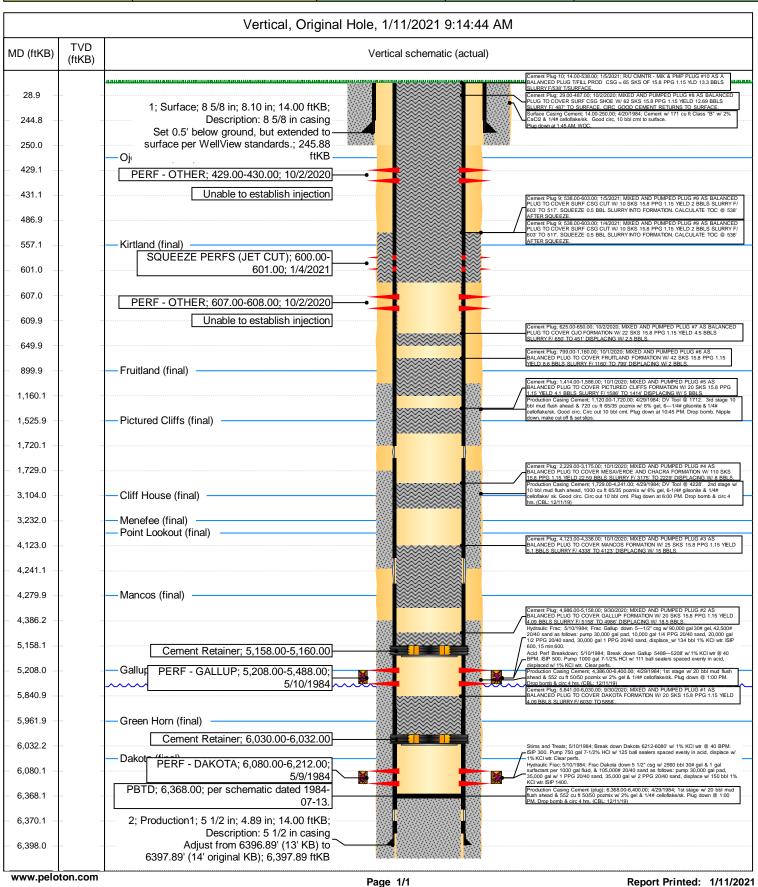

Signature: William Max Tambekou

Page 2 of 2

Rourke 1E 3004525892 P&A Continuation SR NMSF078212

**12/21/2020:** MIRU. CK PRESSURE (TBG: 0 PSI, CSG: 0 PSI, BH: 25 PSI. ND WH. NU BOPE. PU DRILL COLLAR W/4 ¾" BLADE BIT. TIH & TAG TOC @ 29'. DO CMT TO 64'. SL. SDFN.

**12/22/2020:** CK PRESSURE (TBG: 0 PSI, CSG: 0 PSI, BH: 25 PSI). TIH & TAG TOC @ 64'. DO CMT TO 415'. SL. SDFN

**12/23/2020:** CK PRESSURE (CSG: 0 PSI, BH: 30 PSI). BLEED OFF PRESSURE. TIH & TAG CMT @ 415'. RU PWR SWVL & BREAK CIRC. DRLG CMT PLGS F/415' T/625' (25' ABV BTTM OF PLUG). CIRC HOLE CLEAN. RD PWR SWVL. TOH & LD TBG & BHA. SDFH.

**1/4/2021:** CK PRESSURE (CSG: 0 PSI, BH: 35 PSI). RU ELINE, TIH W/JET CUTTER, TAG CMT @ 623'. PU & CUT CSG @ 600'. RD ELINE. TIH W/TBG T/603'. RU CEMENTER. ATTMPT INJ TST (BLEED F/800 T/350 PSI IN 2 MINS). SPOT 10 SKS CMT (2BBLS) OF 15.8 PPG TYPE G CMT F/603' T/517'. HESITATE 0.5 BBLS OF CMT INTO FORMATION USI8NG A MAX PRESS OF 1000 PSI. WOC F/2HRS W/STARTING PRESS OF 1000 SICP. AFTER 2 HRS PRESS DROP TO 600 PSI. SIBHP: 0 PSI. BLEED PRESS OFF PROD CSG. DISP WATER OUT OF WH & BOP STACK W/TBG. SWI. SDFN.

TROUBLE CALL: CONTACTED MONICA W/OCD, INFOMRED HER THAT WE HAD 0 PSI ON BH AFTER BLK SQZ ON 1/4/21. WAITING 24 HRS, PER MONICAS REQUEST BEFORE OPENING WELL. VERY SMALL, LOW VOL PUFF, NO PRESSURE BUILD. GOT APPROVAL TO LAY FINAL PLUG FROM 528' TO SURF.

**1/5/2021:** CK PRESSURE (TBG: 0 PSI, CSG: 0 PSI, BH: 0 PSI). WOC UNTIL 1100 HRS. CK SIBHP = 0 PSI. TIH W/TBG. TAG TOC @ 538'. RU CMNTR. MIX & PMP **PLUG #10,** 65 SKS (13.3 BBL) OF 15.8 PPG CLASS G CMT F/538' T/SURFACE. TOH & LD TBG. ND BOP. NU TREE. SDFN

**1/6/2021:** CK PRESSURE (SICP: 0 PSI, SIBH: 2 PSI). ND TREE. CK TOC IN PROD CSG, 29' W/CORRELATES W/TBG DISP. MONICA KUEHLING @NMOCD AUTHORIZED FINISH CUT & CAP WELL. CUT OFF WH BELOW GRND LEVEL. CHK TOC IN ANNULUS, 44'. TOP UP CSG & ANNULUS W/5.1BBLS OF 15.8 PPG CLASS G CMT. INSTALL DRY HOLE MARKER. WITNESSED BY JIMMY DOBSON W/BLM. RDRR @1100 HRS.

### Well Name: ROURKE #1E

| API / UWI<br>3004525892                                                  | Surface Legal Location<br>D-4-30N-13W | Field Name<br>BASIN           |                      |             | State/Province   |                 | Well Configuration Type Vertical |
|--------------------------------------------------------------------------|---------------------------------------|-------------------------------|----------------------|-------------|------------------|-----------------|----------------------------------|
| Ground Elevation (ft)  5,551.00  Original KB/RT Elevation (ft)  5,565.00 |                                       | KB-Ground Distance (ft) 14.00 | KB-Casing Flange Dis | stance (ft) | KB-Tubing Hanger | r Distance (ft) |                                  |