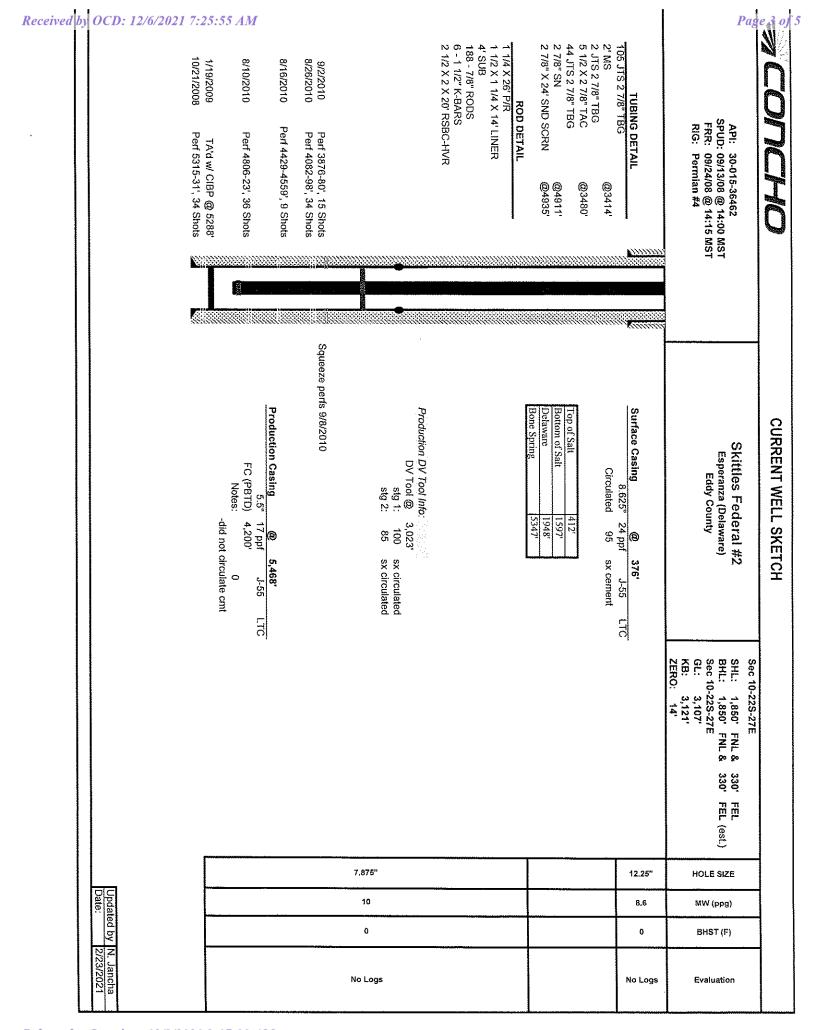

| Perf 5315-31', 34 Shots                               | 8/10/2010<br>1/19/2009                                                                               | 9/2/2010 Perf 3876-80', 15 Shots<br>8/26/2010 Perf 4082-98', 34 Shots<br>8/16/2010 Perf 4429-4559', 9 Shots                                                                    | Spoduction DV Tool Info:  [ool @ 3,023' stg 1: 100 sx circulated stg 2: 85 sx circulated |                                                                          |                                                                           |                                                                     | Bottom of Salt 1597  Delaware 1948'  Bone Spring 5347' | Top of Salt    412'                                                                                                   | P API: 30-015-36462 SPUD: 09/13/08 @ 14:00 MST FRR: 09/24/08 @ 14:15 MST RIG: Permian #4                                                |                     |
|-------------------------------------------------------|------------------------------------------------------------------------------------------------------|--------------------------------------------------------------------------------------------------------------------------------------------------------------------------------|------------------------------------------------------------------------------------------|--------------------------------------------------------------------------|---------------------------------------------------------------------------|---------------------------------------------------------------------|--------------------------------------------------------|-----------------------------------------------------------------------------------------------------------------------|-----------------------------------------------------------------------------------------------------------------------------------------|---------------------|
|                                                       |                                                                                                      | ţĮ                                                                                                                                                                             |                                                                                          |                                                                          |                                                                           |                                                                     |                                                        |                                                                                                                       |                                                                                                                                         |                     |
| <i>668</i>                                            | anian marka                                                                                          |                                                                                                                                                                                |                                                                                          |                                                                          | en maneral de la comita                                                   | iiiiiiiii                                                           |                                                        | **************************************                                                                                |                                                                                                                                         |                     |
|                                                       | Production Casing @ 5,468'  5.5" 17 ppf J-55 LTC  FC (PBTD) 4,200'  Notes: 0  -did not circulate cmt | 1. 5 1/2" CIBP set @ 3802'. Circulated whole w/ MLF. Pressure tested csg, held 500 PSI. Spotted 30 sx class C cmt 3802-3502'. WOC, Tagged plug @ 3532'. Squeeze perfs 9/8/2010 | 2. Spotted 25 sx class C cmt @ 3087-2837'. WOC. Tagged plug @ 2887'                      | 3. Spotted 25 sx class C cmt w/ 2% CACL @ 2053-1890'.Tagged plug @ 1780' | 4. Spotted 25 sx class C cmt w/ 2% CACL @ 2053-1890'.Tagged plug @ 1780'. | 5. Spotted 25 sx class C cmt @ 1722-1472'. WOC.Tagged plug @ 1442'. | 95 sx cement<br>s C cmt @ 462-100'. V                  | 7. Perfd csg @ 100°. ND BOP. Sqz'd 50 sx class C cmt @ 100° to sunace.  Surface Casing @ 376°  8.625° 24 ppf J-55 LTC |                                                                                                                                         | CURRENT WELL SKETCH |
|                                                       |                                                                                                      | ed csg, held 500 PSI. Spotted 30 sx class C                                                                                                                                    | 2887'.                                                                                   | лд @ 1780'.                                                              | ug @ 1780'.                                                               | 442'.                                                               | fagged @ 185'.                                         | urace.                                                                                                                | Sec 10-22S-27E  SHL: 1,850' FNL & 330' FEL (est.)  BHL: 1,850' FNL & 330' FEL (est.)  Sec 10-22S-27E  GL: 3,107'  KB: 3,121'  ZERO: 14' |                     |
|                                                       |                                                                                                      | 7.8                                                                                                                                                                            | 75"                                                                                      |                                                                          |                                                                           |                                                                     |                                                        | 12,25"                                                                                                                | HOLE SIZE                                                                                                                               |                     |
| Updated by Date:                                      |                                                                                                      | 1                                                                                                                                                                              | 0                                                                                        |                                                                          |                                                                           |                                                                     |                                                        | 8.6                                                                                                                   | MW (ppg)                                                                                                                                |                     |
| d by                                                  |                                                                                                      |                                                                                                                                                                                | )                                                                                        | ····                                                                     |                                                                           |                                                                     |                                                        | 0                                                                                                                     | BHST (F)                                                                                                                                |                     |
| N. Jancha 2/23/2021  Released to Imaging: 12/9/2021 8 | :17:00 AM                                                                                            | No I                                                                                                                                                                           | _ogs                                                                                     |                                                                          |                                                                           |                                                                     |                                                        | No Logs                                                                                                               | Evaluation                                                                                                                              |                     |