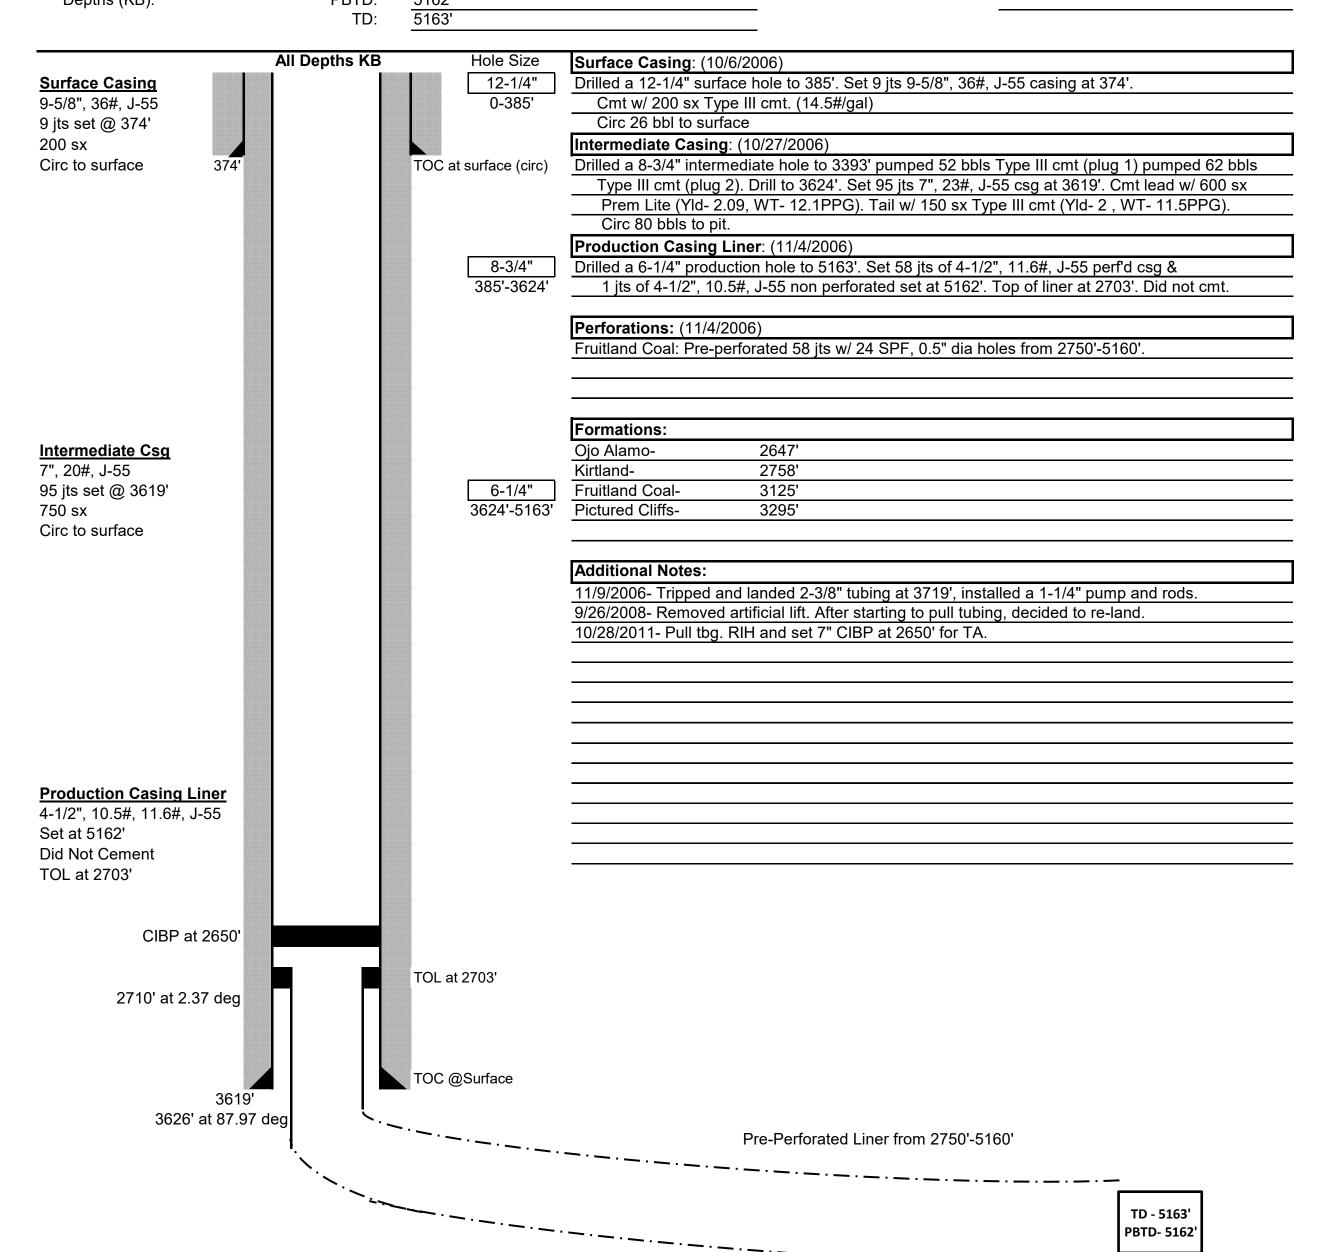

Signature: Kenneth Rennick

Page 2 of 2

Well Name: Rosa Unit 389A Sec 7, T31N, R04W 2450' FNL & 2380' FEL Location: Rio Arriba County: 30-039-29502 API#: Lat 36.9144363 Long -107.2954178 Co-ordinates: **GROUND:** 6457' Elevations: 6472' KB: 5162' Depths (KB): PBTD:

| Date Prepared:      | 8/2/2021 Gomez |
|---------------------|----------------|
| Reviewed by:        | 8/4/2021 Moss  |
| Spud Date:          | 10/5/2006      |
| Completion Date:    | 11/9/2006      |
| Last Workover Date: | 10/28/2011     |
| Last Updated:       |                |
|                     |                |