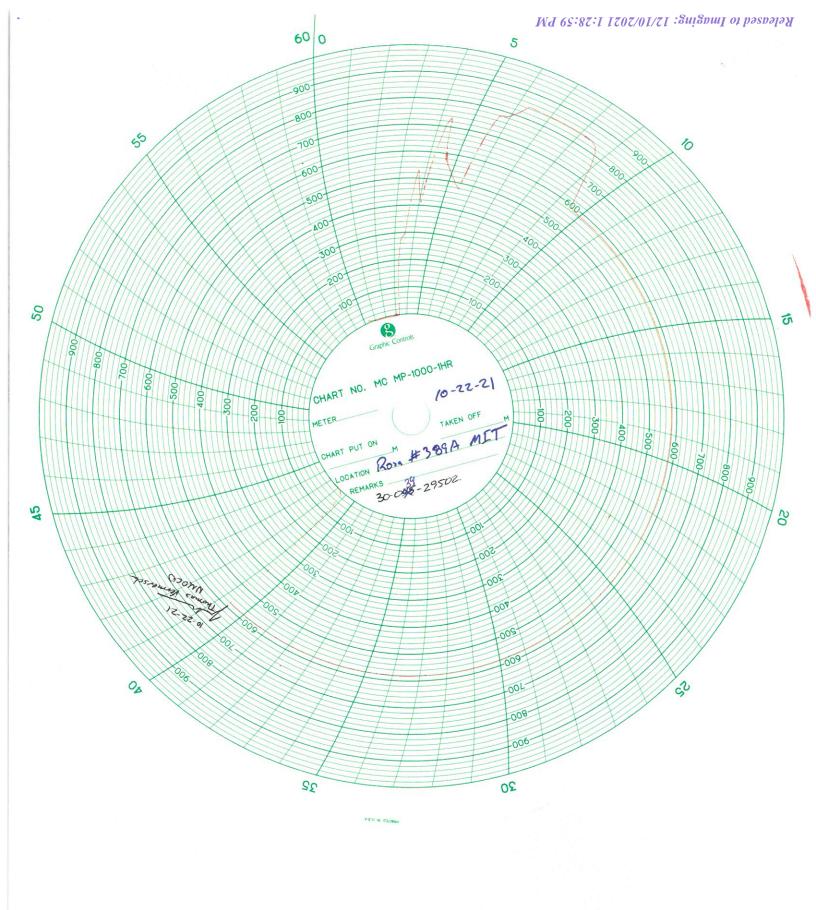

**Actual Procedure:** A Mechanical Integrity Test was performed on 10/22/2021, PT to 580psi for 30mins. Test good. Approved by Thomas Vermersch (NMOCD). See attached chart.

### **Actual Procedure**

Rosa\_Unit\_389A\_MIT\_Chart\_20211022\_20211027155515.pdf

Page 1 of 2

Received by OCD: 11/1/2021 11:32:43 AM
Well I ocation: 1

Well Location: T31N / R4W / SEC 7 /

SWNE / 36.914444 / -107.295457