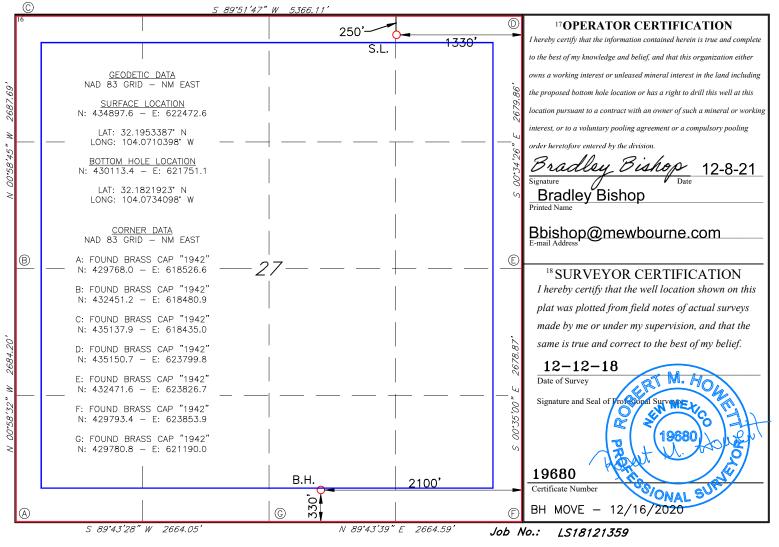

| Given by OF P: 12/8/2021 7:30:56 AN<br>Office                                                                                                                                                                                                                                                                                                                                         | M State of New Mexico<br>Energy, Minerals and Natural Resources                                                                                                                                                                                                                                                                                                                                                                                                                                                                                                                                                                                                                                                                                                                                                                                                                                                                                                                                                                                                                                                                                                                                                                                                                                                                                                                                                                                                                                                                              |                                                                                                                                                                                                                                  |                                                                                                                                                                                                      | Form<br>Revised Augus                                                                                   |           |
|---------------------------------------------------------------------------------------------------------------------------------------------------------------------------------------------------------------------------------------------------------------------------------------------------------------------------------------------------------------------------------------|----------------------------------------------------------------------------------------------------------------------------------------------------------------------------------------------------------------------------------------------------------------------------------------------------------------------------------------------------------------------------------------------------------------------------------------------------------------------------------------------------------------------------------------------------------------------------------------------------------------------------------------------------------------------------------------------------------------------------------------------------------------------------------------------------------------------------------------------------------------------------------------------------------------------------------------------------------------------------------------------------------------------------------------------------------------------------------------------------------------------------------------------------------------------------------------------------------------------------------------------------------------------------------------------------------------------------------------------------------------------------------------------------------------------------------------------------------------------------------------------------------------------------------------------|----------------------------------------------------------------------------------------------------------------------------------------------------------------------------------------------------------------------------------|------------------------------------------------------------------------------------------------------------------------------------------------------------------------------------------------------|---------------------------------------------------------------------------------------------------------|-----------|
| <u>District I</u> – (575) 393-6161<br>1625 N. French Dr., Hobbs, NM 88240                                                                                                                                                                                                                                                                                                             | Ellergy, willerars and Na                                                                                                                                                                                                                                                                                                                                                                                                                                                                                                                                                                                                                                                                                                                                                                                                                                                                                                                                                                                                                                                                                                                                                                                                                                                                                                                                                                                                                                                                                                                    | itural Resources                                                                                                                                                                                                                 | WELL API NO.                                                                                                                                                                                         | Revised Augus                                                                                           | . 1, 2011 |
| District II – (575) 748-1283                                                                                                                                                                                                                                                                                                                                                          |                                                                                                                                                                                                                                                                                                                                                                                                                                                                                                                                                                                                                                                                                                                                                                                                                                                                                                                                                                                                                                                                                                                                                                                                                                                                                                                                                                                                                                                                                                                                              | NDUMBION                                                                                                                                                                                                                         | 30-015-45579                                                                                                                                                                                         |                                                                                                         |           |
| 811 S. First St., Artesia, NM 88210                                                                                                                                                                                                                                                                                                                                                   | OIL CONSERVATIO                                                                                                                                                                                                                                                                                                                                                                                                                                                                                                                                                                                                                                                                                                                                                                                                                                                                                                                                                                                                                                                                                                                                                                                                                                                                                                                                                                                                                                                                                                                              |                                                                                                                                                                                                                                  | 5. Indicate Type of                                                                                                                                                                                  | fLease                                                                                                  |           |
| <u>District III</u> – (505) 334-6178                                                                                                                                                                                                                                                                                                                                                  | 1220 South St. Fr                                                                                                                                                                                                                                                                                                                                                                                                                                                                                                                                                                                                                                                                                                                                                                                                                                                                                                                                                                                                                                                                                                                                                                                                                                                                                                                                                                                                                                                                                                                            | ancis Dr.                                                                                                                                                                                                                        | STATE X                                                                                                                                                                                              |                                                                                                         |           |
| 1000 Rio Brazos Rd., Aztec, NM 87410<br>District IV – (505) 476-3460                                                                                                                                                                                                                                                                                                                  | Santa Fe, NM                                                                                                                                                                                                                                                                                                                                                                                                                                                                                                                                                                                                                                                                                                                                                                                                                                                                                                                                                                                                                                                                                                                                                                                                                                                                                                                                                                                                                                                                                                                                 | 87505                                                                                                                                                                                                                            | 6. State Oil & Gas Lease No.                                                                                                                                                                         |                                                                                                         |           |
| 1220 S. St. Francis Dr., Santa Fe, NM                                                                                                                                                                                                                                                                                                                                                 |                                                                                                                                                                                                                                                                                                                                                                                                                                                                                                                                                                                                                                                                                                                                                                                                                                                                                                                                                                                                                                                                                                                                                                                                                                                                                                                                                                                                                                                                                                                                              |                                                                                                                                                                                                                                  |                                                                                                                                                                                                      |                                                                                                         |           |
| 87505                                                                                                                                                                                                                                                                                                                                                                                 |                                                                                                                                                                                                                                                                                                                                                                                                                                                                                                                                                                                                                                                                                                                                                                                                                                                                                                                                                                                                                                                                                                                                                                                                                                                                                                                                                                                                                                                                                                                                              |                                                                                                                                                                                                                                  |                                                                                                                                                                                                      | <b>**</b> • • • • • •                                                                                   | •         |
| SUNDRY NOTICE<br>(DO NOT USE THIS FORM FOR PROPOSAL                                                                                                                                                                                                                                                                                                                                   | S AND REPORTS ON WELI                                                                                                                                                                                                                                                                                                                                                                                                                                                                                                                                                                                                                                                                                                                                                                                                                                                                                                                                                                                                                                                                                                                                                                                                                                                                                                                                                                                                                                                                                                                        |                                                                                                                                                                                                                                  | 7. Lease Name or L                                                                                                                                                                                   |                                                                                                         | Name      |
| DIFFERENT RESERVOIR. USE "APPLICAT                                                                                                                                                                                                                                                                                                                                                    |                                                                                                                                                                                                                                                                                                                                                                                                                                                                                                                                                                                                                                                                                                                                                                                                                                                                                                                                                                                                                                                                                                                                                                                                                                                                                                                                                                                                                                                                                                                                              |                                                                                                                                                                                                                                  | Rock Spur 27 W0B                                                                                                                                                                                     | SO State Com                                                                                            |           |
| PROPOSALS.)                                                                                                                                                                                                                                                                                                                                                                           |                                                                                                                                                                                                                                                                                                                                                                                                                                                                                                                                                                                                                                                                                                                                                                                                                                                                                                                                                                                                                                                                                                                                                                                                                                                                                                                                                                                                                                                                                                                                              |                                                                                                                                                                                                                                  | 8. Well Number                                                                                                                                                                                       | 4H                                                                                                      |           |
| <u>, , , , , , , , , , , , , , , , , , , </u>                                                                                                                                                                                                                                                                                                                                         | s Well Other                                                                                                                                                                                                                                                                                                                                                                                                                                                                                                                                                                                                                                                                                                                                                                                                                                                                                                                                                                                                                                                                                                                                                                                                                                                                                                                                                                                                                                                                                                                                 |                                                                                                                                                                                                                                  |                                                                                                                                                                                                      |                                                                                                         |           |
| 2. Name of Operator                                                                                                                                                                                                                                                                                                                                                                   |                                                                                                                                                                                                                                                                                                                                                                                                                                                                                                                                                                                                                                                                                                                                                                                                                                                                                                                                                                                                                                                                                                                                                                                                                                                                                                                                                                                                                                                                                                                                              |                                                                                                                                                                                                                                  | 9. OGRID Number                                                                                                                                                                                      | r 14744                                                                                                 |           |
| Mewbourne Oil Company                                                                                                                                                                                                                                                                                                                                                                 |                                                                                                                                                                                                                                                                                                                                                                                                                                                                                                                                                                                                                                                                                                                                                                                                                                                                                                                                                                                                                                                                                                                                                                                                                                                                                                                                                                                                                                                                                                                                              |                                                                                                                                                                                                                                  |                                                                                                                                                                                                      |                                                                                                         |           |
| 3. Address of Operator                                                                                                                                                                                                                                                                                                                                                                |                                                                                                                                                                                                                                                                                                                                                                                                                                                                                                                                                                                                                                                                                                                                                                                                                                                                                                                                                                                                                                                                                                                                                                                                                                                                                                                                                                                                                                                                                                                                              |                                                                                                                                                                                                                                  | 10. Pool name or W                                                                                                                                                                                   |                                                                                                         |           |
| PO Box 5270, Hobbs, NM 88240                                                                                                                                                                                                                                                                                                                                                          |                                                                                                                                                                                                                                                                                                                                                                                                                                                                                                                                                                                                                                                                                                                                                                                                                                                                                                                                                                                                                                                                                                                                                                                                                                                                                                                                                                                                                                                                                                                                              |                                                                                                                                                                                                                                  | Purple Sage Wolfca                                                                                                                                                                                   | amp (98220)                                                                                             |           |
| 4. Well Location                                                                                                                                                                                                                                                                                                                                                                      |                                                                                                                                                                                                                                                                                                                                                                                                                                                                                                                                                                                                                                                                                                                                                                                                                                                                                                                                                                                                                                                                                                                                                                                                                                                                                                                                                                                                                                                                                                                                              |                                                                                                                                                                                                                                  |                                                                                                                                                                                                      |                                                                                                         |           |
| Unit LetterA:2                                                                                                                                                                                                                                                                                                                                                                        | 50feet from theNorth                                                                                                                                                                                                                                                                                                                                                                                                                                                                                                                                                                                                                                                                                                                                                                                                                                                                                                                                                                                                                                                                                                                                                                                                                                                                                                                                                                                                                                                                                                                         | line and1                                                                                                                                                                                                                        | 330feet from                                                                                                                                                                                         | n theEast                                                                                               | _line     |
| Section 27                                                                                                                                                                                                                                                                                                                                                                            | Township 24S                                                                                                                                                                                                                                                                                                                                                                                                                                                                                                                                                                                                                                                                                                                                                                                                                                                                                                                                                                                                                                                                                                                                                                                                                                                                                                                                                                                                                                                                                                                                 | Range 28E                                                                                                                                                                                                                        | NMPM                                                                                                                                                                                                 | County                                                                                                  | Eddy      |
| 1                                                                                                                                                                                                                                                                                                                                                                                     | 1. Elevation (Show whether D                                                                                                                                                                                                                                                                                                                                                                                                                                                                                                                                                                                                                                                                                                                                                                                                                                                                                                                                                                                                                                                                                                                                                                                                                                                                                                                                                                                                                                                                                                                 | R, RKB, RT, GR, etc.                                                                                                                                                                                                             | )                                                                                                                                                                                                    |                                                                                                         |           |
| 2                                                                                                                                                                                                                                                                                                                                                                                     | 957' GL                                                                                                                                                                                                                                                                                                                                                                                                                                                                                                                                                                                                                                                                                                                                                                                                                                                                                                                                                                                                                                                                                                                                                                                                                                                                                                                                                                                                                                                                                                                                      |                                                                                                                                                                                                                                  |                                                                                                                                                                                                      |                                                                                                         |           |
|                                                                                                                                                                                                                                                                                                                                                                                       | LUG AND ABANDON                                                                                                                                                                                                                                                                                                                                                                                                                                                                                                                                                                                                                                                                                                                                                                                                                                                                                                                                                                                                                                                                                                                                                                                                                                                                                                                                                                                                                                                                                                                              | REMEDIAL WOR<br>COMMENCE DR                                                                                                                                                                                                      |                                                                                                                                                                                                      | PORT OF:<br>ALTERING CASI<br>P AND A                                                                    | NG 🗌      |
| PERFORM REMEDIAL WORK P<br>TEMPORARILY ABANDON C                                                                                                                                                                                                                                                                                                                                      | LUG AND ABANDON                                                                                                                                                                                                                                                                                                                                                                                                                                                                                                                                                                                                                                                                                                                                                                                                                                                                                                                                                                                                                                                                                                                                                                                                                                                                                                                                                                                                                                                                                                                              | REMEDIAL WOR                                                                                                                                                                                                                     |                                                                                                                                                                                                      | ALTERING CASI                                                                                           | NG 🗌      |
| PERFORM REMEDIAL WORK P<br>TEMPORARILY ABANDON C<br>PULL OR ALTER CASING M<br>DOWNHOLE COMMINGLE C<br>OTHER:                                                                                                                                                                                                                                                                          | LUG AND ABANDON<br>HANGE PLANS<br>IULTIPLE COMPL                                                                                                                                                                                                                                                                                                                                                                                                                                                                                                                                                                                                                                                                                                                                                                                                                                                                                                                                                                                                                                                                                                                                                                                                                                                                                                                                                                                                                                                                                             | REMEDIAL WOR<br>COMMENCE DR<br>CASING/CEMEN<br>OTHER:                                                                                                                                                                            | EK A<br>ILLING OPNS. F<br>T JOB C                                                                                                                                                                    | ALTERING CASI<br>P AND A                                                                                |           |
| PERFORM REMEDIAL WORK P<br>TEMPORARILY ABANDON C<br>PULL OR ALTER CASING M<br>DOWNHOLE COMMINGLE C<br>OTHER:<br>13. Describe proposed or complete<br>of starting any proposed work)<br>proposed completion or recomp                                                                                                                                                                  | LUG AND ABANDON<br>HANGE PLANS<br>ULTIPLE COMPL<br>d operations. (Clearly state al<br>SEE RULE 19.15.7.14 NM<br>pletion.                                                                                                                                                                                                                                                                                                                                                                                                                                                                                                                                                                                                                                                                                                                                                                                                                                                                                                                                                                                                                                                                                                                                                                                                                                                                                                                                                                                                                     | REMEDIAL WOR<br>COMMENCE DR<br>CASING/CEMEN<br>OTHER:<br>Il pertinent details, an<br>AC. For Multiple Co                                                                                                                         | ILLING OPNS.     F       ILLING OPNS.     F       T JOB     I       d give pertinent dates       mpletions: Attach we                                                                                | ALTERING CASI<br>P AND A<br>s, including estim                                                          |           |
| PERFORM REMEDIAL WORK P<br>TEMPORARILY ABANDON C<br>PULL OR ALTER CASING M<br>DOWNHOLE COMMINGLE C<br>OTHER:<br>13. Describe proposed or complete<br>of starting any proposed work)<br>proposed completion or recomp                                                                                                                                                                  | LUG AND ABANDON<br>HANGE PLANS<br>ULTIPLE COMPL<br>d operations. (Clearly state al<br>SEE RULE 19.15.7.14 NM<br>pletion.                                                                                                                                                                                                                                                                                                                                                                                                                                                                                                                                                                                                                                                                                                                                                                                                                                                                                                                                                                                                                                                                                                                                                                                                                                                                                                                                                                                                                     | REMEDIAL WOR<br>COMMENCE DR<br>CASING/CEMEN<br>OTHER:<br>Il pertinent details, an<br>AC. For Multiple Co                                                                                                                         | ILLING OPNS.     F       ILLING OPNS.     F       T JOB     I       d give pertinent dates       mpletions: Attach we                                                                                | ALTERING CASI<br>P AND A<br>s, including estim                                                          |           |
| PERFORM REMEDIAL WORK P<br>TEMPORARILY ABANDON C<br>PULL OR ALTER CASING M<br>DOWNHOLE COMMINGLE C<br>OTHER:<br>13. Describe proposed or complete<br>of starting any proposed work)<br>proposed completion or recomp<br>Mewbourne Oil Company would like to                                                                                                                           | LUG AND ABANDON<br>HANGE PLANS<br>IULTIPLE COMPL<br>d operations. (Clearly state al<br>SEE RULE 19.15.7.14 NM<br>pletion.<br>change the well name to Roc                                                                                                                                                                                                                                                                                                                                                                                                                                                                                                                                                                                                                                                                                                                                                                                                                                                                                                                                                                                                                                                                                                                                                                                                                                                                                                                                                                                     | REMEDIAL WOR<br>COMMENCE DR<br>CASING/CEMEN<br>OTHER:<br>Il pertinent details, an<br>AC. For Multiple Co<br>k Spur 27 W0BO Sta                                                                                                   | ILLING OPNS.     F       ILLING OPNS.     F       T JOB     I       d give pertinent dates       mpletions: Attach we                                                                                | ALTERING CASI<br>P AND A<br>s, including estim                                                          |           |
| PERFORM REMEDIAL WORK P<br>TEMPORARILY ABANDON C<br>PULL OR ALTER CASING M<br>DOWNHOLE COMMINGLE C<br>OTHER:<br>13. Describe proposed or complete<br>of starting any proposed work)<br>proposed completion or recomp                                                                                                                                                                  | LUG AND ABANDON<br>HANGE PLANS<br>ULTIPLE COMPL<br>d operations. (Clearly state al<br>SEE RULE 19.15.7.14 NM<br>pletion.                                                                                                                                                                                                                                                                                                                                                                                                                                                                                                                                                                                                                                                                                                                                                                                                                                                                                                                                                                                                                                                                                                                                                                                                                                                                                                                                                                                                                     | REMEDIAL WOR<br>COMMENCE DR<br>CASING/CEMEN<br>OTHER:<br>Il pertinent details, an<br>AC. For Multiple Co<br>k Spur 27 W0BO Sta                                                                                                   | ILLING OPNS.     F       ILLING OPNS.     F       T JOB     I       d give pertinent dates       mpletions: Attach we                                                                                | ALTERING CASI<br>P AND A<br>s, including estim                                                          | ated date |
| PERFORM REMEDIAL WORK P<br>TEMPORARILY ABANDON C<br>PULL OR ALTER CASING M<br>DOWNHOLE COMMINGLE C<br>OTHER:<br>13. Describe proposed or complete<br>of starting any proposed work)<br>proposed completion or recomp<br>Mewbourne Oil Company would like to                                                                                                                           | LUG AND ABANDON  HANGE PLANS  HANGE PLANS  ULTIPLE COMPL  d operations. (Clearly state al SEE RULE 19.15.7.14 NM operation. change the well name to Roc Rig Release I                                                                                                                                                                                                                                                                                                                                                                                                                                                                                                                                                                                                                                                                                                                                                                                                                                                                                                                                                                                                                                                                                                                                                                                                                                                                                                                                                                        | REMEDIAL WOR<br>COMMENCE DR<br>CASING/CEMEN<br>OTHER:<br>Il pertinent details, an<br>AC. For Multiple Co<br>k Spur 27 W0BO Sta                                                                                                   | RK     A       ILLING OPNS.     F       T JOB     A       d give pertinent dates       mpletions:     Attach we       te #4H.                                                                        | ALTERING CASI<br>P AND A<br>s, including estim                                                          | ated date |
| PERFORM REMEDIAL WORK P<br>TEMPORARILY ABANDON C<br>PULL OR ALTER CASING M<br>DOWNHOLE COMMINGLE C<br>OTHER:<br>13. Describe proposed or complete<br>of starting any proposed work)<br>proposed completion or recomp<br>Mewbourne Oil Company would like to<br>Spud Date:<br>hereby certify that the information abo                                                                  | LUG AND ABANDON  HANGE PLANS  HANGE PLANS  ULTIPLE COMPL  d operations. (Clearly state al SEE RULE 19.15.7.14 NM operation. change the well name to Roc Rig Release I                                                                                                                                                                                                                                                                                                                                                                                                                                                                                                                                                                                                                                                                                                                                                                                                                                                                                                                                                                                                                                                                                                                                                                                                                                                                                                                                                                        | REMEDIAL WOR<br>COMMENCE DR<br>CASING/CEMEN<br>OTHER:<br>Il pertinent details, an<br>AC. For Multiple Co<br>k Spur 27 W0BO Sta<br>Date:                                                                                          | ek       ILLING OPNS.       F         ILLING OPNS.       F         T JOB       ILLING OPNS.         d give pertinent dates         mpletions:       Attach we         te #4H.         ge and belief. | ALTERING CASI<br>P AND A<br>s, including estim                                                          | ated date |
| PERFORM REMEDIAL WORK P<br>TEMPORARILY ABANDON C<br>PULL OR ALTER CASING M<br>DOWNHOLE COMMINGLE C<br>OTHER:<br>13. Describe proposed or complete<br>of starting any proposed work)<br>proposed completion or recomp<br>Mewbourne Oil Company would like to<br>Spud Date:<br>hereby certify that the information abo                                                                  | LUG AND ABANDON       Image: Hange PLANS       Image: Hange | REMEDIAL WOR         COMMENCE DR         CASING/CEMEN         OTHER:         Il pertinent details, an         AC. For Multiple Co         k Spur 27 W0BO Sta         Date:         best of my knowledge         tobbs Regulatory | ek                                                                                                                                                                                                   | ALTERING CASH<br>P AND A<br>s, including estim<br>ellbore diagram o                                     | ated date |
| PERFORM REMEDIAL WORK P<br>TEMPORARILY ABANDON C<br>PULL OR ALTER CASING M<br>DOWNHOLE COMMINGLE C<br>OTHER:<br>13. Describe proposed or complete<br>of starting any proposed work)<br>proposed completion or recomp<br>Mewbourne Oil Company would like to<br>Spud Date:<br>hereby certify that the information abo<br>SIGNATURE Bradley Bishop<br>Type or print name Bradley Bishop | LUG AND ABANDON<br>HANGE PLANS<br>NULTIPLE COMPL<br>d operations. (Clearly state all SEE RULE 19.15.7.14 NM obletion.<br>change the well name to Roc<br>Rig Release I<br>ve is true and complete to the<br>LOC TITLE_H<br>E-mail address: bishop                                                                                                                                                                                                                                                                                                                                                                                                                                                                                                                                                                                                                                                                                                                                                                                                                                                                                                                                                                                                                                                                                                                                                                                                                                                                                             | REMEDIAL WOR         COMMENCE DR         CASING/CEMEN         OTHER:         Il pertinent details, an         AC. For Multiple Co         k Spur 27 W0BO Sta         Date:         best of my knowledge         tobbs Regulatory | ek                                                                                                                                                                                                   | ALTERING CASH<br>P AND A<br>s, including estim<br>ellbore diagram o<br>E12-8-2021<br>5905<br>12/16/2021 | ated date |