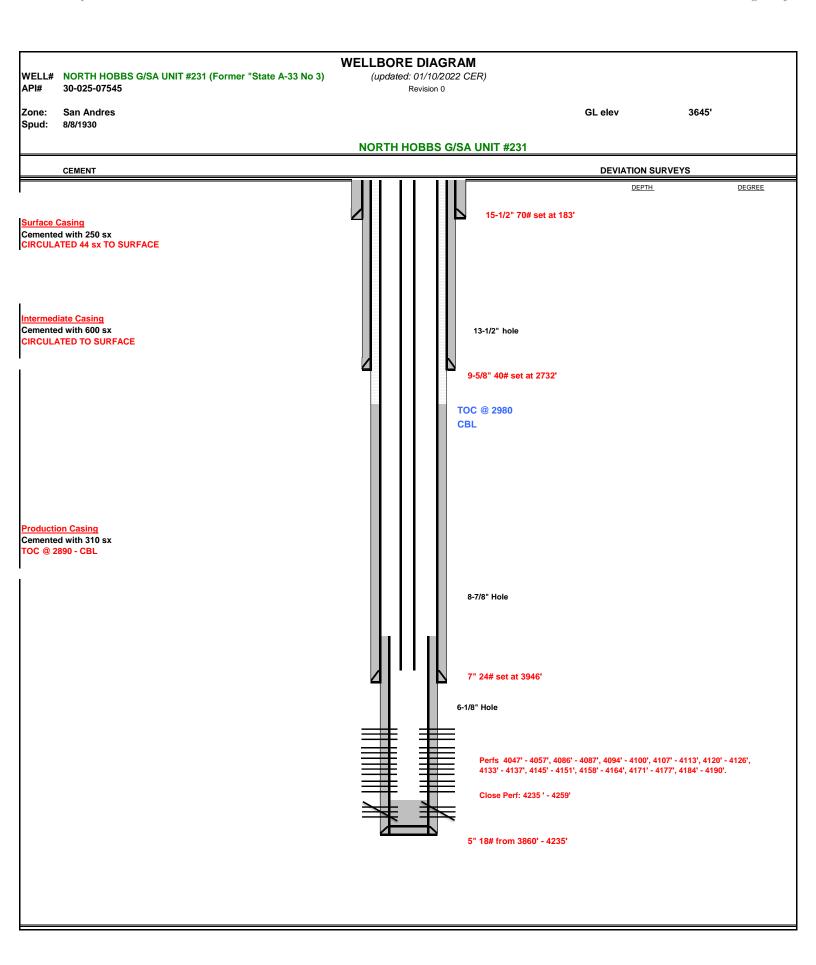

NHSAU 231-33 (API: 30-025-07545)

Planned Procedure

## Operation:

- MIRU PU, check pressure, Kill well, ND WH and NU BOP
- POOH with injection equipment, RIH with 4-1/8" bit, Tag and DO cement and CO to PBTD
- POOH with bit and RIH with CICR on cementing string
- RU Cement trucks and cement Sqz Existing perfs. RD Cement truck, POOH w/ cementing string, RIH bit and WOC
- DO CICR, continue DO Cement to PBTD, Circulate clean
- POOH with bit, PU and RIH with 4" partial liner, RU Cement trucks and cement liner, RD Cement trucks and POOH with stinger, RIH with 4-1/8 bit.
- DO to top of liner, POOH with bit, RIH with 2-7/8 bit and CO to PBTD, POOH with bit
- RU WL and perf liner as following: 4040′ 4050′, 4085′ 4095′, 4105′ 4115′, 4125′ 4135′, 4145′ 4155′, 4165′ 4175′, 4185′ 4195′, 4205′ 4215′
- POOH and RD WL, RIH with PPI-tool, RU acid truck and acid stim new perfs with ~ 5000 gals of 15% HCL NEFE, RD acid trucks
- POOH with PPI Tool and RIH with injection equipment
- Run MIT and place well in service, RD PU