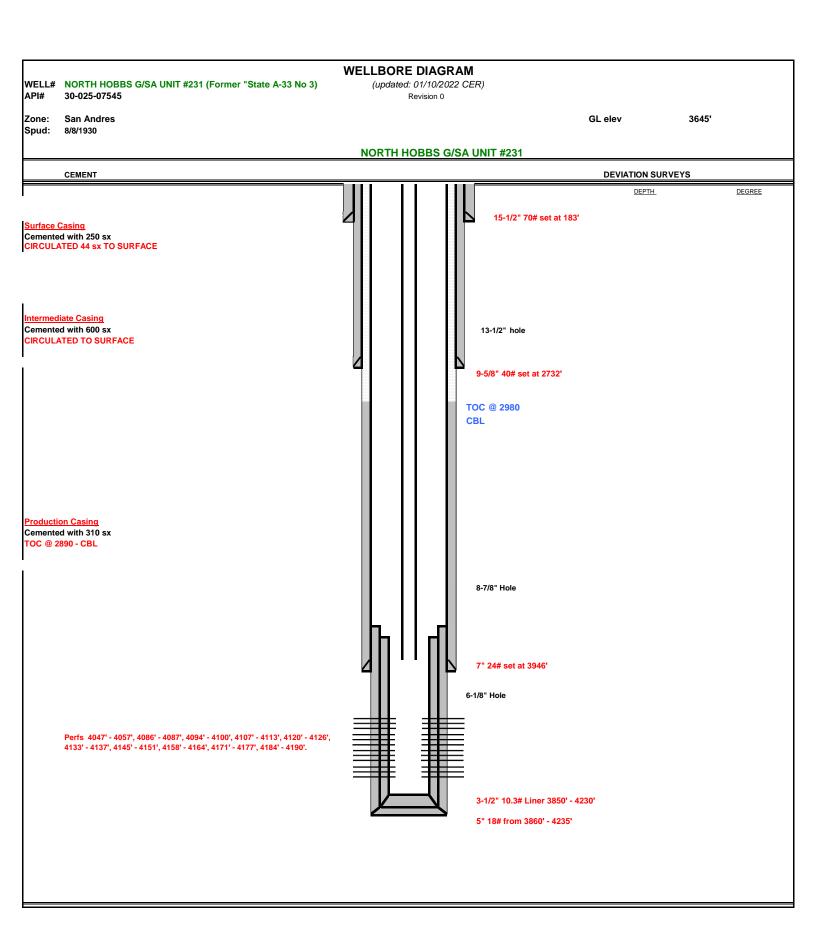

NHSAU 231-33 (API: 30-025-07545)

Planned Procedure

## Operation:

- MIRU PU, check pressure, Kill well, ND WH and NU BOP
- POOH with injection equipment, RIH with 4-1/8" bit, Tag and DO cement and CO to PBTD
- POOH with bit and RIH with CICR on cementing string
- RU Cement trucks and cement Sqz Existing perfs. RD Cement truck, POOH w/ cementing string, RIH bit and WOC
- DO CICR, continue DO Cement to PBTD, Circulate clean
- POOH with bit, PU and RIH with 4" partial liner, RU Cement trucks and cement liner, RD Cement trucks and POOH with stinger, RIH with 4-1/8 bit.
- DO to top of liner, POOH with bit, RIH with 2-7/8 bit and CO to PBTD, POOH with bit
- RU WL and perf liner as following: 4040′ 4050′, 4085′ 4095′, 4105′ 4115′, 4125′ 4135′, 4145′ 4155′, 4165′ 4175′, 4185′ 4195′, 4205′ 4215′
- POOH and RD WL, RIH with PPI-tool, RU acid truck and acid stim new perfs with ~ 5000 gals of 15% HCL NEFE, RD acid trucks
- POOH with PPI Tool and RIH with injection equipment
- Run MIT and place well in service, RD PU