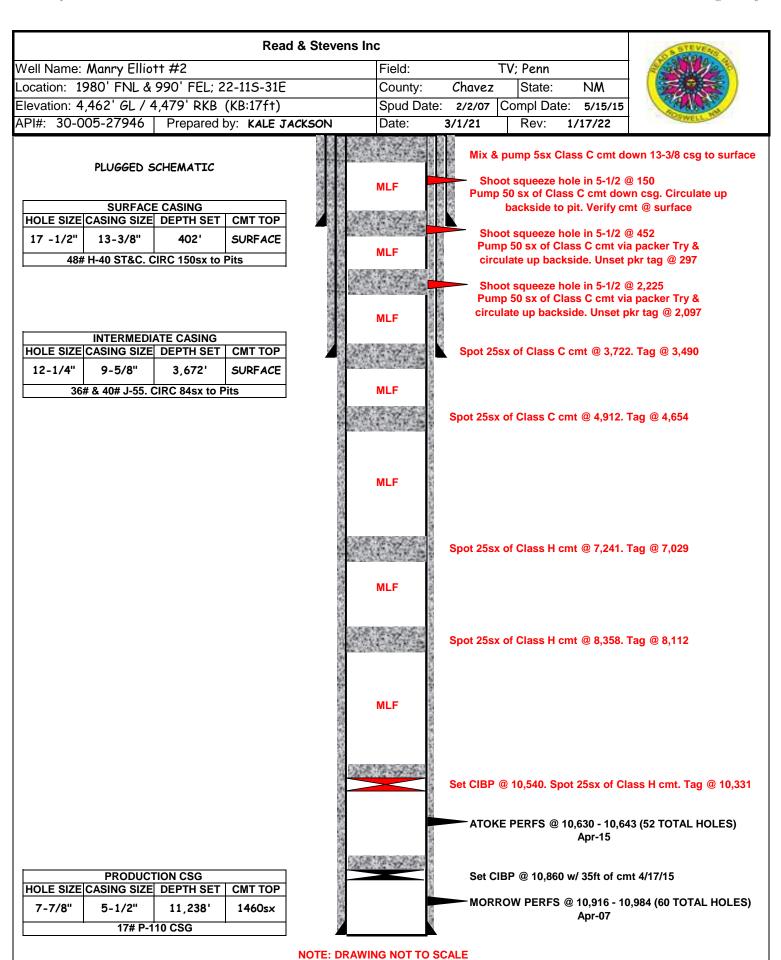

Manry Elliot #2 Well head cut off 1/12/2022

| SURFACE CASING                    |                    |                  |         |
|-----------------------------------|--------------------|------------------|---------|
| <b>HOLE SIZE</b>                  | <b>CASING SIZE</b> | <b>DEPTH SET</b> | CMT TOP |
| 17 -1/2"                          | 13-3/8"            | 402'             | SURFACE |
| 48# H-40 ST&C. CIRC 150sx to Pits |                    |                  |         |

| INTERMEDIATE CASING               |                    |           |         |
|-----------------------------------|--------------------|-----------|---------|
| <b>HOLE SIZE</b>                  | <b>CASING SIZE</b> | DEPTH SET | CMT TOP |
| 12-1/4"                           | 9-5/8"             | 3,672'    | SURFACE |
| 36# & 40# J-55. CIRC 84sx to Pits |                    |           |         |

Shoot squeeze hole in 5-1/2 @ 150 Pump 50 sx of Class C cmt down csg. Circulate up backside to pit. Verify cmt @ surface

Shoot squeeze hole in 5-1/2 @ 452 Pump 50 sx of Class C cmt via packer Try & circulate up backside. Unset pkr tag @ 297

Shoot squeeze hole in 5-1/2 @ 2,225 Pump 50 sx of Class C cmt via packer Try & circulate up backside. Unset pkr tag @ 2,097

Spot 25sx of Class C cmt @ 3,722. Tag @ 3,490

Spot 25sx of Class C cmt @ 4,912. Tag @ 4,654

Spot 25sx of Class H cmt @ 7,241. Tag @ 7,029

Spot 25sx of Class H cmt @ 8,358. Tag @ 8,112

Set CIBP @ 10,540. Spot 25sx of Class H cmt. Tag @ 10,331

ATOKE PERFS @ 10,630 - 10,643 (52 TOTAL HOLES) Apr-15

Set CIBP @ 10,860 w/ 35ft of cmt 4/17/15

MORROW PERFS @ 10,916 - 10,984 (60 TOTAL HOLES) Apr-07

**NOTE: DRAWING NOT TO SCALE** 

MLF

MLF

MLF

| PRODUCTION CSG   |                    |           |         |
|------------------|--------------------|-----------|---------|
| <b>HOLE SIZE</b> | <b>CASING SIZE</b> | DEPTH SET | CMT TOP |
| 7-7/8"           | 5-1/2"             | 11,238'   | 1460sx  |
| 17# P-110 CSG    |                    |           |         |