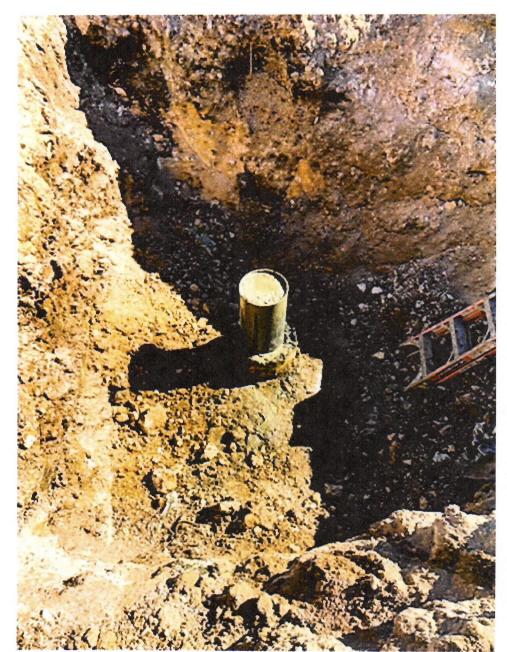

1/12/2022 Dug out cellar and removed the wellhead. 5 ½" casing and 9 5/8" casing had cement to surface. Mixed 5 sx cement and fill the 13 3/8" casing to surface. Installed above ground marker, removed the anchors, and cleaned the pit.