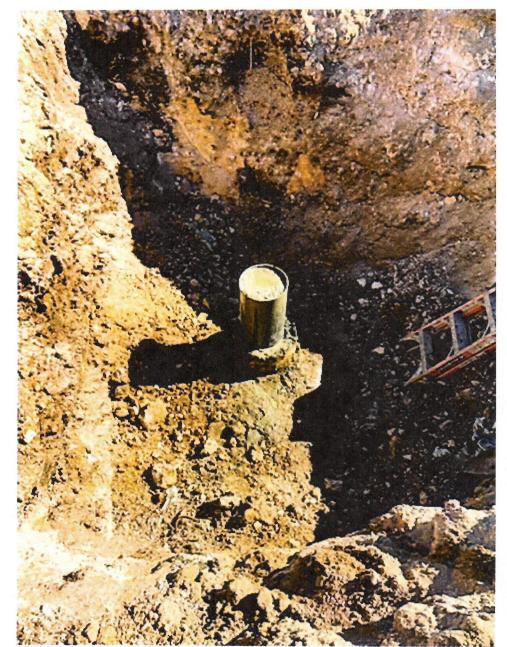

1/12/2022 Dug out cellar and removed the wellhead. 5 ½" casing and 9 5/8" casing had cement to surface. Mixed 5 sx cement and fill the 13 3/8" casing to surface. Installed above ground marker, removed the anchors, and cleaned the pit.

Manry Elliot #2 Well head cut off 1/12/2022

| SURFACE CASING                    |                    |                  |         |
|-----------------------------------|--------------------|------------------|---------|
| <b>HOLE SIZE</b>                  | <b>CASING SIZE</b> | <b>DEPTH SET</b> | CMT TOP |
| 17 -1/2"                          | 13-3/8"            | 402'             | SURFACE |
| 48# H-40 ST&C. CIRC 150sx to Pits |                    |                  |         |