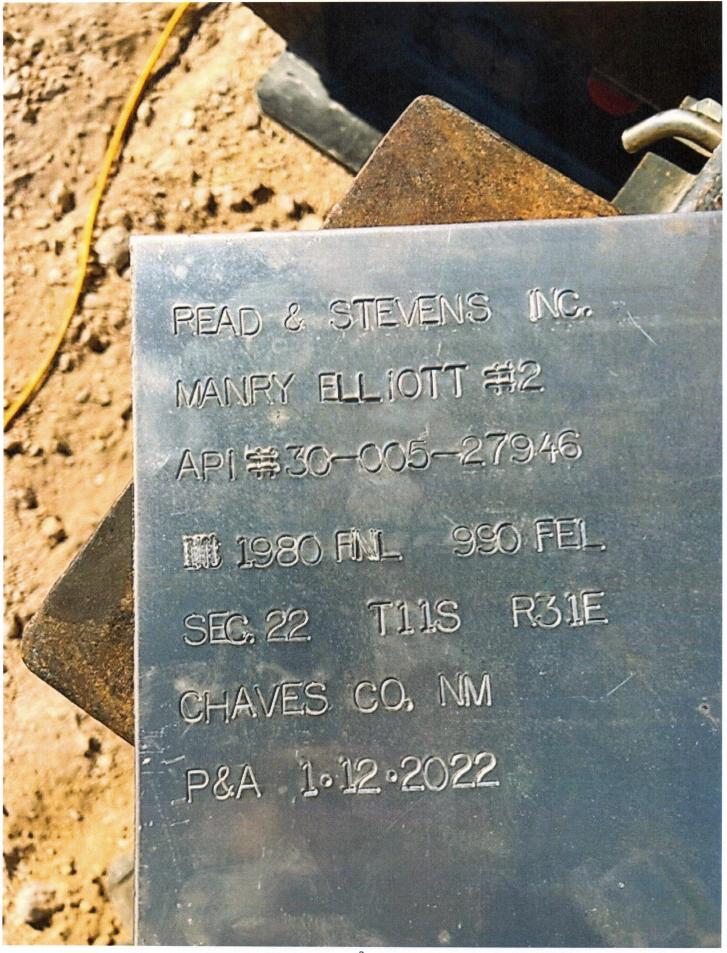

1/12/2022 Dug out cellar and removed the wellhead. 5 ½" casing and 9 5/8" casing had cement to surface. Mixed 5 sx cement and fill the 13 3/8" casing to surface. Installed above ground marker, removed the anchors, and cleaned the pit.

Manry Elliot #2 Well head cut off 1/12/2022

| SURFACE CASING                    |                    |                  |         |
|-----------------------------------|--------------------|------------------|---------|
| <b>HOLE SIZE</b>                  | <b>CASING SIZE</b> | <b>DEPTH SET</b> | CMT TOP |
| 17 -1/2"                          | 13-3/8"            | 402'             | SURFACE |
| 48# H-40 ST&C. CIRC 150sx to Pits |                    |                  |         |