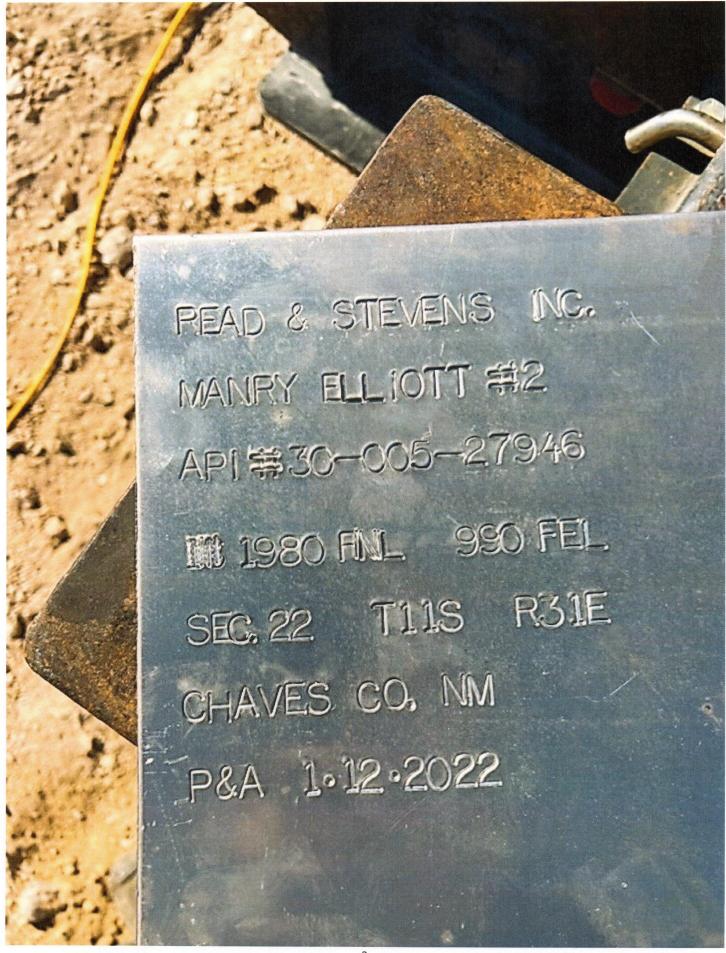

1/12/2022 Dug out cellar and removed the wellhead. 5 ½" casing and 9 5/8" casing had cement to surface. Mixed 5 sx cement and fill the 13 3/8" casing to surface. Installed above ground marker, removed the anchors, and cleaned the pit.

Manry Elliot #2 Well head cut off 1/12/2022

| SURFACE CASING                    |                    |                  |         |
|-----------------------------------|--------------------|------------------|---------|
| <b>HOLE SIZE</b>                  | <b>CASING SIZE</b> | <b>DEPTH SET</b> | CMT TOP |
| 17 -1/2"                          | 13-3/8"            | 402'             | SURFACE |
| 48# H-40 ST&C. CIRC 150sx to Pits |                    |                  |         |