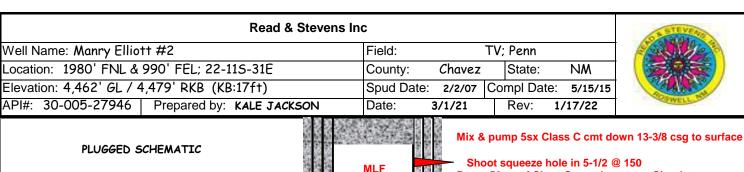

Manry Elliot #2 Well head cut off 1/12/2022

| SURFACE CASING                    |                    |                  |         |
|-----------------------------------|--------------------|------------------|---------|
| <b>HOLE SIZE</b>                  | <b>CASING SIZE</b> | <b>DEPTH SET</b> | CMT TOP |
| 17 -1/2"                          | 13-3/8"            | 402'             | SURFACE |
| 48# H-40 ST&C. CIRC 150sx to Pits |                    |                  |         |

| INTERMEDIATE CASING               |                    |           |         |
|-----------------------------------|--------------------|-----------|---------|
| <b>HOLE SIZE</b>                  | <b>CASING SIZE</b> | DEPTH SET | CMT TOP |
| 12-1/4"                           | 9-5/8"             | 3,672'    | SURFACE |
| 36# & 40# J-55. CIRC 84sx to Pits |                    |           |         |

Shoot squeeze hole in 5-1/2 @ 150 Pump 50 sx of Class C cmt down csg. Circulate up backside to pit. Verify cmt @ surface

Shoot squeeze hole in 5-1/2 @ 452 Pump 50 sx of Class C cmt via packer Try & circulate up backside. Unset pkr tag @ 297

Shoot squeeze hole in 5-1/2 @ 2,225 Pump 50 sx of Class C cmt via packer Try & circulate up backside. Unset pkr tag @ 2,097

Spot 25sx of Class C cmt @ 3,722. Tag @ 3,490

Spot 25sx of Class C cmt @ 4,912. Tag @ 4,654

Spot 25sx of Class H cmt @ 7,241. Tag @ 7,029

Spot 25sx of Class H cmt @ 8,358. Tag @ 8,112

Set CIBP @ 10,540. Spot 25sx of Class H cmt. Tag @ 10,331

ATOKE PERFS @ 10,630 - 10,643 (52 TOTAL HOLES) Apr-15

Set CIBP @ 10,860 w/ 35ft of cmt 4/17/15

MORROW PERFS @ 10,916 - 10,984 (60 TOTAL HOLES) Apr-07

**NOTE: DRAWING NOT TO SCALE** 

MLF

MLF

MLF

| PRODUCTION CSG   |                    |           |         |
|------------------|--------------------|-----------|---------|
| <b>HOLE SIZE</b> | <b>CASING SIZE</b> | DEPTH SET | CMT TOP |
| 7-7/8"           | 5-1/2"             | 11,238'   | 1460sx  |
| 17# P-110 CSG    |                    |           |         |