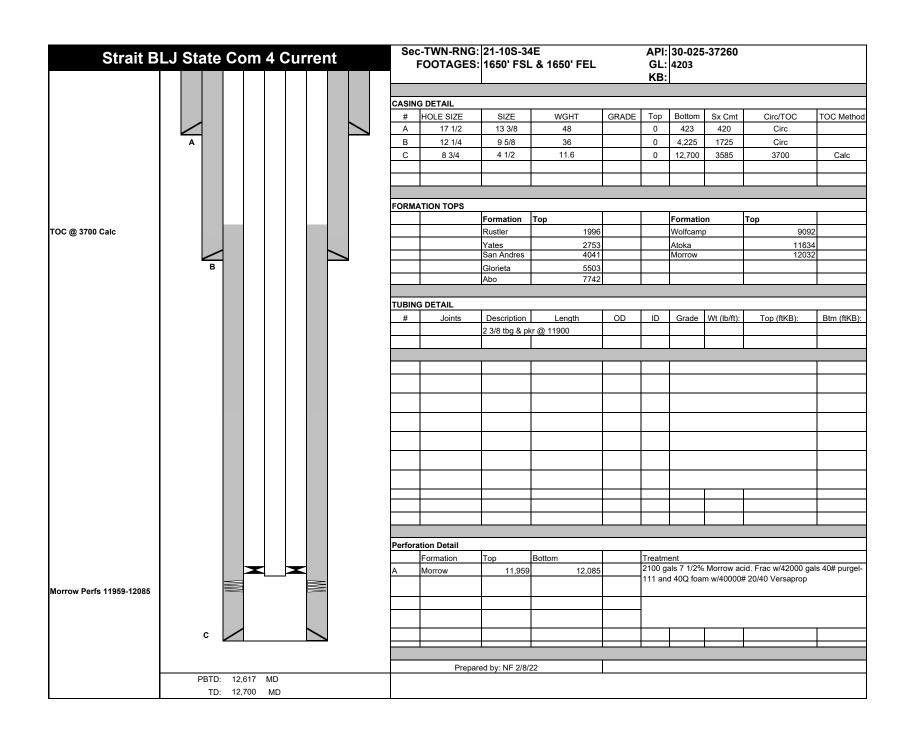

| Office                                                                                                                                                                                                                                                                                                                                                                                                                                                                                                                                                                                                                                                                                                                                                                                                                                                                                                                                                                                                                                                                                                                                                                                                                                                                                                                                                                                                                                                                                                                                                                                                                                                                                                                                                                                                                                                                                                                                                                                                                                                                                                                                   | State of New M                                                                                                                                                                                                                                                                                                                                                                                                                                                                                                                                                                                                                                                                                                                                                                                                                                                                                                                                                                                                                                                                                                                                                                                                                                                                                                                                                                                                                                                                                                                                                                                                                                                                                                                                                                                                                                                                                                                                                                                                                                                                                                                                                                                                                                                                                                                                                                                                                                                                          |                                                                                                                                                                                                                                                                                                                                                                          |                                                                                                                                                           |                                                                                                                                                                                       | Form                                                                                                                                           | C-103                                                     |  |
|------------------------------------------------------------------------------------------------------------------------------------------------------------------------------------------------------------------------------------------------------------------------------------------------------------------------------------------------------------------------------------------------------------------------------------------------------------------------------------------------------------------------------------------------------------------------------------------------------------------------------------------------------------------------------------------------------------------------------------------------------------------------------------------------------------------------------------------------------------------------------------------------------------------------------------------------------------------------------------------------------------------------------------------------------------------------------------------------------------------------------------------------------------------------------------------------------------------------------------------------------------------------------------------------------------------------------------------------------------------------------------------------------------------------------------------------------------------------------------------------------------------------------------------------------------------------------------------------------------------------------------------------------------------------------------------------------------------------------------------------------------------------------------------------------------------------------------------------------------------------------------------------------------------------------------------------------------------------------------------------------------------------------------------------------------------------------------------------------------------------------------------|-----------------------------------------------------------------------------------------------------------------------------------------------------------------------------------------------------------------------------------------------------------------------------------------------------------------------------------------------------------------------------------------------------------------------------------------------------------------------------------------------------------------------------------------------------------------------------------------------------------------------------------------------------------------------------------------------------------------------------------------------------------------------------------------------------------------------------------------------------------------------------------------------------------------------------------------------------------------------------------------------------------------------------------------------------------------------------------------------------------------------------------------------------------------------------------------------------------------------------------------------------------------------------------------------------------------------------------------------------------------------------------------------------------------------------------------------------------------------------------------------------------------------------------------------------------------------------------------------------------------------------------------------------------------------------------------------------------------------------------------------------------------------------------------------------------------------------------------------------------------------------------------------------------------------------------------------------------------------------------------------------------------------------------------------------------------------------------------------------------------------------------------------------------------------------------------------------------------------------------------------------------------------------------------------------------------------------------------------------------------------------------------------------------------------------------------------------------------------------------------|--------------------------------------------------------------------------------------------------------------------------------------------------------------------------------------------------------------------------------------------------------------------------------------------------------------------------------------------------------------------------|-----------------------------------------------------------------------------------------------------------------------------------------------------------|---------------------------------------------------------------------------------------------------------------------------------------------------------------------------------------|------------------------------------------------------------------------------------------------------------------------------------------------|-----------------------------------------------------------|--|
| istrict I – (575) 393-6161 Energy, Minerals and Natural Resources                                                                                                                                                                                                                                                                                                                                                                                                                                                                                                                                                                                                                                                                                                                                                                                                                                                                                                                                                                                                                                                                                                                                                                                                                                                                                                                                                                                                                                                                                                                                                                                                                                                                                                                                                                                                                                                                                                                                                                                                                                                                        |                                                                                                                                                                                                                                                                                                                                                                                                                                                                                                                                                                                                                                                                                                                                                                                                                                                                                                                                                                                                                                                                                                                                                                                                                                                                                                                                                                                                                                                                                                                                                                                                                                                                                                                                                                                                                                                                                                                                                                                                                                                                                                                                                                                                                                                                                                                                                                                                                                                                                         |                                                                                                                                                                                                                                                                                                                                                                          | WEII                                                                                                                                                      | Revised July 18, 2013<br>WELL API NO.                                                                                                                                                 |                                                                                                                                                |                                                           |  |
| 1625 N. French Dr., Hobbs, NM 88240<br>District II – (575) 748-1283                                                                                                                                                                                                                                                                                                                                                                                                                                                                                                                                                                                                                                                                                                                                                                                                                                                                                                                                                                                                                                                                                                                                                                                                                                                                                                                                                                                                                                                                                                                                                                                                                                                                                                                                                                                                                                                                                                                                                                                                                                                                      | (575) 748 1283                                                                                                                                                                                                                                                                                                                                                                                                                                                                                                                                                                                                                                                                                                                                                                                                                                                                                                                                                                                                                                                                                                                                                                                                                                                                                                                                                                                                                                                                                                                                                                                                                                                                                                                                                                                                                                                                                                                                                                                                                                                                                                                                                                                                                                                                                                                                                                                                                                                                          |                                                                                                                                                                                                                                                                                                                                                                          |                                                                                                                                                           |                                                                                                                                                                                       |                                                                                                                                                |                                                           |  |
| 311 S. First St., Artesia, NM 88210 OIL CO                                                                                                                                                                                                                                                                                                                                                                                                                                                                                                                                                                                                                                                                                                                                                                                                                                                                                                                                                                                                                                                                                                                                                                                                                                                                                                                                                                                                                                                                                                                                                                                                                                                                                                                                                                                                                                                                                                                                                                                                                                                                                               | First St., Artesia, NM 88210OIL CONSERVATION DIVISIONct III - (505) 334-61781220 South St. Francis Dr.                                                                                                                                                                                                                                                                                                                                                                                                                                                                                                                                                                                                                                                                                                                                                                                                                                                                                                                                                                                                                                                                                                                                                                                                                                                                                                                                                                                                                                                                                                                                                                                                                                                                                                                                                                                                                                                                                                                                                                                                                                                                                                                                                                                                                                                                                                                                                                                  |                                                                                                                                                                                                                                                                                                                                                                          | 30-025-37260         5. Indicate Type of Lease         STATE       □         FEE       □                                                                  |                                                                                                                                                                                       |                                                                                                                                                |                                                           |  |
|                                                                                                                                                                                                                                                                                                                                                                                                                                                                                                                                                                                                                                                                                                                                                                                                                                                                                                                                                                                                                                                                                                                                                                                                                                                                                                                                                                                                                                                                                                                                                                                                                                                                                                                                                                                                                                                                                                                                                                                                                                                                                                                                          |                                                                                                                                                                                                                                                                                                                                                                                                                                                                                                                                                                                                                                                                                                                                                                                                                                                                                                                                                                                                                                                                                                                                                                                                                                                                                                                                                                                                                                                                                                                                                                                                                                                                                                                                                                                                                                                                                                                                                                                                                                                                                                                                                                                                                                                                                                                                                                                                                                                                                         |                                                                                                                                                                                                                                                                                                                                                                          |                                                                                                                                                           |                                                                                                                                                                                       |                                                                                                                                                |                                                           |  |
| 1000 Rio Brazos Rd., Aztec, NM 87410<br>District IV – (505) 476-3460 Santa Fe, NM 87505                                                                                                                                                                                                                                                                                                                                                                                                                                                                                                                                                                                                                                                                                                                                                                                                                                                                                                                                                                                                                                                                                                                                                                                                                                                                                                                                                                                                                                                                                                                                                                                                                                                                                                                                                                                                                                                                                                                                                                                                                                                  |                                                                                                                                                                                                                                                                                                                                                                                                                                                                                                                                                                                                                                                                                                                                                                                                                                                                                                                                                                                                                                                                                                                                                                                                                                                                                                                                                                                                                                                                                                                                                                                                                                                                                                                                                                                                                                                                                                                                                                                                                                                                                                                                                                                                                                                                                                                                                                                                                                                                                         |                                                                                                                                                                                                                                                                                                                                                                          | 6. State Oil & Gas Lease No.                                                                                                                              |                                                                                                                                                                                       |                                                                                                                                                |                                                           |  |
| 220 S. St. Francis Dr., Santa Fe, NM<br>37505                                                                                                                                                                                                                                                                                                                                                                                                                                                                                                                                                                                                                                                                                                                                                                                                                                                                                                                                                                                                                                                                                                                                                                                                                                                                                                                                                                                                                                                                                                                                                                                                                                                                                                                                                                                                                                                                                                                                                                                                                                                                                            |                                                                                                                                                                                                                                                                                                                                                                                                                                                                                                                                                                                                                                                                                                                                                                                                                                                                                                                                                                                                                                                                                                                                                                                                                                                                                                                                                                                                                                                                                                                                                                                                                                                                                                                                                                                                                                                                                                                                                                                                                                                                                                                                                                                                                                                                                                                                                                                                                                                                                         |                                                                                                                                                                                                                                                                                                                                                                          | VO-552                                                                                                                                                    | 1                                                                                                                                                                                     |                                                                                                                                                |                                                           |  |
| SUNDRY NOTICES AND RE                                                                                                                                                                                                                                                                                                                                                                                                                                                                                                                                                                                                                                                                                                                                                                                                                                                                                                                                                                                                                                                                                                                                                                                                                                                                                                                                                                                                                                                                                                                                                                                                                                                                                                                                                                                                                                                                                                                                                                                                                                                                                                                    |                                                                                                                                                                                                                                                                                                                                                                                                                                                                                                                                                                                                                                                                                                                                                                                                                                                                                                                                                                                                                                                                                                                                                                                                                                                                                                                                                                                                                                                                                                                                                                                                                                                                                                                                                                                                                                                                                                                                                                                                                                                                                                                                                                                                                                                                                                                                                                                                                                                                                         |                                                                                                                                                                                                                                                                                                                                                                          |                                                                                                                                                           | Name or Unit                                                                                                                                                                          | Agreement I                                                                                                                                    | Name                                                      |  |
| (DO NOT USE THIS FORM FOR PROPOSALS TO DRILL OR TO DEEPEN OR PLUG BACK TO A<br>DIFFERENT RESERVOIR. USE "APPLICATION FOR PERMIT" (FORM C-101) FOR SUCH<br>PROPOSALS.)                                                                                                                                                                                                                                                                                                                                                                                                                                                                                                                                                                                                                                                                                                                                                                                                                                                                                                                                                                                                                                                                                                                                                                                                                                                                                                                                                                                                                                                                                                                                                                                                                                                                                                                                                                                                                                                                                                                                                                    |                                                                                                                                                                                                                                                                                                                                                                                                                                                                                                                                                                                                                                                                                                                                                                                                                                                                                                                                                                                                                                                                                                                                                                                                                                                                                                                                                                                                                                                                                                                                                                                                                                                                                                                                                                                                                                                                                                                                                                                                                                                                                                                                                                                                                                                                                                                                                                                                                                                                                         |                                                                                                                                                                                                                                                                                                                                                                          | Strait BLJ State Com<br>8. Well Number                                                                                                                    |                                                                                                                                                                                       |                                                                                                                                                |                                                           |  |
| 1. Type of Well: Oil Well Gas Well                                                                                                                                                                                                                                                                                                                                                                                                                                                                                                                                                                                                                                                                                                                                                                                                                                                                                                                                                                                                                                                                                                                                                                                                                                                                                                                                                                                                                                                                                                                                                                                                                                                                                                                                                                                                                                                                                                                                                                                                                                                                                                       | Other                                                                                                                                                                                                                                                                                                                                                                                                                                                                                                                                                                                                                                                                                                                                                                                                                                                                                                                                                                                                                                                                                                                                                                                                                                                                                                                                                                                                                                                                                                                                                                                                                                                                                                                                                                                                                                                                                                                                                                                                                                                                                                                                                                                                                                                                                                                                                                                                                                                                                   |                                                                                                                                                                                                                                                                                                                                                                          | 4                                                                                                                                                         |                                                                                                                                                                                       |                                                                                                                                                |                                                           |  |
| 2. Name of Operator                                                                                                                                                                                                                                                                                                                                                                                                                                                                                                                                                                                                                                                                                                                                                                                                                                                                                                                                                                                                                                                                                                                                                                                                                                                                                                                                                                                                                                                                                                                                                                                                                                                                                                                                                                                                                                                                                                                                                                                                                                                                                                                      |                                                                                                                                                                                                                                                                                                                                                                                                                                                                                                                                                                                                                                                                                                                                                                                                                                                                                                                                                                                                                                                                                                                                                                                                                                                                                                                                                                                                                                                                                                                                                                                                                                                                                                                                                                                                                                                                                                                                                                                                                                                                                                                                                                                                                                                                                                                                                                                                                                                                                         |                                                                                                                                                                                                                                                                                                                                                                          |                                                                                                                                                           |                                                                                                                                                                                       |                                                                                                                                                |                                                           |  |
| EOG Resources, Inc.                                                                                                                                                                                                                                                                                                                                                                                                                                                                                                                                                                                                                                                                                                                                                                                                                                                                                                                                                                                                                                                                                                                                                                                                                                                                                                                                                                                                                                                                                                                                                                                                                                                                                                                                                                                                                                                                                                                                                                                                                                                                                                                      |                                                                                                                                                                                                                                                                                                                                                                                                                                                                                                                                                                                                                                                                                                                                                                                                                                                                                                                                                                                                                                                                                                                                                                                                                                                                                                                                                                                                                                                                                                                                                                                                                                                                                                                                                                                                                                                                                                                                                                                                                                                                                                                                                                                                                                                                                                                                                                                                                                                                                         |                                                                                                                                                                                                                                                                                                                                                                          | 7377                                                                                                                                                      |                                                                                                                                                                                       |                                                                                                                                                |                                                           |  |
| 3. Address of Operator                                                                                                                                                                                                                                                                                                                                                                                                                                                                                                                                                                                                                                                                                                                                                                                                                                                                                                                                                                                                                                                                                                                                                                                                                                                                                                                                                                                                                                                                                                                                                                                                                                                                                                                                                                                                                                                                                                                                                                                                                                                                                                                   |                                                                                                                                                                                                                                                                                                                                                                                                                                                                                                                                                                                                                                                                                                                                                                                                                                                                                                                                                                                                                                                                                                                                                                                                                                                                                                                                                                                                                                                                                                                                                                                                                                                                                                                                                                                                                                                                                                                                                                                                                                                                                                                                                                                                                                                                                                                                                                                                                                                                                         |                                                                                                                                                                                                                                                                                                                                                                          |                                                                                                                                                           | l name or Wild                                                                                                                                                                        |                                                                                                                                                | 1                                                         |  |
| 04 South Fourth Street, Artesia, NM 88210                                                                                                                                                                                                                                                                                                                                                                                                                                                                                                                                                                                                                                                                                                                                                                                                                                                                                                                                                                                                                                                                                                                                                                                                                                                                                                                                                                                                                                                                                                                                                                                                                                                                                                                                                                                                                                                                                                                                                                                                                                                                                                |                                                                                                                                                                                                                                                                                                                                                                                                                                                                                                                                                                                                                                                                                                                                                                                                                                                                                                                                                                                                                                                                                                                                                                                                                                                                                                                                                                                                                                                                                                                                                                                                                                                                                                                                                                                                                                                                                                                                                                                                                                                                                                                                                                                                                                                                                                                                                                                                                                                                                         |                                                                                                                                                                                                                                                                                                                                                                          | X-4 Ran                                                                                                                                                   | ch; Morrow/X-                                                                                                                                                                         | 4 Ranch; Ato                                                                                                                                   | oka                                                       |  |
| Well Location<br>Unit Letter J : <u>1650</u> feet fro                                                                                                                                                                                                                                                                                                                                                                                                                                                                                                                                                                                                                                                                                                                                                                                                                                                                                                                                                                                                                                                                                                                                                                                                                                                                                                                                                                                                                                                                                                                                                                                                                                                                                                                                                                                                                                                                                                                                                                                                                                                                                    | om the South                                                                                                                                                                                                                                                                                                                                                                                                                                                                                                                                                                                                                                                                                                                                                                                                                                                                                                                                                                                                                                                                                                                                                                                                                                                                                                                                                                                                                                                                                                                                                                                                                                                                                                                                                                                                                                                                                                                                                                                                                                                                                                                                                                                                                                                                                                                                                                                                                                                                            | line and                                                                                                                                                                                                                                                                                                                                                                 | 1650                                                                                                                                                      | feet from the                                                                                                                                                                         | East                                                                                                                                           | line                                                      |  |
| Section 21 Towns                                                                                                                                                                                                                                                                                                                                                                                                                                                                                                                                                                                                                                                                                                                                                                                                                                                                                                                                                                                                                                                                                                                                                                                                                                                                                                                                                                                                                                                                                                                                                                                                                                                                                                                                                                                                                                                                                                                                                                                                                                                                                                                         | hip 10S Ra                                                                                                                                                                                                                                                                                                                                                                                                                                                                                                                                                                                                                                                                                                                                                                                                                                                                                                                                                                                                                                                                                                                                                                                                                                                                                                                                                                                                                                                                                                                                                                                                                                                                                                                                                                                                                                                                                                                                                                                                                                                                                                                                                                                                                                                                                                                                                                                                                                                                              | ange 34E                                                                                                                                                                                                                                                                                                                                                                 | NMPM                                                                                                                                                      | Lea                                                                                                                                                                                   | County                                                                                                                                         |                                                           |  |
|                                                                                                                                                                                                                                                                                                                                                                                                                                                                                                                                                                                                                                                                                                                                                                                                                                                                                                                                                                                                                                                                                                                                                                                                                                                                                                                                                                                                                                                                                                                                                                                                                                                                                                                                                                                                                                                                                                                                                                                                                                                                                                                                          | n (Show whether DR                                                                                                                                                                                                                                                                                                                                                                                                                                                                                                                                                                                                                                                                                                                                                                                                                                                                                                                                                                                                                                                                                                                                                                                                                                                                                                                                                                                                                                                                                                                                                                                                                                                                                                                                                                                                                                                                                                                                                                                                                                                                                                                                                                                                                                                                                                                                                                                                                                                                      | R, RKB, RT, GR, et                                                                                                                                                                                                                                                                                                                                                       | <i>c</i> .)                                                                                                                                               |                                                                                                                                                                                       |                                                                                                                                                |                                                           |  |
|                                                                                                                                                                                                                                                                                                                                                                                                                                                                                                                                                                                                                                                                                                                                                                                                                                                                                                                                                                                                                                                                                                                                                                                                                                                                                                                                                                                                                                                                                                                                                                                                                                                                                                                                                                                                                                                                                                                                                                                                                                                                                                                                          | 4203                                                                                                                                                                                                                                                                                                                                                                                                                                                                                                                                                                                                                                                                                                                                                                                                                                                                                                                                                                                                                                                                                                                                                                                                                                                                                                                                                                                                                                                                                                                                                                                                                                                                                                                                                                                                                                                                                                                                                                                                                                                                                                                                                                                                                                                                                                                                                                                                                                                                                    |                                                                                                                                                                                                                                                                                                                                                                          | _                                                                                                                                                         |                                                                                                                                                                                       |                                                                                                                                                |                                                           |  |
| 12. Check Appropriate I                                                                                                                                                                                                                                                                                                                                                                                                                                                                                                                                                                                                                                                                                                                                                                                                                                                                                                                                                                                                                                                                                                                                                                                                                                                                                                                                                                                                                                                                                                                                                                                                                                                                                                                                                                                                                                                                                                                                                                                                                                                                                                                  | Box to Indicate N                                                                                                                                                                                                                                                                                                                                                                                                                                                                                                                                                                                                                                                                                                                                                                                                                                                                                                                                                                                                                                                                                                                                                                                                                                                                                                                                                                                                                                                                                                                                                                                                                                                                                                                                                                                                                                                                                                                                                                                                                                                                                                                                                                                                                                                                                                                                                                                                                                                                       | lature of Notice                                                                                                                                                                                                                                                                                                                                                         | e, Report o                                                                                                                                               | r Other Data                                                                                                                                                                          | l                                                                                                                                              |                                                           |  |
| <b>NOTICE OF INTENTION</b>                                                                                                                                                                                                                                                                                                                                                                                                                                                                                                                                                                                                                                                                                                                                                                                                                                                                                                                                                                                                                                                                                                                                                                                                                                                                                                                                                                                                                                                                                                                                                                                                                                                                                                                                                                                                                                                                                                                                                                                                                                                                                                               | <mark>ГО:</mark>                                                                                                                                                                                                                                                                                                                                                                                                                                                                                                                                                                                                                                                                                                                                                                                                                                                                                                                                                                                                                                                                                                                                                                                                                                                                                                                                                                                                                                                                                                                                                                                                                                                                                                                                                                                                                                                                                                                                                                                                                                                                                                                                                                                                                                                                                                                                                                                                                                                                        | SU                                                                                                                                                                                                                                                                                                                                                                       | BSEQUE                                                                                                                                                    | NT REPOR                                                                                                                                                                              | T OF:                                                                                                                                          |                                                           |  |
| PERFORM REMEDIAL WORK 🔲 🛛 PLUG AND A                                                                                                                                                                                                                                                                                                                                                                                                                                                                                                                                                                                                                                                                                                                                                                                                                                                                                                                                                                                                                                                                                                                                                                                                                                                                                                                                                                                                                                                                                                                                                                                                                                                                                                                                                                                                                                                                                                                                                                                                                                                                                                     | ABANDON 🛛                                                                                                                                                                                                                                                                                                                                                                                                                                                                                                                                                                                                                                                                                                                                                                                                                                                                                                                                                                                                                                                                                                                                                                                                                                                                                                                                                                                                                                                                                                                                                                                                                                                                                                                                                                                                                                                                                                                                                                                                                                                                                                                                                                                                                                                                                                                                                                                                                                                                               | REMEDIAL WO                                                                                                                                                                                                                                                                                                                                                              | RK                                                                                                                                                        |                                                                                                                                                                                       | ERING CASI                                                                                                                                     | NG 🗌                                                      |  |
| EMPORARILY ABANDON                                                                                                                                                                                                                                                                                                                                                                                                                                                                                                                                                                                                                                                                                                                                                                                                                                                                                                                                                                                                                                                                                                                                                                                                                                                                                                                                                                                                                                                                                                                                                                                                                                                                                                                                                                                                                                                                                                                                                                                                                                                                                                                       | ANS 🗌                                                                                                                                                                                                                                                                                                                                                                                                                                                                                                                                                                                                                                                                                                                                                                                                                                                                                                                                                                                                                                                                                                                                                                                                                                                                                                                                                                                                                                                                                                                                                                                                                                                                                                                                                                                                                                                                                                                                                                                                                                                                                                                                                                                                                                                                                                                                                                                                                                                                                   | COMMENCE D                                                                                                                                                                                                                                                                                                                                                               | RILLING OP                                                                                                                                                | NS. 🗌 🛛 P AN                                                                                                                                                                          | ID A                                                                                                                                           |                                                           |  |
| PULL OR ALTER CASING 🛛 MULTIPLE C                                                                                                                                                                                                                                                                                                                                                                                                                                                                                                                                                                                                                                                                                                                                                                                                                                                                                                                                                                                                                                                                                                                                                                                                                                                                                                                                                                                                                                                                                                                                                                                                                                                                                                                                                                                                                                                                                                                                                                                                                                                                                                        | COMPL                                                                                                                                                                                                                                                                                                                                                                                                                                                                                                                                                                                                                                                                                                                                                                                                                                                                                                                                                                                                                                                                                                                                                                                                                                                                                                                                                                                                                                                                                                                                                                                                                                                                                                                                                                                                                                                                                                                                                                                                                                                                                                                                                                                                                                                                                                                                                                                                                                                                                   | CASING/CEME                                                                                                                                                                                                                                                                                                                                                              | NT JOB                                                                                                                                                    |                                                                                                                                                                                       |                                                                                                                                                |                                                           |  |
|                                                                                                                                                                                                                                                                                                                                                                                                                                                                                                                                                                                                                                                                                                                                                                                                                                                                                                                                                                                                                                                                                                                                                                                                                                                                                                                                                                                                                                                                                                                                                                                                                                                                                                                                                                                                                                                                                                                                                                                                                                                                                                                                          |                                                                                                                                                                                                                                                                                                                                                                                                                                                                                                                                                                                                                                                                                                                                                                                                                                                                                                                                                                                                                                                                                                                                                                                                                                                                                                                                                                                                                                                                                                                                                                                                                                                                                                                                                                                                                                                                                                                                                                                                                                                                                                                                                                                                                                                                                                                                                                                                                                                                                         |                                                                                                                                                                                                                                                                                                                                                                          |                                                                                                                                                           |                                                                                                                                                                                       |                                                                                                                                                |                                                           |  |
| CLOSED-LOOP SYSTEM                                                                                                                                                                                                                                                                                                                                                                                                                                                                                                                                                                                                                                                                                                                                                                                                                                                                                                                                                                                                                                                                                                                                                                                                                                                                                                                                                                                                                                                                                                                                                                                                                                                                                                                                                                                                                                                                                                                                                                                                                                                                                                                       | _                                                                                                                                                                                                                                                                                                                                                                                                                                                                                                                                                                                                                                                                                                                                                                                                                                                                                                                                                                                                                                                                                                                                                                                                                                                                                                                                                                                                                                                                                                                                                                                                                                                                                                                                                                                                                                                                                                                                                                                                                                                                                                                                                                                                                                                                                                                                                                                                                                                                                       | OTUED                                                                                                                                                                                                                                                                                                                                                                    |                                                                                                                                                           |                                                                                                                                                                                       |                                                                                                                                                |                                                           |  |
| JIHER.                                                                                                                                                                                                                                                                                                                                                                                                                                                                                                                                                                                                                                                                                                                                                                                                                                                                                                                                                                                                                                                                                                                                                                                                                                                                                                                                                                                                                                                                                                                                                                                                                                                                                                                                                                                                                                                                                                                                                                                                                                                                                                                                   |                                                                                                                                                                                                                                                                                                                                                                                                                                                                                                                                                                                                                                                                                                                                                                                                                                                                                                                                                                                                                                                                                                                                                                                                                                                                                                                                                                                                                                                                                                                                                                                                                                                                                                                                                                                                                                                                                                                                                                                                                                                                                                                                                                                                                                                                                                                                                                                                                                                                                         |                                                                                                                                                                                                                                                                                                                                                                          |                                                                                                                                                           |                                                                                                                                                                                       |                                                                                                                                                |                                                           |  |
| 13. Describe proposed or completed operation                                                                                                                                                                                                                                                                                                                                                                                                                                                                                                                                                                                                                                                                                                                                                                                                                                                                                                                                                                                                                                                                                                                                                                                                                                                                                                                                                                                                                                                                                                                                                                                                                                                                                                                                                                                                                                                                                                                                                                                                                                                                                             |                                                                                                                                                                                                                                                                                                                                                                                                                                                                                                                                                                                                                                                                                                                                                                                                                                                                                                                                                                                                                                                                                                                                                                                                                                                                                                                                                                                                                                                                                                                                                                                                                                                                                                                                                                                                                                                                                                                                                                                                                                                                                                                                                                                                                                                                                                                                                                                                                                                                                         |                                                                                                                                                                                                                                                                                                                                                                          |                                                                                                                                                           |                                                                                                                                                                                       |                                                                                                                                                |                                                           |  |
| 13. Describe proposed or completed operation<br>of starting any proposed work). SEE RUL<br>proposed completion or recompletion.                                                                                                                                                                                                                                                                                                                                                                                                                                                                                                                                                                                                                                                                                                                                                                                                                                                                                                                                                                                                                                                                                                                                                                                                                                                                                                                                                                                                                                                                                                                                                                                                                                                                                                                                                                                                                                                                                                                                                                                                          | E 19.15.7.14 NMA                                                                                                                                                                                                                                                                                                                                                                                                                                                                                                                                                                                                                                                                                                                                                                                                                                                                                                                                                                                                                                                                                                                                                                                                                                                                                                                                                                                                                                                                                                                                                                                                                                                                                                                                                                                                                                                                                                                                                                                                                                                                                                                                                                                                                                                                                                                                                                                                                                                                        | pertinent details, a                                                                                                                                                                                                                                                                                                                                                     |                                                                                                                                                           |                                                                                                                                                                                       |                                                                                                                                                |                                                           |  |
| 13. Describe proposed or completed operation<br>of starting any proposed work). SEE RUL<br>proposed completion or recompletion.                                                                                                                                                                                                                                                                                                                                                                                                                                                                                                                                                                                                                                                                                                                                                                                                                                                                                                                                                                                                                                                                                                                                                                                                                                                                                                                                                                                                                                                                                                                                                                                                                                                                                                                                                                                                                                                                                                                                                                                                          | E 19.15.7.14 NMA                                                                                                                                                                                                                                                                                                                                                                                                                                                                                                                                                                                                                                                                                                                                                                                                                                                                                                                                                                                                                                                                                                                                                                                                                                                                                                                                                                                                                                                                                                                                                                                                                                                                                                                                                                                                                                                                                                                                                                                                                                                                                                                                                                                                                                                                                                                                                                                                                                                                        | pertinent details, a                                                                                                                                                                                                                                                                                                                                                     |                                                                                                                                                           |                                                                                                                                                                                       |                                                                                                                                                |                                                           |  |
| <ol> <li>Describe proposed or completed operation<br/>of starting any proposed work). SEE RUL<br/>proposed completion or recompletion.</li> <li>EOG Resources, Inc. plans to plug and abandon this w</li> </ol>                                                                                                                                                                                                                                                                                                                                                                                                                                                                                                                                                                                                                                                                                                                                                                                                                                                                                                                                                                                                                                                                                                                                                                                                                                                                                                                                                                                                                                                                                                                                                                                                                                                                                                                                                                                                                                                                                                                          | E 19.15.7.14 NMA<br>ell as follows:                                                                                                                                                                                                                                                                                                                                                                                                                                                                                                                                                                                                                                                                                                                                                                                                                                                                                                                                                                                                                                                                                                                                                                                                                                                                                                                                                                                                                                                                                                                                                                                                                                                                                                                                                                                                                                                                                                                                                                                                                                                                                                                                                                                                                                                                                                                                                                                                                                                     | pertinent details, a<br>C. For Multiple C                                                                                                                                                                                                                                                                                                                                |                                                                                                                                                           |                                                                                                                                                                                       |                                                                                                                                                |                                                           |  |
| <ol> <li>Describe proposed or completed operation<br/>of starting any proposed work). SEE RUL<br/>proposed completion or recompletion.</li> <li>EOG Resources, Inc. plans to plug and abandon this w</li> <li>MIRU all safety equipment as needed. NU BOP.</li> <li>Set a CIBP at 11,909'. Pressure test. Spot 25 sx C</li> </ol>                                                                                                                                                                                                                                                                                                                                                                                                                                                                                                                                                                                                                                                                                                                                                                                                                                                                                                                                                                                                                                                                                                                                                                                                                                                                                                                                                                                                                                                                                                                                                                                                                                                                                                                                                                                                        | E 19.15.7.14 NMA<br>ell as follows:<br>POOH with productio                                                                                                                                                                                                                                                                                                                                                                                                                                                                                                                                                                                                                                                                                                                                                                                                                                                                                                                                                                                                                                                                                                                                                                                                                                                                                                                                                                                                                                                                                                                                                                                                                                                                                                                                                                                                                                                                                                                                                                                                                                                                                                                                                                                                                                                                                                                                                                                                                              | pertinent details, a<br>C. For Multiple C<br>n equipment.                                                                                                                                                                                                                                                                                                                | ompletions:                                                                                                                                               | Attach wellbo                                                                                                                                                                         | re diagram o                                                                                                                                   | f                                                         |  |
| <ol> <li>Describe proposed or completed operation<br/>of starting any proposed work). SEE RUL<br/>proposed completion or recompletion.</li> <li>EOG Resources, Inc. plans to plug and abandon this w</li> <li>MIRU all safety equipment as needed. NU BOP.</li> <li>Set a CIBP at 11,909'. Pressure test. Spot 25 sx C<br/>perfs and Atoka top.</li> </ol>                                                                                                                                                                                                                                                                                                                                                                                                                                                                                                                                                                                                                                                                                                                                                                                                                                                                                                                                                                                                                                                                                                                                                                                                                                                                                                                                                                                                                                                                                                                                                                                                                                                                                                                                                                               | E 19.15.7.14 NMA<br>ell as follows:<br>POOH with productio<br>lass "H" cement on to                                                                                                                                                                                                                                                                                                                                                                                                                                                                                                                                                                                                                                                                                                                                                                                                                                                                                                                                                                                                                                                                                                                                                                                                                                                                                                                                                                                                                                                                                                                                                                                                                                                                                                                                                                                                                                                                                                                                                                                                                                                                                                                                                                                                                                                                                                                                                                                                     | pertinent details, a<br>C. For Multiple C<br>n equipment.<br>op of CIBP to 11,578                                                                                                                                                                                                                                                                                        | ompletions:                                                                                                                                               | Attach wellbo                                                                                                                                                                         | re diagram o                                                                                                                                   | f                                                         |  |
| <ol> <li>Describe proposed or completed operation<br/>of starting any proposed work). SEE RUL<br/>proposed completion or recompletion.</li> <li>EOG Resources, Inc. plans to plug and abandon this w</li> <li>MIRU all safety equipment as needed. NU BOP.</li> <li>Set a CIBP at 11,909'. Pressure test. Spot 25 sx C<br/>perfs and Atoka top.</li> <li>Spot a 25 sx Class "H" cement plug from 9142'-8</li> </ol>                                                                                                                                                                                                                                                                                                                                                                                                                                                                                                                                                                                                                                                                                                                                                                                                                                                                                                                                                                                                                                                                                                                                                                                                                                                                                                                                                                                                                                                                                                                                                                                                                                                                                                                      | E 19.15.7.14 NMA<br>ell as follows:<br>POOH with productio<br>lass "H" cement on to<br>811'. This will cover                                                                                                                                                                                                                                                                                                                                                                                                                                                                                                                                                                                                                                                                                                                                                                                                                                                                                                                                                                                                                                                                                                                                                                                                                                                                                                                                                                                                                                                                                                                                                                                                                                                                                                                                                                                                                                                                                                                                                                                                                                                                                                                                                                                                                                                                                                                                                                            | pertinent details, a<br>C. For Multiple C<br>n equipment.<br>p of CIBP to 11,578<br>Wolfcamp top.                                                                                                                                                                                                                                                                        | ompletions:                                                                                                                                               | Attach wellbo                                                                                                                                                                         | re diagram o                                                                                                                                   | f                                                         |  |
| <ol> <li>Describe proposed or completed operation<br/>of starting any proposed work). SEE RUL<br/>proposed completion or recompletion.</li> <li>EOG Resources, Inc. plans to plug and abandon this w</li> <li>MIRU all safety equipment as needed. NU BOP.</li> <li>Set a CIBP at 11,909'. Pressure test. Spot 25 sx C<br/>perfs and Atoka top.</li> <li>Spot a 25 sx Class "H" cement plug from 9142'-8</li> <li>Spot a 25 sx Class "H" cement plug from 7792'-7</li> </ol>                                                                                                                                                                                                                                                                                                                                                                                                                                                                                                                                                                                                                                                                                                                                                                                                                                                                                                                                                                                                                                                                                                                                                                                                                                                                                                                                                                                                                                                                                                                                                                                                                                                             | E 19.15.7.14 NMA<br>ell as follows:<br>POOH with productio<br>lass "H" cement on to<br>811'. This will cover<br>'461'. This will cover                                                                                                                                                                                                                                                                                                                                                                                                                                                                                                                                                                                                                                                                                                                                                                                                                                                                                                                                                                                                                                                                                                                                                                                                                                                                                                                                                                                                                                                                                                                                                                                                                                                                                                                                                                                                                                                                                                                                                                                                                                                                                                                                                                                                                                                                                                                                                  | pertinent details, a<br>C. For Multiple C<br>n equipment.<br>p of CIBP to 11,578<br>Wolfcamp top.<br>Abo top.                                                                                                                                                                                                                                                            | ompletions:                                                                                                                                               | Attach wellbo                                                                                                                                                                         | re diagram o                                                                                                                                   | f                                                         |  |
| <ol> <li>Describe proposed or completed operation<br/>of starting any proposed work). SEE RUL<br/>proposed completion or recompletion.</li> <li>EOG Resources, Inc. plans to plug and abandon this w</li> <li>MIRU all safety equipment as needed. NU BOP.</li> <li>Set a CIBP at 11,909'. Pressure test. Spot 25 sx C<br/>perfs and Atoka top.</li> <li>Spot a 25 sx Class "H" cement plug from 9142'-8</li> <li>Spot a 25 sx Class "H" cement plug from 7792'-7</li> <li>Spot a 25 sx Class "C" cement plug from 5553'-5</li> <li>Perforate at 4275'. Attempt injection rate. Spot a 25</li> </ol>                                                                                                                                                                                                                                                                                                                                                                                                                                                                                                                                                                                                                                                                                                                                                                                                                                                                                                                                                                                                                                                                                                                                                                                                                                                                                                                                                                                                                                                                                                                                     | E 19.15.7.14 NMA<br>ell as follows:<br>POOH with productio<br>lass "H" cement on to<br>811'. This will cover<br>461'. This will cover<br>175'. This will cover                                                                                                                                                                                                                                                                                                                                                                                                                                                                                                                                                                                                                                                                                                                                                                                                                                                                                                                                                                                                                                                                                                                                                                                                                                                                                                                                                                                                                                                                                                                                                                                                                                                                                                                                                                                                                                                                                                                                                                                                                                                                                                                                                                                                                                                                                                                          | pertinent details, a<br>C. For Multiple C<br>n equipment.<br>p of CIBP to 11,578<br>Wolfcamp top.<br>Abo top.<br>Glorieta top.                                                                                                                                                                                                                                           | ompletions:<br>'. WOC and t                                                                                                                               | Attach wellbo<br>ag. This will cov                                                                                                                                                    | re diagram o<br>er Morrow top                                                                                                                  | f<br>• and                                                |  |
| <ol> <li>Describe proposed or completed operation<br/>of starting any proposed work). SEE RUL<br/>proposed completion or recompletion.</li> <li>EOG Resources, Inc. plans to plug and abandon this w</li> <li>MIRU all safety equipment as needed. NU BOP.</li> <li>Set a CIBP at 11,909'. Pressure test. Spot 25 sx C<br/>perfs and Atoka top.</li> <li>Spot a 25 sx Class "H" cement plug from 9142'-8</li> <li>Spot a 25 sx Class "H" cement plug from 7792'-7</li> <li>Spot a 25 sx Class "C" cement plug from 5553'-5</li> <li>Perforate at 4275'. Attempt injection rate. Spot a 25<br/>San Andres top.</li> </ol>                                                                                                                                                                                                                                                                                                                                                                                                                                                                                                                                                                                                                                                                                                                                                                                                                                                                                                                                                                                                                                                                                                                                                                                                                                                                                                                                                                                                                                                                                                                 | E 19.15.7.14 NMA<br>ell as follows:<br>POOH with productio<br>lass "H" cement on to<br>8111'. This will cover<br>461'. This will cover<br>175'. This will cover<br>25 sx Class "C" cemen                                                                                                                                                                                                                                                                                                                                                                                                                                                                                                                                                                                                                                                                                                                                                                                                                                                                                                                                                                                                                                                                                                                                                                                                                                                                                                                                                                                                                                                                                                                                                                                                                                                                                                                                                                                                                                                                                                                                                                                                                                                                                                                                                                                                                                                                                                | pertinent details, a<br>C. For Multiple C<br>n equipment.<br>p of CIBP to 11,578<br>Wolfcamp top.<br>Abo top.<br>Glorieta top.<br>nt plug from 4275'-3                                                                                                                                                                                                                   | ompletions:<br>'. WOC and t<br>'897'. WOC a                                                                                                               | Attach wellbo<br>ag. This will cov<br>nd tag. This will                                                                                                                               | re diagram o<br>er Morrow top<br>cover casing s                                                                                                | f<br>and<br>shoe and                                      |  |
| <ol> <li>Describe proposed or completed operation<br/>of starting any proposed work). SEE RUL<br/>proposed completion or recompletion.</li> <li>EOG Resources, Inc. plans to plug and abandon this w</li> <li>MIRU all safety equipment as needed. NU BOP.</li> <li>Set a CIBP at 11,909'. Pressure test. Spot 25 sx C<br/>perfs and Atoka top.</li> <li>Spot a 25 sx Class "H" cement plug from 9142'-8</li> <li>Spot a 25 sx Class "H" cement plug from 7792'-7</li> <li>Spot a 25 sx Class "C" cement plug from 5553'-5</li> <li>Perforate at 4275'. Attempt injection rate. Spot a<br/>San Andres top.</li> <li>Perforate at 2803'. Attempt injection rate. Squeez</li> </ol>                                                                                                                                                                                                                                                                                                                                                                                                                                                                                                                                                                                                                                                                                                                                                                                                                                                                                                                                                                                                                                                                                                                                                                                                                                                                                                                                                                                                                                                        | E 19.15.7.14 NMA<br>ell as follows:<br>POOH with productio<br>lass "H" cement on to<br>8111'. This will cover<br>1461'. This will cover<br>175'. This will cover<br>25 sx Class "C" cemen<br>e with 41 sx Class "C                                                                                                                                                                                                                                                                                                                                                                                                                                                                                                                                                                                                                                                                                                                                                                                                                                                                                                                                                                                                                                                                                                                                                                                                                                                                                                                                                                                                                                                                                                                                                                                                                                                                                                                                                                                                                                                                                                                                                                                                                                                                                                                                                                                                                                                                      | pertinent details, a<br>C. For Multiple C<br>n equipment.<br>p of CIBP to 11,578<br>Wolfcamp top.<br>Abo top.<br>Glorieta top.<br>nt plug from 4275'-3<br>" cement from 2803'                                                                                                                                                                                            | ompletions:<br>'. WOC and t<br>'897'. WOC a<br>-2672'. WOC                                                                                                | Attach wellbo<br>ag. This will cov<br>nd tag. This will<br>2 and tag. This w                                                                                                          | re diagram o<br>er Morrow top<br>cover casing s<br>ill cover Yates                                                                             | f<br>and<br>shoe and<br>top.                              |  |
| <ol> <li>Describe proposed or completed operation<br/>of starting any proposed work). SEE RUL<br/>proposed completion or recompletion.</li> <li>EOG Resources, Inc. plans to plug and abandon this w</li> <li>MIRU all safety equipment as needed. NU BOP.</li> <li>Set a CIBP at 11,909'. Pressure test. Spot 25 sx C<br/>perfs and Atoka top.</li> <li>Spot a 25 sx Class "H" cement plug from 9142'-8</li> <li>Spot a 25 sx Class "H" cement plug from 7792'-7</li> <li>Spot a 25 sx Class "C" cement plug from 5553'-5</li> <li>Perforate at 4275'. Attempt injection rate. Spot a<br/>San Andres top.</li> </ol>                                                                                                                                                                                                                                                                                                                                                                                                                                                                                                                                                                                                                                                                                                                                                                                                                                                                                                                                                                                                                                                                                                                                                                                                                                                                                                                                                                                                                                                                                                                    | E 19.15.7.14 NMA<br>ell as follows:<br>POOH with productio<br>lass "H" cement on to<br>8111'. This will cover<br>1461'. This will cover<br>175'. This will cover<br>25 sx Class "C" cement<br>e with 41 sx Class "C<br>e with 41 sx Class "C                                                                                                                                                                                                                                                                                                                                                                                                                                                                                                                                                                                                                                                                                                                                                                                                                                                                                                                                                                                                                                                                                                                                                                                                                                                                                                                                                                                                                                                                                                                                                                                                                                                                                                                                                                                                                                                                                                                                                                                                                                                                                                                                                                                                                                            | pertinent details, a<br>C. For Multiple C<br>n equipment.<br>p of CIBP to 11,578<br>Wolfcamp top.<br>Abo top.<br>Glorieta top.<br>nt plug from 4275'-3<br>" cement from 2803'<br>" cement from 2046'                                                                                                                                                                     | ompletions:<br>'. WOC and t<br>'897'. WOC a<br>-2672'. WOC<br>-1915'. WOC                                                                                 | Attach wellbo<br>ag. This will cov<br>nd tag. This will<br>and tag. This will<br>and tag. This w<br>and tag. This w                                                                   | re diagram o<br>er Morrow top<br>cover casing s<br>ill cover Yates<br>ill cover Rustl                                                          | f<br>and<br>shoe and<br>top.<br>er top.                   |  |
| <ol> <li>Describe proposed or completed operation<br/>of starting any proposed work). SEE RUL<br/>proposed completion or recompletion.</li> <li>EOG Resources, Inc. plans to plug and abandon this w</li> <li>MIRU all safety equipment as needed. NU BOP.</li> <li>Set a CIBP at 11,909'. Pressure test. Spot 25 sx C<br/>perfs and Atoka top.</li> <li>Spot a 25 sx Class "H" cement plug from 9142'-8</li> <li>Spot a 25 sx Class "H" cement plug from 7792'-7</li> <li>Spot a 25 sx Class "C" cement plug from 5553'-5</li> <li>Perforate at 4275'. Attempt injection rate. Squeez</li> <li>Perforate at 2803'. Attempt injection rate. Squeez</li> <li>Perforate at 473'. Attempt injection rate. Squeez</li> <li>Perforate at 100'. Attempt injection/circulation. S</li> </ol>                                                                                                                                                                                                                                                                                                                                                                                                                                                                                                                                                                                                                                                                                                                                                                                                                                                                                                                                                                                                                                                                                                                                                                                                                                                                                                                                                    | E 19.15.7.14 NMA<br>ell as follows:<br>POOH with productio<br>lass "H" cement on to<br>8111'. This will cover<br>175'. This will cover<br>25 sx Class "C" cement<br>e with 41 sx Class "C"<br>e with 41 sx Class "C"<br>with 32 sx Class "C"<br>queeze with 32 sx Class                                                                                                                                                                                                                                                                                                                                                                                                                                                                                                                                                                                                                                                                                                                                                                                                                                                                                                                                                                                                                                                                                                                                                                                                                                                                                                                                                                                                                                                                                                                                                                                                                                                                                                                                                                                                                                                                                                                                                                                                                                                                                                                                                                                                                 | pertinent details, a<br>C. For Multiple C<br>n equipment.<br>p of CIBP to 11,578<br>Wolfcamp top.<br>Abo top.<br>Glorieta top.<br>nt plug from 4275'-3<br>" cement from 2803'<br>cement from 2046'<br>cement from 473'-3<br>uss "C" cement from                                                                                                                          | ompletions:<br>'. WOC and t<br>'897'. WOC a<br>-2672'. WOC<br>-1915'. WOC<br>71'. WOC and                                                                 | Attach wellbo<br>ag. This will cov<br>nd tag. This will<br>and tag. This will<br>and tag. This w<br>d tag. This will c                                                                | re diagram o<br>er Morrow top<br>cover casing s<br>ill cover Yates<br>ill cover Rustl<br>over casing sh                                        | f<br>and<br>whoe and<br>top.<br>er top.<br>oe.            |  |
| <ol> <li>Describe proposed or completed operation<br/>of starting any proposed work). SEE RUL<br/>proposed completion or recompletion.</li> <li>EOG Resources, Inc. plans to plug and abandon this w</li> <li>MIRU all safety equipment as needed. NU BOP.</li> <li>Set a CIBP at 11,909'. Pressure test. Spot 25 sx C<br/>perfs and Atoka top.</li> <li>Spot a 25 sx Class "H" cement plug from 9142'-8</li> <li>Spot a 25 sx Class "H" cement plug from 7792'-7</li> <li>Spot a 25 sx Class "C" cement plug from 5553'-5</li> <li>Perforate at 4275'. Attempt injection rate. Squeez</li> <li>Perforate at 2803'. Attempt injection rate. Squeez</li> <li>Perforate at 473'. Attempt injection rate. Squeez</li> <li>Perforate at 100'. Attempt injection/circulation. S</li> </ol>                                                                                                                                                                                                                                                                                                                                                                                                                                                                                                                                                                                                                                                                                                                                                                                                                                                                                                                                                                                                                                                                                                                                                                                                                                                                                                                                                    | E 19.15.7.14 NMA<br>ell as follows:<br>POOH with productio<br>lass "H" cement on to<br>8111'. This will cover<br>175'. This will cover<br>25 sx Class "C" cement<br>e with 41 sx Class "C"<br>e with 41 sx Class "C"<br>with 32 sx Class "C"<br>queeze with 32 sx Class                                                                                                                                                                                                                                                                                                                                                                                                                                                                                                                                                                                                                                                                                                                                                                                                                                                                                                                                                                                                                                                                                                                                                                                                                                                                                                                                                                                                                                                                                                                                                                                                                                                                                                                                                                                                                                                                                                                                                                                                                                                                                                                                                                                                                 | pertinent details, a<br>C. For Multiple C<br>n equipment.<br>p of CIBP to 11,578<br>Wolfcamp top.<br>Abo top.<br>Glorieta top.<br>nt plug from 4275'-3<br>" cement from 2803'<br>cement from 2046'<br>cement from 473'-3<br>uss "C" cement from                                                                                                                          | ompletions:<br>'. WOC and t<br>'897'. WOC a<br>-2672'. WOC<br>-1915'. WOC<br>71'. WOC and                                                                 | Attach wellbo<br>ag. This will cov<br>nd tag. This will<br>and tag. This will<br>and tag. This w<br>d tag. This will c                                                                | re diagram o<br>er Morrow top<br>cover casing s<br>ill cover Yates<br>ill cover Rustl<br>over casing sh                                        | f<br>and<br>whoe and<br>top.<br>er top.<br>oe.            |  |
| <ol> <li>Describe proposed or completed operation<br/>of starting any proposed work). SEE RUL<br/>proposed completion or recompletion.</li> <li>EOG Resources, Inc. plans to plug and abandon this w</li> <li>MIRU all safety equipment as needed. NU BOP.</li> <li>Set a CIBP at 11,909'. Pressure test. Spot 25 sx C<br/>perfs and Atoka top.</li> <li>Spot a 25 sx Class "H" cement plug from 9142'-8</li> <li>Spot a 25 sx Class "H" cement plug from 7792'-7</li> <li>Spot a 25 sx Class "C" cement plug from 5553'-5</li> <li>Perforate at 4275'. Attempt injection rate. Spot a<br/>San Andres top.</li> <li>Perforate at 2046'. Attempt injection rate. Squeeze</li> <li>Perforate at 100'. Attempt injection rate. Squeeze</li> <li>Cut off wellhead and install dry hole marker. Clear</li> </ol>                                                                                                                                                                                                                                                                                                                                                                                                                                                                                                                                                                                                                                                                                                                                                                                                                                                                                                                                                                                                                                                                                                                                                                                                                                                                                                                              | E 19.15.7.14 NMA<br>ell as follows:<br>POOH with productio<br>lass "H" cement on to<br>8111'. This will cover<br>175'. This will cover<br>25 sx Class "C" cement<br>e with 41 sx Class "C"<br>e with 41 sx Class "C"<br>with 32 sx Class "C"<br>queeze with 32 sx Class                                                                                                                                                                                                                                                                                                                                                                                                                                                                                                                                                                                                                                                                                                                                                                                                                                                                                                                                                                                                                                                                                                                                                                                                                                                                                                                                                                                                                                                                                                                                                                                                                                                                                                                                                                                                                                                                                                                                                                                                                                                                                                                                                                                                                 | pertinent details, a<br>C. For Multiple C<br>n equipment.<br>op of CIBP to 11,578<br>Wolfcamp top.<br>Abo top.<br>Glorieta top.<br>nt plug from 4275'-3<br>" cement from 2803'<br>cement from 2046'<br>cement from 473'-3<br>iss "C" cement from<br>ilated.                                                                                                              | ompletions:<br>'. WOC and t<br>'. WOC and t<br>'. 2672'. WOC<br>-1915'. WOC<br>71'. WOC and<br>100' and circ                                              | Attach wellbo<br>ag. This will cov<br>nd tag. This will<br>and tag. This will<br>and tag. This w<br>d tag. This will c                                                                | re diagram o<br>er Morrow top<br>cover casing s<br>ill cover Yates<br>ill cover Rustl<br>over casing sh                                        | f<br>and<br>whoe and<br>top.<br>er top.<br>oe.            |  |
| <ol> <li>Describe proposed or completed operation<br/>of starting any proposed work). SEE RUL<br/>proposed completion or recompletion.</li> <li>EOG Resources, Inc. plans to plug and abandon this w</li> <li>MIRU all safety equipment as needed. NU BOP. 1</li> <li>Set a CIBP at 11,909'. Pressure test. Spot 25 sx C<br/>perfs and Atoka top.</li> <li>Spot a 25 sx Class "H" cement plug from 9142'-8</li> <li>Spot a 25 sx Class "H" cement plug from 7792'-7</li> <li>Spot a 25 sx Class "C" cement plug from 5553'-5</li> <li>Perforate at 4275'. Attempt injection rate. Spot a 25<br/>San Andres top.</li> <li>Perforate at 2046'. Attempt injection rate. Squeeze</li> <li>Perforate at 100'. Attempt injection rate. Squeeze</li> <li>Cut off wellhead and install dry hole marker. Cleat</li> </ol>                                                                                                                                                                                                                                                                                                                                                                                                                                                                                                                                                                                                                                                                                                                                                                                                                                                                                                                                                                                                                                                                                                                                                                                                                                                                                                                         | E 19.15.7.14 NMA<br>ell as follows:<br>POOH with productio<br>lass "H" cement on to<br>811'. This will cover<br>175'. This will cover<br>25 sx Class "C" cemen<br>e with 41 sx Class "C<br>e with 41 sx Class "C"<br>with 32 sx Class "C"<br>queeze with 32 sx Cla<br>an location as per regu<br>round marker send                                                                                                                                                                                                                                                                                                                                                                                                                                                                                                                                                                                                                                                                                                                                                                                                                                                                                                                                                                                                                                                                                                                                                                                                                                                                                                                                                                                                                                                                                                                                                                                                                                                                                                                                                                                                                                                                                                                                                                                                                                                                                                                                                                      | pertinent details, a<br>C. For Multiple C<br>n equipment.<br>op of CIBP to 11,578<br>Wolfcamp top.<br>Abo top.<br>Glorieta top.<br>nt plug from 4275'-3<br>" cement from 2803'<br>cement from 2803'<br>cement from 473'-3<br>iss "C" cement from<br>lated.                                                                                                               | ompletions:<br>'. WOC and t<br>'897'. WOC a<br>-2672'. WOC<br>-1915'. WOC<br>71'. WOC an<br>100' and circ<br><b>illing hole</b>                           | Attach wellbo<br>ag. This will cov<br>and tag. This will<br>and tag. This w<br>and tag. This w<br>d tag. This will c<br>ulate up to surfac                                            | re diagram o<br>er Morrow top<br>cover casing s<br>ill cover Yates<br>ill cover Rustl<br>over casing sh                                        | f<br>and<br>shoe and<br>top.<br>er top.<br>oe.            |  |
| <ol> <li>Describe proposed or completed operation<br/>of starting any proposed work). SEE RUL<br/>proposed completion or recompletion.</li> <li>EOG Resources, Inc. plans to plug and abandon this w</li> <li>MIRU all safety equipment as needed. NU BOP. 1</li> <li>Set a CIBP at 11,909'. Pressure test. Spot 25 sx C<br/>perfs and Atoka top.</li> <li>Spot a 25 sx Class "H" cement plug from 9142'-8</li> <li>Spot a 25 sx Class "H" cement plug from 7792'-7</li> <li>Spot a 25 sx Class "C" cement plug from 5553'-5</li> <li>Perforate at 4275'. Attempt injection rate. Spot a 12<br/>San Andres top.</li> <li>Perforate at 2046'. Attempt injection rate. Squeeze</li> <li>Perforate at 100'. Attempt injection rate. Squeeze</li> <li>Cut off wellhead and install dry hole marker. Cleat</li> </ol>                                                                                                                                                                                                                                                                                                                                                                                                                                                                                                                                                                                                                                                                                                                                                                                                                                                                                                                                                                                                                                                                                                                                                                                                                                                                                                                         | E 19.15.7.14 NMA<br>ell as follows:<br>POOH with productio<br>lass "H" cement on to<br>811'. This will cover<br>175'. This will cover<br>25 sx Class "C" cement<br>e with 41 sx Class "C<br>e with 41 sx Class "C<br>with 32 sx Class "C"<br>queeze with 32 sx Class<br>an location as per regu                                                                                                                                                                                                                                                                                                                                                                                                                                                                                                                                                                                                                                                                                                                                                                                                                                                                                                                                                                                                                                                                                                                                                                                                                                                                                                                                                                                                                                                                                                                                                                                                                                                                                                                                                                                                                                                                                                                                                                                                                                                                                                                                                                                         | pertinent details, a<br>C. For Multiple C<br>n equipment.<br>op of CIBP to 11,578<br>Wolfcamp top.<br>Abo top.<br>Glorieta top.<br>nt plug from 4275'-3<br>" cement from 2803'<br>cement from 2803'<br>cement from 473'-3<br>iss "C" cement from<br>lated.                                                                                                               | ompletions:<br>'. WOC and t<br>'897'. WOC a<br>-2672'. WOC<br>-1915'. WOC<br>71'. WOC and<br>100' and circ<br>illing hole<br>ACHED CON                    | Attach wellbo<br>ag. This will cov<br>and tag. This will<br>and tag. This w<br>and tag. This w<br>d tag. This will c<br>ulate up to surfac                                            | re diagram o<br>er Morrow top<br>cover casing s<br>ill cover Yates<br>ill cover Rustl<br>over casing sh                                        | f<br>and<br>shoe and<br>top.<br>er top.<br>oe.            |  |
| <ol> <li>Describe proposed or completed operation of starting any proposed work). SEE RUL proposed completion or recompletion.</li> <li>EOG Resources, Inc. plans to plug and abandon this w</li> <li>MIRU all safety equipment as needed. NU BOP.</li> <li>Set a CIBP at 11,909'. Pressure test. Spot 25 sx C perfs and Atoka top.</li> <li>Spot a 25 sx Class "H" cement plug from 9142'-8</li> <li>Spot a 25 sx Class "H" cement plug from 7792'-7</li> <li>Spot a 25 sx Class "C" cement plug from 5553'-5</li> <li>Perforate at 4275'. Attempt injection rate. Spot a 25 san Andres top.</li> <li>Perforate at 2803'. Attempt injection rate. Squeeze</li> <li>Perforate at 473'. Attempt injection rate. Squeeze</li> <li>Perforate at 100'. Attempt injection/circulation. S</li> <li>Cut off wellhead and install dry hole marker. Cleatwellbore schematics attached LPC Area Below groud Date:</li> </ol>                                                                                                                                                                                                                                                                                                                                                                                                                                                                                                                                                                                                                                                                                                                                                                                                                                                                                                                                                                                                                                                                                                                                                                                                                       | E 19.15.7.14 NMA<br>ell as follows:<br>POOH with productio<br>lass "H" cement on to<br>2811'. This will cover<br>2461'. This will cover<br>275'. This will cover<br>25 sx Class "C" cement<br>e with 41 sx Class "C"<br>e with 41 sx Class "C"<br>queeze with 32 sx Class "C"<br>queeze with 32 sx Class<br>an location as per regular<br>round marker send<br>Rig Release D                                                                                                                                                                                                                                                                                                                                                                                                                                                                                                                                                                                                                                                                                                                                                                                                                                                                                                                                                                                                                                                                                                                                                                                                                                                                                                                                                                                                                                                                                                                                                                                                                                                                                                                                                                                                                                                                                                                                                                                                                                                                                                            | pertinent details, a<br>C. For Multiple C<br>n equipment.<br>p of CIBP to 11,578<br>Wolfcamp top.<br>Abo top.<br>Glorieta top.<br>nt plug from 4275'-3<br>" cement from 2803'<br>" cement from 2803'<br>cement from 473'-3<br>iss "C" cement from<br>lated.<br>pics before backf<br>of APPRO                                                                             | ompletions:<br>'. WOC and t<br>'897'. WOC a<br>-2672'. WOC<br>-1915'. WOC<br>71'. WOC and<br>100' and circ<br>illing hole<br>ACHED CON<br>DVAL            | Attach wellbo<br>ag. This will cov<br>and tag. This will<br>and tag. This will<br>and tag. This w<br>and tag. This will c<br>and tag. This will c<br>ulate up to surfac               | re diagram o<br>er Morrow top<br>cover casing s<br>ill cover Yates<br>ill cover Rustl<br>over casing sh                                        | f<br>and<br>whoe and<br>top.<br>er top.<br>oe.            |  |
| <ol> <li>Describe proposed or completed operation<br/>of starting any proposed work). SEE RUL<br/>proposed completion or recompletion.</li> <li>EOG Resources, Inc. plans to plug and abandon this w</li> <li>MIRU all safety equipment as needed. NU BOP.</li> <li>Set a CIBP at 11,909'. Pressure test. Spot 25 sx C<br/>perfs and Atoka top.</li> <li>Spot a 25 sx Class "H" cement plug from 9142'-8</li> <li>Spot a 25 sx Class "H" cement plug from 7792'-7</li> <li>Spot a 25 sx Class "C" cement plug from 5553'-5</li> <li>Perforate at 4275'. Attempt injection rate. Spot a<br/>San Andres top.</li> <li>Perforate at 2046'. Attempt injection rate. Squeeze</li> <li>Perforate at 100'. Attempt injection rate. Squeeze</li> <li>Cut off wellhead and install dry hole marker. Clear</li> </ol>                                                                                                                                                                                                                                                                                                                                                                                                                                                                                                                                                                                                                                                                                                                                                                                                                                                                                                                                                                                                                                                                                                                                                                                                                                                                                                                              | E 19.15.7.14 NMA<br>ell as follows:<br>POOH with productio<br>lass "H" cement on to<br>2811'. This will cover<br>2461'. This will cover<br>275'. This will cover<br>25 sx Class "C" cement<br>e with 41 sx Class "C"<br>e with 41 sx Class "C"<br>queeze with 32 sx Class "C"<br>queeze with 32 sx Class<br>an location as per regular<br>round marker send<br>Rig Release D                                                                                                                                                                                                                                                                                                                                                                                                                                                                                                                                                                                                                                                                                                                                                                                                                                                                                                                                                                                                                                                                                                                                                                                                                                                                                                                                                                                                                                                                                                                                                                                                                                                                                                                                                                                                                                                                                                                                                                                                                                                                                                            | pertinent details, a<br>C. For Multiple C<br>n equipment.<br>p of CIBP to 11,578<br>Wolfcamp top.<br>Abo top.<br>Glorieta top.<br>nt plug from 4275'-3<br>" cement from 2803'<br>" cement from 2803'<br>cement from 473'-3<br>iss "C" cement from<br>lated.<br>pics before backf<br>of APPRO                                                                             | ompletions:<br>'. WOC and t<br>'897'. WOC a<br>-2672'. WOC<br>-1915'. WOC<br>71'. WOC and<br>100' and circ<br>illing hole<br>ACHED CON<br>DVAL            | Attach wellbo<br>ag. This will cov<br>and tag. This will<br>and tag. This will<br>and tag. This w<br>and tag. This will c<br>and tag. This will c<br>ulate up to surfac               | re diagram o<br>er Morrow top<br>cover casing s<br>ill cover Yates<br>ill cover Rustl<br>over casing sh                                        | f<br>and<br>shoe and<br>top.<br>er top.<br>oe.            |  |
| <ol> <li>Describe proposed or completed operation of starting any proposed work). SEE RUL proposed completion or recompletion.</li> <li>EOG Resources, Inc. plans to plug and abandon this w</li> <li>MIRU all safety equipment as needed. NU BOP.</li> <li>Set a CIBP at 11,909'. Pressure test. Spot 25 sx C perfs and Atoka top.</li> <li>Spot a 25 sx Class "H" cement plug from 9142'-8</li> <li>Spot a 25 sx Class "H" cement plug from 7792'-7</li> <li>Spot a 25 sx Class "C" cement plug from 5553'-5</li> <li>Perforate at 4275'. Attempt injection rate. Spot a 25 san Andres top.</li> <li>Perforate at 2803'. Attempt injection rate. Squeeze</li> <li>Perforate at 473'. Attempt injection rate. Squeeze</li> <li>Perforate at 100'. Attempt injection/circulation. S</li> <li>Cut off wellhead and install dry hole marker. Cleatwellbore schematics attached LPC Area Below groud Date:</li> </ol>                                                                                                                                                                                                                                                                                                                                                                                                                                                                                                                                                                                                                                                                                                                                                                                                                                                                                                                                                                                                                                                                                                                                                                                                                       | E 19.15.7.14 NMA<br>ell as follows:<br>POOH with productio<br>lass "H" cement on to<br>811'. This will cover<br>175'. This will cover<br>25 sx Class "C" cement<br>e with 41 sx Class "C"<br>e with 41 sx Class "C"<br>with 32 sx Class "C"<br>queeze with 32 sx Class<br>in location as per regu<br>round marker send<br>Rig Release D                                                                                                                                                                                                                                                                                                                                                                                                                                                                                                                                                                                                                                                                                                                                                                                                                                                                                                                                                                                                                                                                                                                                                                                                                                                                                                                                                                                                                                                                                                                                                                                                                                                                                                                                                                                                                                                                                                                                                                                                                                                                                                                                                 | pertinent details, a<br>C. For Multiple C<br>n equipment.<br>p of CIBP to 11,578<br>Wolfcamp top.<br>Abo top.<br>Glorieta top.<br>nt plug from 4275'-3<br>" cement from 2803'<br>" cement from 2803'<br>cement from 473'-3<br>iss "C" cement from<br>lated.<br>pics before backf<br>of APPRO                                                                             | ompletions:<br>'. WOC and t<br>897'. WOC a<br>-2672'. WOC<br>-1915'. WOC<br>100' and circ<br>illing hole<br>ACHED CON<br>DVAL<br>lge and belie            | Attach wellbo<br>ag. This will cov<br>and tag. This will<br>and tag. This will<br>and tag. This w<br>and tag. This will c<br>and tag. This will c<br>ulate up to surfac               | re diagram o<br>er Morrow top<br>cover casing s<br>ill cover Yates<br>ill cover Rustl<br>over casing sh<br>ce. Back fill as                    | f<br>and<br>shoe and<br>top.<br>er top.<br>oe.            |  |
| <ul> <li>13. Describe proposed or completed operation of starting any proposed work). SEE RUL proposed completion or recompletion.</li> <li>EOG Resources, Inc. plans to plug and abandon this w</li> <li>MIRU all safety equipment as needed. NU BOP. 2</li> <li>Set a CIBP at 11,909'. Pressure test. Spot 25 sx C perfs and Atoka top.</li> <li>3. Spot a 25 sx Class "H" cement plug from 9142'-8</li> <li>4. Spot a 25 sx Class "H" cement plug from 7792'-7</li> <li>5. Spot a 25 sx Class "C" cement plug from 5553'-5</li> <li>6. Perforate at 4275'. Attempt injection rate. Spot a 25 sx Class "C" cement plug from 5553'-5</li> <li>7. Perforate at 2803'. Attempt injection rate. Squeeze</li> <li>8. Perforate at 2046'. Attempt injection rate. Squeeze</li> <li>9. Perforate at 473'. Attempt injection rate. Squeeze</li> <li>10. Perforate at 100'. Attempt injection/circulation. S</li> <li>11. Cut off wellhead and install dry hole marker. Cleat</li> <li>Wellbore schematics attached LPC Area Below group Date:</li> </ul>                                                                                                                                                                                                                                                                                                                                                                                                                                                                                                                                                                                                                                                                                                                                                                                                                                                                                                                                                                                                                                                                                       | E 19.15.7.14 NMA<br>ell as follows:<br>POOH with productio<br>lass "H" cement on to<br>ass "C" cement<br>ass "C" ceme | pertinent details, a<br>C. For Multiple C<br>n equipment.<br>op of CIBP to 11,578<br>Wolfcamp top.<br>Abo top.<br>Glorieta top.<br>nt plug from 4275'-3<br>" cement from 2803'<br>" cement from 2803'<br>cement from 473'-3<br>iss "C" cement from<br>lated.<br>pics before backf<br>of APPRO                                                                            | ompletions:<br>'. WOC and t<br>'897'. WOC a<br>-2672'. WOC<br>-1915'. WOC<br>100' and circ<br>illing hole<br>CHED CON<br>OVAL<br>lge and belie<br>st DATH | Attach wellbo<br>ag. This will cov<br>ad. This will cov<br>and tag. This will<br>and tag. This will<br>and tag. This will c<br>and tag. This will c<br>ulate up to surface<br>DITIONS | re diagram o<br>er Morrow top<br>cover casing s<br>ill cover Yates<br>ill cover Rustl<br>over casing sh<br>ce. Back fill as                    | f<br>and<br>shoe and<br>top.<br>er top.<br>oe.<br>needed. |  |
| <ul> <li>13. Describe proposed or completed operation of starting any proposed work). SEE RUL proposed completion or recompletion.</li> <li>EOG Resources, Inc. plans to plug and abandon this w</li> <li>MIRU all safety equipment as needed. NU BOP. 2</li> <li>Set a CIBP at 11,909'. Pressure test. Spot 25 sx C perfs and Atoka top.</li> <li>3. Spot a 25 sx Class "H" cement plug from 9142'-8</li> <li>4. Spot a 25 sx Class "H" cement plug from 7792'-7</li> <li>5. Spot a 25 sx Class "C" cement plug from 5553'-5</li> <li>6. Perforate at 4275'. Attempt injection rate. Spot a 25 sx Class "C" cement plug from 5553'-5</li> <li>7. Perforate at 2803'. Attempt injection rate. Squeez</li> <li>8. Perforate at 2046'. Attempt injection rate. Squeez</li> <li>9. Perforate at 473'. Attempt injection rate. Squeeze</li> <li>10. Perforate at 100'. Attempt injection/circulation. S</li> <li>11. Cut off wellhead and install dry hole marker. Cleat</li> <li>Wellbore schematics attached LPC Area Below group Date:</li> </ul>                                                                                                                                                                                                                                                                                                                                                                                                                                                                                                                                                                                                                                                                                                                                                                                                                                                                                                                                                                                                                                                                                         | E 19.15.7.14 NMA<br>ell as follows:<br>POOH with productio<br>lass "H" cement on to<br>ass "C" cement<br>ass "C" ceme | pertinent details, a<br>C. For Multiple C<br>n equipment.<br>op of CIBP to 11,578<br>Wolfcamp top.<br>Abo top.<br>Glorieta top.<br>nt plug from 4275'-3<br>" cement from 2803"<br>" cement from 2803"<br>" cement from 2046"<br>cement from 473'-3<br>uss "C" cement from<br>lated.<br><b>pics before backf</b><br>of APPRO<br>pest of my knowled<br>egulatory Specialis | ompletions:<br>'. WOC and t<br>'897'. WOC a<br>-2672'. WOC<br>-1915'. WOC<br>100' and circ<br>illing hole<br>CHED CON<br>OVAL<br>lge and belie<br>st DATH | Attach wellbo<br>ag. This will cov<br>ad. This will cov<br>and tag. This will<br>and tag. This will<br>and tag. This will c<br>and tag. This will c<br>ulate up to surface<br>DITIONS | re diagram o<br>er Morrow top<br>cover casing s<br>ill cover Yates<br>ill cover Rustl<br>over casing sh<br>ce. Back fill as                    | f<br>and<br>shoe and<br>top.<br>er top.<br>oe.<br>needed. |  |
| <ul> <li>13. Describe proposed or completed operation of starting any proposed work). SEE RUL proposed completion or recompletion.</li> <li>EOG Resources, Inc. plans to plug and abandon this w</li> <li>MIRU all safety equipment as needed. NU BOP. 1</li> <li>2. Set a CIBP at 11,909'. Pressure test. Spot 25 sx C perfs and Atoka top.</li> <li>3. Spot a 25 sx Class "H" cement plug from 9142'-8</li> <li>4. Spot a 25 sx Class "H" cement plug from 7792'-7</li> <li>5. Spot a 25 sx Class "C" cement plug from 5553'-5</li> <li>6. Perforate at 4275'. Attempt injection rate. Spot a 25 sx Class "C" cement plug from 5553'-5</li> <li>7. Perforate at 2803'. Attempt injection rate. Squeez</li> <li>8. Perforate at 2046'. Attempt injection rate. Squeez</li> <li>9. Perforate at 473'. Attempt injection rate. Squeeze</li> <li>10. Perforate at 100'. Attempt injection/circulation. S</li> <li>11. Cut off wellhead and install dry hole marker. Cleat</li> <li>Wellbore schematics attached LPC Area Below groud Date:</li> <li>Dereby certify that the information above is true and to the information above is true and to the information above is true and the information above is</li></ul> | E 19.15.7.14 NMA<br>ell as follows:<br>POOH with productio<br>lass "H" cement on to<br>ass "H" cement on                                                        | pertinent details, a<br>C. For Multiple C<br>n equipment.<br>op of CIBP to 11,578<br>Wolfcamp top.<br>Abo top.<br>Glorieta top.<br>nt plug from 4275'-3<br>" cement from 2803"<br>" cement from 2803"<br>" cement from 2046"<br>cement from 473'-3<br>uss "C" cement from<br>lated.<br><b>pics before backf</b><br>of APPRO<br>pest of my knowled<br>egulatory Specialis | ompletions:<br>'. WOC and t<br>'897'. WOC a<br>-2672'. WOC<br>-1915'. WOC<br>100' and circ<br>illing hole<br>CHED CON<br>OVAL<br>lge and belie<br>st DATH | Attach wellbo<br>ag. This will cov<br>ad. This will cov<br>and tag. This will<br>and tag. This will<br>and tag. This will c<br>and tag. This will c<br>ulate up to surface<br>DITIONS | re diagram o<br>er Morrow top<br>cover casing s<br>ill cover Yates<br>ill cover Yates<br>ill cover Rustl<br>over casing sh<br>ce. Back fill as | f<br>and<br>shoe and<br>top.<br>er top.<br>oe.<br>needed. |  |