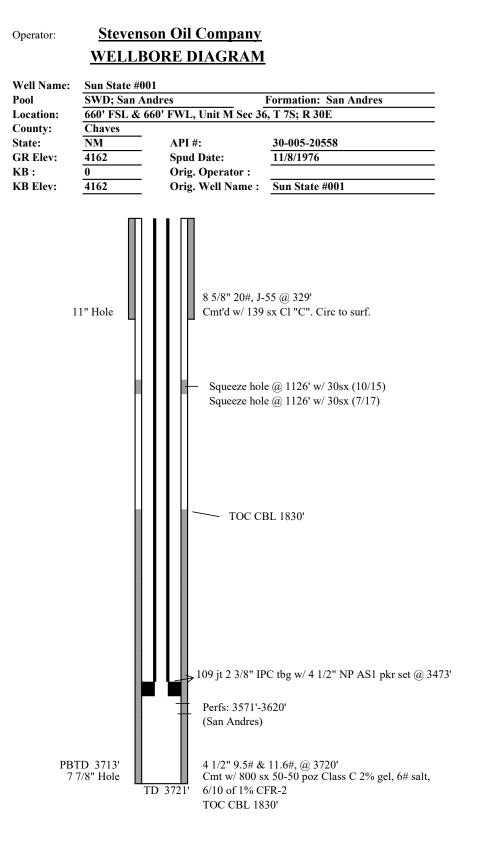

| Received by OCD i J1/5/2021 19:02:0<br>Office                                                                                                                                                                  |                                                    | State of N<br>Minerals a                                                 |                                     | ico<br>al Resources                                              |                                                                                   | Form &                                  | <b>Page 1 of 6</b><br>-103<br>8, 2013 |
|----------------------------------------------------------------------------------------------------------------------------------------------------------------------------------------------------------------|----------------------------------------------------|--------------------------------------------------------------------------|-------------------------------------|------------------------------------------------------------------|-----------------------------------------------------------------------------------|-----------------------------------------|---------------------------------------|
| <u>District I</u> – (575) 393-6161<br>1625 N. French Dr., Hobbs, NM 88240                                                                                                                                      | Energy                                             | , iviniciuis u                                                           | ind i tatuit                        |                                                                  | WELL API NO.                                                                      |                                         |                                       |
| <u>District II</u> – (575) 748-1283<br>811 S. First St., Artesia, NM 88210                                                                                                                                     | OIL C                                              | ONSERV                                                                   | ATION I                             | DIVISION                                                         | 30-005-20558<br>5. Indicate Type of                                               | fLassa                                  |                                       |
| <u>District III</u> – (505) 334-6178                                                                                                                                                                           | 1                                                  | 220 South                                                                | St. Franc                           | cis Dr.                                                          | STATE                                                                             |                                         |                                       |
| 1000 Rio Brazos Rd., Aztec, NM 87410<br><u>District IV</u> – (505) 476-3460<br>1220 S. St. Francis Dr., Santa Fe, NM<br>87505                                                                                  |                                                    | Santa Fe,                                                                | , NM 875                            | 505                                                              | 6. State Oil & Gas<br>K-3259                                                      |                                         |                                       |
| SUNDRY NOT<br>(DO NOT USE THIS FORM FOR PROPU<br>DIFFERENT RESERVOIR. USE "APPL<br>PROPOSALS.)                                                                                                                 | OSALS TO DRILL<br>ICATION FOR PE                   | OR TO DEEPH<br>ERMIT" (FORM                                              | EN OR PLUC<br>I C-101) FOF          |                                                                  | <ul> <li>7. Lease Name or</li> <li>Sun State</li> <li>8. Well Number #</li> </ul> | C                                       | ame                                   |
| 1. Type of Well: Oil Well                                                                                                                                                                                      | Gas Well 🗵                                         | Other SWI                                                                | )                                   |                                                                  | 9. OGRID Number                                                                   |                                         |                                       |
| 2. Name of Operator<br>STEVENSON OIL CO, LLC                                                                                                                                                                   |                                                    |                                                                          |                                     |                                                                  | 9. OGRID Number<br>258867                                                         | r                                       |                                       |
| 3. Address of Operator                                                                                                                                                                                         |                                                    |                                                                          |                                     |                                                                  | 10. Pool name or V                                                                | Wildcat                                 |                                       |
| 1709 N 9 <sup>th</sup> St., Lovington NM 882                                                                                                                                                                   | 260                                                |                                                                          |                                     |                                                                  | SWD; San Andres                                                                   |                                         |                                       |
| 4. Well Location                                                                                                                                                                                               |                                                    |                                                                          |                                     |                                                                  |                                                                                   |                                         |                                       |
| Unit Letter M                                                                                                                                                                                                  | : 660 fe                                           | eet from the                                                             | South                               | line and                                                         | 560 feet from                                                                     | n theWest                               | line                                  |
| Section 36                                                                                                                                                                                                     |                                                    | Fownship                                                                 |                                     | ange 30E                                                         |                                                                                   | naves Coun                              |                                       |
| Section 50                                                                                                                                                                                                     |                                                    | <b>L</b>                                                                 |                                     | RKB, RT, GR, etc.                                                |                                                                                   | laves coun                              | <i>cy</i>                             |
|                                                                                                                                                                                                                |                                                    |                                                                          | enter Dit, i                        |                                                                  | .,                                                                                |                                         |                                       |
| PERFORM REMEDIAL WORK<br>TEMPORARILY ABANDON<br>PULL OR ALTER CASING<br>DOWNHOLE COMMINGLE<br>CLOSED-LOOP SYSTEM<br>OTHER:                                                                                     | CHANGE P<br>MULTIPLE                               | LANS                                                                     |                                     | REMEDIAL WOF<br>COMMENCE DR<br>CASING/CEMEN<br>OTHER:            |                                                                                   | ALTERING CASIN<br>P AND A               | G                                     |
| 13. Describe proposed or comp                                                                                                                                                                                  | leted operation                                    | s (Clearly st                                                            | 1                                   | -                                                                | give pertinent dates                                                              | including estimate                      | d date                                |
| of starting any proposed we<br>proposed completion or rec                                                                                                                                                      | ork). SEE RUL ompletion.                           | E 19.15.7.14                                                             | NMAC.                               | For Multiple Con                                                 | pletions: Attach wel                                                              | lbore diagram of                        |                                       |
| 10/15/2021: MIRU WSU. ND WH<br>shape w/ most of the element missin<br>10/16/2021: Finish TIH w/ AS1 Pkr<br>working air out of csg, got a test for<br>10/18/2021: Arrive on least in total                      | g. RU 4 ½" nic<br>on 109 jts of 2<br>30min @ 360 p | ckel coated A<br>3/8" IPC tbg<br>osi. Wait for                           | S1 & TIH<br>g. Circ 50<br>chart. SD | w/ 80 jts of 2 3/8<br>bbls pkr fluid. So<br>for weekend.         | " IPC tbg. SDFD<br>et pkr @ 3476' w/ 20p                                          | pts tension, after                      |                                       |
| <ul> <li>10/18/2021: Arrive on location to te to location.</li> <li>10/24/2021: MIRU WSU. ND well</li> </ul>                                                                                                   |                                                    | •                                                                        |                                     |                                                                  |                                                                                   |                                         |                                       |
| psi. Tbg tested good. Will run pkr i<br>10/25/2021: RU & RIH w/ plug and<br>a small leak off of 30 psi/min. Relea<br>(good). Release RBP and TOH w/ to<br>w/ 15pts compression. RU kill truck<br>Shut well in. | pkr. Set RBP<br>ase pkr and RB<br>pols. RU 4 ½"    | <ul> <li>injection of</li> <li>reset RBP</li> <li>NP AS1 pkr.</li> </ul> | 3' higher (<br>TIH w/ 1             | <ul> <li>a) 3473'. Set pkr</li> <li>09 jts 2 3/8" IPC</li> </ul> | and test 4 <sup>1</sup> / <sub>2</sub> " csg to s<br>tbg. Circ 70 bbls pkr        | surface. Held 450<br>fluid. Set pkr @ 3 | psi<br>3473'                          |
| Spud Date: 11/8/1976                                                                                                                                                                                           |                                                    | Rig Rel                                                                  | ease Date:                          | 11/14/1976                                                       |                                                                                   | ]                                       |                                       |