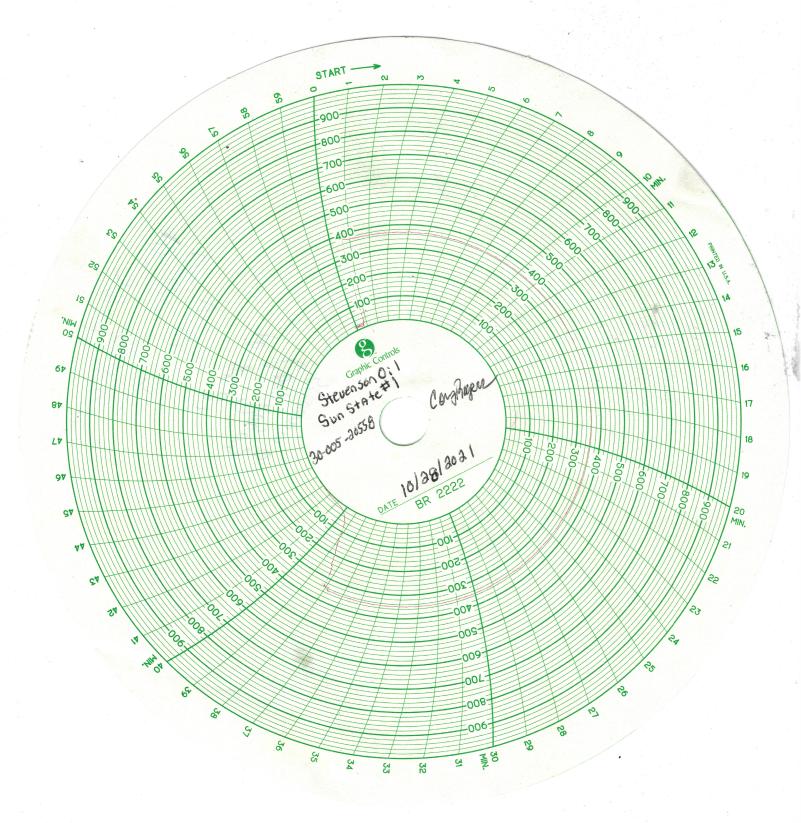

| Received by OCD i J1/5/2021 19:02:0<br>Office                                                                                                                                                                  |                                                    | State of N<br>Minerals a                                                 |                                     | ico<br>al Resources                                              |                                                                                   | Form &                                  | <b>Page 1 of 6</b><br>-103<br>8, 2013 |
|----------------------------------------------------------------------------------------------------------------------------------------------------------------------------------------------------------------|----------------------------------------------------|--------------------------------------------------------------------------|-------------------------------------|------------------------------------------------------------------|-----------------------------------------------------------------------------------|-----------------------------------------|---------------------------------------|
| <u>District I</u> – (575) 393-6161<br>1625 N. French Dr., Hobbs, NM 88240                                                                                                                                      | Energy                                             | , iviniciuis u                                                           | ind i tatuit                        |                                                                  | WELL API NO.                                                                      |                                         |                                       |
| <u>District II</u> – (575) 748-1283<br>811 S. First St., Artesia, NM 88210                                                                                                                                     | OIL C                                              | ONSERV                                                                   | ATION I                             | DIVISION                                                         | 30-005-20558<br>5. Indicate Type of                                               | fLassa                                  |                                       |
| <u>District III</u> – (505) 334-6178                                                                                                                                                                           | 1                                                  | 220 South                                                                | St. Franc                           | cis Dr.                                                          | STATE                                                                             |                                         |                                       |
| 1000 Rio Brazos Rd., Aztec, NM 87410<br><u>District IV</u> – (505) 476-3460<br>1220 S. St. Francis Dr., Santa Fe, NM<br>87505                                                                                  |                                                    | Santa Fe,                                                                | , NM 875                            | 505                                                              | 6. State Oil & Gas<br>K-3259                                                      |                                         |                                       |
| SUNDRY NOT<br>(DO NOT USE THIS FORM FOR PROPU<br>DIFFERENT RESERVOIR. USE "APPL<br>PROPOSALS.)                                                                                                                 | OSALS TO DRILL<br>ICATION FOR PE                   | OR TO DEEPH<br>ERMIT" (FORM                                              | EN OR PLUC<br>I C-101) FOF          |                                                                  | <ul> <li>7. Lease Name or</li> <li>Sun State</li> <li>8. Well Number #</li> </ul> | C                                       | ame                                   |
| 1. Type of Well: Oil Well                                                                                                                                                                                      | Gas Well 🗵                                         | Other SWI                                                                | )                                   |                                                                  | 9. OGRID Number                                                                   |                                         |                                       |
| 2. Name of Operator<br>STEVENSON OIL CO, LLC                                                                                                                                                                   |                                                    |                                                                          |                                     |                                                                  | 9. OGRID Number<br>258867                                                         | r                                       |                                       |
| 3. Address of Operator                                                                                                                                                                                         |                                                    |                                                                          |                                     |                                                                  | 10. Pool name or V                                                                | Wildcat                                 |                                       |
| 1709 N 9 <sup>th</sup> St., Lovington NM 882                                                                                                                                                                   | 260                                                |                                                                          |                                     |                                                                  | SWD; San Andres                                                                   |                                         |                                       |
| 4. Well Location                                                                                                                                                                                               |                                                    |                                                                          |                                     |                                                                  |                                                                                   |                                         |                                       |
| Unit Letter M                                                                                                                                                                                                  | : 660 fe                                           | eet from the                                                             | South                               | line and                                                         | 560 feet from                                                                     | n theWest                               | line                                  |
| Section 36                                                                                                                                                                                                     |                                                    | Fownship                                                                 |                                     | ange 30E                                                         |                                                                                   | naves Coun                              |                                       |
| Section 50                                                                                                                                                                                                     |                                                    | <b>L</b>                                                                 |                                     | RKB, RT, GR, etc.                                                |                                                                                   | laves coun                              | <i>cy</i>                             |
|                                                                                                                                                                                                                |                                                    |                                                                          | enter Dit, i                        |                                                                  | .,                                                                                |                                         |                                       |
| PERFORM REMEDIAL WORK<br>TEMPORARILY ABANDON<br>PULL OR ALTER CASING<br>DOWNHOLE COMMINGLE<br>CLOSED-LOOP SYSTEM<br>OTHER:                                                                                     | CHANGE P<br>MULTIPLE                               | LANS                                                                     |                                     | REMEDIAL WOF<br>COMMENCE DR<br>CASING/CEMEN<br>OTHER:            |                                                                                   | ALTERING CASIN<br>P AND A               | G                                     |
| 13. Describe proposed or comp                                                                                                                                                                                  | leted operation                                    | s (Clearly st                                                            | 1                                   | -                                                                | give pertinent dates                                                              | including estimate                      | d date                                |
| of starting any proposed we<br>proposed completion or rec                                                                                                                                                      | ork). SEE RUL ompletion.                           | E 19.15.7.14                                                             | NMAC.                               | For Multiple Con                                                 | pletions: Attach wel                                                              | lbore diagram of                        |                                       |
| 10/15/2021: MIRU WSU. ND WH<br>shape w/ most of the element missin<br>10/16/2021: Finish TIH w/ AS1 Pkr<br>working air out of csg, got a test for<br>10/18/2021: Arrive on least in total                      | g. RU 4 ½" nic<br>on 109 jts of 2<br>30min @ 360 p | ckel coated A<br>3/8" IPC tbg<br>osi. Wait for                           | S1 & TIH<br>g. Circ 50<br>chart. SD | w/ 80 jts of 2 3/8<br>bbls pkr fluid. So<br>for weekend.         | " IPC tbg. SDFD<br>et pkr @ 3476' w/ 20p                                          | pts tension, after                      |                                       |
| <ul> <li>10/18/2021: Arrive on location to te to location.</li> <li>10/24/2021: MIRU WSU. ND well</li> </ul>                                                                                                   |                                                    | •                                                                        |                                     |                                                                  |                                                                                   |                                         |                                       |
| psi. Tbg tested good. Will run pkr i<br>10/25/2021: RU & RIH w/ plug and<br>a small leak off of 30 psi/min. Relea<br>(good). Release RBP and TOH w/ to<br>w/ 15pts compression. RU kill truck<br>Shut well in. | pkr. Set RBP<br>ase pkr and RB<br>pols. RU 4 ½"    | <ul> <li>injection of</li> <li>reset RBP</li> <li>NP AS1 pkr.</li> </ul> | 3' higher (<br>TIH w/ 1             | <ul> <li>a) 3473'. Set pkr</li> <li>09 jts 2 3/8" IPC</li> </ul> | and test 4 <sup>1</sup> / <sub>2</sub> " csg to s<br>tbg. Circ 70 bbls pkr        | surface. Held 450<br>fluid. Set pkr @ 3 | psi<br>3473'                          |
| Spud Date: 11/8/1976                                                                                                                                                                                           |                                                    | Rig Rel                                                                  | ease Date:                          | 11/14/1976                                                       |                                                                                   | ]                                       |                                       |