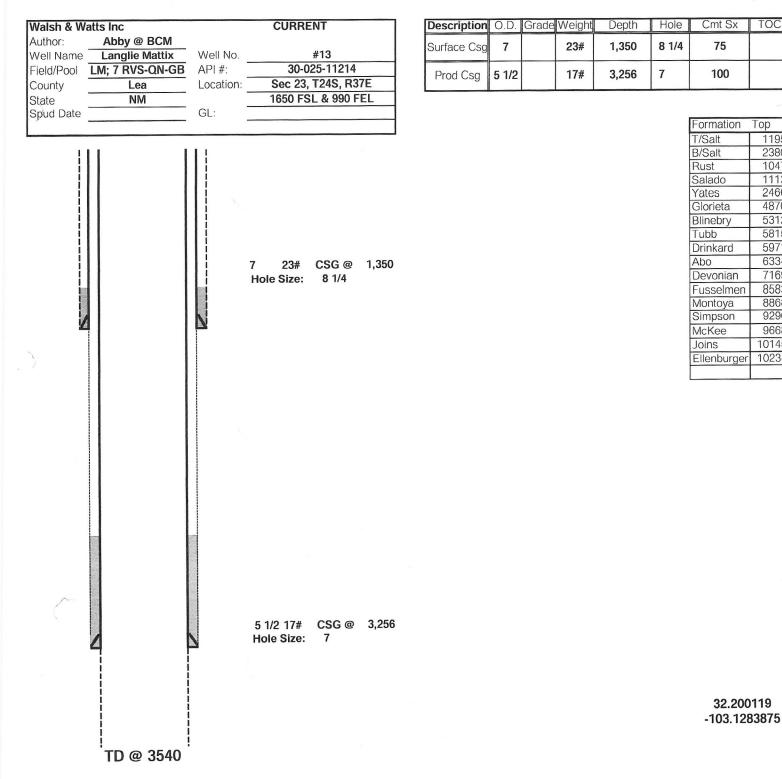

following information welded on the dry hole marker:

- 1. Operator name
- 2. Lease and Well Number
- 3. API Number
- 4. Unit letter
- 5. Quarter Section (feet from the North, South, East or West)
- 6. Section, Township and Range
- 7. Plugging Date
- 8. County

## SPECIAL CASES -----AGRICULTURE OR PRARIE CHICKEN BREEDING AREAS

In these areas, a below ground marker is required with all pertinent information mentioned above on a plate, set 3' below ground level, a picture of the plate will be supplied to NMOCD for record, the exact location of the marker (longitude and latitude by GPS) will be provided to NMOCD (We typically require a current survey to verify the GPS)

# SITE REMEDIATION DUE WITHIN ONE YEAR OF WELL PLUGGING COMPLETION

#### Received by OCD: 4/20/2022 6:38:50 AM

TOC

Тор





District I 1625 N. French Dr., Hobbs, NM 88240 Phone:(575) 393-6161 Fax:(575) 393-0720 District II

811 S. First St., Artesia, NM 88210 Phone:(575) 748-1283 Fax:(575) 748-9720

District III 1000 Rio Brazos Rd., Aztec, NM 87410 Phone:(505) 334-6178 Fax:(505) 334-6170

District IV 1220 S. St Francis Dr., Santa Fe, NM 87505 Phone: (505) 476-3470 Fax: (505) 476-3462

**State of New Mexico Energy, Minerals and Natural Resources Oil Conservation Division** 1220 S. St Francis Dr. Santa Fe, NM 87505

COMMENTS

| Operator:         | OGRID:                              |
|-------------------|-------------------------------------|
| WALSH & WATTS INC | 24558                               |
| 155 Walsh Drive   | Action Number:                      |
| Aledo, TX 76008   | 100063