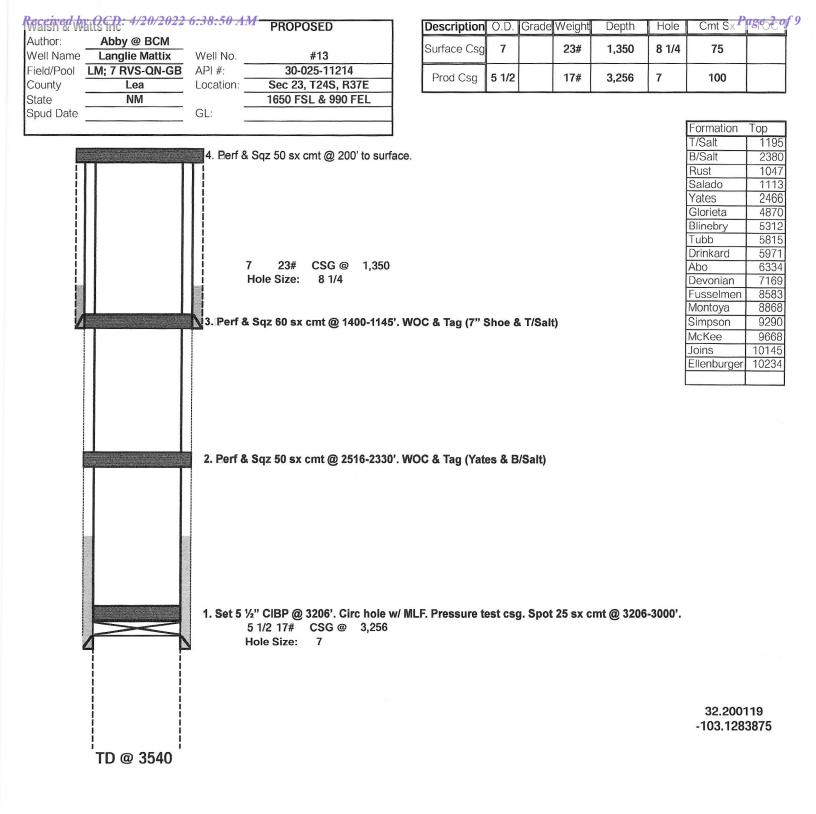

|

| N 1 +                             | Compliance Officer A       | 4/00/00      |
|-----------------------------------|----------------------------|--------------|
| APPROVED BY: Kerry Fortmer        | TITLE Compliance Officer A | DATE 4/26/22 |
| Conditions of Approval (if an 9): | 575-263-6633               |              |

•

,



#### Received by OCD: 4/20/2022 6:38:50 AM

| Walsh & W          |                 |           | CURRE                   | NT                                                                                                              |       | Descriptio | O.D.       | Grade Wei | ght De | epth                                 | Hole  | Cmt Sx             | TOC          |
|--------------------|-----------------|-----------|-------------------------|-----------------------------------------------------------------------------------------------------------------|-------|------------|------------|-----------|--------|--------------------------------------|-------|--------------------|--------------|
| Author:            | Abby @ BCM      |           |                         |