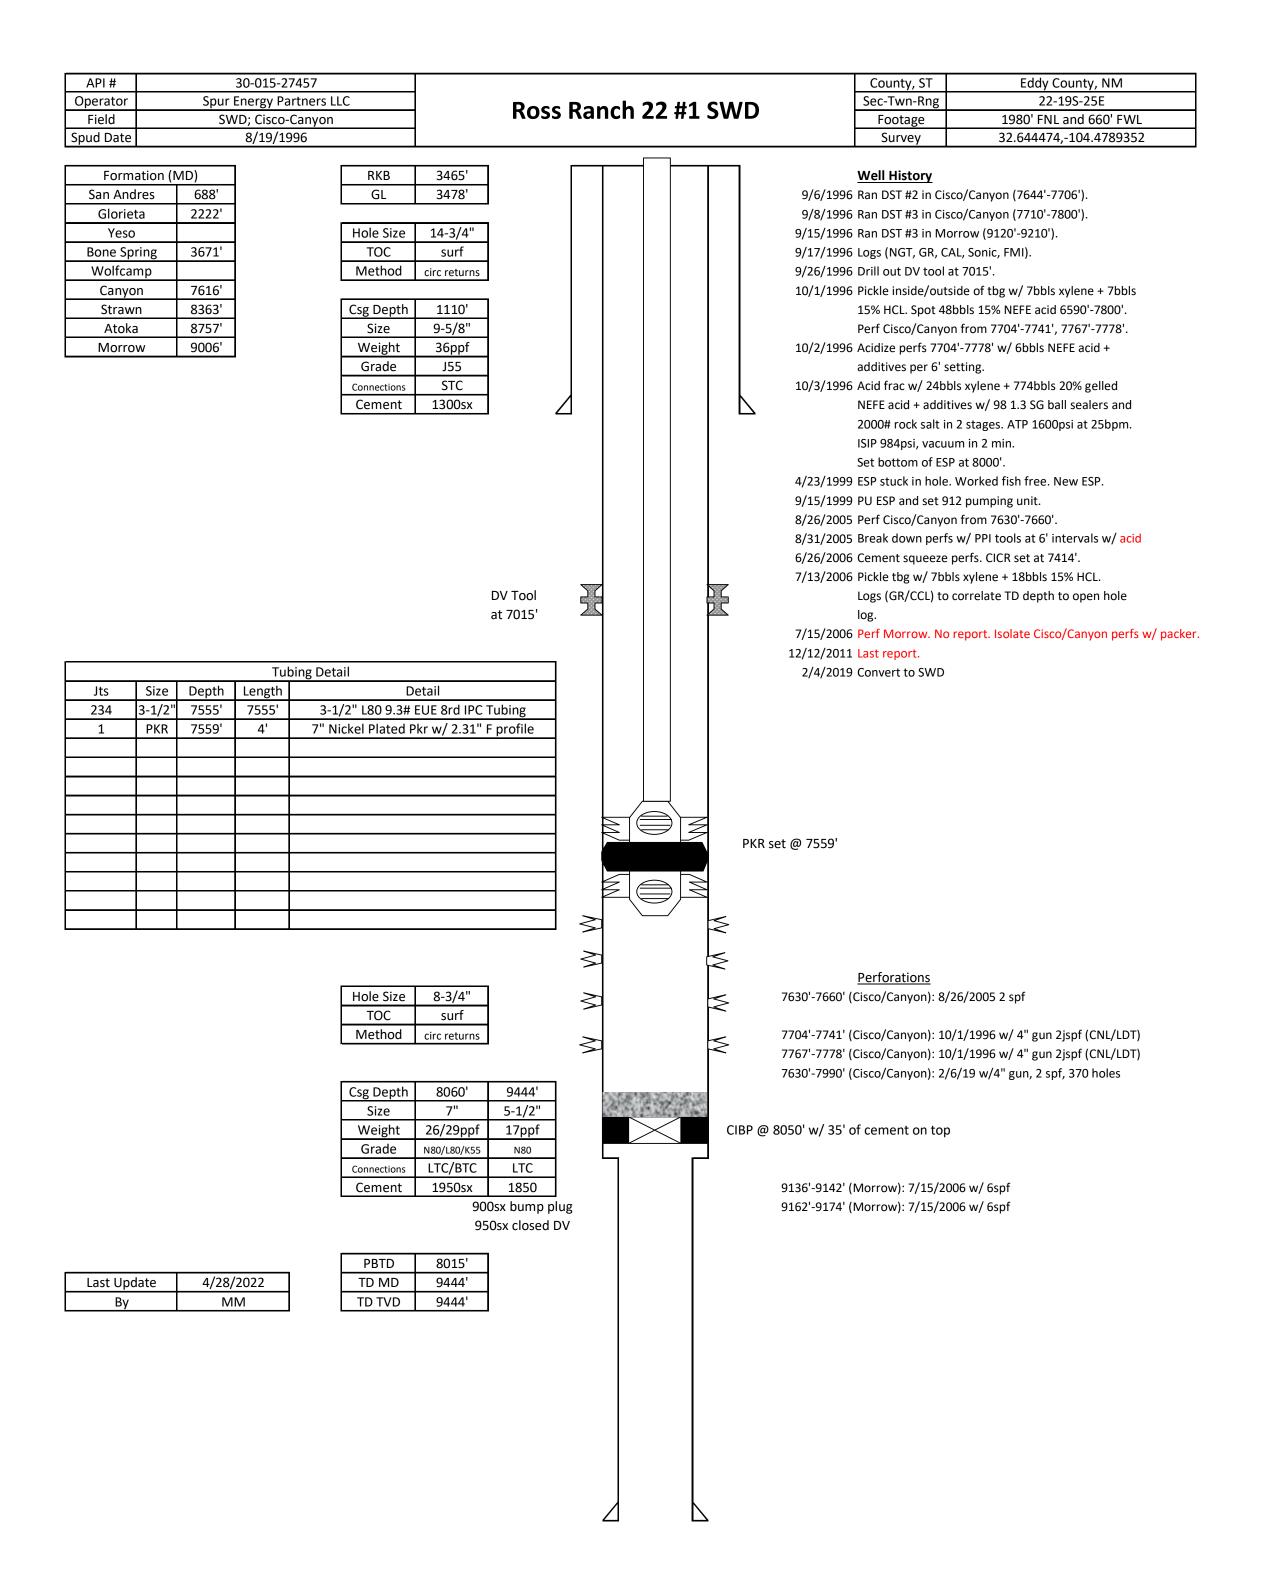

| Office                                                                       | State of New Mexico                                          |                                 |                                    | Form C-103 <sup>1</sup> o       |                        |                                |  |
|------------------------------------------------------------------------------|--------------------------------------------------------------|---------------------------------|------------------------------------|---------------------------------|------------------------|--------------------------------|--|
| District I – (575) 393-6161                                                  | Energy, Minerals and Natural Resources                       |                                 | Revised July 18, 2013 WELL API NO. |                                 |                        |                                |  |
| 1625 N. French Dr., Hobbs, NM 88240<br>District II – (575) 748-1283          |                                                              |                                 |                                    | WELL API                        |                        | 5-27457                        |  |
| 811 S. First St., Artesia, NM 88210                                          | OIL CONSERVATION DIVISION                                    |                                 |                                    | 5. Indicate Type of Lease       |                        |                                |  |
| <u>District III</u> – (505) 334-6178<br>1000 Rio Brazos Rd., Aztec, NM 87410 | 1220 South                                                   |                                 |                                    | STATE FEE S                     |                        |                                |  |
| <u>District IV</u> – (505) 476-3460                                          | Santa Fe                                                     | e, NM 87                        | 505                                | 6. State Oil                    | & Gas Lease l          | No.                            |  |
| 1220 S. St. Francis Dr., Santa Fe, NM<br>87505                               |                                                              |                                 |                                    |                                 |                        |                                |  |
|                                                                              | ES AND REPORTS ON                                            | N WELLS                         |                                    | 7. Lease Nai                    | me or Unit Ag          | reement Name                   |  |
| (DO NOT USE THIS FORM FOR PROPOSA<br>DIFFERENT RESERVOIR. USE "APPLICA       |                                                              |                                 |                                    |                                 |                        |                                |  |
| PROPOSALS.)                                                                  | TION FOR FERMIT (FOR                                         | WI C-101) I'O.                  | K SUCH                             | ROSS RANCH 22  8. Well Number 1 |                        |                                |  |
| 1. Type of Well: Oil Well ☐ Gas Well ☒ Other SWD                             |                                                              |                                 | I                                  |                                 |                        |                                |  |
| 2. Name of Operator SPUR ENERGY PARTNERS LLC                                 |                                                              |                                 |                                    |                                 | 9. OGRID Number 328947 |                                |  |
| 3. Address of Operator                                                       |                                                              |                                 | 10. Pool name or Wildcat           |                                 |                        |                                |  |
| 9655 KATY FREEWAY, SUITE 500, HOUSTON, TX 77024                              |                                                              |                                 |                                    | SWD; CI                         | SCO-CANY               | ON                             |  |
| 4. Well Location                                                             |                                                              |                                 |                                    | _                               |                        |                                |  |
|                                                                              | feet from the                                                |                                 |                                    |                                 | t from the <u>V</u>    |                                |  |
| Section 22                                                                   | Township 19                                                  |                                 |                                    | NMPM ED                         | DY County              | 7                              |  |
|                                                                              | 11. Elevation (Show wh                                       | 1ether DR,<br>18465' GR         | RKB, RT, GR, etc.)                 |                                 |                        |                                |  |
|                                                                              |                                                              | 5405 GIV                        |                                    |                                 |                        |                                |  |
| 12. Check Ap                                                                 | ppropriate Box to In-                                        | dicate Na                       | nture of Notice,                   | Report or Ot                    | ther Data              |                                |  |
| NOTICE OF INT                                                                | ENTION TO:                                                   | ĺ                               | SHR                                | SEQUENT                         | PEDORT                 | OE:                            |  |
|                                                                              | PLUG AND ABANDON                                             |                                 | REMEDIAL WORK                      |                                 |                        | NG CASING □                    |  |
|                                                                              | CHANGE PLANS                                                 | $\overline{\boxtimes}$          | COMMENCE DRII                      |                                 |                        |                                |  |
| <del></del> -                                                                | MULTIPLE COMPL                                               |                                 | CASING/CEMENT                      | JOB [                           |                        |                                |  |
| DOWNHOLE COMMINGLE                                                           |                                                              |                                 |                                    |                                 |                        |                                |  |
| CLOSED-LOOP SYSTEM  OTHER:                                                   |                                                              |                                 | OTHER:                             |                                 |                        |                                |  |
| 13. Describe proposed or comple                                              | ted operations. (Clearly                                     | state all p                     |                                    | give pertinent                  | t dates, includ        | ing estimated date             |  |
| of starting any proposed work proposed completion or record                  | k). SEE RULE 19.15.7.                                        |                                 |                                    |                                 |                        |                                |  |
| Spur Energy Partners LL                                                      | •                                                            | I the tubin                     | a size for this we                 | ell. It is noted                | l in SWD-18            | 43 that, "injection            |  |
| will occur through interna                                                   |                                                              |                                 |                                    |                                 |                        |                                |  |
| perforation of the disposa                                                   |                                                              |                                 |                                    |                                 |                        |                                |  |
| 1. MIRU Pulling                                                              |                                                              |                                 |                                    |                                 |                        |                                |  |
|                                                                              | is on a vacuum, kill if neede<br>r at 10,113' and POOH with  |                                 |                                    |                                 |                        |                                |  |
| 4. Send packer                                                               | to shop to be re-dressed                                     |                                 | •                                  |                                 |                        |                                |  |
|                                                                              | /2" Lined Tubing and packe<br>it same depth as it was pulled |                                 |                                    |                                 | ff tool                |                                |  |
| 7. Circulate pad                                                             | cker fluid                                                   |                                 |                                    |                                 |                        |                                |  |
| 9. ND BOP, NU                                                                | on to on/off; pump out the pu<br>J tree                      | amp out plug                    |                                    |                                 |                        |                                |  |
| 10. Notify NMC<br>11. Put well o                                             | OCD 48-hours in advance for                                  | r MIT witnes                    | s. Perform MIT.                    |                                 |                        |                                |  |
| Th. Tacwene                                                                  |                                                              |                                 |                                    |                                 |                        |                                |  |
| Spud Date:                                                                   | Rig R                                                        | Release Dat                     | e:                                 |                                 |                        |                                |  |
|                                                                              |                                                              |                                 |                                    |                                 |                        |                                |  |
|                                                                              |                                                              |                                 | ·                                  |                                 |                        |                                |  |
|                                                                              |                                                              |                                 |                                    |                                 |                        |                                |  |
| I hereby certify that the information at                                     | pove is true and complet                                     | te to the be                    | st of my knowledge                 | e and belief.                   |                        |                                |  |
|                                                                              | _                                                            |                                 |                                    |                                 | D.100 0.15             | 27/0000                        |  |
| SIGNATURE_Sarah Chap.                                                        | manTITI                                                      | LE <b>REGU</b> L                | _ATORY DIRECTO                     | OR                              | _DATE_ <u>04/2</u>     |                                |  |
| SIGNATURE Sarah Chap.  Type or print name SARAH CHAPM.                       | manTITI                                                      | LE <b>REGU</b> L                |                                    | OR                              |                        | 2 <u>7/2022</u><br>32-930-8613 |  |
| SIGNATURE_Sarah Chap.                                                        | manTITI                                                      | LE <b>REGU</b> L                | _ATORY DIRECTO                     | OR                              |                        |                                |  |
|                                                                              | manTITI                                                      | LE <u>REGUI</u><br>ail address: | _ATORY DIRECTO                     | OR                              | _ PHONE: <u>_8</u>     |                                |  |