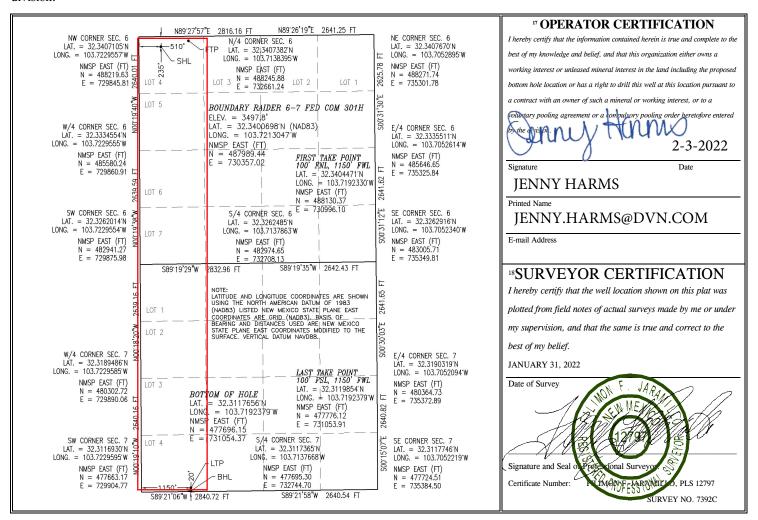

## WELL LOCATION AND ACREAGE DEDICATION PLAT

| API Number                 | er | <sup>2</sup> Pool Code |                          |                        |
|----------------------------|----|------------------------|--------------------------|------------------------|
| 30-025-47572               |    | [53800]                | SAND DUNES; BONE SPRING  |                        |
| <sup>4</sup> Property Code |    | <sup>5</sup> Pr        | <sup>6</sup> Well Number |                        |
| 319790                     |    | <b>BOUNDARY R</b>      | AIDER 6-7 FED COM        | 301H                   |
| <sup>7</sup> OGRID No.     |    | 8 O <sub>I</sub>       | perator Name             | <sup>9</sup> Elevation |
| 6137                       |    | DEVON ENERGY PRO       | 3497.8                   |                        |

## <sup>10</sup> Surface Location

| UL or lot no.                                                | Section    | Township  | Range         | Lot Idn | Feet from the           | North/South line | Feet from the | East/West line | County |  |
|--------------------------------------------------------------|------------|-----------|---------------|---------|-------------------------|------------------|---------------|----------------|--------|--|
| 4                                                            | 6          | 23 S 32 E |               |         | 235                     | NORTH            | 510           | WEST           | LEA    |  |
| <sup>11</sup> Bottom Hole Location If Different From Surface |            |           |               |         |                         |                  |               |                |        |  |
| UL or lot no.                                                | Section    | Township  | Range         | Lot Idn | Feet from the           | North/South line | Feet from the | East/West line | County |  |
| 4                                                            | 7          | 23 S      | 32 E          |         | 20                      | SOUTH            | WEST          | LEA            |        |  |
| 12 Dedicated Acre                                            | s 13 Joint | or Infill | Consolidation | 1 Code  | <sup>15</sup> Order No. |                  |               |                |        |  |
| 366.39                                                       |            |           |               |         |                         |                  |               |                |        |  |

No allowable will be assigned to this completion until all interests have been consolidated or a non-standard unit has been approved by the division.

| Intent                           | t X                  | As Drill            | ed                  |                 |                          |                             |                       |                 |          |                  |                     |                   |               |
|----------------------------------|----------------------|---------------------|---------------------|-----------------|--------------------------|-----------------------------|-----------------------|-----------------|----------|------------------|---------------------|-------------------|---------------|
| API#                             |                      |                     | ]                   |                 |                          |                             |                       |                 |          |                  |                     |                   |               |
| Ope                              | rator Nan            | ne:                 | 1                   |                 |                          | Propert                     | y Name:               | :               |          |                  |                     |                   | Well Number   |
| DEV                              | ON ENE               | RGY PROI            | DUCTION             | CO.,            | L.P.                     | BOUNDARY RAIDER 6-7 FED COM |                       |                 |          |                  |                     |                   | 301H          |
| (ick (                           | Off Point (          | KOP)                |                     |                 |                          |                             |                       |                 |          |                  |                     |                   |               |
| UL                               | Section 6            | Township 23S        | Range<br>32E        | Lot             | Feet<br>69 FNI           |                             | om N/S                | Feet            |          |                  | ı E/W               | County            |               |
| Latitu <b>32.</b> 3              |                      |                     | 322                 |                 | Longitu                  | Longitude NAD               |                       |                 |          |                  |                     |                   |               |
| irst 1                           | Take Poin            | t (FTP)             |                     |                 |                          |                             |                       |                 |          |                  |                     |                   |               |
| UL                               | Section <b>6</b>     | Township <b>23S</b> | Range<br><b>32E</b> | Lot<br><b>4</b> | Feet<br><b>100</b>       | Fro NO                      | om N/S<br><b>ORTH</b> | Feet <b>115</b> |          | From <b>WE</b> : | E/W<br><b>ST</b>    | County <b>LEA</b> |               |
| Latitu                           | ide<br><b>32.340</b> | 4471                |                     |                 | Longitu                  |                             |                       |                 |          |                  | NAD 83              |                   |               |
|                                  | ake Point            |                     | Dance               | 1               |                          | Tron N                      | /S   Fact             |                 | Lenn     | F /\A/           | Count               |                   |               |
| UL                               | Section <b>7</b>     | Township <b>23S</b> | Range<br><b>32E</b> | Lot<br><b>4</b> | Feet<br><b>100</b>       | From N,                     | /S Feet <b>11!</b>    | 50              | From WES | T                | Count<br><b>LEA</b> | .y                |               |
| Latitude Longi <b>32.3119854</b> |                      |                     |                     | Longitu         | itude NAD<br>103.7192379 |                             |                       |                 |          | NAD              | 83                  |                   |               |
|                                  | well the             | defining wo         | ell for the         | Horizo          | ontal Spa                | cing Unit                   | ? [                   | N               |          |                  |                     |                   |               |
|                                  | ng Unit.             | llease prov         | ride API if         | availa          | able, Ope                | erator Na                   | ame and               | l well          | numb     | er fo            | r Defi              | ning well         | for Horizonta |
| Ope                              | rator Nan            | ne:                 |                     |                 |                          | Propert                     | y Name:               | :               |          |                  |                     |                   | Well Numbe    |