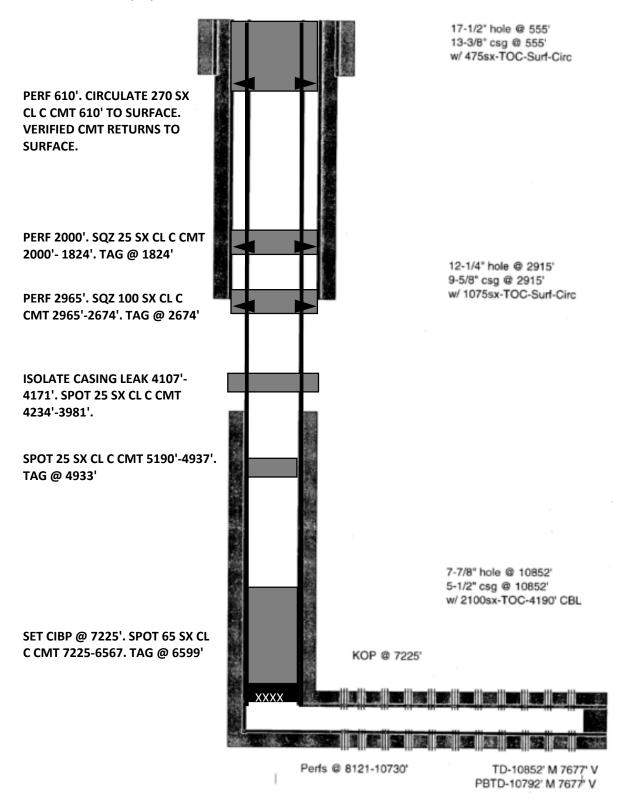

## VORTEC 22 #1 FINAL PA REPORT SUMMARY 3/23/2022

| Start Date | Туре     | Remarks                                                            |  |
|------------|----------|--------------------------------------------------------------------|--|
|            |          | MIRU KEY WL RIH W/ 4-5/8" GR/JB TAGGED @ 7275' (WMD) POOH W/       |  |
|            |          | GR/JB, CONTACTED NMOCD GOT APPROVAL TO SET CIBP @ 7225' PICK       |  |
|            |          | UP 5.5" CIBP RIH W/ WL SET CIBP @ 7225' W/ NO ISSUES, POOH W/      |  |
| 3/23/2022  | Wireline | WL SETTING TOOL RD WL,                                             |  |
|            |          | CONTINUE RIH W/ WS TBG TAG CIBP @ 7225' WITH 225 JTS IN THE        |  |
| 3/24/2022  | Tubing   | HOLE                                                               |  |
|            |          | 1ST PLUG) SET 5.5" CIBP @ 7225' PLACE 65 SXS CLASS C CMT, 15.2     |  |
|            |          | BBLS, 14.8# 1.32 YIELD, COVERING 658' DISPLACE TO 6567' DISPLACE   |  |
| 3/24/2022  | Cement   | W/ 38 BBLS                                                         |  |
| 3/25/2022  | Tubing   | RIH W/ 54 JTS TAG TOC @ 6599' POOH LD 45 JTS EOT 5190'             |  |
|            |          | RU CMT PUMP 2ND PLUG) BALANCED PLUG FROM 5190' TO 4937' W/         |  |
|            |          | 25 SXS CLASS C CMT, 5.8 BBLS, 14.8# 1.32 YIELD, COVERING 253'      |  |
| 3/25/2022  | Cement   | DISPLACE TO 4937' DISPLACE W/ 28.5 BBLS                            |  |
| 3/25/2022  | Tubing   | RIH W/ 50 JTS TAG TOC @ 4933'                                      |  |
|            |          |                                                                    |  |
|            |          | CONTINUE TO ISOLATE HOLE ON CSG FROM SURFACE TO 4107' CSG          |  |
|            |          | TESTED GOOD, FROM 4171' TO 4933' CSG TESTED GOOD, FOUND CSG        |  |
|            |          | LEAK FROM 4107' TO 4171' (64') GOT AN INJECTION RATE OF1 BPM @     |  |
| 3/26/2022  | Casing   | 400 PSI W/ NO CIRCULATION ON SURFACE CSG. POOH LD 19 JTS           |  |
|            |          | RIH W/ 65 STANDS PICK UP 3 JTS EOT @ 4234' NOTE: CONTACT DAVID     |  |
|            |          | ALVARADO FROM NMOCD GOT APPROVAL TO SPOT 25 SXS TO COVER           |  |
| 3/28/2022  | Tubing   | CSG LEAK 4107' TO 4171' (64')                                      |  |
|            |          | RU CMT PUMP 3RD PLUG) BALANCED PLUG FROM 4234' TO 3981' W/         |  |
|            |          | 25 SXS CLASS C CMT, 5.8 BBLS, 14.8# 1.32 YIELD, COVERING 253'      |  |
| 3/28/2022  | Cement   | DISPLACE TO 3981' DISPLACE W/ 23 BBLS                              |  |
|            |          | MIRU WL TO WELL PICK UP CCL 1-9/16 GUN 3.5 GRAM CHARGE .2"         |  |
|            |          | ENTRY HOLE 12" PENETRATION WENT DOWN TO 2965' SHOT 4 SQZ           |  |
| 3/28/2022  | Wireline | HOLES PULLED OUT CCL/GUN BARREL RDMO WL,                           |  |
|            |          |                                                                    |  |
|            |          | ESTABLISH INJECTION RATE 3 BPM @ 100 PSI CIRCULATING ON THE 9-     |  |
|            |          | 5/8" INTERMEDIATE CSG 4TH PLUG) PERF 2965' & SQZ 110 SXS CLASS C   |  |
|            |          | CMT, 25.8 BBLS, 14.8# 1.32 YIELD, COVERING 1114' DISPLACE TO 2750' |  |
| 3/28/2022  | Casing   | DISPLACE W/ 21 BBLS ISIP 0 PSI WASH UP PUMP & FLOW BACK PIT        |  |
| 3/29/2022  | Tubing   | UNSEAT PKR RIH W/ TBG TAG TOC @ 2674' W/ 84 JTS IN THE HOLE        |  |
|            |          | MIRU WL TO WELL PICK UP CCL 1-9/16 GUN 3.5 GRAM CHARGE .2"         |  |
|            |          | ENTRY HOLE 12" PENETRATION WENT DOWN TO 2000' SHOT 4 SQZ           |  |
| 3/29/2022  | Wireline | HOLES POOH RDMO WL                                                 |  |
|            |          | ESTABLISH INJECTION RATE 1.5 BPM @ 1500 PSI 5TH PLUG) PERF         |  |
|            |          | 2000' & SQZ 25 SXS CLASS C CMT, 5.8 BBLS, 14.8# 1.32 YIELD,        |  |
|            |          | COVERING 253' DISPLACE TO 1900' DISPLACE W/ 16.3 BBLS ISIP 0 PSI   |  |
| 3/29/2022  | Casing   | WASH UP PUMP & FLOW BACK PIT                                       |  |
| 3/30/2022  | Tubing   | UNSEAT PKR RIH W/ TBG TAG TOC @ 1824' W/ 57 JTS IN THE HOLE        |  |

|           |                  | MIRU WL TO WELL PU CCL 1-9/16 GUN 3.5 GRAM CHARGE .2" ENTRY       |
|-----------|------------------|-------------------------------------------------------------------|
|           |                  | HOLE 12" PENETRATION WENT DOWN TO 610' SHOT 4 SQZ HOLES           |
|           |                  | POOH RDMO WL, AFTER WE PERFORATE INTERMEDIATE CSG ON              |
| 3/30/2022 | Wireline         | VACUUM, PROD CSG GAS BLOW AND SURFACE CSG NOTHING,                |
|           |                  | RU CMT PUMP LOAD WELL W/ 10# BRINE ESTABLISH INJECTION RATE       |
|           |                  | AS SOON AS WE STARTED PUMPING GOT RETURS ON THE                   |
|           |                  | INTERMEDIATE CSG CLOSE VALVE PUMP 10 BBLS OF 10# BRINE 2.5        |
| 3/30/2022 | Injectivity Test | BPM @ 900 PSI ISIP 400 PSI FLOW BACK 7 BBLS,                      |
|           |                  | RU CMT TRUCK ON 5.5" PRODUCTION CSG 6TH PLUG) SHOT HOLES @        |
|           |                  | 610' PERF & SQZ 270 SXS CLASS C CMT, 63.4 BBLS, 14.8# 1.32 YIELD, |
|           |                  | COVERING 2735' FROM 610' TO SURFACE GOT FULL RETURNS ON           |
|           |                  | INTERMEDIATE CSG CLOSE VALVE AND CONTINUE PUMPING 20%             |
|           |                  | EXTRA CMT AND NEVER GOT RETURS ON SURFACE CSG PUMPING RATE        |
|           |                  | 1.5 BPM @ 600 PSI, ISIP = 400 PSI, TOP OFF HOLE WITH CEMENT,      |
| 3/30/2022 | Casing           | WASH UP PUMP & FLOW BACK PIT                                      |