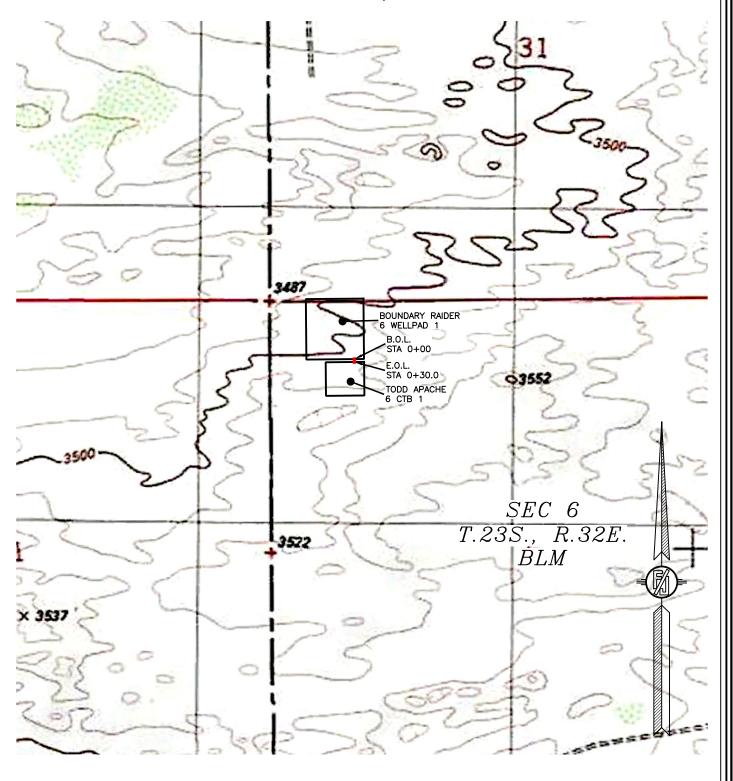

Procedure Description: Project Name: Boundary Raider 6 Wellpad 1 to Todd Apache 6 CTB 1 PH2 Flowline a) Buried gas flowline easement. Request for 1-8" composite gas line and 1-8" composite gas lift line in same ROW. b) Boundary Raider 6 Wellpad 1 to Todd Apache 6 CTB 1 PF Flowline located in section 6, T23S-R32E, Lea County, NM. c) BLM portion 30.04' (1.82 rods, 0.021 acres) 30' wide d) 30 years e) all year f) N/A g) WILL BUILD AS SOON AS ROW IS APPROVED, approximately 2 weeks to construct entire project. h) Temporary work space 20' = 30.04' (1.82 rods, 0.014 acres)

### BOUNDARY RAIDER 6 WELLPAD 1 TO TODD APACHE 6 CTB 1 P2 FLOWLINE (ABO00271001)

(1) 8" BURIED COMPOSITE FLOWLINE AND (1) 8" BURIED COMPOSITE GAS LIFT LINE IN THE SAME 30' ROW

DEVON ENERGY PRODUCTION COMPANY, L.P.

BEGINNING AT A POINT WITHIN LOT 4 OF SAID SECTION 6, TOWNSHIP 23 SOUTH, RANGE 32 EAST, N.M.P.M., WHENCE THE NORTHWEST CORNER OF SAID SECTION 6, TOWNSHIP 23 SOUTH, RANGE 32 EAST, N.M.P.M. BEARS N51'37'40"W, A DISTANCE OF 1090.66 FEET;

THENCE S00'31'34"E A DISTANCE OF 30.04 FEET THE TERMINUS OF THIS CENTERLINE SURVEY, WHENCE THE WEST QUARTER CORNER OF SAID SECTION 6, TOWNSHIP 23 SOUTH, RANGE 32 EAST, N.M.P.M. BEARS S23'29'43"W, A DISTANCE OF 2107.61 FEET;