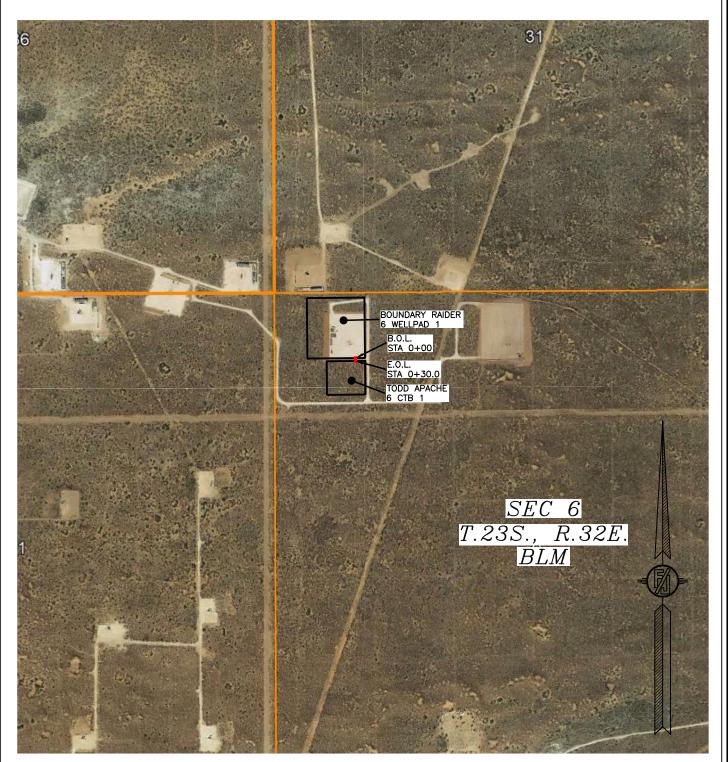

Procedure Description: Project Name: Boundary Raider 6 Wellpad 1 to Todd Apache 6 CTB 1 PH2 Flowline a) Buried gas flowline easement. Request for 1-8" composite gas line and 1-8" composite gas lift line in same ROW. b) Boundary Raider 6 Wellpad 1 to Todd Apache 6 CTB 1 PF Flowline located in section 6, T23S-R32E, Lea County, NM. c) BLM portion 30.04' (1.82 rods, 0.021 acres) 30' wide d) 30 years e) all year f) N/A g) WILL BUILD AS SOON AS ROW IS APPROVED, approximately 2 weeks to construct entire project. h) Temporary work space 20' = 30.04' (1.82 rods, 0.014 acres)

### BOUNDARY RAIDER 6 WELLPAD 1 TO TODD APACHE 6 CTB 1 P2 FLOWLINE (ABO00271001)

(1) 8" BURIED COMPOSITE FLOWLINE AND (1) 8" BURIED COMPOSITE GAS LIFT LINE IN THE SAME 30' ROW

DEVON ENERGY PRODUCTION COMPANY, L.P.

BEGINNING AT A POINT WITHIN LOT 4 OF SAID SECTION 6, TOWNSHIP 23 SOUTH, RANGE 32 EAST, N.M.P.M., WHENCE THE NORTHWEST CORNER OF SAID SECTION 6, TOWNSHIP 23 SOUTH, RANGE 32 EAST, N.M.P.M. BEARS N51'37'40"W, A DISTANCE OF 1090.66 FEET;

THENCE S00'31'34"E A DISTANCE OF 30.04 FEET THE TERMINUS OF THIS CENTERLINE SURVEY, WHENCE THE WEST QUARTER CORNER OF SAID SECTION 6, TOWNSHIP 23 SOUTH, RANGE 32 EAST, N.M.P.M. BEARS S23'29'43"W, A DISTANCE OF 2107.61 FEET;