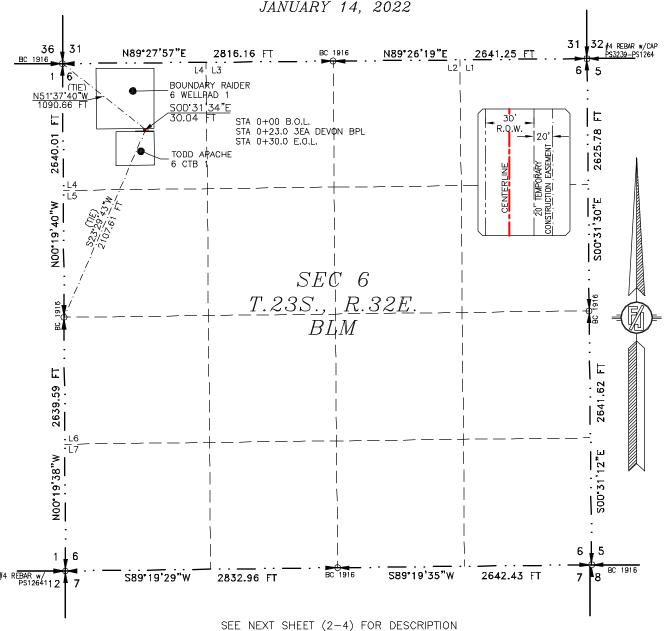

### BOUNDARY RAIDER 6 WELLPAD 1 TO TODD APACHE 6 CTB 1 P2 FLOWLINE (ABO00271001)

(1) 8" BURIED COMPOSITE FLOWLINE AND (1) 8" BURIED COMPOSITE GAS LIFT LINE IN THE SAME 30' ROW

DEVON ENERGY PRODUCTION COMPANY, L.P.

CENTERLINE SURVEY OF A PIPELINE CROSSING
SECTION 6, TOWNSHIP 23 SOUTH, RANGE 32 EAST, N.M.P.M.

LEA COUNTY, STATE OF NEW MEXICO

1000 0 1000 Scale: 1" = 1000'

#### GENERAL NOTES

1.) THE INTENT OF THIS ROUTE SURVEY IS TO ACQUIRE AN EASEMENT.

2.) BASIS OF BEARING AND DISTANCE IS NMSP EAST (NAD83) MODIFIED TO SURFACE COORDINATES. NAD 83 (FEET) AND NAVD 88 (FEET) COORDINATE SYSTEMS USED IN THE SURVEY.

#### DESCRIPTION

A STRIP OF LAND 30 FEET WIDE CROSSING BUREAU OF LAND MANAGEMENT LAND IN SECTION 6, TOWNSHIP 23 SOUTH, RANGE 32 EAST, N.M.P.M., LEA COUNTY, STATE OF NEW MEXICO AND BEING 15 FEET EACH SIDE OF THE FOLLOWING DESCRIBED CENTERLINE SURVEY:

BEGINNING AT A POINT WITHIN LOT 4 OF SAID SECTION 6, TOWNSHIP 23 SOUTH, RANGE 32 EAST, N.M.P.M., WHENCE THE NORTHWEST CORNER OF SAID SECTION 6, TOWNSHIP 23 SOUTH, RANGE 32 EAST, N.M.P.M. BEARS N51'37'40"W, A DISTANCE OF 1090.66 FEET;

THENCE S00'31'34"E A DISTANCE OF 30.04 FEET THE TERMINUS OF THIS CENTERLINE SURVEY, WHENCE THE WEST QUARTER CORNER OF SAID SECTION 6, TOWNSHIP 23 SOUTH, RANGE 32 EAST, N.M.P.M. BEARS S23'29'43"W, A DISTANCE OF 2107.61 FEET;

SAID STRIP OF LAND BEING 30.04 FEET OR 1.82 RODS IN LENGTH, CONTAINING 0.021 ACRES MORE OR LESS AND BEING ALLOCATED BY FORTIES AS FOLLOWS:

1.82 RODS 0.021 ACRES IOT 4 30.04 L.F.

20' TEMPORARY WORK SPACE BEING A TEMPORARY WORK SPACE TWENTY FEET IN WIDTH LYING ON THE LEFT SIDE AND ADJOINING THE LEFT SIDE OF THE ABOVE DESCRIBED STRIP OF LAND 30 FEET WIDE, HAVING A TOTAL AREA OF 0.014 ACRES.