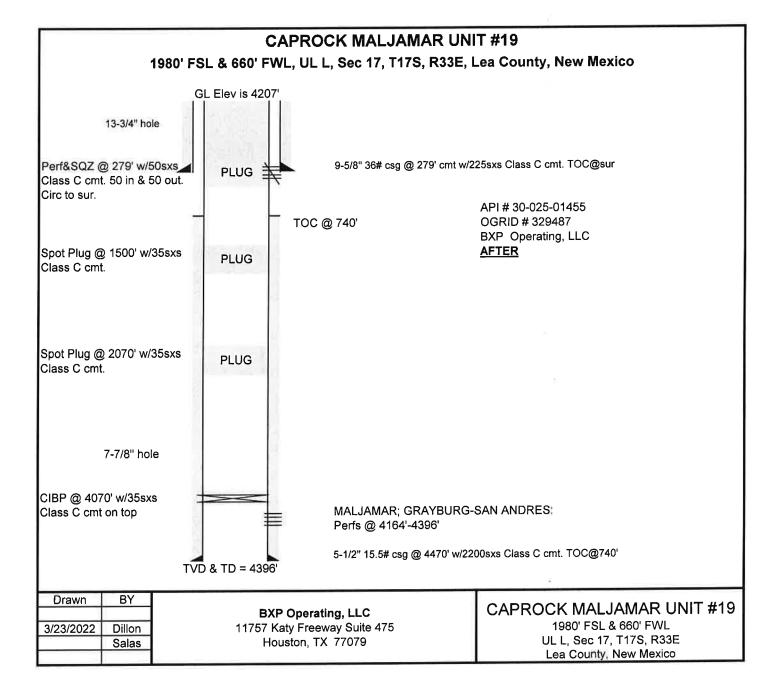

| Office                                                                                                                                                                                                                                                                                                                                                                                                                                                                                                                                                                                                                                                                                                                                                                                                                                                                                                                                                                                                                                                                                                                                                                                                                                                                                                                                                                                                                                                                                                                                                                                                                                                                                                                                                                                                                                                                                                                                                                                                                                                                                                                                                   |                                                                                                                                                                                                                                                                                                                 | New Mex                                                                                                                                       |                                                                                                                                    |                                                                                                         |                                                                     | Form C-               |             |
|----------------------------------------------------------------------------------------------------------------------------------------------------------------------------------------------------------------------------------------------------------------------------------------------------------------------------------------------------------------------------------------------------------------------------------------------------------------------------------------------------------------------------------------------------------------------------------------------------------------------------------------------------------------------------------------------------------------------------------------------------------------------------------------------------------------------------------------------------------------------------------------------------------------------------------------------------------------------------------------------------------------------------------------------------------------------------------------------------------------------------------------------------------------------------------------------------------------------------------------------------------------------------------------------------------------------------------------------------------------------------------------------------------------------------------------------------------------------------------------------------------------------------------------------------------------------------------------------------------------------------------------------------------------------------------------------------------------------------------------------------------------------------------------------------------------------------------------------------------------------------------------------------------------------------------------------------------------------------------------------------------------------------------------------------------------------------------------------------------------------------------------------------------|-----------------------------------------------------------------------------------------------------------------------------------------------------------------------------------------------------------------------------------------------------------------------------------------------------------------|-----------------------------------------------------------------------------------------------------------------------------------------------|------------------------------------------------------------------------------------------------------------------------------------|---------------------------------------------------------------------------------------------------------|---------------------------------------------------------------------|-----------------------|-------------|
| <u>District 1</u> – (575) 393-6161<br>1625 N. French Dr., Hobbs, NM 88240                                                                                                                                                                                                                                                                                                                                                                                                                                                                                                                                                                                                                                                                                                                                                                                                                                                                                                                                                                                                                                                                                                                                                                                                                                                                                                                                                                                                                                                                                                                                                                                                                                                                                                                                                                                                                                                                                                                                                                                                                                                                                | Energy, Minerals and Natural Resources                                                                                                                                                                                                                                                                          |                                                                                                                                               | WELL A                                                                                                                             | PI NO. 30                                                                                               | Revised July 18, 2<br>-025-01455                                    | 2015                  |             |
| District II – (575) 748-1283<br>811 S. First St., Artesia, NM 88210                                                                                                                                                                                                                                                                                                                                                                                                                                                                                                                                                                                                                                                                                                                                                                                                                                                                                                                                                                                                                                                                                                                                                                                                                                                                                                                                                                                                                                                                                                                                                                                                                                                                                                                                                                                                                                                                                                                                                                                                                                                                                      | OIL CONSER                                                                                                                                                                                                                                                                                                      | VATION I                                                                                                                                      | DIVISION                                                                                                                           | 5 India                                                                                                 | te Type of I                                                        |                       |             |
| District III - (505) 334-6178                                                                                                                                                                                                                                                                                                                                                                                                                                                                                                                                                                                                                                                                                                                                                                                                                                                                                                                                                                                                                                                                                                                                                                                                                                                                                                                                                                                                                                                                                                                                                                                                                                                                                                                                                                                                                                                                                                                                                                                                                                                                                                                            | 1220 Sout                                                                                                                                                                                                                                                                                                       | h St. Franc                                                                                                                                   | sis Dr.                                                                                                                            |                                                                                                         | 5. Indicate Type of Lease<br>STATE SFEE                             |                       |             |
| 1000 Rio Brazos Rd., Aztec, NM 87410<br><u>District IV</u> – (505) 476-3460<br>1220 S. St. Francis Dr., Santa Fe, NM                                                                                                                                                                                                                                                                                                                                                                                                                                                                                                                                                                                                                                                                                                                                                                                                                                                                                                                                                                                                                                                                                                                                                                                                                                                                                                                                                                                                                                                                                                                                                                                                                                                                                                                                                                                                                                                                                                                                                                                                                                     | Santa Fe, NM 87505                                                                                                                                                                                                                                                                                              |                                                                                                                                               | 6. State                                                                                                                           | 6. State Oil & Gas Lease No.                                                                            |                                                                     |                       |             |
| (DO NOT USE THIS FORM FOR PROPO                                                                                                                                                                                                                                                                                                                                                                                                                                                                                                                                                                                                                                                                                                                                                                                                                                                                                                                                                                                                                                                                                                                                                                                                                                                                                                                                                                                                                                                                                                                                                                                                                                                                                                                                                                                                                                                                                                                                                                                                                                                                                                                          | ICES AND REPORTS C<br>SALS TO DRILL OR TO DEI                                                                                                                                                                                                                                                                   | EPEN OR PLUC                                                                                                                                  | G BACK TO A                                                                                                                        | CAPRO                                                                                                   | CK MALJAN                                                           |                       | ne          |
| DIFFERENT RESERVOIR. USE "APPLIC<br>PROPOSALS.)                                                                                                                                                                                                                                                                                                                                                                                                                                                                                                                                                                                                                                                                                                                                                                                                                                                                                                                                                                                                                                                                                                                                                                                                                                                                                                                                                                                                                                                                                                                                                                                                                                                                                                                                                                                                                                                                                                                                                                                                                                                                                                          | 122-24                                                                                                                                                                                                                                                                                                          |                                                                                                                                               |                                                                                                                                    | 8. Well                                                                                                 | Number #19                                                          |                       |             |
|                                                                                                                                                                                                                                                                                                                                                                                                                                                                                                                                                                                                                                                                                                                                                                                                                                                                                                                                                                                                                                                                                                                                                                                                                                                                                                                                                                                                                                                                                                                                                                                                                                                                                                                                                                                                                                                                                                                                                                                                                                                                                                                                                          | Bas Well Injection<br>BXP Operating, LLC                                                                                                                                                                                                                                                                        | SWD                                                                                                                                           |                                                                                                                                    | 9 OGRI                                                                                                  | D Number                                                            | 329487                |             |
| •                                                                                                                                                                                                                                                                                                                                                                                                                                                                                                                                                                                                                                                                                                                                                                                                                                                                                                                                                                                                                                                                                                                                                                                                                                                                                                                                                                                                                                                                                                                                                                                                                                                                                                                                                                                                                                                                                                                                                                                                                                                                                                                                                        | • •                                                                                                                                                                                                                                                                                                             |                                                                                                                                               |                                                                                                                                    |                                                                                                         |                                                                     |                       |             |
| 3. Address of Operator 15                                                                                                                                                                                                                                                                                                                                                                                                                                                                                                                                                                                                                                                                                                                                                                                                                                                                                                                                                                                                                                                                                                                                                                                                                                                                                                                                                                                                                                                                                                                                                                                                                                                                                                                                                                                                                                                                                                                                                                                                                                                                                                                                | 15 West Calle Sur. St, S                                                                                                                                                                                                                                                                                        | 15 West Calle Sur. St, Suite 174, NM 88240                                                                                                    |                                                                                                                                    | MALJAN                                                                                                  | 10. Pool name or Wildcat [43329]<br>MALJAMAR;GRAYBURG-SAN<br>ANDRES |                       |             |
| 4. Well Location                                                                                                                                                                                                                                                                                                                                                                                                                                                                                                                                                                                                                                                                                                                                                                                                                                                                                                                                                                                                                                                                                                                                                                                                                                                                                                                                                                                                                                                                                                                                                                                                                                                                                                                                                                                                                                                                                                                                                                                                                                                                                                                                         |                                                                                                                                                                                                                                                                                                                 |                                                                                                                                               | ~ .1                                                                                                                               |                                                                                                         |                                                                     | Cont Control the      |             |
| Unit Letter L                                                                                                                                                                                                                                                                                                                                                                                                                                                                                                                                                                                                                                                                                                                                                                                                                                                                                                                                                                                                                                                                                                                                                                                                                                                                                                                                                                                                                                                                                                                                                                                                                                                                                                                                                                                                                                                                                                                                                                                                                                                                                                                                            | :1980feet fr                                                                                                                                                                                                                                                                                                    | om the                                                                                                                                        | South                                                                                                                              | line and                                                                                                | 660                                                                 | feet from the         |             |
| Westline<br>Section 17                                                                                                                                                                                                                                                                                                                                                                                                                                                                                                                                                                                                                                                                                                                                                                                                                                                                                                                                                                                                                                                                                                                                                                                                                                                                                                                                                                                                                                                                                                                                                                                                                                                                                                                                                                                                                                                                                                                                                                                                                                                                                                                                   | Township                                                                                                                                                                                                                                                                                                        | 17S                                                                                                                                           | Range                                                                                                                              | 33E                                                                                                     | NMPM                                                                | LEA Count             | y           |
|                                                                                                                                                                                                                                                                                                                                                                                                                                                                                                                                                                                                                                                                                                                                                                                                                                                                                                                                                                                                                                                                                                                                                                                                                                                                                                                                                                                                                                                                                                                                                                                                                                                                                                                                                                                                                                                                                                                                                                                                                                                                                                                                                          | 11. Elevation (Show w                                                                                                                                                                                                                                                                                           | hether DR, I                                                                                                                                  | RKB, RT, GR,                                                                                                                       |                                                                                                         |                                                                     | 1.3号同意扩展              |             |
|                                                                                                                                                                                                                                                                                                                                                                                                                                                                                                                                                                                                                                                                                                                                                                                                                                                                                                                                                                                                                                                                                                                                                                                                                                                                                                                                                                                                                                                                                                                                                                                                                                                                                                                                                                                                                                                                                                                                                                                                                                                                                                                                                          | Tullingto Nature of                                                                                                                                                                                                                                                                                             | 4207' (                                                                                                                                       |                                                                                                                                    | ar Data                                                                                                 |                                                                     | In A Discourse of the | 19          |
| 2. Check Appropriate Box to                                                                                                                                                                                                                                                                                                                                                                                                                                                                                                                                                                                                                                                                                                                                                                                                                                                                                                                                                                                                                                                                                                                                                                                                                                                                                                                                                                                                                                                                                                                                                                                                                                                                                                                                                                                                                                                                                                                                                                                                                                                                                                                              | o Indicate Nature of                                                                                                                                                                                                                                                                                            | Nouce, Re                                                                                                                                     | port of Oth                                                                                                                        | er Dala                                                                                                 |                                                                     |                       |             |
| PULL OR ALTER CASING     I       DOWNHOLE COMMINGLE     I                                                                                                                                                                                                                                                                                                                                                                                                                                                                                                                                                                                                                                                                                                                                                                                                                                                                                                                                                                                                                                                                                                                                                                                                                                                                                                                                                                                                                                                                                                                                                                                                                                                                                                                                                                                                                                                                                                                                                                                                                                                                                                | MULTIPLE COMPL                                                                                                                                                                                                                                                                                                  |                                                                                                                                               | CASING/CEN                                                                                                                         | IENT JOB                                                                                                |                                                                     |                       |             |
| CLOSED-LOOP SYSTEM                                                                                                                                                                                                                                                                                                                                                                                                                                                                                                                                                                                                                                                                                                                                                                                                                                                                                                                                                                                                                                                                                                                                                                                                                                                                                                                                                                                                                                                                                                                                                                                                                                                                                                                                                                                                                                                                                                                                                                                                                                                                                                                                       |                                                                                                                                                                                                                                                                                                                 |                                                                                                                                               | OTUED                                                                                                                              |                                                                                                         |                                                                     |                       |             |
| OTHER:                                                                                                                                                                                                                                                                                                                                                                                                                                                                                                                                                                                                                                                                                                                                                                                                                                                                                                                                                                                                                                                                                                                                                                                                                                                                                                                                                                                                                                                                                                                                                                                                                                                                                                                                                                                                                                                                                                                                                                                                                                                                                                                                                   | leted operations (Clearl                                                                                                                                                                                                                                                                                        | v state all pe                                                                                                                                | OTHER:<br>rtinent details                                                                                                          | , and give perti                                                                                        | nent dates, ir                                                      | cluding estimated     | □<br>I date |
|                                                                                                                                                                                                                                                                                                                                                                                                                                                                                                                                                                                                                                                                                                                                                                                                                                                                                                                                                                                                                                                                                                                                                                                                                                                                                                                                                                                                                                                                                                                                                                                                                                                                                                                                                                                                                                                                                                                                                                                                                                                                                                                                                          | ork). SEE RULE 19.15.7                                                                                                                                                                                                                                                                                          | y state all pe                                                                                                                                | rtinent details                                                                                                                    | , and give perti<br>Completions:                                                                        | nent dates, ir<br>Attach wellb                                      | ncluding estimated    | D<br>l date |
| OTHER:<br>13. Describe proposed or comp<br>of starting any proposed we                                                                                                                                                                                                                                                                                                                                                                                                                                                                                                                                                                                                                                                                                                                                                                                                                                                                                                                                                                                                                                                                                                                                                                                                                                                                                                                                                                                                                                                                                                                                                                                                                                                                                                                                                                                                                                                                                                                                                                                                                                                                                   | ork). SEE RULE 19.15.7<br>ompletion.<br>nd TOH w/2-3/8" tbg.<br>. Run and set CIBP @40<br>up and circulate hole w/<br>. WOC 4hrs & tag.<br>. WOC 4hrs & tag.<br>0sxs Class C cmt, 50 in a<br>tead, RD, cut anchors, che                                                                                         | y state all pe<br>7.14 NMAC.<br>70' w/WL du<br>10# gelled bu<br>& 50 out. Cir<br>ean location,                                                | rtinent details<br>For Multiple<br>Imp 35' class<br>ine.                                                                           | Completions:<br>C cement on to<br>surface.                                                              | Attach wellb                                                        | WOC 4 hrs.            | l date      |
| <ul> <li>OTHER:</li> <li>13. Describe proposed or comp<br/>of starting any proposed wo<br/>proposed completion or rec</li> <li>Test anchors</li> <li>RU WSU. NU BOP. Unseat pkr a</li> <li>RU WL. Run gauge ring to 4070'.</li> <li>TIH w/pkr &amp; tbg, tag plug, come to<br/>Spot 35sxs Class C cmt, @ 2070',</li> <li>Spot 35sxs Class C cmt, @ 1500',</li> <li>Perf 2 holes @ 279', Squeeze w/5</li> <li>Put 5sxs @ surface. Cut off well home to the second sec</li></ul> | ork). SEE RULE 19.15.7<br>ompletion.<br>nd TOH w/2-3/8" tbg.<br>. Run and set CIBP @40<br>up and circulate hole w/<br>, WOC 4hrs & tag.<br>, WOC 4hrs & tag.<br>0sxs Class C cmt, 50 in a<br>lead, RD, cut anchors, cle<br>D & surface owner's req                                                              | y state all pe<br>7.14 NMAC.<br>70' w/WL du<br>10# gelled bu<br>& 50 out. Cir<br>ean location,<br>uirements.                                  | rtinent details<br>For Multiple<br>ump 35' class<br>ine.<br>culate cmt to<br>cut/cap well,                                         | Completions:<br>C cement on to<br>surface.<br>plate w/4' post                                           | Attach wellb                                                        | WOC 4 hrs.            | 1 date      |
| <ul> <li>OTHER:</li> <li>13. Describe proposed or comp<br/>of starting any proposed wc<br/>proposed completion or rec</li> <li>Test anchors</li> <li>RU WSU. NU BOP. Unseat pkr a</li> <li>RU WL. Run gauge ring to 4070'.</li> <li>TIH w/pkr &amp; tbg, tag plug, come to<br/>Spot 35sxs Class C cmt, @ 2070',</li> <li>Spot 35sxs Class C cmt, @ 1500',</li> <li>Perf 2 holes @ 279', Squeeze w/5</li> <li>Put 5sxs @ surface. Cut off well how the second second</li></ul>  | ork). SEE RULE 19.15.7<br>ompletion.<br>nd TOH w/2-3/8" tbg.<br>. Run and set CIBP @40<br>up and circulate hole w/<br>, WOC 4hrs & tag.<br>, WOC 4hrs & tag.<br>0sxs Class C cmt, 50 in a<br>nead, RD, cut anchors, cle<br>D & surface owner's requered to the steel pit &                                      | y state all pe<br>7.14 NMAC.<br>70' w/WL du<br>10# gelled bu<br>& 50 out. Cir<br>ean location,<br>uirements.                                  | rtinent details<br>For Multiple<br>Imp 35' class<br>rine.<br>rculate cmt to<br>cut/cap well,<br>o approved dia<br>SEE AT           | Completions:<br>C cement on to<br>surface.<br>plate w/4' post<br>sposal facility.<br>TACHED CO          | Attach wellb<br>op of CIBP. V<br>w/well info.                       | WOC 4 hrs.            | l date      |
| <ul> <li>OTHER:</li> <li>13. Describe proposed or comp<br/>of starting any proposed wc<br/>proposed completion or rec</li> <li>Test anchors</li> <li>RU WSU. NU BOP. Unseat pkr a</li> <li>RU WL. Run gauge ring to 4070'.</li> <li>TIH w/pkr &amp; tbg, tag plug, come to<br/>Spot 35sxs Class C cmt, @ 2070',</li> <li>Spot 35sxs Class C cmt, @ 1500',</li> <li>Perf 2 holes @ 279', Squeeze w/5</li> <li>Put 5sxs @ surface. Cut off well h</li> <li>Rehab within 90 days per NMOCI</li> <li>S. No earthern pit, all fluids will be</li> </ul>                                                                                                                                                                                                                                                                                                                                                                                                                                                                                                                                                                                                                                                                                                                                                                                                                                                                                                                                                                                                                                                                                                                                                                                                                                                                                                                                                                                                                                                                                                                                                                                                       | ork). SEE RULE 19.15.7<br>ompletion.<br>nd TOH w/2-3/8" tbg.<br>. Run and set CIBP @40<br>up and circulate hole w/<br>, WOC 4hrs & tag.<br>, WOC 4hrs & tag.<br>0sxs Class C cmt, 50 in a<br>lead, RD, cut anchors, cle<br>D & surface owner's req<br>e contained in steel pit &<br><b>iround Marker</b>        | y state all pe<br>7.14 NMAC.<br>70' w/WL du<br>10# gelled bu<br>& 50 out. Cir<br>ean location,<br>uirements.                                  | rtinent details<br>For Multiple<br>Imp 35' class<br>rine.<br>rculate cmt to<br>cut/cap well,<br>o approved dis<br>SEE AT           | Completions:<br>C cement on to<br>surface.<br>plate w/4' post<br>sposal facility.<br>TACHED CO          | Attach wellb<br>op of CIBP. V<br>w/well info.                       | WOC 4 hrs.            | l date      |
| <ul> <li>OTHER:</li> <li>13. Describe proposed or comp<br/>of starting any proposed wo<br/>proposed completion or rec</li> <li>Test anchors</li> <li>RU WSU. NU BOP. Unseat pkr a</li> <li>RU WL. Run gauge ring to 4070'.</li> <li>TIH w/pkr &amp; tbg, tag plug, come to<br/>Spot 35sxs Class C cmt, @ 2070',</li> <li>Spot 35sxs Class C cmt, @ 1500',</li> <li>Perf 2 holes @ 279', Squeeze w/5</li> <li>Put 5sxs @ surface. Cut off well how the set of the set of</li></ul>  | ork). SEE RULE 19.15.7<br>ompletion.<br>nd TOH w/2-3/8" tbg.<br>. Run and set CIBP @40<br>up and circulate hole w/<br>, WOC 4hrs & tag.<br>, WOC 4hrs & tag.<br>0sxs Class C cmt, 50 in a<br>lead, RD, cut anchors, cla<br>D & surface owner's req<br>e contained in steel pit &<br><b>fround Marker</b><br>Rig | y state all pe<br>7.14 NMAC.<br>70' w/WL du<br>10# gelled bu<br>& 50 out. Cir<br>ean location,<br>uirements.<br>hauled off to<br>Release Date | rtinent details<br>For Multiple<br>ump 35' class<br>rine.<br>rculate cmt to<br>cut/cap well,<br>o approved dia<br>SEE AT<br>OF APP | Completions:<br>C cement on to<br>surface.<br>plate w/4' post<br>sposal facility.<br>TACHED CO<br>ROVAL | Attach wellb<br>op of CIBP. V<br>w/well info.                       | WOC 4 hrs.            | L date      |