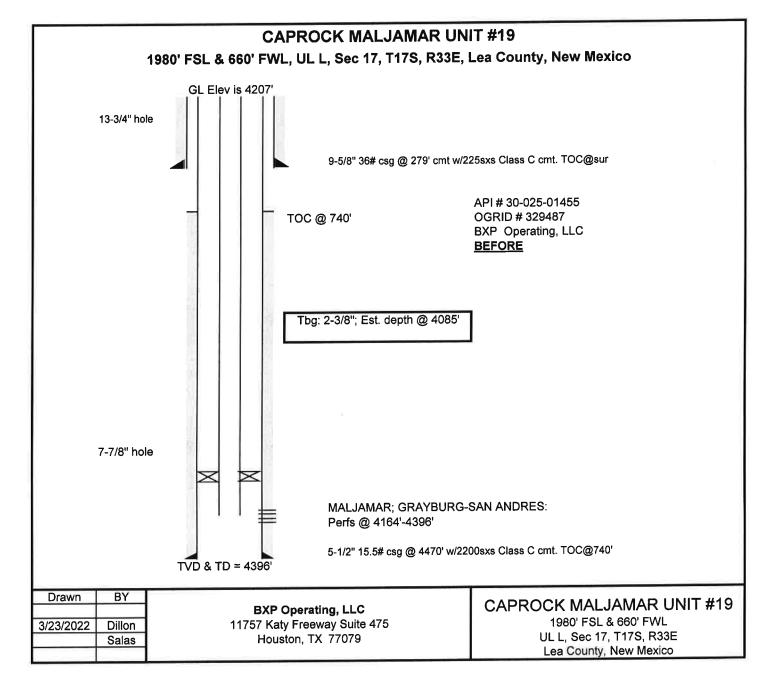

| Office                                                                                                                                                                                                                                                                                                                                                                                                                                                                                                                                                                                                                                                                                                                                                                                                                                                                                                                                                                                                                                                                                                                                                                                                                                                                                                                                                                                                                                                                                                                                                                                                                                                                                                                                                                                                                                                                                                                                                                                                                                                                                                                                                   |                                                                                                                                                                                                                                                                                                                 | New Mex                                                                                                                                       |                                                                                                                                    |                                                                                                         |                                                                     | Form C-               |             |
|----------------------------------------------------------------------------------------------------------------------------------------------------------------------------------------------------------------------------------------------------------------------------------------------------------------------------------------------------------------------------------------------------------------------------------------------------------------------------------------------------------------------------------------------------------------------------------------------------------------------------------------------------------------------------------------------------------------------------------------------------------------------------------------------------------------------------------------------------------------------------------------------------------------------------------------------------------------------------------------------------------------------------------------------------------------------------------------------------------------------------------------------------------------------------------------------------------------------------------------------------------------------------------------------------------------------------------------------------------------------------------------------------------------------------------------------------------------------------------------------------------------------------------------------------------------------------------------------------------------------------------------------------------------------------------------------------------------------------------------------------------------------------------------------------------------------------------------------------------------------------------------------------------------------------------------------------------------------------------------------------------------------------------------------------------------------------------------------------------------------------------------------------------|-----------------------------------------------------------------------------------------------------------------------------------------------------------------------------------------------------------------------------------------------------------------------------------------------------------------|-----------------------------------------------------------------------------------------------------------------------------------------------|------------------------------------------------------------------------------------------------------------------------------------|---------------------------------------------------------------------------------------------------------|---------------------------------------------------------------------|-----------------------|-------------|
| <u>District 1</u> – (575) 393-6161<br>1625 N. French Dr., Hobbs, NM 88240                                                                                                                                                                                                                                                                                                                                                                                                                                                                                                                                                                                                                                                                                                                                                                                                                                                                                                                                                                                                                                                                                                                                                                                                                                                                                                                                                                                                                                                                                                                                                                                                                                                                                                                                                                                                                                                                                                                                                                                                                                                                                | Energy, Minerals and Natural Resources                                                                                                                                                                                                                                                                          |                                                                                                                                               | WELL A                                                                                                                             | PI NO. 30                                                                                               | Revised July 18, 2<br>-025-01455                                    | 2015                  |             |
| District II – (575) 748-1283<br>811 S. First St., Artesia, NM 88210                                                                                                                                                                                                                                                                                                                                                                                                                                                                                                                                                                                                                                                                                                                                                                                                                                                                                                                                                                                                                                                                                                                                                                                                                                                                                                                                                                                                                                                                                                                                                                                                                                                                                                                                                                                                                                                                                                                                                                                                                                                                                      | OIL CONSER                                                                                                                                                                                                                                                                                                      | VATION I                                                                                                                                      | DIVISION                                                                                                                           | 5 India                                                                                                 | te Type of I                                                        |                       |             |
| District III - (505) 334-6178                                                                                                                                                                                                                                                                                                                                                                                                                                                                                                                                                                                                                                                                                                                                                                                                                                                                                                                                                                                                                                                                                                                                                                                                                                                                                                                                                                                                                                                                                                                                                                                                                                                                                                                                                                                                                                                                                                                                                                                                                                                                                                                            | 1220 Sout                                                                                                                                                                                                                                                                                                       | h St. Franc                                                                                                                                   | sis Dr.                                                                                                                            |                                                                                                         | 5. Indicate Type of Lease<br>STATE SFEE                             |                       |             |
| 1000 Rio Brazos Rd., Aztec, NM 87410<br><u>District IV</u> – (505) 476-3460<br>1220 S. St. Francis Dr., Santa Fe, NM                                                                                                                                                                                                                                                                                                                                                                                                                                                                                                                                                                                                                                                                                                                                                                                                                                                                                                                                                                                                                                                                                                                                                                                                                                                                                                                                                                                                                                                                                                                                                                                                                                                                                                                                                                                                                                                                                                                                                                                                                                     | Santa Fe, NM 87505                                                                                                                                                                                                                                                                                              |                                                                                                                                               | 6. State                                                                                                                           | 6. State Oil & Gas Lease No.                                                                            |                                                                     |                       |             |
| (DO NOT USE THIS FORM FOR PROPO                                                                                                                                                                                                                                                                                                                                                                                                                                                                                                                                                                                                                                                                                                                                                                                                                                                                                                                                                                                                                                                                                                                                                                                                                                                                                                                                                                                                                                                                                                                                                                                                                                                                                                                                                                                                                                                                                                                                                                                                                                                                                                                          | ICES AND REPORTS C<br>SALS TO DRILL OR TO DEI                                                                                                                                                                                                                                                                   | EPEN OR PLUC                                                                                                                                  | G BACK TO A                                                                                                                        | CAPRO                                                                                                   | CK MALJAN                                                           |                       | ne          |
| DIFFERENT RESERVOIR. USE "APPLIC<br>PROPOSALS.)                                                                                                                                                                                                                                                                                                                                                                                                                                                                                                                                                                                                                                                                                                                                                                                                                                                                                                                                                                                                                                                                                                                                                                                                                                                                                                                                                                                                                                                                                                                                                                                                                                                                                                                                                                                                                                                                                                                                                                                                                                                                                                          | 122-24                                                                                                                                                                                                                                                                                                          |                                                                                                                                               |                                                                                                                                    | 8. Well                                                                                                 | Number #19                                                          |                       |             |
|                                                                                                                                                                                                                                                                                                                                                                                                                                                                                                                                                                                                                                                                                                                                                                                                                                                                                                                                                                                                                                                                                                                                                                                                                                                                                                                                                                                                                                                                                                                                                                                                                                                                                                                                                                                                                                                                                                                                                                                                                                                                                                                                                          | Bas Well Injection<br>BXP Operating, LLC                                                                                                                                                                                                                                                                        | SWD                                                                                                                                           |                                                                                                                                    | 9 OGRI                                                                                                  | D Number                                                            | 329487                |             |
| •                                                                                                                                                                                                                                                                                                                                                                                                                                                                                                                                                                                                                                                                                                                                                                                                                                                                                                                                                                                                                                                                                                                                                                                                                                                                                                                                                                                                                                                                                                                                                                                                                                                                                                                                                                                                                                                                                                                                                                                                                                                                                                                                                        | • •                                                                                                                                                                                                                                                                                                             |                                                                                                                                               |                                                                                                                                    |                                                                                                         |                                                                     |                       |             |
| 3. Address of Operator 15                                                                                                                                                                                                                                                                                                                                                                                                                                                                                                                                                                                                                                                                                                                                                                                                                                                                                                                                                                                                                                                                                                                                                                                                                                                                                                                                                                                                                                                                                                                                                                                                                                                                                                                                                                                                                                                                                                                                                                                                                                                                                                                                | 15 West Calle Sur. St, S                                                                                                                                                                                                                                                                                        | 15 West Calle Sur. St, Suite 174, NM 88240                                                                                                    |                                                                                                                                    | MALJAN                                                                                                  | 10. Pool name or Wildcat [43329]<br>MALJAMAR;GRAYBURG-SAN<br>ANDRES |                       |             |
| 4. Well Location                                                                                                                                                                                                                                                                                                                                                                                                                                                                                                                                                                                                                                                                                                                                                                                                                                                                                                                                                                                                                                                                                                                                                                                                                                                                                                                                                                                                                                                                                                                                                                                                                                                                                                                                                                                                                                                                                                                                                                                                                                                                                                                                         |                                                                                                                                                                                                                                                                                                                 |                                                                                                                                               | ~ .1                                                                                                                               |                                                                                                         |                                                                     | Cont Control the      |             |
| Unit Letter L                                                                                                                                                                                                                                                                                                                                                                                                                                                                                                                                                                                                                                                                                                                                                                                                                                                                                                                                                                                                                                                                                                                                                                                                                                                                                                                                                                                                                                                                                                                                                                                                                                                                                                                                                                                                                                                                                                                                                                                                                                                                                                                                            | :1980feet fr                                                                                                                                                                                                                                                                                                    | om the                                                                                                                                        | South                                                                                                                              | line and                                                                                                | 660                                                                 | feet from the         |             |
| Westline<br>Section 17                                                                                                                                                                                                                                                                                                                                                                                                                                                                                                                                                                                                                                                                                                                                                                                                                                                                                                                                                                                                                                                                                                                                                                                                                                                                                                                                                                                                                                                                                                                                                                                                                                                                                                                                                                                                                                                                                                                                                                                                                                                                                                                                   | Township                                                                                                                                                                                                                                                                                                        | 17S                                                                                                                                           | Range                                                                                                                              | 33E                                                                                                     | NMPM                                                                | LEA Count             | y           |
|                                                                                                                                                                                                                                                                                                                                                                                                                                                                                                                                                                                                                                                                                                                                                                                                                                                                                                                                                                                                                                                                                                                                                                                                                                                                                                                                                                                                                                                                                                                                                                                                                                                                                                                                                                                                                                                                                                                                                                                                                                                                                                                                                          | 11. Elevation (Show w                                                                                                                                                                                                                                                                                           | hether DR, I                                                                                                                                  | RKB, RT, GR,                                                                                                                       |                                                                                                         |                                                                     | 1.3号同意扩展              |             |
|                                                                                                                                                                                                                                                                                                                                                                                                                                                                                                                                                                                                                                                                                                                                                                                                                                                                                                                                                                                                                                                                                                                                                                                                                                                                                                                                                                                                                                                                                                                                                                                                                                                                                                                                                                                                                                                                                                                                                                                                                                                                                                                                                          | Tullingto Nature of                                                                                                                                                                                                                                                                                             | 4207' (                                                                                                                                       |                                                                                                                                    | ar Data                                                                                                 |                                                                     | In A Discourse of the | 19          |
| 2. Check Appropriate Box to                                                                                                                                                                                                                                                                                                                                                                                                                                                                                                                                                                                                                                                                                                                                                                                                                                                                                                                                                                                                                                                                                                                                                                                                                                                                                                                                                                                                                                                                                                                                                                                                                                                                                                                                                                                                                                                                                                                                                                                                                                                                                                                              | o Indicate Nature of                                                                                                                                                                                                                                                                                            | Nouce, Re                                                                                                                                     | port of Oth                                                                                                                        | er Dala                                                                                                 |                                                                     |                       |             |
| PULL OR ALTER CASING     I       DOWNHOLE COMMINGLE     I                                                                                                                                                                                                                                                                                                                                                                                                                                                                                                                                                                                                                                                                                                                                                                                                                                                                                                                                                                                                                                                                                                                                                                                                                                                                                                                                                                                                                                                                                                                                                                                                                                                                                                                                                                                                                                                                                                                                                                                                                                                                                                | MULTIPLE COMPL                                                                                                                                                                                                                                                                                                  |                                                                                                                                               | CASING/CEN                                                                                                                         | IENT JOB                                                                                                |                                                                     |                       |             |
| CLOSED-LOOP SYSTEM                                                                                                                                                                                                                                                                                                                                                                                                                                                                                                                                                                                                                                                                                                                                                                                                                                                                                                                                                                                                                                                                                                                                                                                                                                                                                                                                                                                                                                                                                                                                                                                                                                                                                                                                                                                                                                                                                                                                                                                                                                                                                                                                       |                                                                                                                                                                                                                                                                                                                 |                                                                                                                                               | OTUED                                                                                                                              |                                                                                                         |                                                                     |                       |             |
| OTHER:                                                                                                                                                                                                                                                                                                                                                                                                                                                                                                                                                                                                                                                                                                                                                                                                                                                                                                                                                                                                                                                                                                                                                                                                                                                                                                                                                                                                                                                                                                                                                                                                                                                                                                                                                                                                                                                                                                                                                                                                                                                                                                                                                   | leted operations (Clearl                                                                                                                                                                                                                                                                                        | v state all pe                                                                                                                                | OTHER:<br>rtinent details                                                                                                          | , and give perti                                                                                        | nent dates, ir                                                      | cluding estimated     | □<br>I date |
|                                                                                                                                                                                                                                                                                                                                                                                                                                                                                                                                                                                                                                                                                                                                                                                                                                                                                                                                                                                                                                                                                                                                                                                                                                                                                                                                                                                                                                                                                                                                                                                                                                                                                                                                                                                                                                                                                                                                                                                                                                                                                                                                                          | ork). SEE RULE 19.15.7                                                                                                                                                                                                                                                                                          | y state all pe                                                                                                                                | rtinent details                                                                                                                    | , and give perti<br>Completions:                                                                        | nent dates, ir<br>Attach wellb                                      | ncluding estimated    | D<br>l date |
| OTHER:<br>13. Describe proposed or comp<br>of starting any proposed we                                                                                                                                                                                                                                                                                                                                                                                                                                                                                                                                                                                                                                                                                                                                                                                                                                                                                                                                                                                                                                                                                                                                                                                                                                                                                                                                                                                                                                                                                                                                                                                                                                                                                                                                                                                                                                                                                                                                                                                                                                                                                   | ork). SEE RULE 19.15.7<br>ompletion.<br>nd TOH w/2-3/8" tbg.<br>. Run and set CIBP @40<br>up and circulate hole w/<br>. WOC 4hrs & tag.<br>. WOC 4hrs & tag.<br>0sxs Class C cmt, 50 in a<br>tead, RD, cut anchors, che                                                                                         | y state all pe<br>7.14 NMAC.<br>70' w/WL du<br>10# gelled bu<br>& 50 out. Cir<br>ean location,                                                | rtinent details<br>For Multiple<br>Imp 35' class<br>ine.                                                                           | Completions:<br>C cement on to<br>surface.                                                              | Attach wellb                                                        | WOC 4 hrs.            | l date      |
| <ul> <li>OTHER:</li> <li>13. Describe proposed or comp<br/>of starting any proposed wo<br/>proposed completion or rec</li> <li>Test anchors</li> <li>RU WSU. NU BOP. Unseat pkr a</li> <li>RU WL. Run gauge ring to 4070'.</li> <li>TIH w/pkr &amp; tbg, tag plug, come to<br/>Spot 35sxs Class C cmt, @ 2070',</li> <li>Spot 35sxs Class C cmt, @ 1500',</li> <li>Perf 2 holes @ 279', Squeeze w/5</li> <li>Put 5sxs @ surface. Cut off well home to the second sec</li></ul> | ork). SEE RULE 19.15.7<br>ompletion.<br>nd TOH w/2-3/8" tbg.<br>. Run and set CIBP @40<br>up and circulate hole w/<br>, WOC 4hrs & tag.<br>, WOC 4hrs & tag.<br>0sxs Class C cmt, 50 in a<br>lead, RD, cut anchors, cle<br>D & surface owner's req                                                              | y state all pe<br>7.14 NMAC.<br>70' w/WL du<br>10# gelled bu<br>& 50 out. Cir<br>ean location,<br>uirements.                                  | rtinent details<br>For Multiple<br>ump 35' class<br>ine.<br>culate cmt to<br>cut/cap well,                                         | Completions:<br>C cement on to<br>surface.<br>plate w/4' post                                           | Attach wellb                                                        | WOC 4 hrs.            | 1 date      |
| <ul> <li>OTHER:</li> <li>13. Describe proposed or comp<br/>of starting any proposed wc<br/>proposed completion or rec</li> <li>Test anchors</li> <li>RU WSU. NU BOP. Unseat pkr a</li> <li>RU WL. Run gauge ring to 4070'.</li> <li>TIH w/pkr &amp; tbg, tag plug, come to<br/>Spot 35sxs Class C cmt, @ 2070',</li> <li>Spot 35sxs Class C cmt, @ 1500',</li> <li>Perf 2 holes @ 279', Squeeze w/5</li> <li>Put 5sxs @ surface. Cut off well how the second second</li></ul>  | ork). SEE RULE 19.15.7<br>ompletion.<br>nd TOH w/2-3/8" tbg.<br>. Run and set CIBP @40<br>up and circulate hole w/<br>, WOC 4hrs & tag.<br>, WOC 4hrs & tag.<br>0sxs Class C cmt, 50 in a<br>nead, RD, cut anchors, cle<br>D & surface owner's requered to the steel pit &                                      | y state all pe<br>7.14 NMAC.<br>70' w/WL du<br>10# gelled bu<br>& 50 out. Cir<br>ean location,<br>uirements.                                  | rtinent details<br>For Multiple<br>Imp 35' class<br>rine.<br>rculate cmt to<br>cut/cap well,<br>o approved dia<br>SEE AT           | Completions:<br>C cement on to<br>surface.<br>plate w/4' post<br>sposal facility.<br>TACHED CO          | Attach wellb<br>op of CIBP. V<br>w/well info.                       | WOC 4 hrs.            | l date      |
| <ul> <li>OTHER:</li> <li>13. Describe proposed or comp<br/>of starting any proposed wc<br/>proposed completion or rec</li> <li>Test anchors</li> <li>RU WSU. NU BOP. Unseat pkr a</li> <li>RU WL. Run gauge ring to 4070'.</li> <li>TIH w/pkr &amp; tbg, tag plug, come to<br/>Spot 35sxs Class C cmt, @ 2070',</li> <li>Spot 35sxs Class C cmt, @ 1500',</li> <li>Perf 2 holes @ 279', Squeeze w/5</li> <li>Put 5sxs @ surface. Cut off well h</li> <li>Rehab within 90 days per NMOCI</li> <li>S. No earthern pit, all fluids will be</li> </ul>                                                                                                                                                                                                                                                                                                                                                                                                                                                                                                                                                                                                                                                                                                                                                                                                                                                                                                                                                                                                                                                                                                                                                                                                                                                                                                                                                                                                                                                                                                                                                                                                       | ork). SEE RULE 19.15.7<br>ompletion.<br>nd TOH w/2-3/8" tbg.<br>. Run and set CIBP @40<br>up and circulate hole w/<br>, WOC 4hrs & tag.<br>, WOC 4hrs & tag.<br>0sxs Class C cmt, 50 in a<br>lead, RD, cut anchors, cle<br>D & surface owner's req<br>e contained in steel pit &<br><b>iround Marker</b>        | y state all pe<br>7.14 NMAC.<br>70' w/WL du<br>10# gelled bu<br>& 50 out. Cir<br>ean location,<br>uirements.                                  | rtinent details<br>For Multiple<br>Imp 35' class<br>rine.<br>rculate cmt to<br>cut/cap well,<br>o approved dis<br>SEE AT           | Completions:<br>C cement on to<br>surface.<br>plate w/4' post<br>sposal facility.<br>TACHED CO          | Attach wellb<br>op of CIBP. V<br>w/well info.                       | WOC 4 hrs.            | l date      |
| <ul> <li>OTHER:</li> <li>13. Describe proposed or comp<br/>of starting any proposed wo<br/>proposed completion or rec</li> <li>Test anchors</li> <li>RU WSU. NU BOP. Unseat pkr a</li> <li>RU WL. Run gauge ring to 4070'.</li> <li>TIH w/pkr &amp; tbg, tag plug, come to<br/>Spot 35sxs Class C cmt, @ 2070',</li> <li>Spot 35sxs Class C cmt, @ 1500',</li> <li>Perf 2 holes @ 279', Squeeze w/5</li> <li>Put 5sxs @ surface. Cut off well how the set of the set of</li></ul>  | ork). SEE RULE 19.15.7<br>ompletion.<br>nd TOH w/2-3/8" tbg.<br>. Run and set CIBP @40<br>up and circulate hole w/<br>, WOC 4hrs & tag.<br>, WOC 4hrs & tag.<br>0sxs Class C cmt, 50 in a<br>lead, RD, cut anchors, cla<br>D & surface owner's req<br>e contained in steel pit &<br><b>fround Marker</b><br>Rig | y state all pe<br>7.14 NMAC.<br>70' w/WL du<br>10# gelled bu<br>& 50 out. Cir<br>ean location,<br>uirements.<br>hauled off to<br>Release Date | rtinent details<br>For Multiple<br>ump 35' class<br>rine.<br>rculate cmt to<br>cut/cap well,<br>o approved dia<br>SEE AT<br>OF APP | Completions:<br>C cement on to<br>surface.<br>plate w/4' post<br>sposal facility.<br>TACHED CO<br>ROVAL | Attach wellb<br>op of CIBP. V<br>w/well info.                       | WOC 4 hrs.            | L date      |