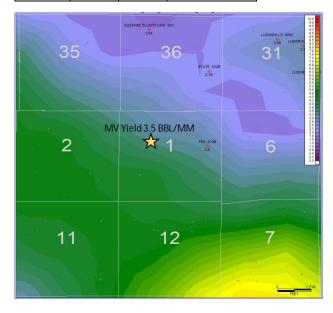

Oil will be reallocated based on the average formation yields in surrounding area and new fixed allocations.

| Formation | Yield |           | Oil Allocation |
|-----------|-------|-----------|----------------|
| Dakota    | 4.2   | bbl/mmscf | 26%            |
| Mesaverde | 3.5   | bbl/mmscf | 74%            |