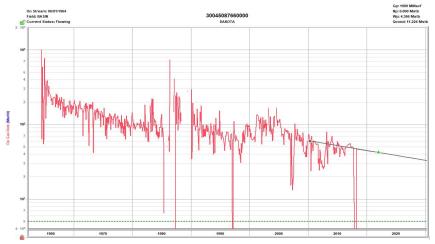

### **Shults Federal 1 Fixed Allocation**

The Mesaverde and the Dakota formations have been producing as a commingled well for the past four years under a subtraction allocation method that was applied after the well was recompleted into a new zone. Hilcorp requests that production for the downhole commingled well be switched to a fixed percentage based allocation.

The new fixed percentage based allocation will be calculated from average production rates from the past twelve months.

|            | Gas Production |           |       |  |  |
|------------|----------------|-----------|-------|--|--|
| Date       | Dakota         | Mesaverde | Total |  |  |
| Jan-21     | 43.1           | 163.8     | 206.9 |  |  |
| Feb-21     | 43.0           | 160.7     | 203.7 |  |  |
| Mar-21     | 42.9           | 152.0     | 194.9 |  |  |
| Apr-21     | 42.8           | 151.8     | 194.6 |  |  |
| May-21     | 42.7           | 134.4     | 177.1 |  |  |
| Jun-21     | 42.6           | 140.2     | 182.8 |  |  |
| Jul-21     | 42.5           | 150.9     | 193.4 |  |  |
| Aug-21     | 42.5           | 141.7     | 184.2 |  |  |
| Sep-21     | 42.3           | 120.9     | 163.2 |  |  |
| Oct-21     | 42.3           | 146.7     | 189.0 |  |  |
| Nov-21     | 42.2           | 133.8     | 176.0 |  |  |
| Dec-21     | 42.1           | 125.4     | 167.5 |  |  |
| Averages   | 43             | 144       | 186   |  |  |
| % of Total | 23%            | 77%       |       |  |  |