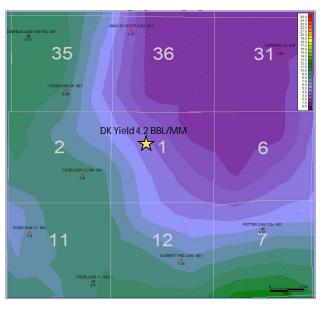

Oil will be reallocated based on the average formation yields in surrounding area and new fixed allocations.

| Formation | Yield |           | Oil Allocation |
|-----------|-------|-----------|----------------|
| Dakota    | 4.2   | bbl/mmscf | 26%            |
| Mesaverde | 3.5   | bbl/mmscf | 74%            |