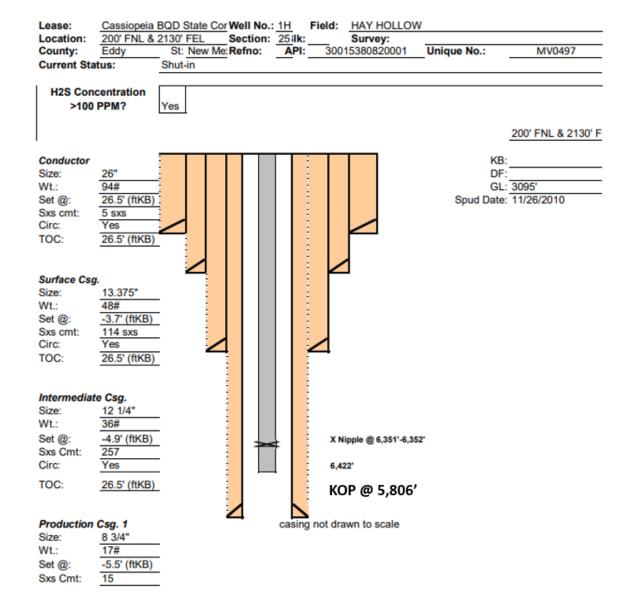

#### Cassiopeia 1H Wellbore Diagram

### CURRENT WELLBORE DIAGRAM

Cassiopeia 1H Proposed Wellbore

---DISCUSSED W/ WIT ENGR - EVANS---DECISION MADE TO SET CIBP @ 5806' (KOP).---Danny Smolik (575-626-0836) approved to set the CIBP at 5806' (KOP) at 10:57AM CST.

PREPARE TUBING HANDLING FOUIPMENT FOR POOH & R/U ESCAPE LINE

POOH & STAND BACK100 STANDS WORKSTRING

CREW LUNCH RIH W/ 11 STANDS

POOH & L/D 22 JTS IN PREPARATION FOR NEW CIBP TARGET DEPTH.

P/U PEAK CIBP & SETTING ASSY

RIH W/ CIBP ASSY ON 89 STANDS (178 JTS)

SET CIBP @5,807'