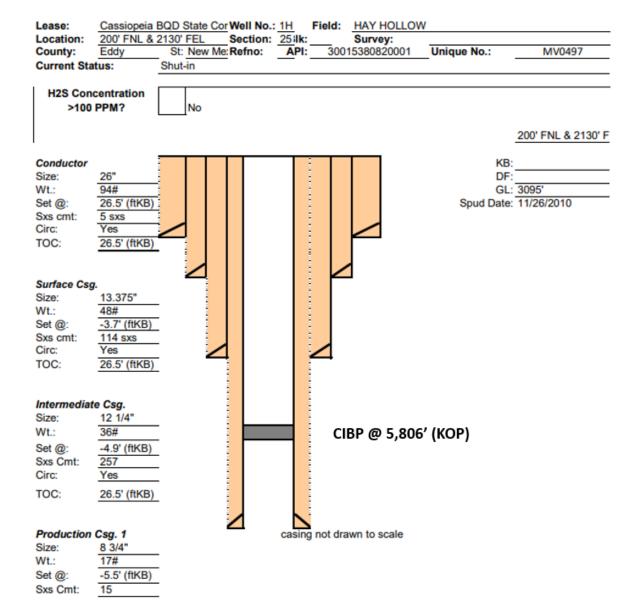

### CURRENT WELLBORE DIAGRAM

District I
1625 N. French Dr., Hobbs, NM 88240
Phone: (575) 393-6161 Fax: (575) 393-0720

District II 811 S. First St., Artesia, NM 88210 Phone:(575) 748-1283 Fax:(575) 748-9720

---DISCUSSED W/ WIT ENGR - EVANS---DECISION MADE TO SET CIBP @ 5806' (KOP).---Danny Smolik (575-626-0836) approved to set the CIBP at 5806' (KOP) at 10:57AM CST.

PREPARE TUBING HANDLING FOUIPMENT FOR POOH & R/U ESCAPE LINE

POOH & STAND BACK100 STANDS WORKSTRING

CREW LUNCH RIH W/ 11 STANDS

POOH & L/D 22 JTS IN PREPARATION FOR NEW CIBP TARGET DEPTH.

P/U PEAK CIBP & SETTING ASSY

RIH W/ CIBP ASSY ON 89 STANDS (178 JTS)

SET CIBP @5,807'