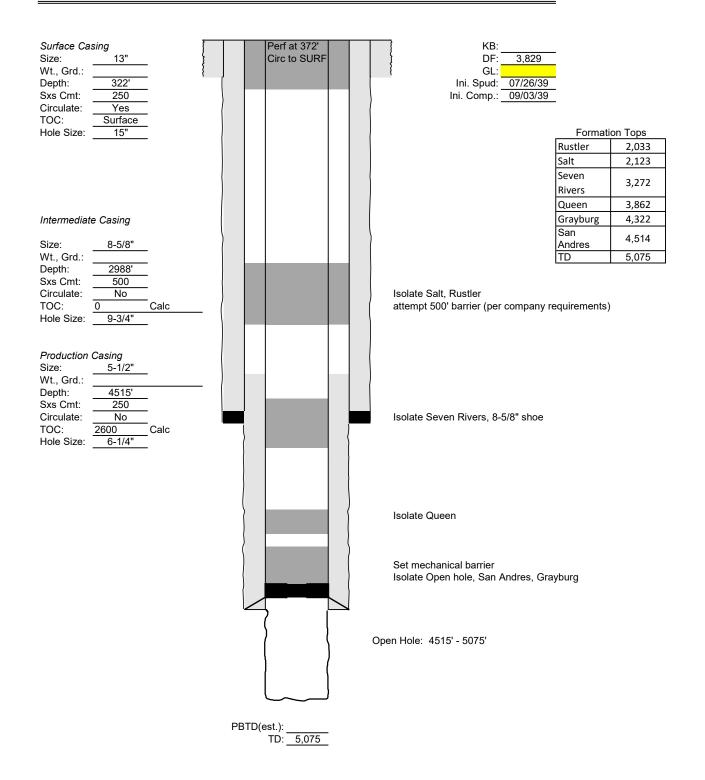

## DRY HOLE MARKER REQ.UIRMENTS

The operator shall mark the exact location of the plugged and abandoned well with a steel marker not less than four inches in diameter, 3' below ground level with a plate of at least ¼" welded to the top of the casing and the dry hole marker welded on the plate with the following information welded on the dry hole marker: