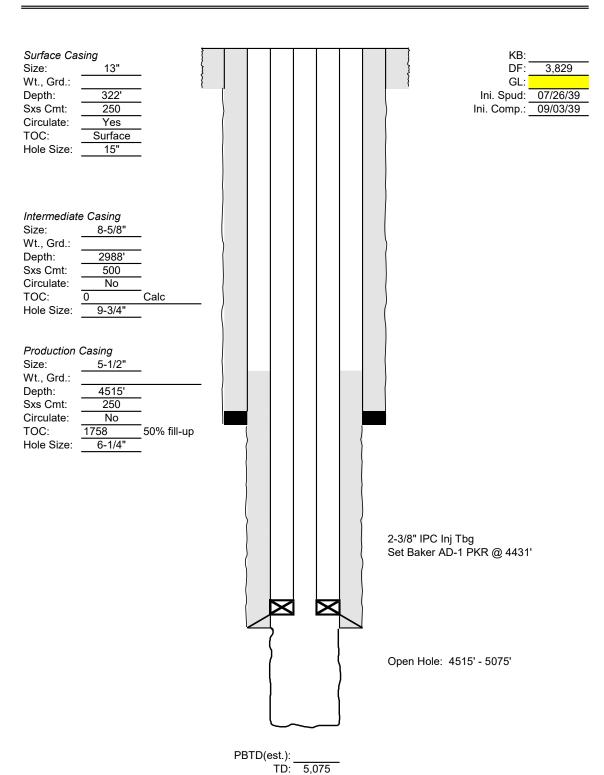

## DRY HOLE MARKER REQ.UIRMENTS

The operator shall mark the exact location of the plugged and abandoned well with a steel marker not less than four inches in diameter, 3' below ground level with a plate of at least ¼" welded to the top of the casing and the dry hole marker welded on the plate with the following information welded on the dry hole marker: