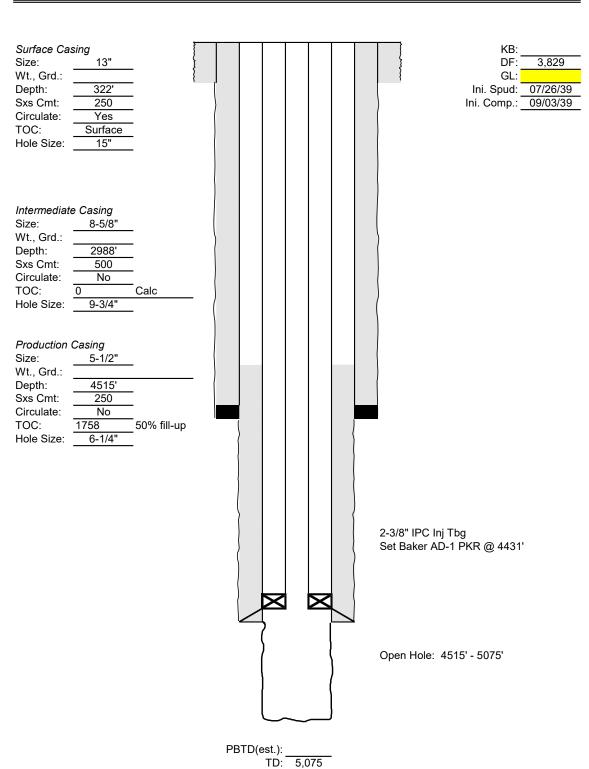

## DRY HOLE MARKER REQ.UIRMENTS

The operator shall mark the exact location of the plugged and abandoned well with a steel marker not less than four inches in diameter, 3' below ground level with a plate of at least ¼" welded to the top of the casing and the dry hole marker welded on the plate with the following information welded on the dry hole marker: