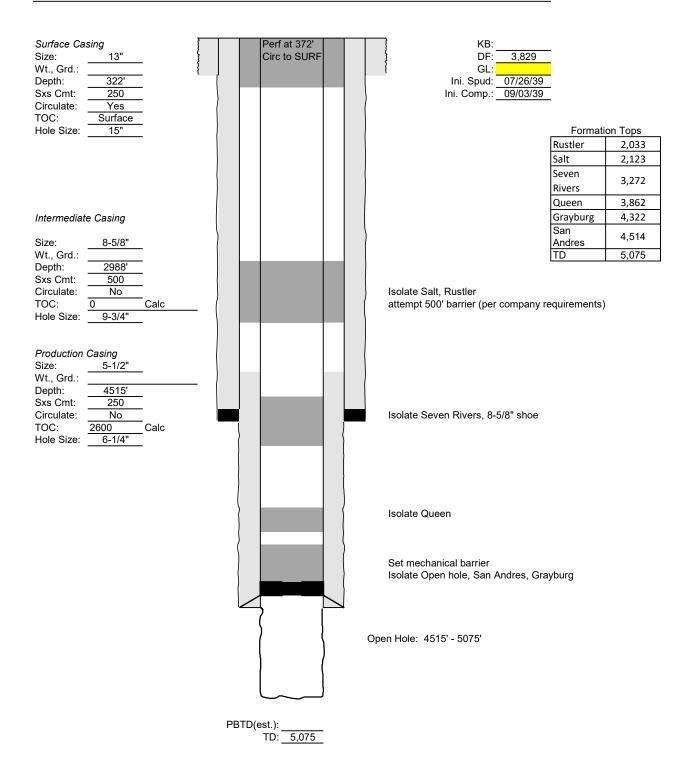

## DRY HOLE MARKER REQ.UIRMENTS

The operator shall mark the exact location of the plugged and abandoned well with a steel marker not less than four inches in diameter, 3' below ground level with a plate of at least ¼" welded to the top of the casing and the dry hole marker welded on the plate with the following information welded on the dry hole marker: