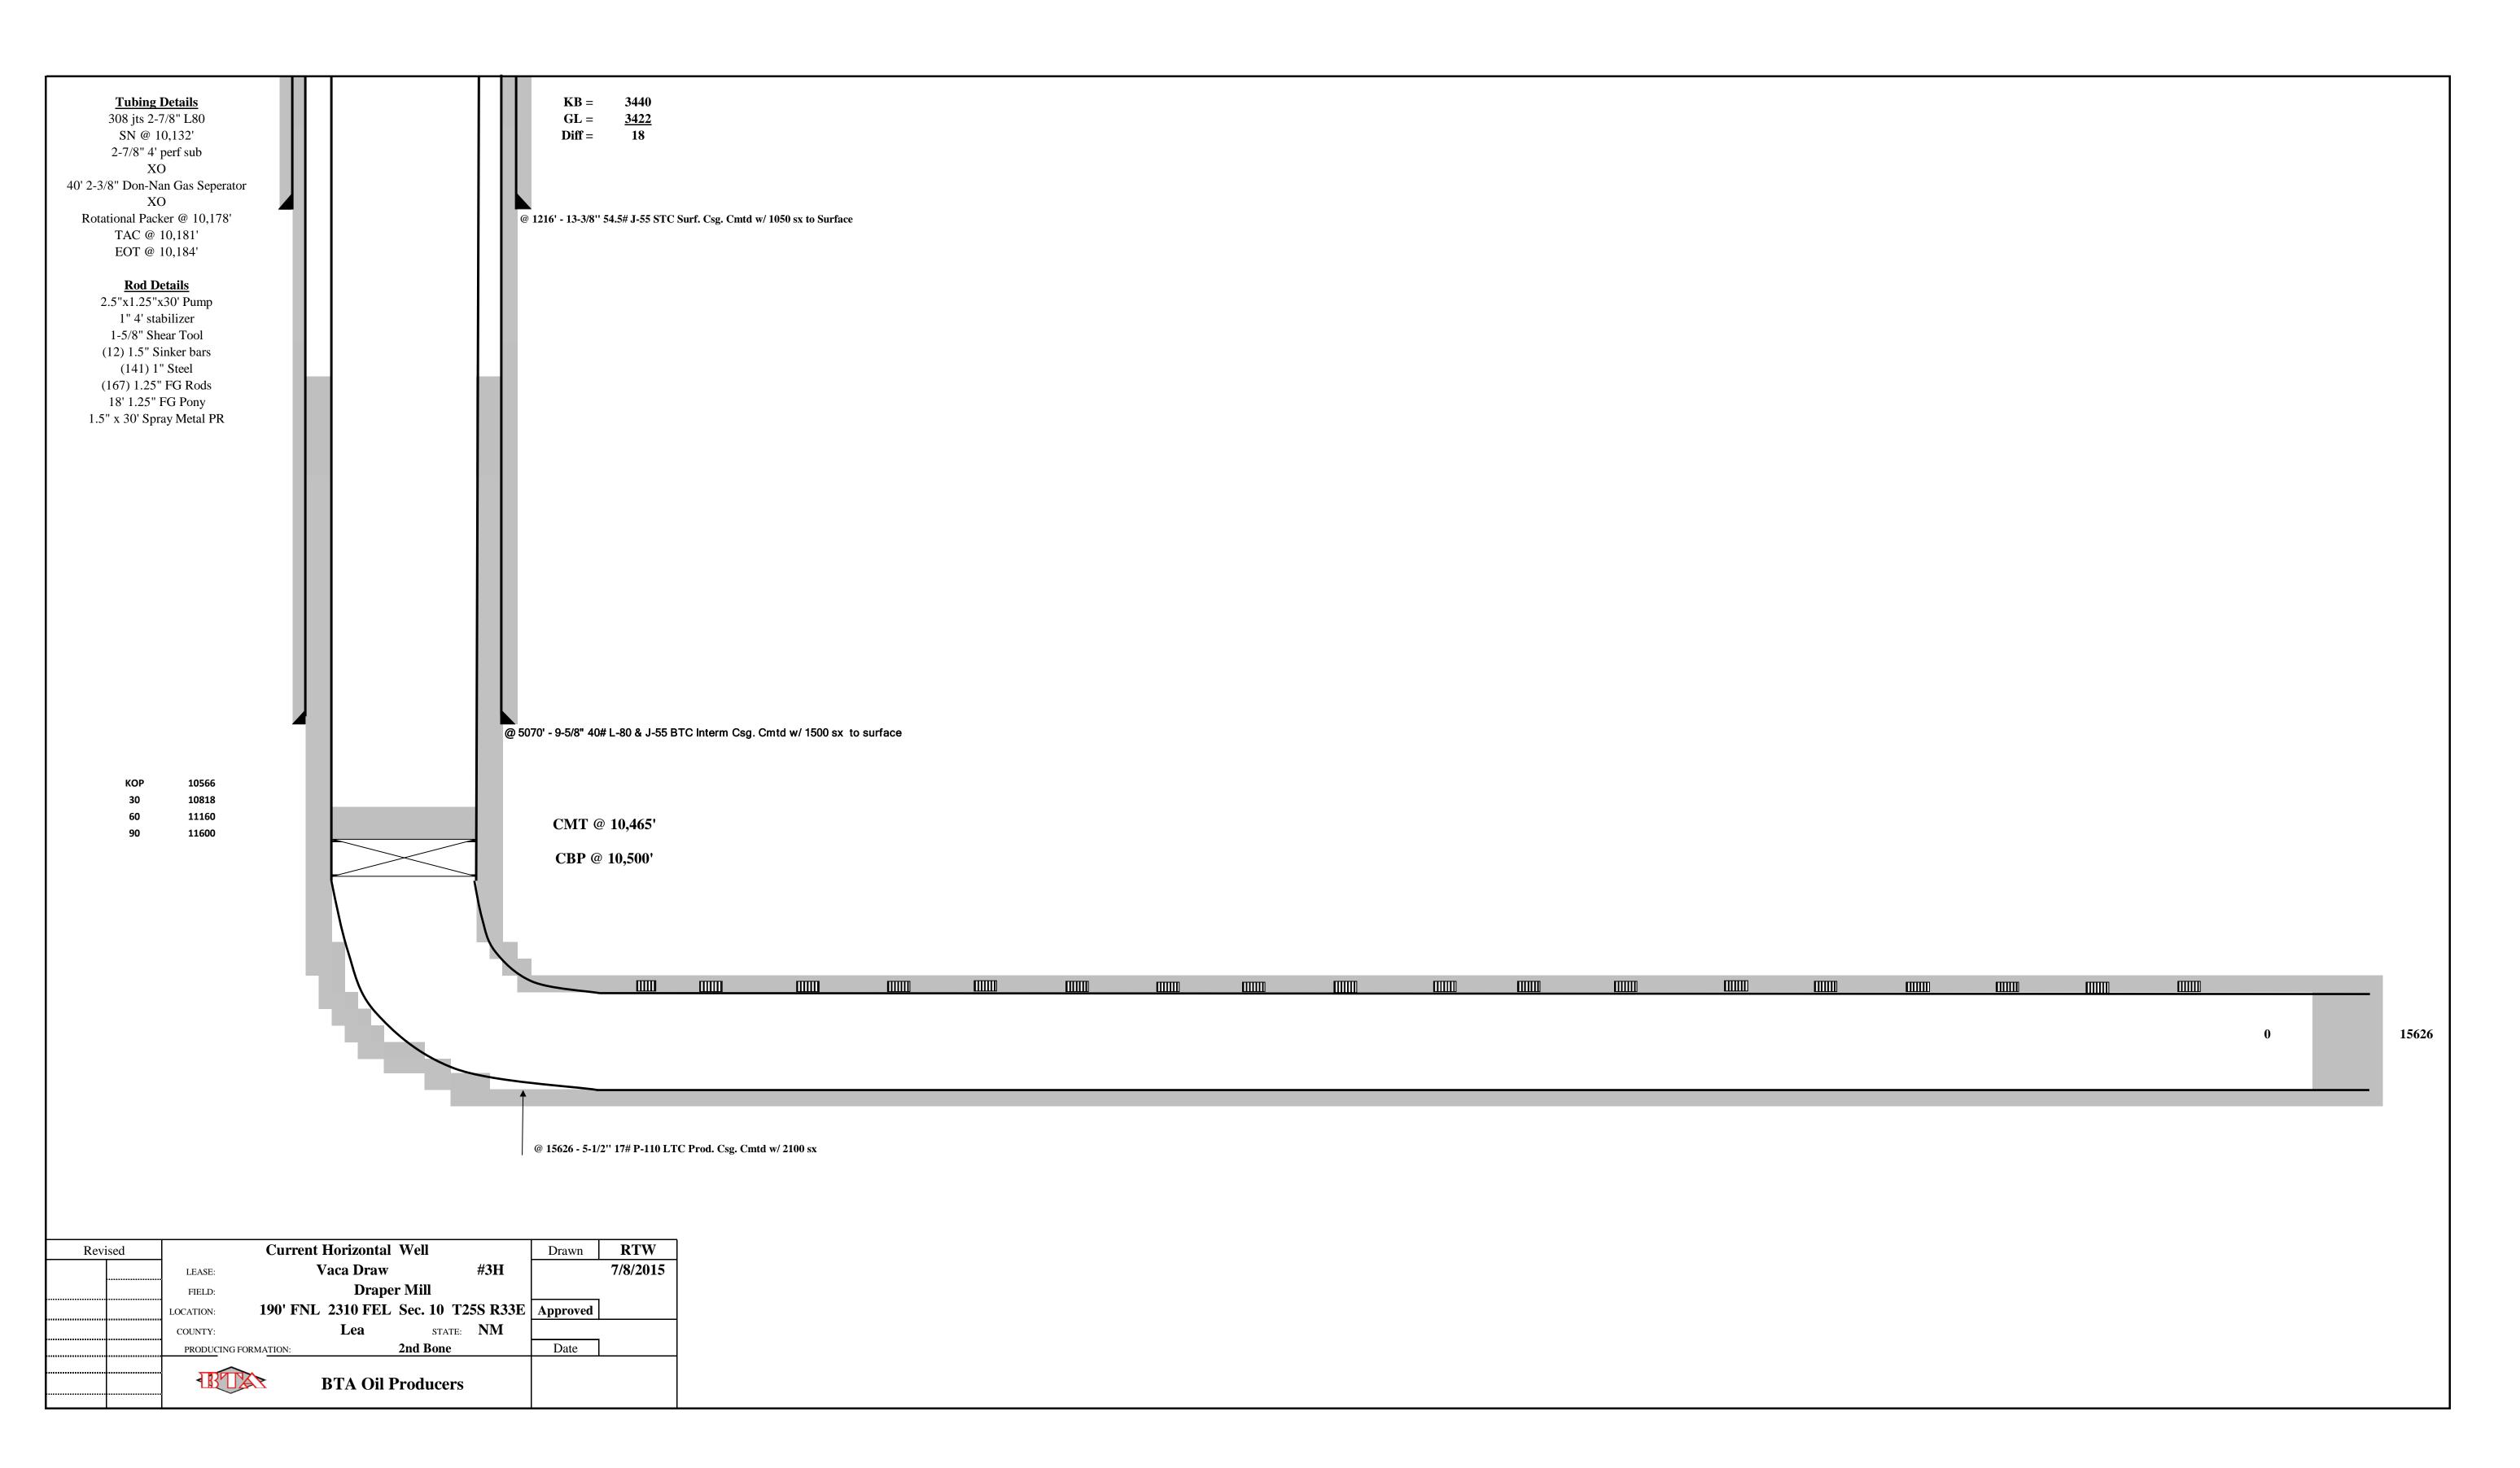

# BTA Oil Producers 9418 Vaca Draw #3H TA Wellbore Lea County, New Mexico

## **Procedure**

- 1) Check anchors. Re-test if necessary.
- 2) MIRU Pulling Unit and reverse unit package.
- 3) Unhang and POH w/rods laying down, send pump in to DonNan for inspection.
- 4) Release TAC, NDWH, NU XO spool and 7-1/16" 5M BOP.
- 5) MIRU Tubing Scanners, POH scanning and laying down prod. tubing (keep yellow band only).
- 6) MIRU WL unit, RIH w/CIBP for 5-1/2" 17#. RIH and Set @ 10,500' +/- 15'
- 7) Bail 35' of cement on top of plug.
- 8) RIH w/ production tubing, tag cement and note in report.
- 9) Circulate PKR fluid.
- 10) Test Casing to 500 psi for 30 mins.
- 11) ND BOP, and NUWH.
- 12) RDMO pulling unit and all equipment.
- 13) Set up official MIT with NMOCD, send chart in to office upon completion.

BTA Oil Producers 9418 Vaca Draw #3H TA Procedure Lea County, New Mexico Page 10 of 12

Page 11 of 12

District I
1625 N. French Dr., Hobbs, NM 88240
Phone: (575) 393-6161 Fax: (575) 393-0720 District II

811 S. First St., Artesia, NM 88210 Phone:(575) 748-1283 Fax:(575) 748-9720 District III