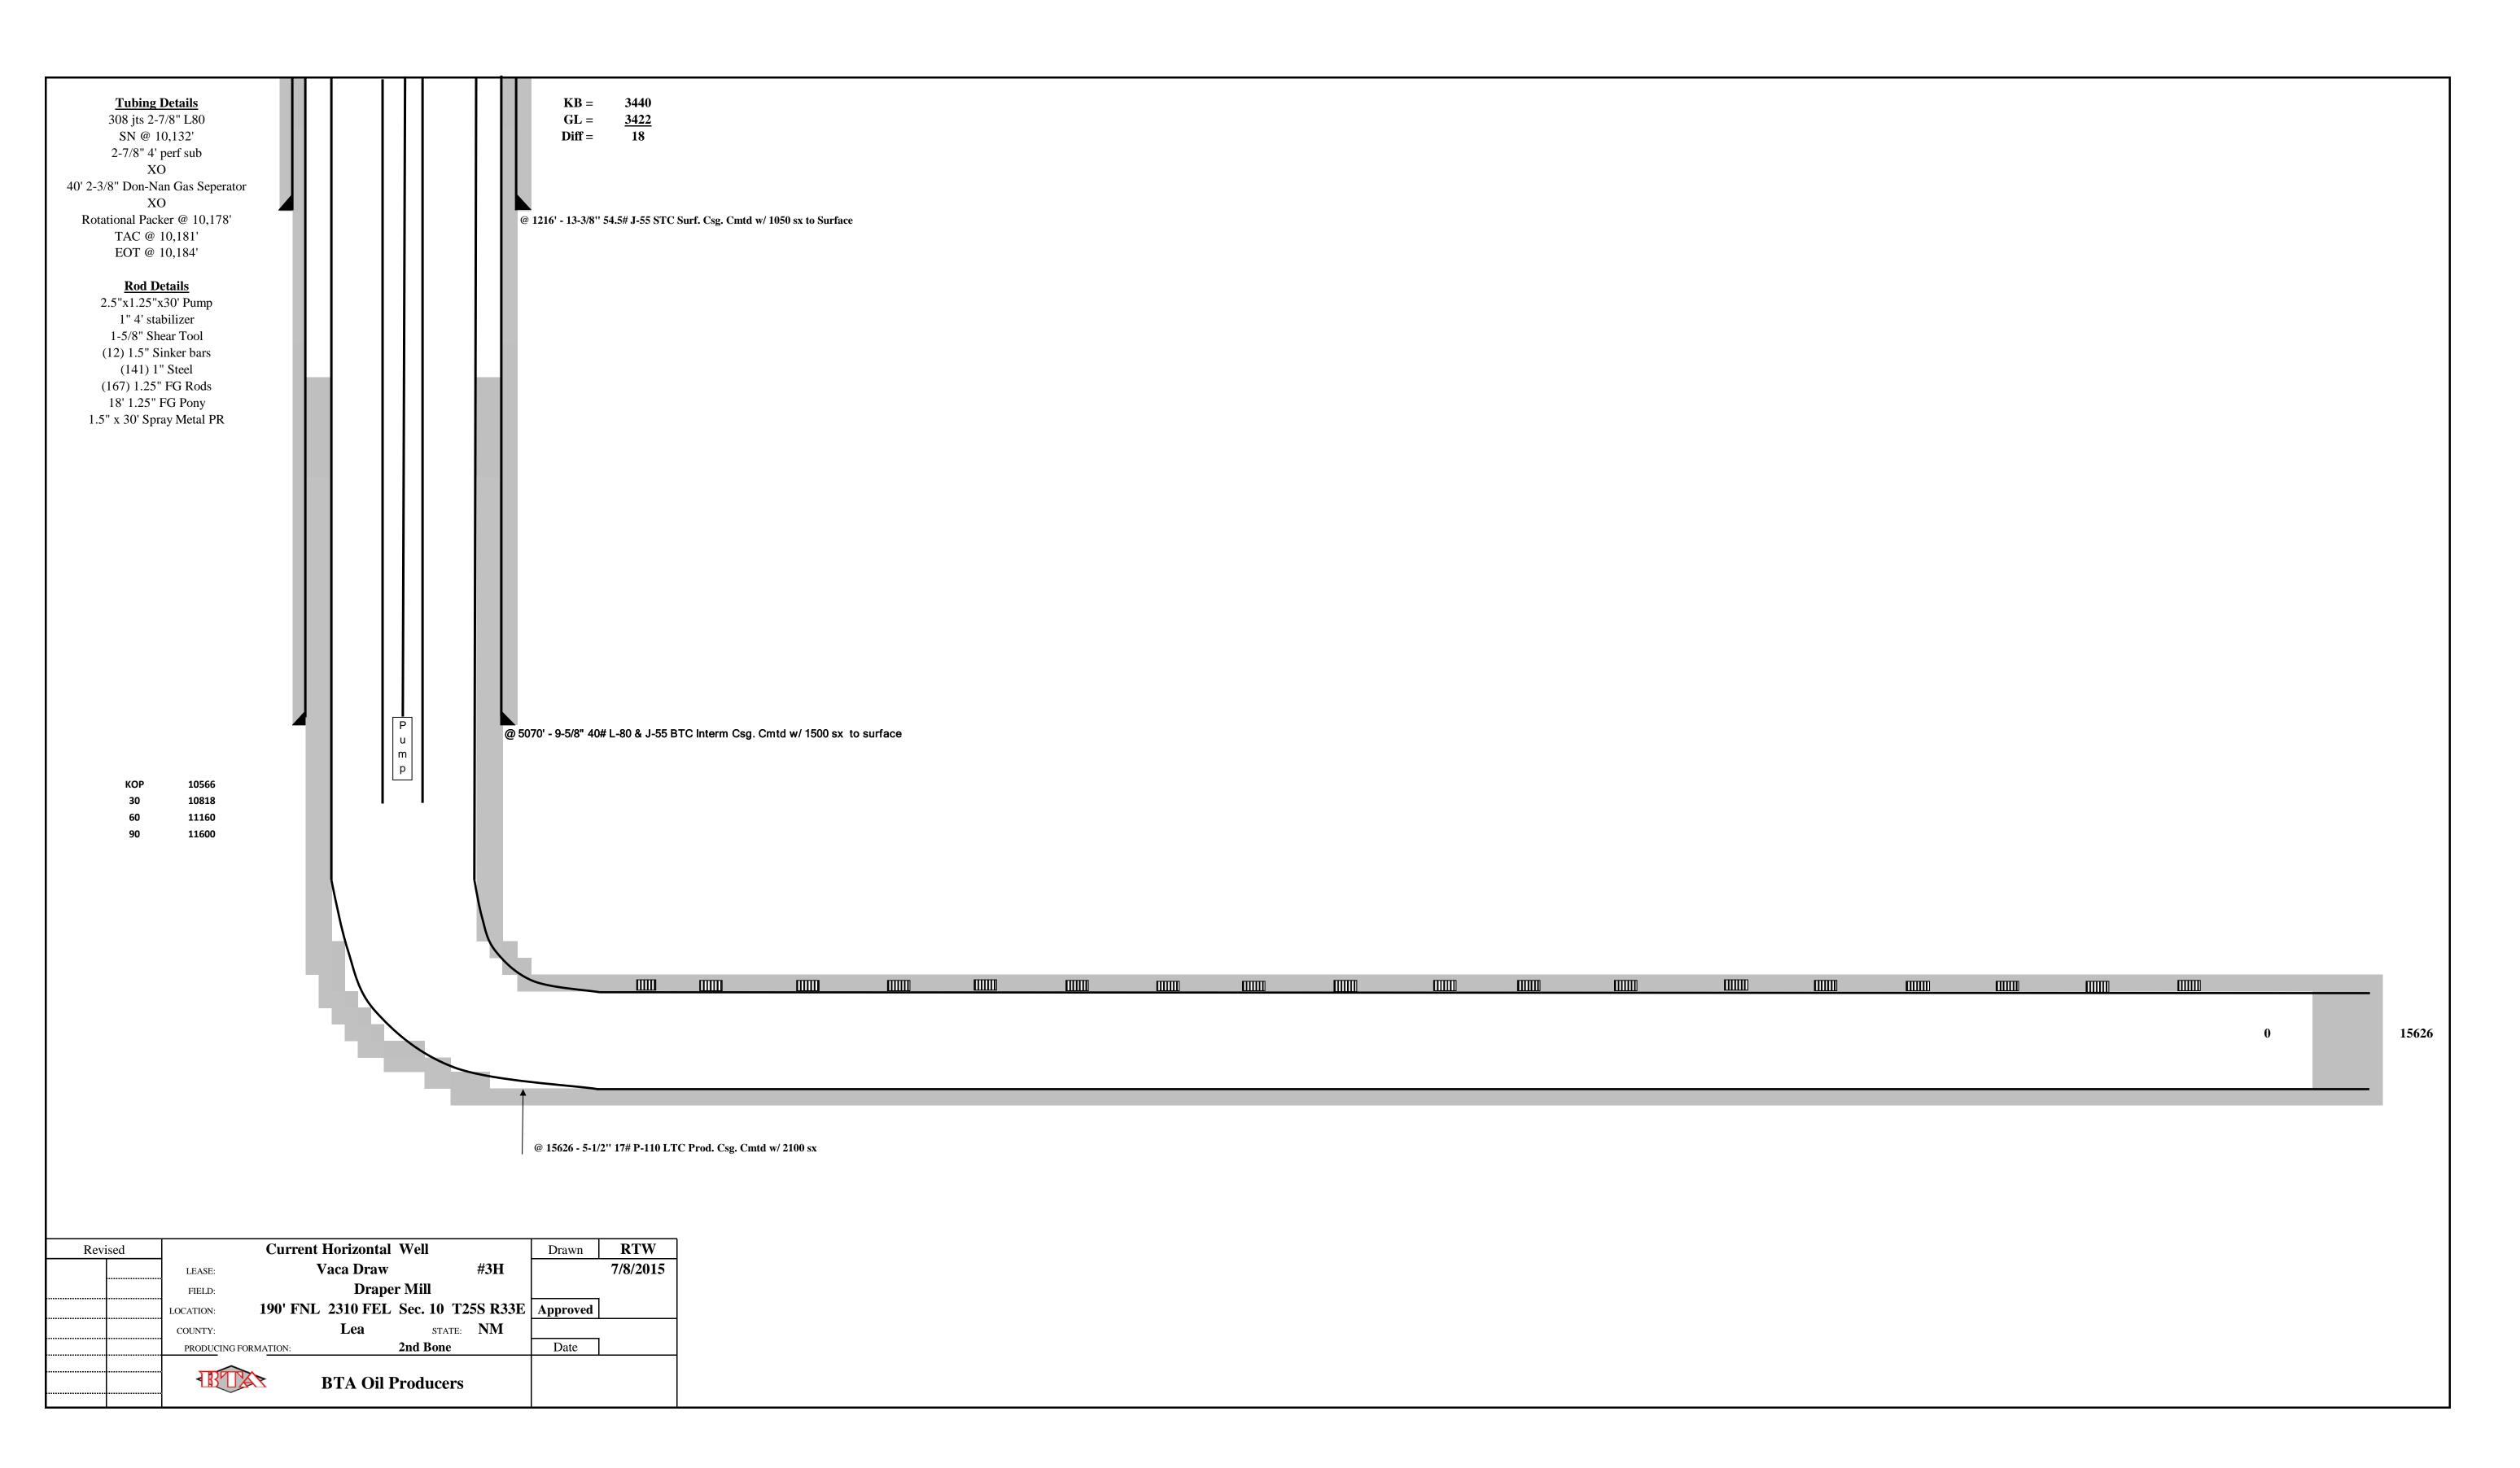

# BTA Oil Producers 9418 Vaca Draw #3H TA Wellbore Lea County, New Mexico

## **Procedure**

- 1) Check anchors. Re-test if necessary.
- 2) MIRU Pulling Unit and reverse unit package.
- 3) Unhang and POH w/rods laying down, send pump in to DonNan for inspection.
- 4) Release TAC, NDWH, NU XO spool and 7-1/16" 5M BOP.
- 5) MIRU Tubing Scanners, POH scanning and laying down prod. tubing (keep yellow band only).
- 6) MIRU WL unit, RIH w/CIBP for 5-1/2" 17#. RIH and Set @ 10,500' +/- 15'
- 7) Bail 35' of cement on top of plug.
- 8) RIH w/ production tubing, tag cement and note in report.
- 9) Circulate PKR fluid.
- 10) Test Casing to 500 psi for 30 mins.
- 11) ND BOP, and NUWH.
- 12) RDMO pulling unit and all equipment.
- 13) Set up official MIT with NMOCD, send chart in to office upon completion.

BTA Oil Producers 9418 Vaca Draw #3H TA Procedure Lea County, New Mexico