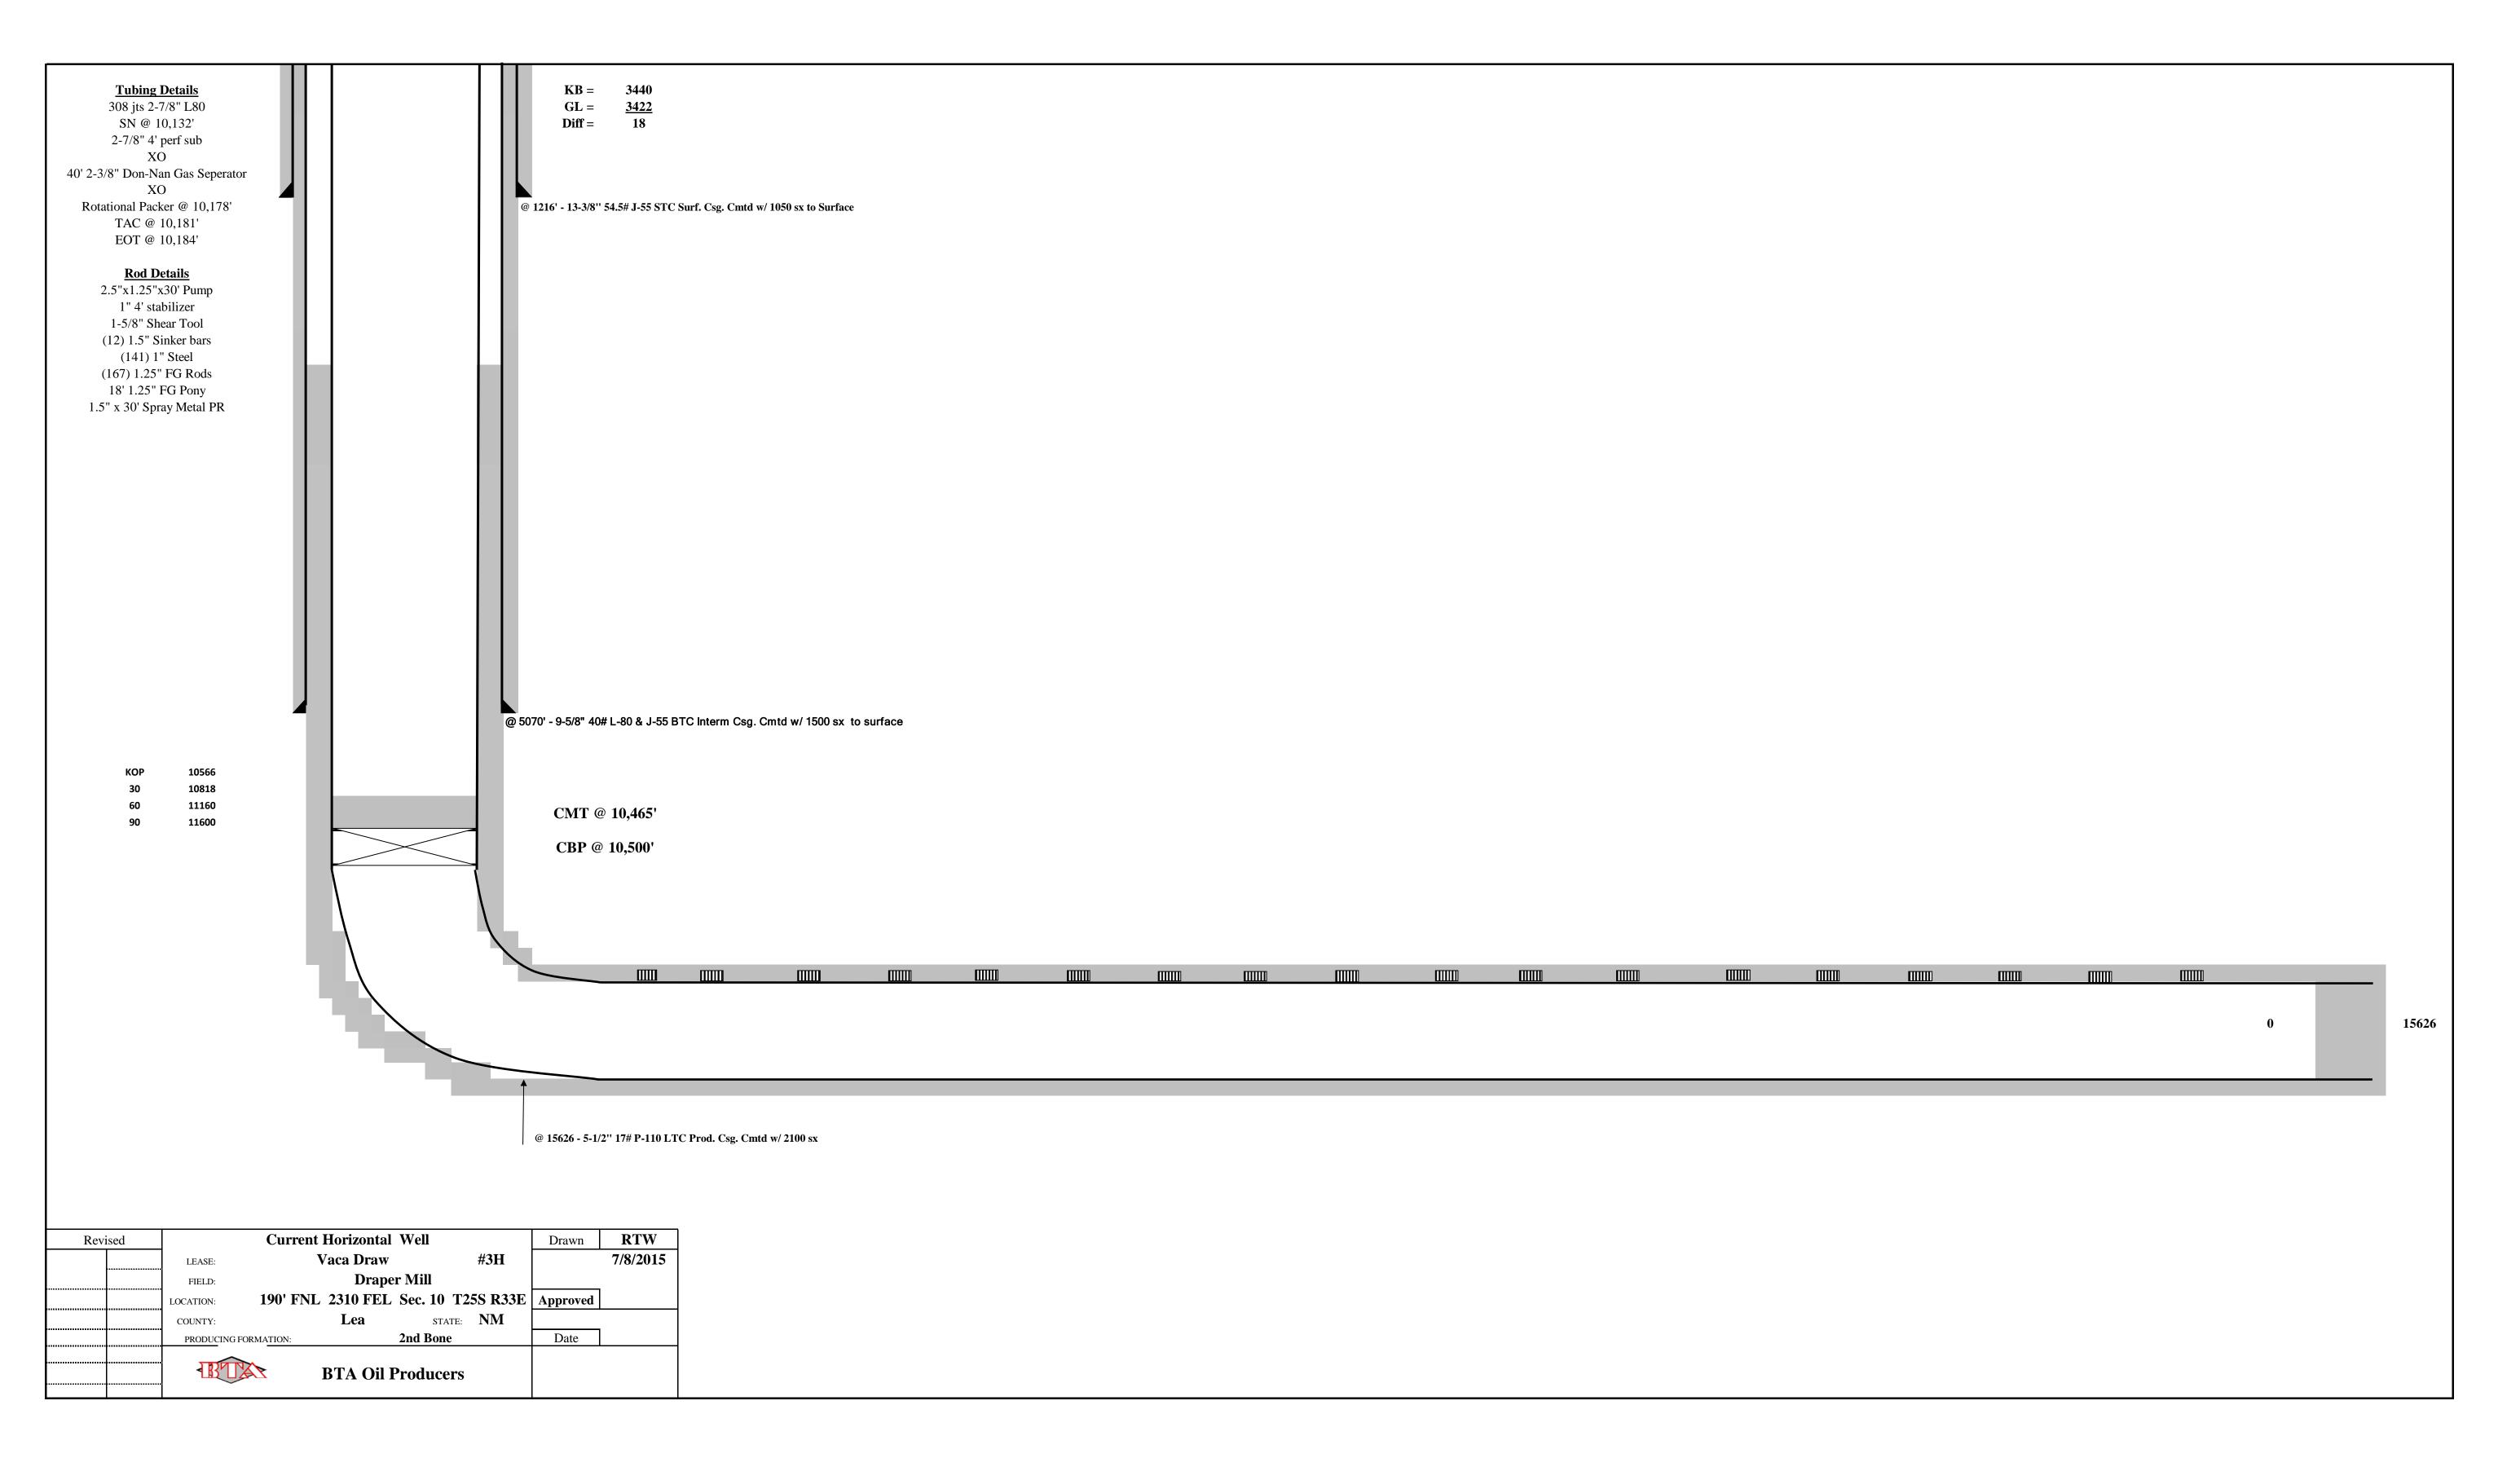

# BTA Oil Producers 9418 Vaca Draw #3H TA Wellbore Lea County, New Mexico

## **Procedure**

- 1) Check anchors. Re-test if necessary.
- 2) MIRU Pulling Unit and reverse unit package.
- 3) Unhang and POH w/rods laying down, send pump in to DonNan for inspection.
- 4) Release TAC, NDWH, NU XO spool and 7-1/16" 5M BOP.
- 5) MIRU Tubing Scanners, POH scanning and laying down prod. tubing (keep yellow band only).
- 6) MIRU WL unit, RIH w/CIBP for 5-1/2" 17#. RIH and Set @ 10,500' +/- 15'
- 7) Bail 35' of cement on top of plug.
- 8) RIH w/ production tubing, tag cement and note in report.
- 9) Circulate PKR fluid.
- 10) Test Casing to 500 psi for 30 mins.
- 11) ND BOP, and NUWH.
- 12) RDMO pulling unit and all equipment.
- 13) Set up official MIT with NMOCD, send chart in to office upon completion.

BTA Oil Producers 9418 Vaca Draw #3H TA Procedure Lea County, New Mexico