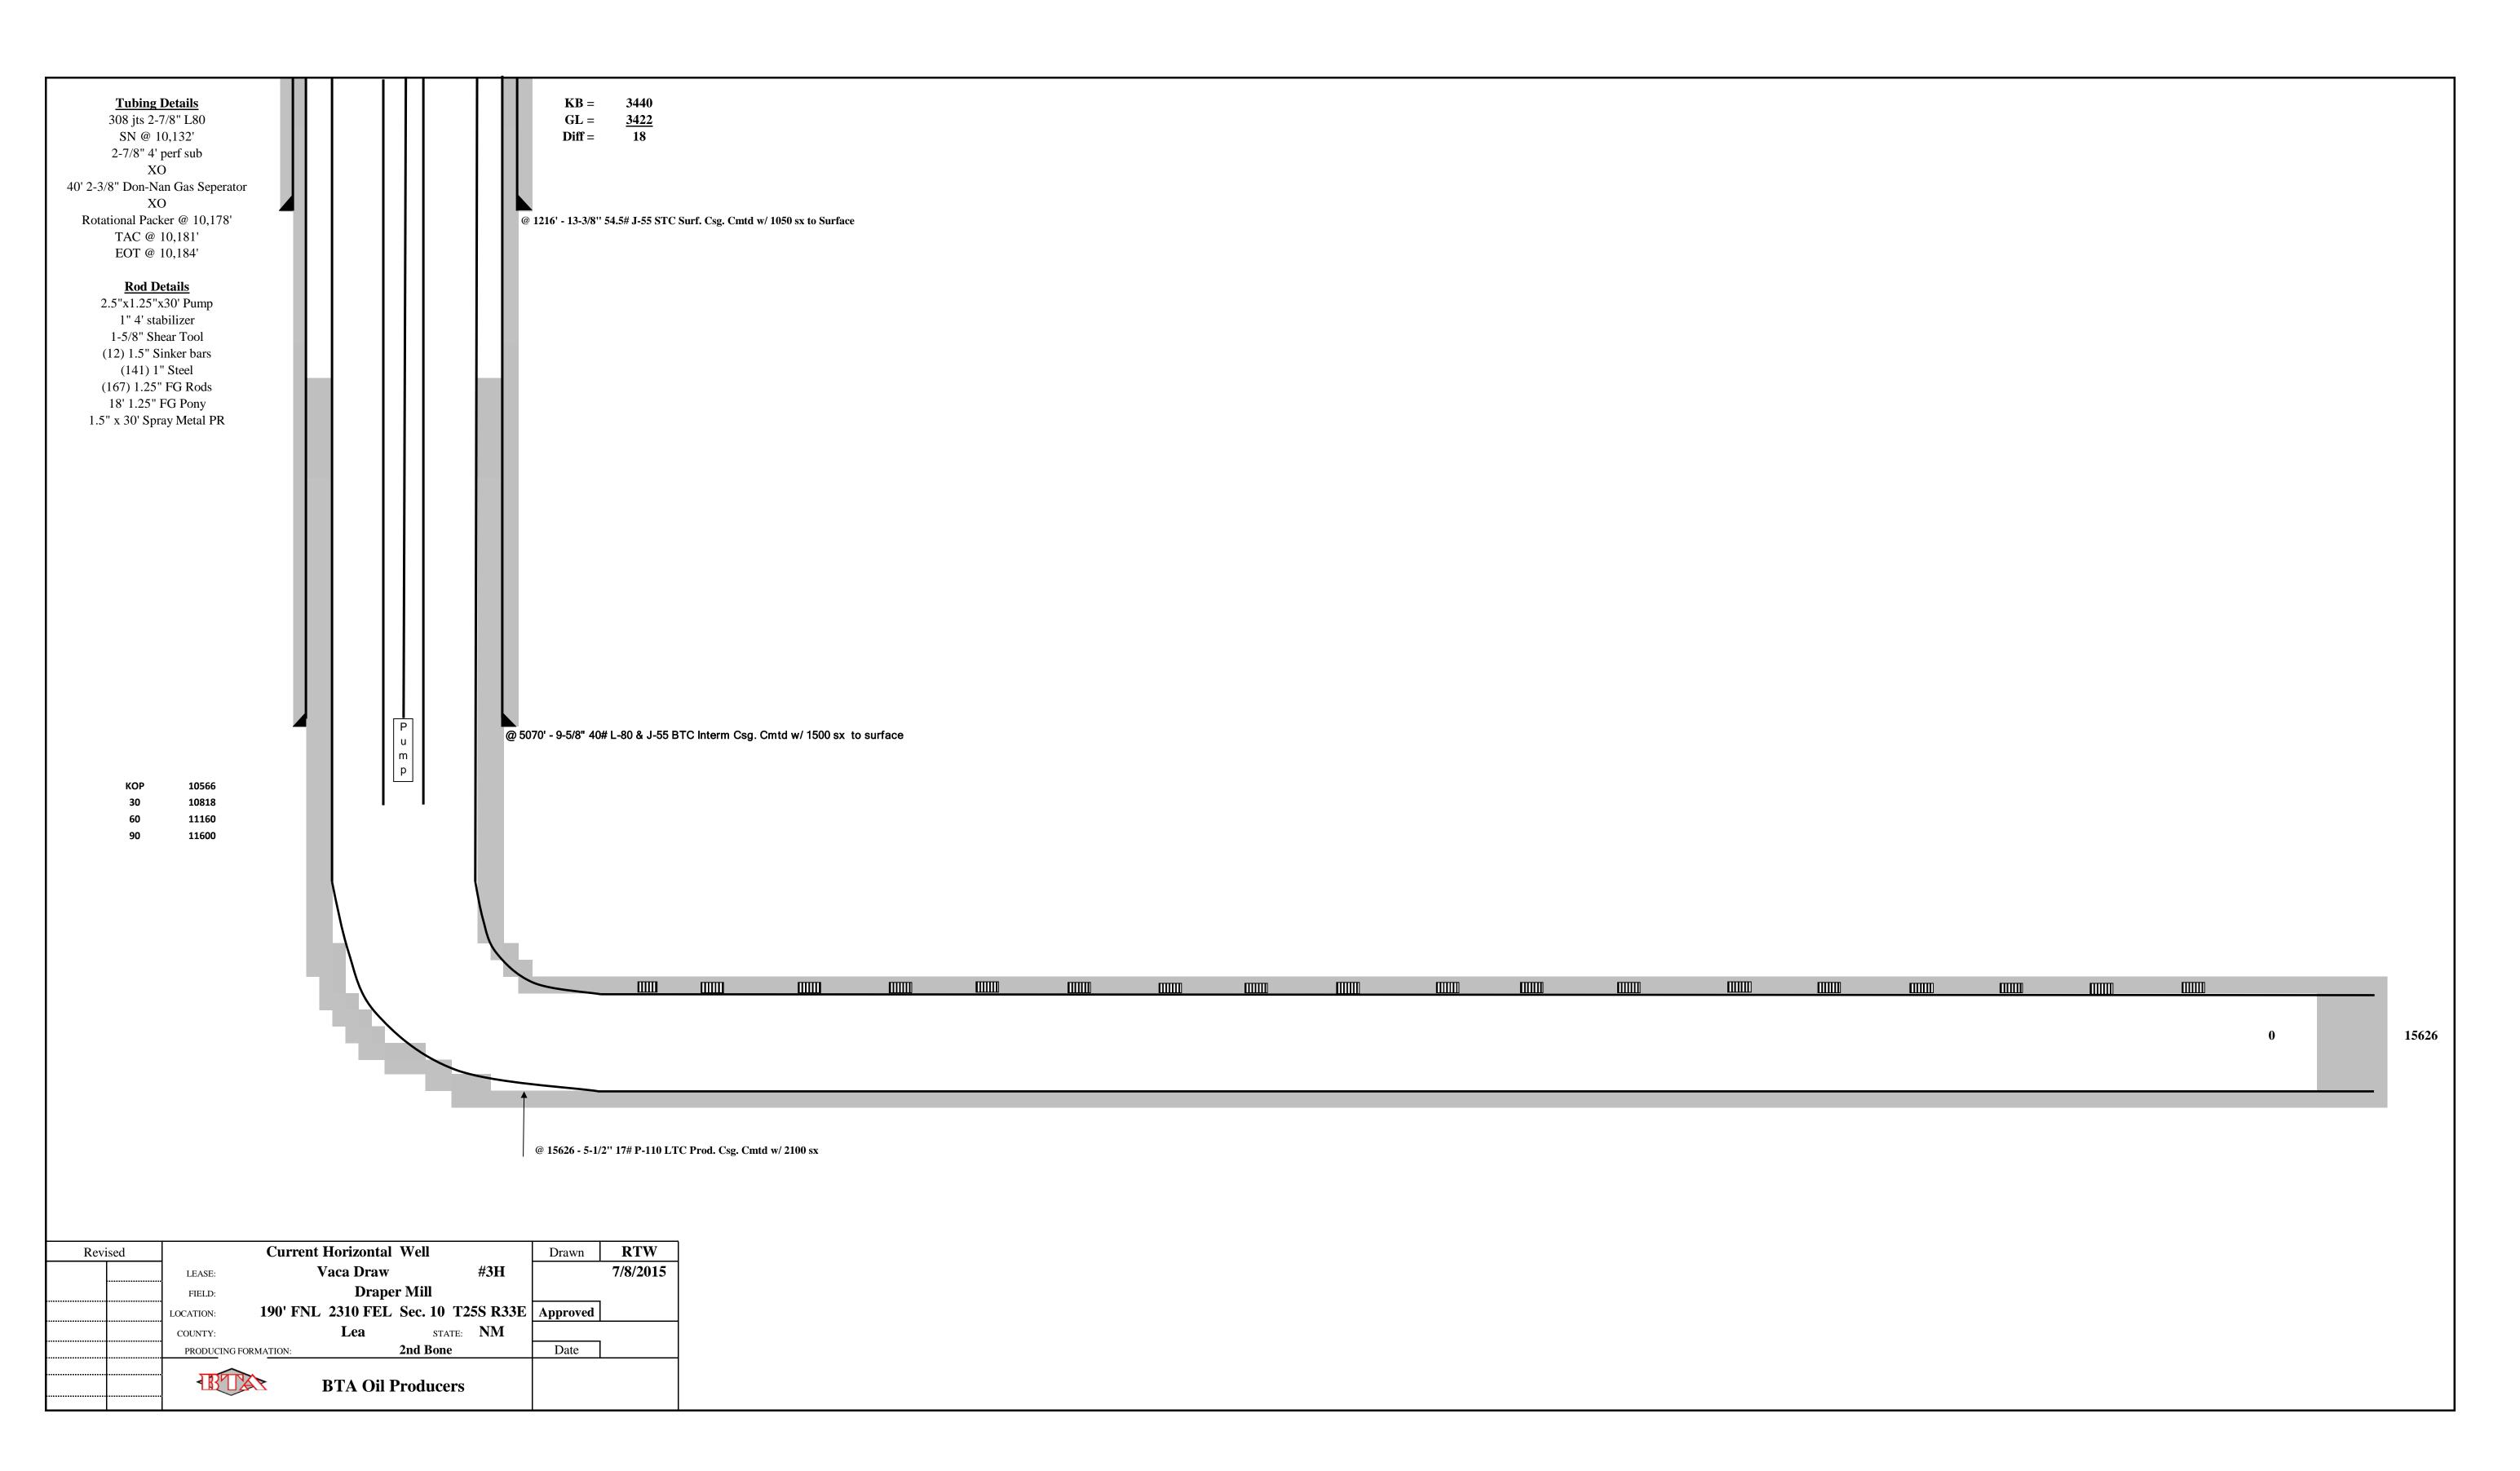

# BTA Oil Producers 9418 Vaca Draw #3H TA Wellbore Lea County, New Mexico

## **Procedure**

- 1) Check anchors. Re-test if necessary.
- 2) MIRU Pulling Unit and reverse unit package.
- 3) Unhang and POH w/rods laying down, send pump in to DonNan for inspection.
- 4) Release TAC, NDWH, NU XO spool and 7-1/16" 5M BOP.
- 5) MIRU Tubing Scanners, POH scanning and laying down prod. tubing (keep yellow band only).
- 6) MIRU WL unit, RIH w/CIBP for 5-1/2" 17#. RIH and Set @ 10,500' +/- 15'
- 7) Bail 35' of cement on top of plug.
- 8) RIH w/ production tubing, tag cement and note in report.
- 9) Circulate PKR fluid.
- 10) Test Casing to 500 psi for 30 mins.
- 11) ND BOP, and NUWH.
- 12) RDMO pulling unit and all equipment.
- 13) Set up official MIT with NMOCD, send chart in to office upon completion.

BTA Oil Producers 9418 Vaca Draw #3H TA Procedure Lea County, New Mexico