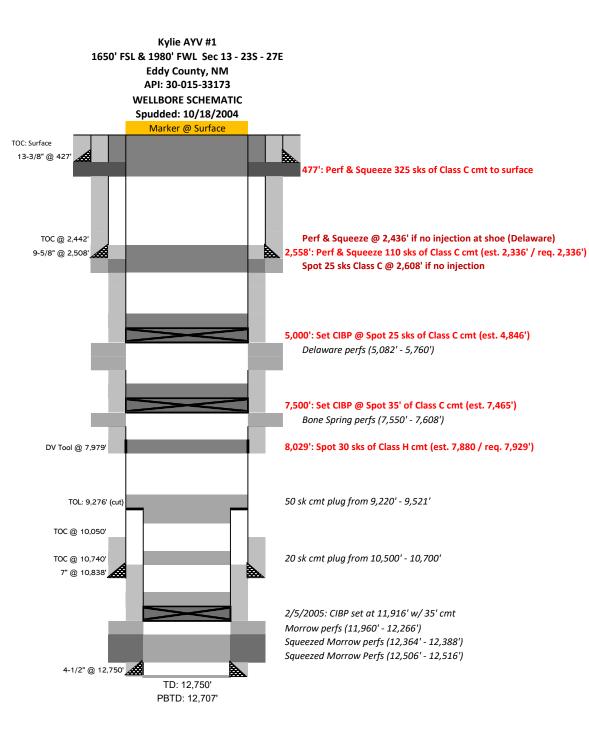

| ceined by OCP: 6/20/2022 1:                                                                                       | <b>11:34</b>       | PM                                          | State of N                       | New Me                                    | exico                                   |                                                                                                                                                                                                                                                                                                                                                                                                                                                                                                                                                                                                                                                                                                     |                                                                                                                                                                                                                                                                                                                                                                                                                                                                                                                                                                                                                                                                                                                                                                                                                                                                                                                                                                                                                                                                                                                                                                                                                                                                                                                                                                                                                                                                                                                                                                                                                                                                                                                                                                                                                                                                                                                                                                                                                                                                                                                                | Form                       | C-103  |
|-------------------------------------------------------------------------------------------------------------------|--------------------|---------------------------------------------|----------------------------------|-------------------------------------------|-----------------------------------------|-----------------------------------------------------------------------------------------------------------------------------------------------------------------------------------------------------------------------------------------------------------------------------------------------------------------------------------------------------------------------------------------------------------------------------------------------------------------------------------------------------------------------------------------------------------------------------------------------------------------------------------------------------------------------------------------------------|--------------------------------------------------------------------------------------------------------------------------------------------------------------------------------------------------------------------------------------------------------------------------------------------------------------------------------------------------------------------------------------------------------------------------------------------------------------------------------------------------------------------------------------------------------------------------------------------------------------------------------------------------------------------------------------------------------------------------------------------------------------------------------------------------------------------------------------------------------------------------------------------------------------------------------------------------------------------------------------------------------------------------------------------------------------------------------------------------------------------------------------------------------------------------------------------------------------------------------------------------------------------------------------------------------------------------------------------------------------------------------------------------------------------------------------------------------------------------------------------------------------------------------------------------------------------------------------------------------------------------------------------------------------------------------------------------------------------------------------------------------------------------------------------------------------------------------------------------------------------------------------------------------------------------------------------------------------------------------------------------------------------------------------------------------------------------------------------------------------------------------|----------------------------|--------|
| Office<br><u>District I</u> – (575) 393-6161<br>1625 N. French Dr., Hobbs, NM 882                                 | 240                | Energy,                                     | Minerals a                       | and Natu                                  | ral Resource                            | es 🛛 🕅                                                                                                                                                                                                                                                                                                                                                                                                                                                                                                                                                                                                                                                                                              | ELL API NO.                                                                                                                                                                                                                                                                                                                                                                                                                                                                                                                                                                                                                                                                                                                                                                                                                                                                                                                                                                                                                                                                                                                                                                                                                                                                                                                                                                                                                                                                                                                                                                                                                                                                                                                                                                                                                                                                                                                                                                                                                                                                                                                    | Revised July               |        |
| <u>District II</u> - (575) 748-1283                                                                               | 210                |                                             | NSERV                            |                                           | DIVISION                                |                                                                                                                                                                                                                                                                                                                                                                                                                                                                                                                                                                                                                                                                                                     |                                                                                                                                                                                                                                                                                                                                                                                                                                                                                                                                                                                                                                                                                                                                                                                                                                                                                                                                                                                                                                                                                                                                                                                                                                                                                                                                                                                                                                                                                                                                                                                                                                                                                                                                                                                                                                                                                                                                                                                                                                                                                                                                | 5-33173                    |        |
| 811 S. First St., Artesia, NM 88210<br>District III – (505) 334-6178                                              |                    |                                             | 20 South                         |                                           |                                         | 5.                                                                                                                                                                                                                                                                                                                                                                                                                                                                                                                                                                                                                                                                                                  | Indicate Type<br>STATE                                                                                                                                                                                                                                                                                                                                                                                                                                                                                                                                                                                                                                                                                                                                                                                                                                                                                                                                                                                                                                                                                                                                                                                                                                                                                                                                                                                                                                                                                                                                                                                                                                                                                                                                                                                                                                                                                                                                                                                                                                                                                                         | of Lease                   |        |
| 1000 Rio Brazos Rd., Aztec, NM 87<br><u>District IV</u> – (505) 476-3460<br>1220 S. St. Francis Dr., Santa Fe, NI |                    |                                             | Santa Fe                         | , NM 8′                                   | 7505                                    | 6.                                                                                                                                                                                                                                                                                                                                                                                                                                                                                                                                                                                                                                                                                                  | State Oil & G                                                                                                                                                                                                                                                                                                                                                                                                                                                                                                                                                                                                                                                                                                                                                                                                                                                                                                                                                                                                                                                                                                                                                                                                                                                                                                                                                                                                                                                                                                                                                                                                                                                                                                                                                                                                                                                                                                                                                                                                                                                                                                                  |                            |        |
| 87505                                                                                                             | NOTI               | CES AND REF                                 | DODIE ON                         | WEIIS                                     | 1                                       | 7                                                                                                                                                                                                                                                                                                                                                                                                                                                                                                                                                                                                                                                                                                   | Lassa Nama                                                                                                                                                                                                                                                                                                                                                                                                                                                                                                                                                                                                                                                                                                                                                                                                                                                                                                                                                                                                                                                                                                                                                                                                                                                                                                                                                                                                                                                                                                                                                                                                                                                                                                                                                                                                                                                                                                                                                                                                                                                                                                                     | or Unit Agreement          | Namo   |
| (DO NOT USE THIS FORM FOR H<br>DIFFERENT RESERVOIR. USE "<br>PROPOSALS.)                                          | PROPOS             | SALS TO DRILL O                             | OR TO DEEP                       | EN OR PL                                  | UG BACK TO A                            |                                                                                                                                                                                                                                                                                                                                                                                                                                                                                                                                                                                                                                                                                                     | Kylie AYV                                                                                                                                                                                                                                                                                                                                                                                                                                                                                                                                                                                                                                                                                                                                                                                                                                                                                                                                                                                                                                                                                                                                                                                                                                                                                                                                                                                                                                                                                                                                                                                                                                                                                                                                                                                                                                                                                                                                                                                                                                                                                                                      | •                          | Vallie |
| 1. Type of Well: Oil Well                                                                                         | Χ                  | Gas Well                                    | Other                            |                                           |                                         | 8.                                                                                                                                                                                                                                                                                                                                                                                                                                                                                                                                                                                                                                                                                                  | Well Number                                                                                                                                                                                                                                                                                                                                                                                                                                                                                                                                                                                                                                                                                                                                                                                                                                                                                                                                                                                                                                                                                                                                                                                                                                                                                                                                                                                                                                                                                                                                                                                                                                                                                                                                                                                                                                                                                                                                                                                                                                                                                                                    | 1                          |        |
|                                                                                                                   | oductio            | on Company                                  |                                  |                                           |                                         |                                                                                                                                                                                                                                                                                                                                                                                                                                                                                                                                                                                                                                                                                                     | OGRID Num<br>22893                                                                                                                                                                                                                                                                                                                                                                                                                                                                                                                                                                                                                                                                                                                                                                                                                                                                                                                                                                                                                                                                                                                                                                                                                                                                                                                                                                                                                                                                                                                                                                                                                                                                                                                                                                                                                                                                                                                                                                                                                                                                                                             | 7                          |        |
| 3. Address of Operator                                                                                            |                    | G4 1500 D 11                                | TX 750                           | 40                                        |                                         | 10                                                                                                                                                                                                                                                                                                                                                                                                                                                                                                                                                                                                                                                                                                  | D. Pool name o                                                                                                                                                                                                                                                                                                                                                                                                                                                                                                                                                                                                                                                                                                                                                                                                                                                                                                                                                                                                                                                                                                                                                                                                                                                                                                                                                                                                                                                                                                                                                                                                                                                                                                                                                                                                                                                                                                                                                                                                                                                                                                                 | or Wildcat                 |        |
| 4. Well Location                                                                                                  | reeway             | Ste 1500 Dalla                              | $as, 1X / 52^2$                  | 40                                        |                                         |                                                                                                                                                                                                                                                                                                                                                                                                                                                                                                                                                                                                                                                                                                     |                                                                                                                                                                                                                                                                                                                                                                                                                                                                                                                                                                                                                                                                                                                                                                                                                                                                                                                                                                                                                                                                                                                                                                                                                                                                                                                                                                                                                                                                                                                                                                                                                                                                                                                                                                                                                                                                                                                                                                                                                                                                                                                                |                            |        |
| 4. Well Location<br>Unit Letter K                                                                                 |                    | 1650 feet                                   | t from the                       | South                                     | line and                                | d <u>1980</u>                                                                                                                                                                                                                                                                                                                                                                                                                                                                                                                                                                                                                                                                                       | feet fro                                                                                                                                                                                                                                                                                                                                                                                                                                                                                                                                                                                                                                                                                                                                                                                                                                                                                                                                                                                                                                                                                                                                                                                                                                                                                                                                                                                                                                                                                                                                                                                                                                                                                                                                                                                                                                                                                                                                                                                                                                                                                                                       | om theWest                 | line   |
| 01111 201101                                                                                                      | <br>13             | 1000                                        | wnship 238                       |                                           | ange 27E                                |                                                                                                                                                                                                                                                                                                                                                                                                                                                                                                                                                                                                                                                                                                     | MPM Eddy                                                                                                                                                                                                                                                                                                                                                                                                                                                                                                                                                                                                                                                                                                                                                                                                                                                                                                                                                                                                                                                                                                                                                                                                                                                                                                                                                                                                                                                                                                                                                                                                                                                                                                                                                                                                                                                                                                                                                                                                                                                                                                                       | County                     |        |
|                                                                                                                   |                    |                                             | 1                                | ether DR                                  | , RKB, RT, GI                           | R, etc.)                                                                                                                                                                                                                                                                                                                                                                                                                                                                                                                                                                                                                                                                                            |                                                                                                                                                                                                                                                                                                                                                                                                                                                                                                                                                                                                                                                                                                                                                                                                                                                                                                                                                                                                                                                                                                                                                                                                                                                                                                                                                                                                                                                                                                                                                                                                                                                                                                                                                                                                                                                                                                                                                                                                                                                                                                                                | J                          |        |
|                                                                                                                   |                    |                                             |                                  | 3094                                      |                                         |                                                                                                                                                                                                                                                                                                                                                                                                                                                                                                                                                                                                                                                                                                     |                                                                                                                                                                                                                                                                                                                                                                                                                                                                                                                                                                                                                                                                                                                                                                                                                                                                                                                                                                                                                                                                                                                                                                                                                                                                                                                                                                                                                                                                                                                                                                                                                                                                                                                                                                                                                                                                                                                                                                                                                                                                                                                                |                            |        |
|                                                                                                                   | DF_IN              | Appropriate E<br>TENTION 7<br>PLUG AND A    | ΓO:                              | ×                                         |                                         | SUBSE                                                                                                                                                                                                                                                                                                                                                                                                                                                                                                                                                                                                                                                                                               | •                                                                                                                                                                                                                                                                                                                                                                                                                                                                                                                                                                                                                                                                                                                                                                                                                                                                                                                                                                                                                                                                                                                                                                                                                                                                                                                                                                                                                                                                                                                                                                                                                                                                                                                                                                                                                                                                                                                                                                                                                                                                                                                              | EPORT OF:<br>ALTERING CASI | NG 🗆   |
| TEMPORARILY ABANDON                                                                                               |                    | CHANGE PL                                   |                                  |                                           |                                         |                                                                                                                                                                                                                                                                                                                                                                                                                                                                                                                                                                                                                                                                                                     |                                                                                                                                                                                                                                                                                                                                                                                                                                                                                                                                                                                                                                                                                                                                                                                                                                                                                                                                                                                                                                                                                                                                                                                                                                                                                                                                                                                                                                                                                                                                                                                                                                                                                                                                                                                                                                                                                                                                                                                                                                                                                                                                | P AND A                    |        |
| PULL OR ALTER CASING                                                                                              |                    | MULTIPLE C                                  | OMPL                             |                                           | CASING/CE                               | EMENT JO                                                                                                                                                                                                                                                                                                                                                                                                                                                                                                                                                                                                                                                                                            | ОВ 🗌                                                                                                                                                                                                                                                                                                                                                                                                                                                                                                                                                                                                                                                                                                                                                                                                                                                                                                                                                                                                                                                                                                                                                                                                                                                                                                                                                                                                                                                                                                                                                                                                                                                                                                                                                                                                                                                                                                                                                                                                                                                                                                                           |                            | _      |
| DOWNHOLE COMMINGLE<br>CLOSED-LOOP SYSTEM                                                                          |                    |                                             |                                  |                                           |                                         |                                                                                                                                                                                                                                                                                                                                                                                                                                                                                                                                                                                                                                                                                                     |                                                                                                                                                                                                                                                                                                                                                                                                                                                                                                                                                                                                                                                                                                                                                                                                                                                                                                                                                                                                                                                                                                                                                                                                                                                                                                                                                                                                                                                                                                                                                                                                                                                                                                                                                                                                                                                                                                                                                                                                                                                                                                                                | rs. prior to any work      |        |
| OTHER:                                                                                                            |                    |                                             |                                  |                                           | OTHER:                                  |                                                                                                                                                                                                                                                                                                                                                                                                                                                                                                                                                                                                                                                                                                     | done                                                                                                                                                                                                                                                                                                                                                                                                                                                                                                                                                                                                                                                                                                                                                                                                                                                                                                                                                                                                                                                                                                                                                                                                                                                                                                                                                                                                                                                                                                                                                                                                                                                                                                                                                                                                                                                                                                                                                                                                                                                                                                                           |                            |        |
| <ol> <li>Describe proposed or<br/>of starting any proposed<br/>proposed completion</li> </ol>                     | sed wor<br>or reco | rk). SEE RUL                                | E 19.15.7.1                      | 14 NMA                                    | C. For Multip                           | le Comple                                                                                                                                                                                                                                                                                                                                                                                                                                                                                                                                                                                                                                                                                           | etions: Attach                                                                                                                                                                                                                                                                                                                                                                                                                                                                                                                                                                                                                                                                                                                                                                                                                                                                                                                                                                                                                                                                                                                                                                                                                                                                                                                                                                                                                                                                                                                                                                                                                                                                                                                                                                                                                                                                                                                                                                                                                                                                                                                 | wellbore diagram o         |        |
|                                                                                                                   | Matac              |                                             |                                  |                                           |                                         | er the requi                                                                                                                                                                                                                                                                                                                                                                                                                                                                                                                                                                                                                                                                                        | red COA, Iollowin                                                                                                                                                                                                                                                                                                                                                                                                                                                                                                                                                                                                                                                                                                                                                                                                                                                                                                                                                                                                                                                                                                                                                                                                                                                                                                                                                                                                                                                                                                                                                                                                                                                                                                                                                                                                                                                                                                                                                                                                                                                                                                              | g the procedure below:     |        |
|                                                                                                                   | •<br>•<br>•        | Safety mtg, M<br>RIH & spot 3<br>Set CIBP @ | 30 sks Cl H cn<br>7,500'. WL du  | pressures, N<br>nt @ 8,029<br>ump bail 35 |                                         | DV Tool)<br>C & Tag.                                                                                                                                                                                                                                                                                                                                                                                                                                                                                                                                                                                                                                                                                | DOH w/ rods and the second sec | og.                        |        |
|                                                                                                                   | •                  | Pressure test                               | csg. Circ. and                   | l displace h                              | ole w/ MLF.                             | , in the second s |                                                                                                                                                                                                                                                                                                                                                                                                                                                                                                                                                                                                                                                                                                                                                                                                                                                                                                                                                                                                                                                                                                                                                                                                                                                                                                                                                                                                                                                                                                                                                                                                                                                                                                                                                                                                                                                                                                                                                                                                                                                                                                                                |                            |        |
|                                                                                                                   | •                  |                                             |                                  |                                           | t. WOC & Tag. (1<br>to surface. (Surfac |                                                                                                                                                                                                                                                                                                                                                                                                                                                                                                                                                                                                                                                                                                     | e shoe, TOC, & De                                                                                                                                                                                                                                                                                                                                                                                                                                                                                                                                                                                                                                                                                                                                                                                                                                                                                                                                                                                                                                                                                                                                                                                                                                                                                                                                                                                                                                                                                                                                                                                                                                                                                                                                                                                                                                                                                                                                                                                                                                                                                                              | laware top)                |        |
|                                                                                                                   | •                  |                                             | nead and ensur<br>ble marker per |                                           | rface on all csg st                     | trings.                                                                                                                                                                                                                                                                                                                                                                                                                                                                                                                                                                                                                                                                                             |                                                                                                                                                                                                                                                                                                                                                                                                                                                                                                                                                                                                                                                                                                                                                                                                                                                                                                                                                                                                                                                                                                                                                                                                                                                                                                                                                                                                                                                                                                                                                                                                                                                                                                                                                                                                                                                                                                                                                                                                                                                                                                                                |                            |        |
|                                                                                                                   |                    | ent and proposed v                          | wellbore diagr                   | ams attache                               | ed                                      |                                                                                                                                                                                                                                                                                                                                                                                                                                                                                                                                                                                                                                                                                                     |                                                                                                                                                                                                                                                                                                                                                                                                                                                                                                                                                                                                                                                                                                                                                                                                                                                                                                                                                                                                                                                                                                                                                                                                                                                                                                                                                                                                                                                                                                                                                                                                                                                                                                                                                                                                                                                                                                                                                                                                                                                                                                                                |                            |        |
|                                                                                                                   | **Mu               | ıd laden fluid (MLI                         | F) mixed at 25                   | 5sx/100 bbl                               | s water will be sp                      | otted betwee                                                                                                                                                                                                                                                                                                                                                                                                                                                                                                                                                                                                                                                                                        | en each plug.                                                                                                                                                                                                                                                                                                                                                                                                                                                                                                                                                                                                                                                                                                                                                                                                                                                                                                                                                                                                                                                                                                                                                                                                                                                                                                                                                                                                                                                                                                                                                                                                                                                                                                                                                                                                                                                                                                                                                                                                                                                                                                                  |                            |        |
| Spud Date:                                                                                                        |                    |                                             | Pig P                            | elease Da                                 | ate:                                    |                                                                                                                                                                                                                                                                                                                                                                                                                                                                                                                                                                                                                                                                                                     |                                                                                                                                                                                                                                                                                                                                                                                                                                                                                                                                                                                                                                                                                                                                                                                                                                                                                                                                                                                                                                                                                                                                                                                                                                                                                                                                                                                                                                                                                                                                                                                                                                                                                                                                                                                                                                                                                                                                                                                                                                                                                                                                |                            |        |
| Span Duro.                                                                                                        |                    |                                             |                                  |                                           |                                         |                                                                                                                                                                                                                                                                                                                                                                                                                                                                                                                                                                                                                                                                                                     |                                                                                                                                                                                                                                                                                                                                                                                                                                                                                                                                                                                                                                                                                                                                                                                                                                                                                                                                                                                                                                                                                                                                                                                                                                                                                                                                                                                                                                                                                                                                                                                                                                                                                                                                                                                                                                                                                                                                                                                                                                                                                                                                |                            |        |
|                                                                                                                   |                    |                                             |                                  |                                           | Musth                                   |                                                                                                                                                                                                                                                                                                                                                                                                                                                                                                                                                                                                                                                                                                     |                                                                                                                                                                                                                                                                                                                                                                                                                                                                                                                                                                                                                                                                                                                                                                                                                                                                                                                                                                                                                                                                                                                                                                                                                                                                                                                                                                                                                                                                                                                                                                                                                                                                                                                                                                                                                                                                                                                                                                                                                                                                                                                                |                            |        |
| ****SEE ATTAC                                                                                                     | CHED               | COA's****                                   |                                  |                                           |                                         | e plugge                                                                                                                                                                                                                                                                                                                                                                                                                                                                                                                                                                                                                                                                                            | ed by 6/27/20                                                                                                                                                                                                                                                                                                                                                                                                                                                                                                                                                                                                                                                                                                                                                                                                                                                                                                                                                                                                                                                                                                                                                                                                                                                                                                                                                                                                                                                                                                                                                                                                                                                                                                                                                                                                                                                                                                                                                                                                                                                                                                                  | 023                        |        |
|                                                                                                                   |                    |                                             | nd complete                      | e to the b                                |                                         |                                                                                                                                                                                                                                                                                                                                                                                                                                                                                                                                                                                                                                                                                                     |                                                                                                                                                                                                                                                                                                                                                                                                                                                                                                                                                                                                                                                                                                                                                                                                                                                                                                                                                                                                                                                                                                                                                                                                                                                                                                                                                                                                                                                                                                                                                                                                                                                                                                                                                                                                                                                                                                                                                                                                                                                                                                                                | 023                        |        |
| I hereby certify that the inform                                                                                  |                    |                                             | -                                |                                           |                                         |                                                                                                                                                                                                                                                                                                                                                                                                                                                                                                                                                                                                                                                                                                     | nd belief.                                                                                                                                                                                                                                                                                                                                                                                                                                                                                                                                                                                                                                                                                                                                                                                                                                                                                                                                                                                                                                                                                                                                                                                                                                                                                                                                                                                                                                                                                                                                                                                                                                                                                                                                                                                                                                                                                                                                                                                                                                                                                                                     |                            |        |
| I hereby certify that the inform<br>SIGNATURE                                                                     | nation a           |                                             | TITL                             | <u>E</u> Regulat                          | est of my knov<br>ory Analyst           | wledge an                                                                                                                                                                                                                                                                                                                                                                                                                                                                                                                                                                                                                                                                                           | nd beliefD                                                                                                                                                                                                                                                                                                                                                                                                                                                                                                                                                                                                                                                                                                                                                                                                                                                                                                                                                                                                                                                                                                                                                                                                                                                                                                                                                                                                                                                                                                                                                                                                                                                                                                                                                                                                                                                                                                                                                                                                                                                                                                                     | ATE_06/20/2022             |        |
| I hereby certify that the inform                                                                                  | nation a           |                                             | TITL                             | <u>E</u> Regulat                          | est of my knov<br>ory Analyst           | wledge an                                                                                                                                                                                                                                                                                                                                                                                                                                                                                                                                                                                                                                                                                           | nd beliefD                                                                                                                                                                                                                                                                                                                                                                                                                                                                                                                                                                                                                                                                                                                                                                                                                                                                                                                                                                                                                                                                                                                                                                                                                                                                                                                                                                                                                                                                                                                                                                                                                                                                                                                                                                                                                                                                                                                                                                                                                                                                                                                     |                            | 160    |