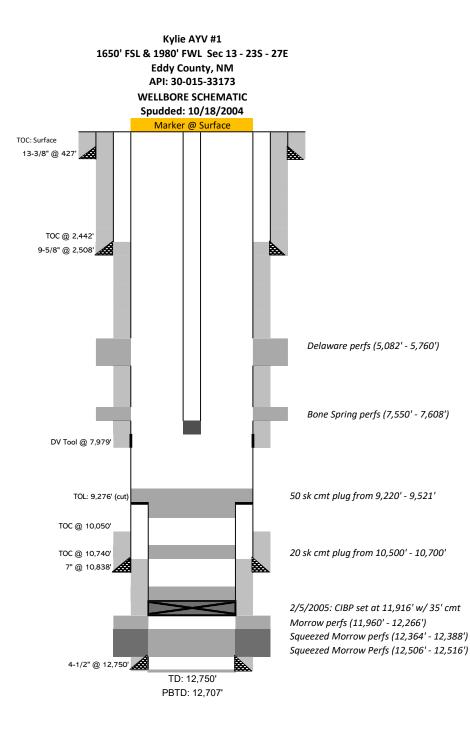

| ceined by OCP: 6/20/2022 1:                                                                                       | <b>11:34</b>       | PM                                          | State of N                       | New Me                                    | exico                                   |                                                                                                                                                                                                                                                                                                                                                                                                                                                                                                                                                                                                                                                                                                     |                                                                                                                                                                                                                                                                                                                                                                                                                                                                                                                                                                                                                                                                                                                                                                                                                                                                                                                                                                                                                                                                                                                                                                                                                                                                                                                                                                                                                                                                                                                                                                                                                                                                                                                                                                                                                                                                                                                                                                                                                                                                                                                                | Form                       | C-103  |
|-------------------------------------------------------------------------------------------------------------------|--------------------|---------------------------------------------|----------------------------------|-------------------------------------------|-----------------------------------------|-----------------------------------------------------------------------------------------------------------------------------------------------------------------------------------------------------------------------------------------------------------------------------------------------------------------------------------------------------------------------------------------------------------------------------------------------------------------------------------------------------------------------------------------------------------------------------------------------------------------------------------------------------------------------------------------------------|--------------------------------------------------------------------------------------------------------------------------------------------------------------------------------------------------------------------------------------------------------------------------------------------------------------------------------------------------------------------------------------------------------------------------------------------------------------------------------------------------------------------------------------------------------------------------------------------------------------------------------------------------------------------------------------------------------------------------------------------------------------------------------------------------------------------------------------------------------------------------------------------------------------------------------------------------------------------------------------------------------------------------------------------------------------------------------------------------------------------------------------------------------------------------------------------------------------------------------------------------------------------------------------------------------------------------------------------------------------------------------------------------------------------------------------------------------------------------------------------------------------------------------------------------------------------------------------------------------------------------------------------------------------------------------------------------------------------------------------------------------------------------------------------------------------------------------------------------------------------------------------------------------------------------------------------------------------------------------------------------------------------------------------------------------------------------------------------------------------------------------|----------------------------|--------|
| Office<br><u>District I</u> – (575) 393-6161<br>1625 N. French Dr., Hobbs, NM 882                                 | 240                | Energy,                                     | Minerals a                       | and Natu                                  | ral Resource                            | es 🛛 🕅                                                                                                                                                                                                                                                                                                                                                                                                                                                                                                                                                                                                                                                                                              | ELL API NO.                                                                                                                                                                                                                                                                                                                                                                                                                                                                                                                                                                                                                                                                                                                                                                                                                                                                                                                                                                                                                                                                                                                                                                                                                                                                                                                                                                                                                                                                                                                                                                                                                                                                                                                                                                                                                                                                                                                                                                                                                                                                                                                    | Revised July               |        |
| <u>District II</u> - (575) 748-1283                                                                               | 210                |                                             | NSERV                            |                                           | DIVISION                                |                                                                                                                                                                                                                                                                                                                                                                                                                                                                                                                                                                                                                                                                                                     |                                                                                                                                                                                                                                                                                                                                                                                                                                                                                                                                                                                                                                                                                                                                                                                                                                                                                                                                                                                                                                                                                                                                                                                                                                                                                                                                                                                                                                                                                                                                                                                                                                                                                                                                                                                                                                                                                                                                                                                                                                                                                                                                | 5-33173                    |        |
| 811 S. First St., Artesia, NM 88210<br>District III – (505) 334-6178                                              |                    |                                             | 20 South                         |                                           |                                         | 5.                                                                                                                                                                                                                                                                                                                                                                                                                                                                                                                                                                                                                                                                                                  | Indicate Type<br>STATE                                                                                                                                                                                                                                                                                                                                                                                                                                                                                                                                                                                                                                                                                                                                                                                                                                                                                                                                                                                                                                                                                                                                                                                                                                                                                                                                                                                                                                                                                                                                                                                                                                                                                                                                                                                                                                                                                                                                                                                                                                                                                                         | of Lease                   |        |
| 1000 Rio Brazos Rd., Aztec, NM 87<br><u>District IV</u> – (505) 476-3460<br>1220 S. St. Francis Dr., Santa Fe, NI |                    |                                             | Santa Fe                         | , NM 8′                                   | 7505                                    | 6.                                                                                                                                                                                                                                                                                                                                                                                                                                                                                                                                                                                                                                                                                                  | State Oil & G                                                                                                                                                                                                                                                                                                                                                                                                                                                                                                                                                                                                                                                                                                                                                                                                                                                                                                                                                                                                                                                                                                                                                                                                                                                                                                                                                                                                                                                                                                                                                                                                                                                                                                                                                                                                                                                                                                                                                                                                                                                                                                                  |                            |        |
| 87505                                                                                                             | NOTI               | CES AND REF                                 | DODIE ON                         | WEIIS                                     | 1                                       | 7                                                                                                                                                                                                                                                                                                                                                                                                                                                                                                                                                                                                                                                                                                   | Lassa Nama                                                                                                                                                                                                                                                                                                                                                                                                                                                                                                                                                                                                                                                                                                                                                                                                                                                                                                                                                                                                                                                                                                                                                                                                                                                                                                                                                                                                                                                                                                                                                                                                                                                                                                                                                                                                                                                                                                                                                                                                                                                                                                                     | or Unit Agreement          | Namo   |
| (DO NOT USE THIS FORM FOR H<br>DIFFERENT RESERVOIR. USE "<br>PROPOSALS.)                                          | PROPOS             | SALS TO DRILL O                             | OR TO DEEP                       | EN OR PL                                  | UG BACK TO A                            |                                                                                                                                                                                                                                                                                                                                                                                                                                                                                                                                                                                                                                                                                                     | Kylie AYV                                                                                                                                                                                                                                                                                                                                                                                                                                                                                                                                                                                                                                                                                                                                                                                                                                                                                                                                                                                                                                                                                                                                                                                                                                                                                                                                                                                                                                                                                                                                                                                                                                                                                                                                                                                                                                                                                                                                                                                                                                                                                                                      | •                          | Vallie |
| 1. Type of Well: Oil Well                                                                                         | Χ                  | Gas Well                                    | Other                            |                                           |                                         | 8.                                                                                                                                                                                                                                                                                                                                                                                                                                                                                                                                                                                                                                                                                                  | Well Number                                                                                                                                                                                                                                                                                                                                                                                                                                                                                                                                                                                                                                                                                                                                                                                                                                                                                                                                                                                                                                                                                                                                                                                                                                                                                                                                                                                                                                                                                                                                                                                                                                                                                                                                                                                                                                                                                                                                                                                                                                                                                                                    | 1                          |        |
|                                                                                                                   | oductio            | on Company                                  |                                  |                                           |                                         |                                                                                                                                                                                                                                                                                                                                                                                                                                                                                                                                                                                                                                                                                                     | OGRID Num<br>22893                                                                                                                                                                                                                                                                                                                                                                                                                                                                                                                                                                                                                                                                                                                                                                                                                                                                                                                                                                                                                                                                                                                                                                                                                                                                                                                                                                                                                                                                                                                                                                                                                                                                                                                                                                                                                                                                                                                                                                                                                                                                                                             | 7                          |        |
| 3. Address of Operator                                                                                            |                    | G4 1500 D 11                                | TX 750                           | 40                                        |                                         | 10                                                                                                                                                                                                                                                                                                                                                                                                                                                                                                                                                                                                                                                                                                  | D. Pool name o                                                                                                                                                                                                                                                                                                                                                                                                                                                                                                                                                                                                                                                                                                                                                                                                                                                                                                                                                                                                                                                                                                                                                                                                                                                                                                                                                                                                                                                                                                                                                                                                                                                                                                                                                                                                                                                                                                                                                                                                                                                                                                                 | or Wildcat                 |        |
| 4. Well Location                                                                                                  | reeway             | Ste 1500 Dalla                              | $as, 1X / 52^2$                  | 40                                        |                                         |                                                                                                                                                                                                                                                                                                                                                                                                                                                                                                                                                                                                                                                                                                     |                                                                                                                                                                                                                                                                                                                                                                                                                                                                                                                                                                                                                                                                                                                                                                                                                                                                                                                                                                                                                                                                                                                                                                                                                                                                                                                                                                                                                                                                                                                                                                                                                                                                                                                                                                                                                                                                                                                                                                                                                                                                                                                                |                            |        |
| 4. Well Location<br>Unit Letter K                                                                                 |                    | 1650 feet                                   | t from the                       | South                                     | line and                                | d <u>1980</u>                                                                                                                                                                                                                                                                                                                                                                                                                                                                                                                                                                                                                                                                                       | feet fro                                                                                                                                                                                                                                                                                                                                                                                                                                                                                                                                                                                                                                                                                                                                                                                                                                                                                                                                                                                                                                                                                                                                                                                                                                                                                                                                                                                                                                                                                                                                                                                                                                                                                                                                                                                                                                                                                                                                                                                                                                                                                                                       | om theWest                 | line   |
| 01111 201101                                                                                                      | <br>13             | 1000                                        | wnship 238                       |                                           | ange 27E                                |                                                                                                                                                                                                                                                                                                                                                                                                                                                                                                                                                                                                                                                                                                     | MPM Eddy                                                                                                                                                                                                                                                                                                                                                                                                                                                                                                                                                                                                                                                                                                                                                                                                                                                                                                                                                                                                                                                                                                                                                                                                                                                                                                                                                                                                                                                                                                                                                                                                                                                                                                                                                                                                                                                                                                                                                                                                                                                                                                                       | County                     |        |
|                                                                                                                   |                    |                                             | 1                                | ether DR                                  | , RKB, RT, GI                           | R, etc.)                                                                                                                                                                                                                                                                                                                                                                                                                                                                                                                                                                                                                                                                                            |                                                                                                                                                                                                                                                                                                                                                                                                                                                                                                                                                                                                                                                                                                                                                                                                                                                                                                                                                                                                                                                                                                                                                                                                                                                                                                                                                                                                                                                                                                                                                                                                                                                                                                                                                                                                                                                                                                                                                                                                                                                                                                                                | J                          |        |
|                                                                                                                   |                    |                                             |                                  | 3094                                      |                                         |                                                                                                                                                                                                                                                                                                                                                                                                                                                                                                                                                                                                                                                                                                     |                                                                                                                                                                                                                                                                                                                                                                                                                                                                                                                                                                                                                                                                                                                                                                                                                                                                                                                                                                                                                                                                                                                                                                                                                                                                                                                                                                                                                                                                                                                                                                                                                                                                                                                                                                                                                                                                                                                                                                                                                                                                                                                                |                            |        |
|                                                                                                                   | DF_IN              | Appropriate E<br>TENTION 7<br>PLUG AND A    | ΓO:                              | ×                                         |                                         | SUBSE                                                                                                                                                                                                                                                                                                                                                                                                                                                                                                                                                                                                                                                                                               | •                                                                                                                                                                                                                                                                                                                                                                                                                                                                                                                                                                                                                                                                                                                                                                                                                                                                                                                                                                                                                                                                                                                                                                                                                                                                                                                                                                                                                                                                                                                                                                                                                                                                                                                                                                                                                                                                                                                                                                                                                                                                                                                              | EPORT OF:<br>ALTERING CASI | NG 🗆   |
| TEMPORARILY ABANDON                                                                                               |                    | CHANGE PL                                   |                                  |                                           |                                         |                                                                                                                                                                                                                                                                                                                                                                                                                                                                                                                                                                                                                                                                                                     |                                                                                                                                                                                                                                                                                                                                                                                                                                                                                                                                                                                                                                                                                                                                                                                                                                                                                                                                                                                                                                                                                                                                                                                                                                                                                                                                                                                                                                                                                                                                                                                                                                                                                                                                                                                                                                                                                                                                                                                                                                                                                                                                | P AND A                    |        |
| PULL OR ALTER CASING                                                                                              |                    | MULTIPLE C                                  | OMPL                             |                                           | CASING/CE                               | EMENT JO                                                                                                                                                                                                                                                                                                                                                                                                                                                                                                                                                                                                                                                                                            | ОВ 🗌                                                                                                                                                                                                                                                                                                                                                                                                                                                                                                                                                                                                                                                                                                                                                                                                                                                                                                                                                                                                                                                                                                                                                                                                                                                                                                                                                                                                                                                                                                                                                                                                                                                                                                                                                                                                                                                                                                                                                                                                                                                                                                                           |                            | _      |
| DOWNHOLE COMMINGLE<br>CLOSED-LOOP SYSTEM                                                                          |                    |                                             |                                  |                                           |                                         |                                                                                                                                                                                                                                                                                                                                                                                                                                                                                                                                                                                                                                                                                                     |                                                                                                                                                                                                                                                                                                                                                                                                                                                                                                                                                                                                                                                                                                                                                                                                                                                                                                                                                                                                                                                                                                                                                                                                                                                                                                                                                                                                                                                                                                                                                                                                                                                                                                                                                                                                                                                                                                                                                                                                                                                                                                                                | rs. prior to any work      |        |
| OTHER:                                                                                                            |                    |                                             |                                  |                                           | OTHER:                                  |                                                                                                                                                                                                                                                                                                                                                                                                                                                                                                                                                                                                                                                                                                     | done                                                                                                                                                                                                                                                                                                                                                                                                                                                                                                                                                                                                                                                                                                                                                                                                                                                                                                                                                                                                                                                                                                                                                                                                                                                                                                                                                                                                                                                                                                                                                                                                                                                                                                                                                                                                                                                                                                                                                                                                                                                                                                                           |                            |        |
| <ol> <li>Describe proposed or<br/>of starting any proposed<br/>proposed completion</li> </ol>                     | sed wor<br>or reco | rk). SEE RUL                                | E 19.15.7.1                      | 14 NMA                                    | C. For Multip                           | le Comple                                                                                                                                                                                                                                                                                                                                                                                                                                                                                                                                                                                                                                                                                           | etions: Attach                                                                                                                                                                                                                                                                                                                                                                                                                                                                                                                                                                                                                                                                                                                                                                                                                                                                                                                                                                                                                                                                                                                                                                                                                                                                                                                                                                                                                                                                                                                                                                                                                                                                                                                                                                                                                                                                                                                                                                                                                                                                                                                 | wellbore diagram o         |        |
|                                                                                                                   | Matac              |                                             |                                  |                                           |                                         | er the requi                                                                                                                                                                                                                                                                                                                                                                                                                                                                                                                                                                                                                                                                                        | red COA, Iollowin                                                                                                                                                                                                                                                                                                                                                                                                                                                                                                                                                                                                                                                                                                                                                                                                                                                                                                                                                                                                                                                                                                                                                                                                                                                                                                                                                                                                                                                                                                                                                                                                                                                                                                                                                                                                                                                                                                                                                                                                                                                                                                              | g the procedure below:     |        |
|                                                                                                                   | •<br>•<br>•        | Safety mtg, M<br>RIH & spot 3<br>Set CIBP @ | 30 sks Cl H cn<br>7,500'. WL du  | pressures, N<br>nt @ 8,029<br>ump bail 35 |                                         | DV Tool)<br>C & Tag.                                                                                                                                                                                                                                                                                                                                                                                                                                                                                                                                                                                                                                                                                | DOH w/ rods and the second sec | og.                        |        |
|                                                                                                                   | •                  | Pressure test                               | csg. Circ. and                   | l displace h                              | ole w/ MLF.                             | , in the second s |                                                                                                                                                                                                                                                                                                                                                                                                                                                                                                                                                                                                                                                                                                                                                                                                                                                                                                                                                                                                                                                                                                                                                                                                                                                                                                                                                                                                                                                                                                                                                                                                                                                                                                                                                                                                                                                                                                                                                                                                                                                                                                                                |                            |        |
|                                                                                                                   | •                  |                                             |                                  |                                           | t. WOC & Tag. (1<br>to surface. (Surfac |                                                                                                                                                                                                                                                                                                                                                                                                                                                                                                                                                                                                                                                                                                     | e shoe, TOC, & De                                                                                                                                                                                                                                                                                                                                                                                                                                                                                                                                                                                                                                                                                                                                                                                                                                                                                                                                                                                                                                                                                                                                                                                                                                                                                                                                                                                                                                                                                                                                                                                                                                                                                                                                                                                                                                                                                                                                                                                                                                                                                                              | laware top)                |        |
|                                                                                                                   | •                  |                                             | nead and ensur<br>ble marker per |                                           | rface on all csg st                     | trings.                                                                                                                                                                                                                                                                                                                                                                                                                                                                                                                                                                                                                                                                                             |                                                                                                                                                                                                                                                                                                                                                                                                                                                                                                                                                                                                                                                                                                                                                                                                                                                                                                                                                                                                                                                                                                                                                                                                                                                                                                                                                                                                                                                                                                                                                                                                                                                                                                                                                                                                                                                                                                                                                                                                                                                                                                                                |                            |        |
|                                                                                                                   |                    | ent and proposed v                          | wellbore diagr                   | ams attache                               | ed                                      |                                                                                                                                                                                                                                                                                                                                                                                                                                                                                                                                                                                                                                                                                                     |                                                                                                                                                                                                                                                                                                                                                                                                                                                                                                                                                                                                                                                                                                                                                                                                                                                                                                                                                                                                                                                                                                                                                                                                                                                                                                                                                                                                                                                                                                                                                                                                                                                                                                                                                                                                                                                                                                                                                                                                                                                                                                                                |                            |        |
|                                                                                                                   | **Mu               | ıd laden fluid (MLI                         | F) mixed at 25                   | 5sx/100 bbl                               | s water will be sp                      | otted betwee                                                                                                                                                                                                                                                                                                                                                                                                                                                                                                                                                                                                                                                                                        | en each plug.                                                                                                                                                                                                                                                                                                                                                                                                                                                                                                                                                                                                                                                                                                                                                                                                                                                                                                                                                                                                                                                                                                                                                                                                                                                                                                                                                                                                                                                                                                                                                                                                                                                                                                                                                                                                                                                                                                                                                                                                                                                                                                                  |                            |        |
| Spud Date:                                                                                                        |                    |                                             | Pig P                            | elease Da                                 | ate:                                    |                                                                                                                                                                                                                                                                                                                                                                                                                                                                                                                                                                                                                                                                                                     |                                                                                                                                                                                                                                                                                                                                                                                                                                                                                                                                                                                                                                                                                                                                                                                                                                                                                                                                                                                                                                                                                                                                                                                                                                                                                                                                                                                                                                                                                                                                                                                                                                                                                                                                                                                                                                                                                                                                                                                                                                                                                                                                |                            |        |
| Span Duro.                                                                                                        |                    |                                             |                                  |                                           |                                         |                                                                                                                                                                                                                                                                                                                                                                                                                                                                                                                                                                                                                                                                                                     |                                                                                                                                                                                                                                                                                                                                                                                                                                                                                                                                                                                                                                                                                                                                                                                                                                                                                                                                                                                                                                                                                                                                                                                                                                                                                                                                                                                                                                                                                                                                                                                                                                                                                                                                                                                                                                                                                                                                                                                                                                                                                                                                |                            |        |
|                                                                                                                   |                    |                                             |                                  |                                           | Musth                                   |                                                                                                                                                                                                                                                                                                                                                                                                                                                                                                                                                                                                                                                                                                     |                                                                                                                                                                                                                                                                                                                                                                                                                                                                                                                                                                                                                                                                                                                                                                                                                                                                                                                                                                                                                                                                                                                                                                                                                                                                                                                                                                                                                                                                                                                                                                                                                                                                                                                                                                                                                                                                                                                                                                                                                                                                                                                                |                            |        |
| ****SEE ATTAC                                                                                                     | CHED               | COA's****                                   |                                  |                                           |                                         | e plugge                                                                                                                                                                                                                                                                                                                                                                                                                                                                                                                                                                                                                                                                                            | ed by 6/27/20                                                                                                                                                                                                                                                                                                                                                                                                                                                                                                                                                                                                                                                                                                                                                                                                                                                                                                                                                                                                                                                                                                                                                                                                                                                                                                                                                                                                                                                                                                                                                                                                                                                                                                                                                                                                                                                                                                                                                                                                                                                                                                                  | 023                        |        |
|                                                                                                                   |                    |                                             | nd complete                      | e to the b                                |                                         |                                                                                                                                                                                                                                                                                                                                                                                                                                                                                                                                                                                                                                                                                                     |                                                                                                                                                                                                                                                                                                                                                                                                                                                                                                                                                                                                                                                                                                                                                                                                                                                                                                                                                                                                                                                                                                                                                                                                                                                                                                                                                                                                                                                                                                                                                                                                                                                                                                                                                                                                                                                                                                                                                                                                                                                                                                                                | 023                        |        |
| I hereby certify that the inform                                                                                  |                    |                                             | -                                |                                           |                                         |                                                                                                                                                                                                                                                                                                                                                                                                                                                                                                                                                                                                                                                                                                     | nd belief.                                                                                                                                                                                                                                                                                                                                                                                                                                                                                                                                                                                                                                                                                                                                                                                                                                                                                                                                                                                                                                                                                                                                                                                                                                                                                                                                                                                                                                                                                                                                                                                                                                                                                                                                                                                                                                                                                                                                                                                                                                                                                                                     |                            |        |
| I hereby certify that the inform<br>SIGNATURE                                                                     | nation a           |                                             | TITL                             | <u>E</u> Regulat                          | est of my knov<br>ory Analyst           | wledge an                                                                                                                                                                                                                                                                                                                                                                                                                                                                                                                                                                                                                                                                                           | nd beliefD                                                                                                                                                                                                                                                                                                                                                                                                                                                                                                                                                                                                                                                                                                                                                                                                                                                                                                                                                                                                                                                                                                                                                                                                                                                                                                                                                                                                                                                                                                                                                                                                                                                                                                                                                                                                                                                                                                                                                                                                                                                                                                                     | ATE_06/20/2022             |        |
| I hereby certify that the inform                                                                                  | nation a           |                                             | TITL                             | <u>E</u> Regulat                          | est of my knov<br>ory Analyst           | wledge an                                                                                                                                                                                                                                                                                                                                                                                                                                                                                                                                                                                                                                                                                           | nd beliefD                                                                                                                                                                                                                                                                                                                                                                                                                                                                                                                                                                                                                                                                                                                                                                                                                                                                                                                                                                                                                                                                                                                                                                                                                                                                                                                                                                                                                                                                                                                                                                                                                                                                                                                                                                                                                                                                                                                                                                                                                                                                                                                     |                            | 160    |