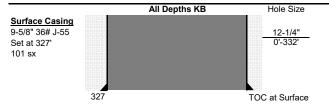

### **Current Wellbore Schematic**

Surface Casing/Cement: (9/15/2015)

Drilled a 12-1/4" surface hole to 332'. Set 15 jts 9-5/8", 36#, J-55 casing at 327'. FC at 290'

Cmt w/ 101 sx of Type I-II cmt (14.5ppg). Circ 7.5 bbls to surface