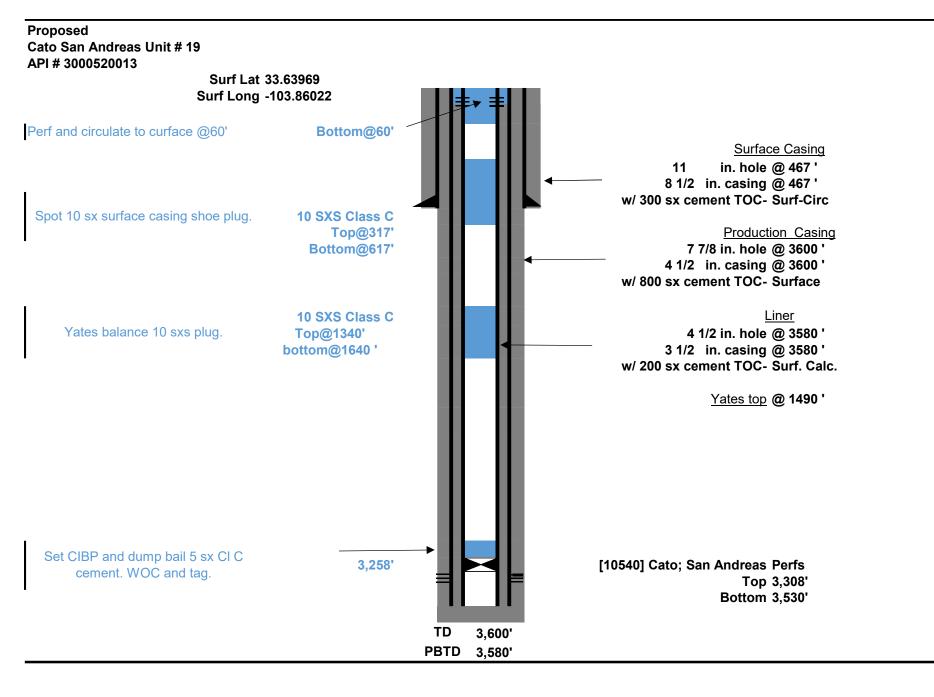

## API # 3000520013

Oxy USA Inc.

10# MLF between plugs. Utilize above ground steel tanks.

1. SET CIBP @ 3258ft. DUMP 5 SX CLASS C CMT. WOC AND TAG

2. Balance Plug @ 1640ft. SPOT 10 SXS IN CSG. WOC AND TAG

3. Surface csg. shoe balance plug @ 617ft. SPOT 10 SXS IN CSG. WOC AND TAG

4. Surface P&S @ 60ft. ATTEMPT TO P&S, CIRCULATE TO SURFACE.

Cato San Andres Unit 19 30-005-20013 Oxy USA Incorporated July 07, 2022 Conditions of Approval

- 1. Operator shall place CIBP at 3,258' (50'-100' above top most perf) and place a minimum of 25 sx of Class C cement on top. <u>WOC and TAG.</u>
- 2. Operator shall place a balanced Class C cement plug from 1,640'-1,340' as proposed to seal the Yates formation. Yates formation top at 1,490' must be isolated.
- 3. Operator shall perf at 617' and squeeze cement to 317' to seal the 8-5/8'' casing shoe. <u>WOC and TAG.</u> Casing shoe at 467'. Must tag minimum of 50' above shoe.
- 4. Operator shall perf at 60' and squeeze cement to surface.
- 5. Dry hole marker must be below ground.
- 6. Surface reclamation will need to be completed once the well bore has been plugged. Please contact <u>rflores@blm.gov</u> for additional information.
- 7. See Attached for general plugging stipulations.