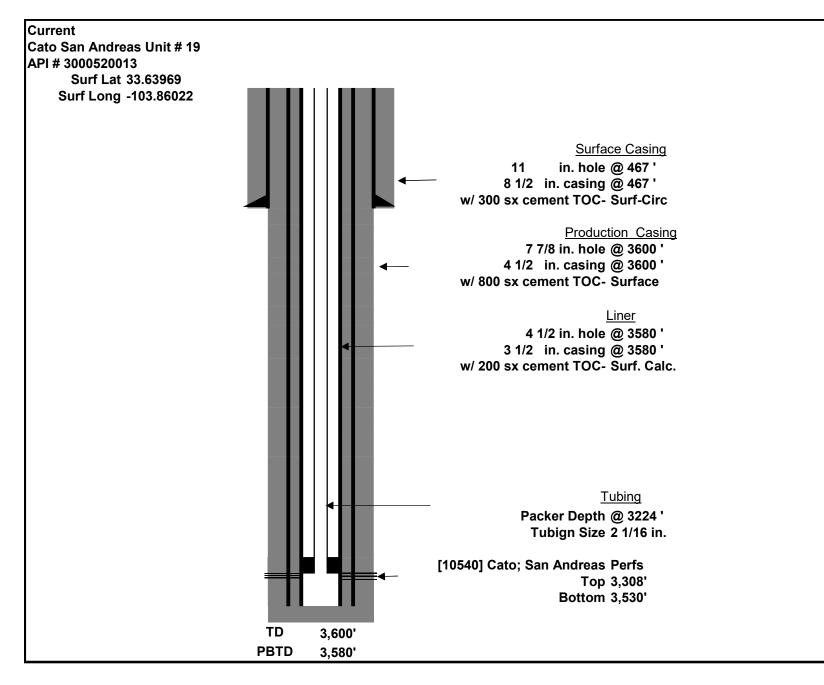

## API # 3000520013

Oxy USA Inc.

10# MLF between plugs. Utilize above ground steel tanks.

1. SET CIBP @ 3258ft. DUMP 5 SX CLASS C CMT. WOC AND TAG

2. Balance Plug @ 1640ft. SPOT 10 SXS IN CSG. WOC AND TAG

3. Surface csg. shoe balance plug @ 617ft. SPOT 10 SXS IN CSG. WOC AND TAG

4. Surface P&S @ 60ft. ATTEMPT TO P&S, CIRCULATE TO SURFACE.

Cato San Andres Unit 19 30-005-20013 Oxy USA Incorporated July 07, 2022 Conditions of Approval

- 1. Operator shall place CIBP at 3,258' (50'-100' above top most perf) and place a minimum of 25 sx of Class C cement on top. <u>WOC and TAG.</u>
- 2. Operator shall place a balanced Class C cement plug from 1,640'-1,340' as proposed to seal the Yates formation. Yates formation top at 1,490' must be isolated.
- 3. Operator shall perf at 617' and squeeze cement to 317' to seal the 8-5/8'' casing shoe. <u>WOC and TAG.</u> Casing shoe at 467'. Must tag minimum of 50' above shoe.
- 4. Operator shall perf at 60' and squeeze cement to surface.
- 5. Dry hole marker must be below ground.
- 6. Surface reclamation will need to be completed once the well bore has been plugged. Please contact <u>rflores@blm.gov</u> for additional information.
- 7. See Attached for general plugging stipulations.