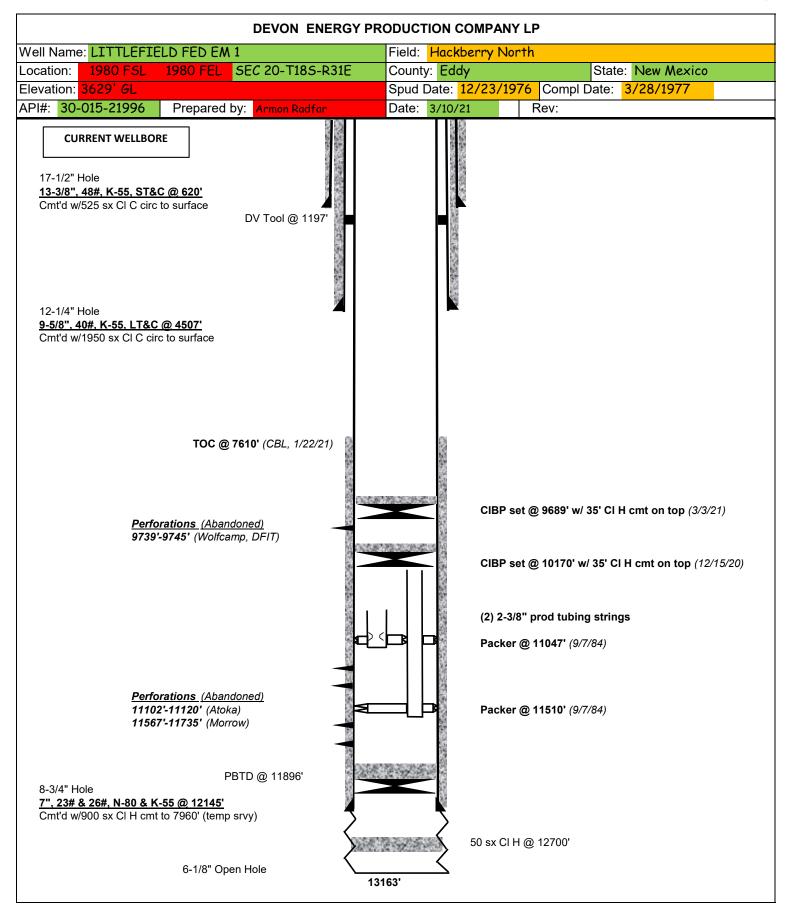

Actual Procedure: 11/16/20: MIRU. 11/23/20-12/1/20: ATTEMPTED TO UNSET PACKER WITH NO LUCK. ATTEMPTED UNSUCCESSFULLY TO STING OUT EITHER ONE OF THE PRODUCTION STRINGS. 12/2/20: MIRU WL. CUT SHORT STRING 2 3/8" PRODUCTION TUBING @ 10857'. RDMO WL. POH TUBING. 12/3/20: WORK LONG STRING TO SHEAR HYDRAULIC PACKER, BUT UNSUCCESFUL. 12/4/20: MIRU WL. RIH IN 2 3/8" TUBING W/ JUNK BASKET AND TAG SOLID @ 10207'. RIH WITH CUTTER AND CUT TUBING @ 10178'. RDMO WL. POH TUBING. 12/5/20-12/8/20: RIH WITH WS AND OS AND LATCH ONTO LONG STRING. ATTEMPT TO JAR PACKER LOOSE BUT NO DOWNHOLE MOVEMENT. 12/9/20-12/10/20: RIH WITH STRIP SHOT TO 10857' AND TAGGED UP ON SHORT STRING. FIRED ACROSS 10800' TO 10835'. POH WITH WORKSTRING. NO FISH RECOVERY. 12/11/20: RIH WITH 5 1/2" EXTERNAL CUTTER AND WASH PIPE. WORKOVER FISH TO 10393'. MIRU POWER SWIVEL. UNABLE TO MAKE SUCCESSFUL CUT. RDMO POWER SWIVEL. 12/12/20: RIH WITH 5 3/4" EXTERNAL CUTTER AND WASH PIPE. WORKOVER FISH TO 10392'. MIRU POWER SWIVEL. UNABLE TO MAKE SUCCESSFUL CUT. RDMO POWER SWIVEL. 12/15/20: PER BLM OKAY TO SET CIBP AT 10170'. MIRU WL AND SET 7" CIBP @ 10170'. DUMP BAIL 35' CLASS H CMT. RDMO WL. PRESSURE TEST TO 1000 PSI. TEST GOOD. 12/17/20: RDMO. 1/20/21-1/21/21: MIRU WSU. TIH W/ 7" PACKER AND 2 7/8" 6.5# L80 WS. SET PACKER @ 9700' AND TEST TUBING TO 3000 PSI FOR 30 MIN. LOST 20 PSI. GOOD TEST. RELEASE PACKER. TOH. EOT @ 8667'. 1/22/21: CONT TOH. LD PACKER. MIRU WL. RUN CBL FROM 9900'-6800'. TOC @ 7610'. POH. RDWL. 1/23/21: MIRU WIRELINE. CORRELATE PERF DEPTHS BASED OFF OF RCBL. RIH WITH 3-1/8" GUNS 6 SPF, 60 DEG PHASING, OWENS PFC-3121-336; PERF 36 HOLES AT 9,739'-9,745'. MU SEAL ASSEMBLY W/2.313" X PROFILE, 7" AS1X PKR, 2-7/8" CERAMIC DISC (TOP DISC 1,000 PSI, BOTTOM DISC 10,000 PSI) RIH CORRELATE PKR W/CBL-GAMMA LOG, SICP 0 PSI, SET PKR @ 9,685', POH. 1/24/21: MIRU WSU. MU ON/OFF TOOL, TIH 2-7/8" 6.5# L80 WS, TST TBG 5,000 PSI; TAG PKR @ 9,685', NU TBG CIRC 120 BBLS 2% KCL/BIO FRESHWATER, 8.4 PPG SG 1.01; NU HANGER W/BPV, LATCHED PKR AND LAND

TUBING. NU 7-1/16" 5M X 2-9/16" 5M TREE. TST CSG TO 500 PSI FOR 30 MIN; LOST 33 PSI; GOOD TST, DROP 8' BRASS BAR DN TBG, CLOSE ALL VALVES, SECURE WELL. 1/25/21: RDMO WSU. 1/26/21: MIRU PUMPS AND RDS GAUGE. UNABLE TO BREAKDOWN PERFS. MIRU WL, RIH WITH WEIGHT BAR TAG BRASS BAR @9689' (CERAMIC DISC DID NOT SHEAR) AND PUSH THROUGH CERAMIC DISC. ATTEMPTED 2ND BREAKDOWN WITH PUMPS BUT WAS UNSUCCESSFUL. 1/28/21: MIRU WIRELINE DUMP BAIL 9 GAL 15% HCL FROM 9739'-9745'. MIRU ISOLATION TOOL. PUMP DFIT (PUMPED 6.6 BBLS). RDMO ISOLATION TOOL, PUMPS, MONITOR PRESSURE. 2/17/21: RD RDS GAUGES. 3/1/21-3/2/21: MIRE WSU. UNSET PACKER, POH WITH 2-7/8" 6.5# L80 WORKSTING AND PACKER. 3/3/21: MIRU WIRELINE. SET CIBP @9689. DUMP BAILED 35' OF CLASS H CEMENT ON TOP OF PLUG. ETOC AT 9654. TEST CASING TO 500 PSI. MONTIOR FOR 30 MIN, 13 PSI LOSS, GOOD TEST. RMDO WIRELINE AND WSU.