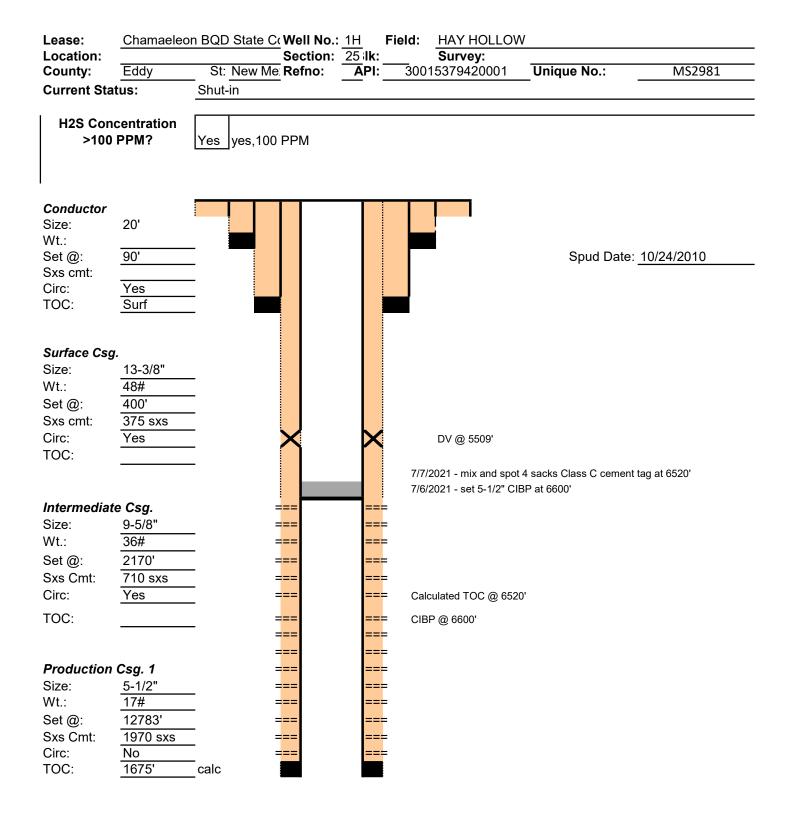

| eceined by Opp P: Z/12/2022 4:45:0                                          | 4 PM State of New I                                                                                                                                                                                                                                                                                                                                                                                                                                                                                                                                                                                                                                                                                                                                                                                                                                                                                                                                                                                                                                                                                                                                                                                                                                                                                                                                                                                                                                                                                                                                                                                                                                                                                                                                                                                                                                                                                                                                                                                                                                                                                                            | Mexico                             | Form C-103 <sup>1</sup> of 8                                                             |
|-----------------------------------------------------------------------------|--------------------------------------------------------------------------------------------------------------------------------------------------------------------------------------------------------------------------------------------------------------------------------------------------------------------------------------------------------------------------------------------------------------------------------------------------------------------------------------------------------------------------------------------------------------------------------------------------------------------------------------------------------------------------------------------------------------------------------------------------------------------------------------------------------------------------------------------------------------------------------------------------------------------------------------------------------------------------------------------------------------------------------------------------------------------------------------------------------------------------------------------------------------------------------------------------------------------------------------------------------------------------------------------------------------------------------------------------------------------------------------------------------------------------------------------------------------------------------------------------------------------------------------------------------------------------------------------------------------------------------------------------------------------------------------------------------------------------------------------------------------------------------------------------------------------------------------------------------------------------------------------------------------------------------------------------------------------------------------------------------------------------------------------------------------------------------------------------------------------------------|------------------------------------|------------------------------------------------------------------------------------------|
| Office <u>District I</u> – (575) 393-6161                                   | Energy, Minerals and N                                                                                                                                                                                                                                                                                                                                                                                                                                                                                                                                                                                                                                                                                                                                                                                                                                                                                                                                                                                                                                                                                                                                                                                                                                                                                                                                                                                                                                                                                                                                                                                                                                                                                                                                                                                                                                                                                                                                                                                                                                                                                                         | atural Resources                   | Revised July 18, 2013 WELL API NO.                                                       |
| 1625 N. French Dr., Hobbs, NM 88240<br><u>District II</u> – (575) 748-1283  | OIL CONSERVATIO                                                                                                                                                                                                                                                                                                                                                                                                                                                                                                                                                                                                                                                                                                                                                                                                                                                                                                                                                                                                                                                                                                                                                                                                                                                                                                                                                                                                                                                                                                                                                                                                                                                                                                                                                                                                                                                                                                                                                                                                                                                                                                                | ON DIVISION                        | 30-015-37942                                                                             |
| 811 S. First St., Artesia, NM 88210<br><u>District III</u> – (505) 334-6178 | 1220 South St. F.                                                                                                                                                                                                                                                                                                                                                                                                                                                                                                                                                                                                                                                                                                                                                                                                                                                                                                                                                                                                                                                                                                                                                                                                                                                                                                                                                                                                                                                                                                                                                                                                                                                                                                                                                                                                                                                                                                                                                                                                                                                                                                              |                                    | 5. Indicate Type of Lease  STATE ☐ FEE ✓                                                 |
| 1000 Rio Brazos Rd., Aztec, NM 87410<br>District IV – (505) 476-3460        | Santa Fe, NM                                                                                                                                                                                                                                                                                                                                                                                                                                                                                                                                                                                                                                                                                                                                                                                                                                                                                                                                                                                                                                                                                                                                                                                                                                                                                                                                                                                                                                                                                                                                                                                                                                                                                                                                                                                                                                                                                                                                                                                                                                                                                                                   | 87505                              | 6. State Oil & Gas Lease No.                                                             |
| 1220 S. St. Francis Dr., Santa Fe, NM<br>87505                              |                                                                                                                                                                                                                                                                                                                                                                                                                                                                                                                                                                                                                                                                                                                                                                                                                                                                                                                                                                                                                                                                                                                                                                                                                                                                                                                                                                                                                                                                                                                                                                                                                                                                                                                                                                                                                                                                                                                                                                                                                                                                                                                                |                                    |                                                                                          |
| SUNDRY NOT                                                                  | TICES AND REPORTS ON WEL                                                                                                                                                                                                                                                                                                                                                                                                                                                                                                                                                                                                                                                                                                                                                                                                                                                                                                                                                                                                                                                                                                                                                                                                                                                                                                                                                                                                                                                                                                                                                                                                                                                                                                                                                                                                                                                                                                                                                                                                                                                                                                       |                                    | 7. Lease Name or Unit Agreement Name                                                     |
| DIFFERENT RESERVOIR. USE "APPL                                              |                                                                                                                                                                                                                                                                                                                                                                                                                                                                                                                                                                                                                                                                                                                                                                                                                                                                                                                                                                                                                                                                                                                                                                                                                                                                                                                                                                                                                                                                                                                                                                                                                                                                                                                                                                                                                                                                                                                                                                                                                                                                                                                                |                                    | CHAMAELEON BIN STATE COM                                                                 |
| PROPOSALS.)  1. Type of Well: Oil Well                                      | Gas Well Other                                                                                                                                                                                                                                                                                                                                                                                                                                                                                                                                                                                                                                                                                                                                                                                                                                                                                                                                                                                                                                                                                                                                                                                                                                                                                                                                                                                                                                                                                                                                                                                                                                                                                                                                                                                                                                                                                                                                                                                                                                                                                                                 |                                    | 8. Well Number 001H                                                                      |
| 2. Name of Operator<br>CHEVRON U S A INC                                    |                                                                                                                                                                                                                                                                                                                                                                                                                                                                                                                                                                                                                                                                                                                                                                                                                                                                                                                                                                                                                                                                                                                                                                                                                                                                                                                                                                                                                                                                                                                                                                                                                                                                                                                                                                                                                                                                                                                                                                                                                                                                                                                                |                                    | 9. OGRID Number<br>4323                                                                  |
| 3. Address of Operator                                                      |                                                                                                                                                                                                                                                                                                                                                                                                                                                                                                                                                                                                                                                                                                                                                                                                                                                                                                                                                                                                                                                                                                                                                                                                                                                                                                                                                                                                                                                                                                                                                                                                                                                                                                                                                                                                                                                                                                                                                                                                                                                                                                                                |                                    | 10. Pool name or Wildcat                                                                 |
| 6301 Deauville BLVD, Midland TX 79706                                       |                                                                                                                                                                                                                                                                                                                                                                                                                                                                                                                                                                                                                                                                                                                                                                                                                                                                                                                                                                                                                                                                                                                                                                                                                                                                                                                                                                                                                                                                                                                                                                                                                                                                                                                                                                                                                                                                                                                                                                                                                                                                                                                                |                                    | [30215] HAY HOLLOW, BONE SPRING                                                          |
| 4. Well Location Unit Letter B                                              | 200feet from the NOR                                                                                                                                                                                                                                                                                                                                                                                                                                                                                                                                                                                                                                                                                                                                                                                                                                                                                                                                                                                                                                                                                                                                                                                                                                                                                                                                                                                                                                                                                                                                                                                                                                                                                                                                                                                                                                                                                                                                                                                                                                                                                                           | TH line and 17                     | 80feet from the EASTline                                                                 |
| Section 25                                                                  |                                                                                                                                                                                                                                                                                                                                                                                                                                                                                                                                                                                                                                                                                                                                                                                                                                                                                                                                                                                                                                                                                                                                                                                                                                                                                                                                                                                                                                                                                                                                                                                                                                                                                                                                                                                                                                                                                                                                                                                                                                                                                                                                | Range 27E                          | NMPM County EDDY                                                                         |
| 25                                                                          | 11. Elevation (Show whether I                                                                                                                                                                                                                                                                                                                                                                                                                                                                                                                                                                                                                                                                                                                                                                                                                                                                                                                                                                                                                                                                                                                                                                                                                                                                                                                                                                                                                                                                                                                                                                                                                                                                                                                                                                                                                                                                                                                                                                                                                                                                                                  |                                    | , 255.                                                                                   |
|                                                                             | 3100' GL                                                                                                                                                                                                                                                                                                                                                                                                                                                                                                                                                                                                                                                                                                                                                                                                                                                                                                                                                                                                                                                                                                                                                                                                                                                                                                                                                                                                                                                                                                                                                                                                                                                                                                                                                                                                                                                                                                                                                                                                                                                                                                                       |                                    |                                                                                          |
| 12. Check                                                                   | Appropriate Box to Indicate                                                                                                                                                                                                                                                                                                                                                                                                                                                                                                                                                                                                                                                                                                                                                                                                                                                                                                                                                                                                                                                                                                                                                                                                                                                                                                                                                                                                                                                                                                                                                                                                                                                                                                                                                                                                                                                                                                                                                                                                                                                                                                    | Nature of Notice.                  | Report or Other Data                                                                     |
|                                                                             |                                                                                                                                                                                                                                                                                                                                                                                                                                                                                                                                                                                                                                                                                                                                                                                                                                                                                                                                                                                                                                                                                                                                                                                                                                                                                                                                                                                                                                                                                                                                                                                                                                                                                                                                                                                                                                                                                                                                                                                                                                                                                                                                |                                    |                                                                                          |
| NOTICE OF II PERFORM REMEDIAL WORK □                                        | NTENTION TO:<br>] PLUG AND ABANDON ☑                                                                                                                                                                                                                                                                                                                                                                                                                                                                                                                                                                                                                                                                                                                                                                                                                                                                                                                                                                                                                                                                                                                                                                                                                                                                                                                                                                                                                                                                                                                                                                                                                                                                                                                                                                                                                                                                                                                                                                                                                                                                                           | REMEDIAL WOR                       | SEQUENT REPORT OF:  ALTERING CASING                                                      |
| TEMPORARILY ABANDON                                                         | CHANGE PLANS                                                                                                                                                                                                                                                                                                                                                                                                                                                                                                                                                                                                                                                                                                                                                                                                                                                                                                                                                                                                                                                                                                                                                                                                                                                                                                                                                                                                                                                                                                                                                                                                                                                                                                                                                                                                                                                                                                                                                                                                                                                                                                                   | COMMENCE DR                        |                                                                                          |
| PULL OR ALTER CASING                                                        | <del></del>                                                                                                                                                                                                                                                                                                                                                                                                                                                                                                                                                                                                                                                                                                                                                                                                                                                                                                                                                                                                                                                                                                                                                                                                                                                                                                                                                                                                                                                                                                                                                                                                                                                                                                                                                                                                                                                                                                                                                                                                                                                                                                                    | CASING/CEMEN                       | T JOB                                                                                    |
| DOWNHOLE COMMINGLE                                                          |                                                                                                                                                                                                                                                                                                                                                                                                                                                                                                                                                                                                                                                                                                                                                                                                                                                                                                                                                                                                                                                                                                                                                                                                                                                                                                                                                                                                                                                                                                                                                                                                                                                                                                                                                                                                                                                                                                                                                                                                                                                                                                                                |                                    | Notify OCD 24 hrs. prior to any work                                                     |
| CLOSED-LOOP SYSTEM  OTHER:                                                  | ı                                                                                                                                                                                                                                                                                                                                                                                                                                                                                                                                                                                                                                                                                                                                                                                                                                                                                                                                                                                                                                                                                                                                                                                                                                                                                                                                                                                                                                                                                                                                                                                                                                                                                                                                                                                                                                                                                                                                                                                                                                                                                                                              | OTHER:                             | done                                                                                     |
|                                                                             |                                                                                                                                                                                                                                                                                                                                                                                                                                                                                                                                                                                                                                                                                                                                                                                                                                                                                                                                                                                                                                                                                                                                                                                                                                                                                                                                                                                                                                                                                                                                                                                                                                                                                                                                                                                                                                                                                                                                                                                                                                                                                                                                |                                    | d give pertinent dates, including estimated date                                         |
| of starting any proposed w proposed completion or re                        |                                                                                                                                                                                                                                                                                                                                                                                                                                                                                                                                                                                                                                                                                                                                                                                                                                                                                                                                                                                                                                                                                                                                                                                                                                                                                                                                                                                                                                                                                                                                                                                                                                                                                                                                                                                                                                                                                                                                                                                                                                                                                                                                |                                    | mpletions: Attach wellbore diagram of                                                    |
|                                                                             | T Control of the cont | n CBL to surface.                  | Cement in/out at all formation tops                                                      |
| Well was temporarily a                                                      | abandoned on 7/7/2021 vi<br>d, N/U BOPE and pressui                                                                                                                                                                                                                                                                                                                                                                                                                                                                                                                                                                                                                                                                                                                                                                                                                                                                                                                                                                                                                                                                                                                                                                                                                                                                                                                                                                                                                                                                                                                                                                                                                                                                                                                                                                                                                                                                                                                                                                                                                                                                            | ia CIBP at 6600' .<br>re test same | and cement up to 6520'.                                                                  |
| <ol><li>TIH with workstring</li></ol>                                       | to tag existing cement plu                                                                                                                                                                                                                                                                                                                                                                                                                                                                                                                                                                                                                                                                                                                                                                                                                                                                                                                                                                                                                                                                                                                                                                                                                                                                                                                                                                                                                                                                                                                                                                                                                                                                                                                                                                                                                                                                                                                                                                                                                                                                                                     | ig at 6520'. Press                 | sure test casing to 1000 psi.                                                            |
| 3. Upgrade barrier #1                                                       | by spotting 10 sacks Clas                                                                                                                                                                                                                                                                                                                                                                                                                                                                                                                                                                                                                                                                                                                                                                                                                                                                                                                                                                                                                                                                                                                                                                                                                                                                                                                                                                                                                                                                                                                                                                                                                                                                                                                                                                                                                                                                                                                                                                                                                                                                                                      | s C cement from                    | n 6520' to 6420 <sup>°</sup><br>one Springs) <mark>(25 sx 6030' - 5900' - see COA</mark> |
| 4. Spot <b>X</b> V sacks Clas<br>5 Spot <b>1X</b> sacks Clas                | s C cement from <del>5559 to</del><br>s C cement from 5559' to                                                                                                                                                                                                                                                                                                                                                                                                                                                                                                                                                                                                                                                                                                                                                                                                                                                                                                                                                                                                                                                                                                                                                                                                                                                                                                                                                                                                                                                                                                                                                                                                                                                                                                                                                                                                                                                                                                                                                                                                                                                                 | 5409' (isolate D\                  | / tool at 5509') (25 sx cmt - WOC & tag)                                                 |
| 6. Spot 🏖 sacks Clas                                                        | s C cement from <del>4734' to</del>                                                                                                                                                                                                                                                                                                                                                                                                                                                                                                                                                                                                                                                                                                                                                                                                                                                                                                                                                                                                                                                                                                                                                                                                                                                                                                                                                                                                                                                                                                                                                                                                                                                                                                                                                                                                                                                                                                                                                                                                                                                                                            | <del>4534</del> ' (isolate Br      | ushy Canyon) (25 sx 4784' - 4500')<br>nerry Canyon) (25 sx 3148' - 3000')                |
| 7. Spot 30 sacks Clas                                                       | s C cement from 3 <del>008' to</del>                                                                                                                                                                                                                                                                                                                                                                                                                                                                                                                                                                                                                                                                                                                                                                                                                                                                                                                                                                                                                                                                                                                                                                                                                                                                                                                                                                                                                                                                                                                                                                                                                                                                                                                                                                                                                                                                                                                                                                                                                                                                                           | <del>2898</del> ' (isolate Ch      | nerry Canyon) (25 sx 3148' - 3000')                                                      |
|                                                                             | s C cement from <del>2310</del> ' to<br>s C cement from 200' to s                                                                                                                                                                                                                                                                                                                                                                                                                                                                                                                                                                                                                                                                                                                                                                                                                                                                                                                                                                                                                                                                                                                                                                                                                                                                                                                                                                                                                                                                                                                                                                                                                                                                                                                                                                                                                                                                                                                                                                                                                                                              |                                    | elaware Sand, base salt, 9-5/8" shoe                                                     |
|                                                                             | t surface. Rig down move                                                                                                                                                                                                                                                                                                                                                                                                                                                                                                                                                                                                                                                                                                                                                                                                                                                                                                                                                                                                                                                                                                                                                                                                                                                                                                                                                                                                                                                                                                                                                                                                                                                                                                                                                                                                                                                                                                                                                                                                                                                                                                       |                                    | vv zone, surface plug)                                                                   |
|                                                                             |                                                                                                                                                                                                                                                                                                                                                                                                                                                                                                                                                                                                                                                                                                                                                                                                                                                                                                                                                                                                                                                                                                                                                                                                                                                                                                                                                                                                                                                                                                                                                                                                                                                                                                                                                                                                                                                                                                                                                                                                                                                                                                                                |                                    |                                                                                          |
| Spud Date:                                                                  | Rig Release                                                                                                                                                                                                                                                                                                                                                                                                                                                                                                                                                                                                                                                                                                                                                                                                                                                                                                                                                                                                                                                                                                                                                                                                                                                                                                                                                                                                                                                                                                                                                                                                                                                                                                                                                                                                                                                                                                                                                                                                                                                                                                                    | Date:                              |                                                                                          |
| ****SEE ATTACHE                                                             |                                                                                                                                                                                                                                                                                                                                                                                                                                                                                                                                                                                                                                                                                                                                                                                                                                                                                                                                                                                                                                                                                                                                                                                                                                                                                                                                                                                                                                                                                                                                                                                                                                                                                                                                                                                                                                                                                                                                                                                                                                                                                                                                | Must be pluc                       | gged by 10/14/2022                                                                       |
| I hereby certify that the information                                       |                                                                                                                                                                                                                                                                                                                                                                                                                                                                                                                                                                                                                                                                                                                                                                                                                                                                                                                                                                                                                                                                                                                                                                                                                                                                                                                                                                                                                                                                                                                                                                                                                                                                                                                                                                                                                                                                                                                                                                                                                                                                                                                                |                                    |                                                                                          |
|                                                                             | -                                                                                                                                                                                                                                                                                                                                                                                                                                                                                                                                                                                                                                                                                                                                                                                                                                                                                                                                                                                                                                                                                                                                                                                                                                                                                                                                                                                                                                                                                                                                                                                                                                                                                                                                                                                                                                                                                                                                                                                                                                                                                                                              |                                    |                                                                                          |
| SIGNATURE Hayes This  Type or print name Hayes This                         | Tibodeaux TITLE Eng                                                                                                                                                                                                                                                                                                                                                                                                                                                                                                                                                                                                                                                                                                                                                                                                                                                                                                                                                                                                                                                                                                                                                                                                                                                                                                                                                                                                                                                                                                                                                                                                                                                                                                                                                                                                                                                                                                                                                                                                                                                                                                            | gineer                             | <sub>DATE</sub> 4/21/2022                                                                |
| Type or print name Haves Thib                                               | odeaux F <sub>-mail add</sub>                                                                                                                                                                                                                                                                                                                                                                                                                                                                                                                                                                                                                                                                                                                                                                                                                                                                                                                                                                                                                                                                                                                                                                                                                                                                                                                                                                                                                                                                                                                                                                                                                                                                                                                                                                                                                                                                                                                                                                                                                                                                                                  | ress:Hayes.Thibodeaux              |                                                                                          |
| For State Use Only                                                          | L-man addi                                                                                                                                                                                                                                                                                                                                                                                                                                                                                                                                                                                                                                                                                                                                                                                                                                                                                                                                                                                                                                                                                                                                                                                                                                                                                                                                                                                                                                                                                                                                                                                                                                                                                                                                                                                                                                                                                                                                                                                                                                                                                                                     |                                    | THORE.                                                                                   |
| APPROVED BY:                                                                | TITLE                                                                                                                                                                                                                                                                                                                                                                                                                                                                                                                                                                                                                                                                                                                                                                                                                                                                                                                                                                                                                                                                                                                                                                                                                                                                                                                                                                                                                                                                                                                                                                                                                                                                                                                                                                                                                                                                                                                                                                                                                                                                                                                          | StallMa                            | nager DATE 7/14/2022                                                                     |
| Conditions of Approval (if any):                                            |                                                                                                                                                                                                                                                                                                                                                                                                                                                                                                                                                                                                                                                                                                                                                                                                                                                                                                                                                                                                                                                                                                                                                                                                                                                                                                                                                                                                                                                                                                                                                                                                                                                                                                                                                                                                                                                                                                                                                                                                                                                                                                                                | Staff Ma                           |                                                                                          |