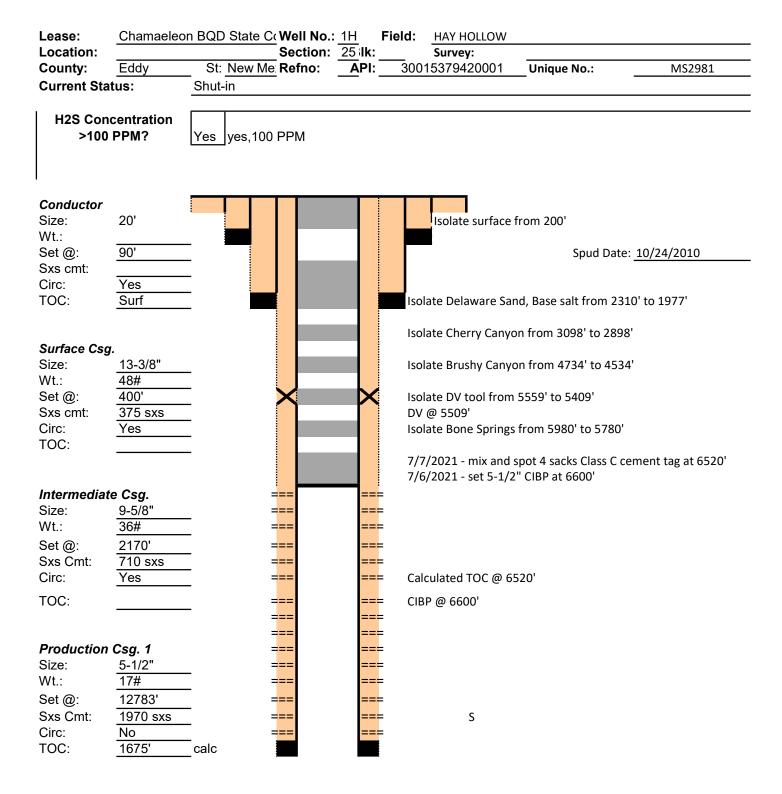

| eceined by Opp P: Z/12/2022 4:45:0                                          | 4 PM State of New I                                                                                                                                                                                                                                                                                                                                                                                                                                                                                                                                                                                                                                                                                                                                                                                                                                                                                                                                                                                                                                                                                                                                                                                                                                                                                                                                                                                                                                                                                                                                                                                                                                                                                                                                                                                                                                                                                                                                                                                                                                                                                                            | Mexico                             | Form C-103 <sup>1</sup> of 8                                                             |
|-----------------------------------------------------------------------------|--------------------------------------------------------------------------------------------------------------------------------------------------------------------------------------------------------------------------------------------------------------------------------------------------------------------------------------------------------------------------------------------------------------------------------------------------------------------------------------------------------------------------------------------------------------------------------------------------------------------------------------------------------------------------------------------------------------------------------------------------------------------------------------------------------------------------------------------------------------------------------------------------------------------------------------------------------------------------------------------------------------------------------------------------------------------------------------------------------------------------------------------------------------------------------------------------------------------------------------------------------------------------------------------------------------------------------------------------------------------------------------------------------------------------------------------------------------------------------------------------------------------------------------------------------------------------------------------------------------------------------------------------------------------------------------------------------------------------------------------------------------------------------------------------------------------------------------------------------------------------------------------------------------------------------------------------------------------------------------------------------------------------------------------------------------------------------------------------------------------------------|------------------------------------|------------------------------------------------------------------------------------------|
| Office <u>District I</u> – (575) 393-6161                                   | Energy, Minerals and N                                                                                                                                                                                                                                                                                                                                                                                                                                                                                                                                                                                                                                                                                                                                                                                                                                                                                                                                                                                                                                                                                                                                                                                                                                                                                                                                                                                                                                                                                                                                                                                                                                                                                                                                                                                                                                                                                                                                                                                                                                                                                                         | atural Resources                   | Revised July 18, 2013 WELL API NO.                                                       |
| 1625 N. French Dr., Hobbs, NM 88240<br><u>District II</u> – (575) 748-1283  | OIL CONSERVATIO                                                                                                                                                                                                                                                                                                                                                                                                                                                                                                                                                                                                                                                                                                                                                                                                                                                                                                                                                                                                                                                                                                                                                                                                                                                                                                                                                                                                                                                                                                                                                                                                                                                                                                                                                                                                                                                                                                                                                                                                                                                                                                                | ON DIVISION                        | 30-015-37942                                                                             |
| 811 S. First St., Artesia, NM 88210<br><u>District III</u> – (505) 334-6178 | 1220 South St. F.                                                                                                                                                                                                                                                                                                                                                                                                                                                                                                                                                                                                                                                                                                                                                                                                                                                                                                                                                                                                                                                                                                                                                                                                                                                                                                                                                                                                                                                                                                                                                                                                                                                                                                                                                                                                                                                                                                                                                                                                                                                                                                              |                                    | 5. Indicate Type of Lease  STATE ☐ FEE ✓                                                 |
| 1000 Rio Brazos Rd., Aztec, NM 87410<br>District IV – (505) 476-3460        | Santa Fe, NM                                                                                                                                                                                                                                                                                                                                                                                                                                                                                                                                                                                                                                                                                                                                                                                                                                                                                                                                                                                                                                                                                                                                                                                                                                                                                                                                                                                                                                                                                                                                                                                                                                                                                                                                                                                                                                                                                                                                                                                                                                                                                                                   | 87505                              | 6. State Oil & Gas Lease No.                                                             |
| 1220 S. St. Francis Dr., Santa Fe, NM<br>87505                              |                                                                                                                                                                                                                                                                                                                                                                                                                                                                                                                                                                                                                                                                                                                                                                                                                                                                                                                                                                                                                                                                                                                                                                                                                                                                                                                                                                                                                                                                                                                                                                                                                                                                                                                                                                                                                                                                                                                                                                                                                                                                                                                                |                                    |                                                                                          |
| SUNDRY NOT                                                                  | TICES AND REPORTS ON WEL                                                                                                                                                                                                                                                                                                                                                                                                                                                                                                                                                                                                                                                                                                                                                                                                                                                                                                                                                                                                                                                                                                                                                                                                                                                                                                                                                                                                                                                                                                                                                                                                                                                                                                                                                                                                                                                                                                                                                                                                                                                                                                       |                                    | 7. Lease Name or Unit Agreement Name                                                     |
| DIFFERENT RESERVOIR. USE "APPL                                              |                                                                                                                                                                                                                                                                                                                                                                                                                                                                                                                                                                                                                                                                                                                                                                                                                                                                                                                                                                                                                                                                                                                                                                                                                                                                                                                                                                                                                                                                                                                                                                                                                                                                                                                                                                                                                                                                                                                                                                                                                                                                                                                                |                                    | CHAMAELEON BIN STATE COM                                                                 |
| PROPOSALS.)  1. Type of Well: Oil Well                                      | Gas Well Other                                                                                                                                                                                                                                                                                                                                                                                                                                                                                                                                                                                                                                                                                                                                                                                                                                                                                                                                                                                                                                                                                                                                                                                                                                                                                                                                                                                                                                                                                                                                                                                                                                                                                                                                                                                                                                                                                                                                                                                                                                                                                                                 |                                    | 8. Well Number 001H                                                                      |
| 2. Name of Operator<br>CHEVRON U S A INC                                    |                                                                                                                                                                                                                                                                                                                                                                                                                                                                                                                                                                                                                                                                                                                                                                                                                                                                                                                                                                                                                                                                                                                                                                                                                                                                                                                                                                                                                                                                                                                                                                                                                                                                                                                                                                                                                                                                                                                                                                                                                                                                                                                                |                                    | 9. OGRID Number<br>4323                                                                  |
| 3. Address of Operator                                                      |                                                                                                                                                                                                                                                                                                                                                                                                                                                                                                                                                                                                                                                                                                                                                                                                                                                                                                                                                                                                                                                                                                                                                                                                                                                                                                                                                                                                                                                                                                                                                                                                                                                                                                                                                                                                                                                                                                                                                                                                                                                                                                                                |                                    | 10. Pool name or Wildcat                                                                 |
| 6301 Deauville BLVD, Midland TX 79706                                       |                                                                                                                                                                                                                                                                                                                                                                                                                                                                                                                                                                                                                                                                                                                                                                                                                                                                                                                                                                                                                                                                                                                                                                                                                                                                                                                                                                                                                                                                                                                                                                                                                                                                                                                                                                                                                                                                                                                                                                                                                                                                                                                                |                                    | [30215] HAY HOLLOW, BONE SPRING                                                          |
| 4. Well Location Unit Letter B                                              | 200feet from the NOR                                                                                                                                                                                                                                                                                                                                                                                                                                                                                                                                                                                                                                                                                                                                                                                                                                                                                                                                                                                                                                                                                                                                                                                                                                                                                                                                                                                                                                                                                                                                                                                                                                                                                                                                                                                                                                                                                                                                                                                                                                                                                                           | TH line and 17                     | 80feet from the EASTline                                                                 |
| Section 25                                                                  |                                                                                                                                                                                                                                                                                                                                                                                                                                                                                                                                                                                                                                                                                                                                                                                                                                                                                                                                                                                                                                                                                                                                                                                                                                                                                                                                                                                                                                                                                                                                                                                                                                                                                                                                                                                                                                                                                                                                                                                                                                                                                                                                | Range 27E                          | NMPM County EDDY                                                                         |
| 25                                                                          | 11. Elevation (Show whether I                                                                                                                                                                                                                                                                                                                                                                                                                                                                                                                                                                                                                                                                                                                                                                                                                                                                                                                                                                                                                                                                                                                                                                                                                                                                                                                                                                                                                                                                                                                                                                                                                                                                                                                                                                                                                                                                                                                                                                                                                                                                                                  |                                    | , 255.                                                                                   |
|                                                                             | 3100' GL                                                                                                                                                                                                                                                                                                                                                                                                                                                                                                                                                                                                                                                                                                                                                                                                                                                                                                                                                                                                                                                                                                                                                                                                                                                                                                                                                                                                                                                                                                                                                                                                                                                                                                                                                                                                                                                                                                                                                                                                                                                                                                                       |                                    |                                                                                          |
| 12. Check                                                                   | Appropriate Box to Indicate                                                                                                                                                                                                                                                                                                                                                                                                                                                                                                                                                                                                                                                                                                                                                                                                                                                                                                                                                                                                                                                                                                                                                                                                                                                                                                                                                                                                                                                                                                                                                                                                                                                                                                                                                                                                                                                                                                                                                                                                                                                                                                    | Nature of Notice.                  | Report or Other Data                                                                     |
|                                                                             |                                                                                                                                                                                                                                                                                                                                                                                                                                                                                                                                                                                                                                                                                                                                                                                                                                                                                                                                                                                                                                                                                                                                                                                                                                                                                                                                                                                                                                                                                                                                                                                                                                                                                                                                                                                                                                                                                                                                                                                                                                                                                                                                |                                    |                                                                                          |
| NOTICE OF II PERFORM REMEDIAL WORK □                                        | NTENTION TO:<br>] PLUG AND ABANDON ☑                                                                                                                                                                                                                                                                                                                                                                                                                                                                                                                                                                                                                                                                                                                                                                                                                                                                                                                                                                                                                                                                                                                                                                                                                                                                                                                                                                                                                                                                                                                                                                                                                                                                                                                                                                                                                                                                                                                                                                                                                                                                                           | REMEDIAL WOR                       | SEQUENT REPORT OF:  ALTERING CASING                                                      |
| TEMPORARILY ABANDON                                                         | CHANGE PLANS                                                                                                                                                                                                                                                                                                                                                                                                                                                                                                                                                                                                                                                                                                                                                                                                                                                                                                                                                                                                                                                                                                                                                                                                                                                                                                                                                                                                                                                                                                                                                                                                                                                                                                                                                                                                                                                                                                                                                                                                                                                                                                                   | COMMENCE DR                        |                                                                                          |
| PULL OR ALTER CASING                                                        | <del></del>                                                                                                                                                                                                                                                                                                                                                                                                                                                                                                                                                                                                                                                                                                                                                                                                                                                                                                                                                                                                                                                                                                                                                                                                                                                                                                                                                                                                                                                                                                                                                                                                                                                                                                                                                                                                                                                                                                                                                                                                                                                                                                                    | CASING/CEMEN                       | T JOB                                                                                    |
| DOWNHOLE COMMINGLE                                                          |                                                                                                                                                                                                                                                                                                                                                                                                                                                                                                                                                                                                                                                                                                                                                                                                                                                                                                                                                                                                                                                                                                                                                                                                                                                                                                                                                                                                                                                                                                                                                                                                                                                                                                                                                                                                                                                                                                                                                                                                                                                                                                                                |                                    | Notify OCD 24 hrs. prior to any work                                                     |
| CLOSED-LOOP SYSTEM  OTHER:                                                  | ı                                                                                                                                                                                                                                                                                                                                                                                                                                                                                                                                                                                                                                                                                                                                                                                                                                                                                                                                                                                                                                                                                                                                                                                                                                                                                                                                                                                                                                                                                                                                                                                                                                                                                                                                                                                                                                                                                                                                                                                                                                                                                                                              | OTHER:                             | done                                                                                     |
|                                                                             |                                                                                                                                                                                                                                                                                                                                                                                                                                                                                                                                                                                                                                                                                                                                                                                                                                                                                                                                                                                                                                                                                                                                                                                                                                                                                                                                                                                                                                                                                                                                                                                                                                                                                                                                                                                                                                                                                                                                                                                                                                                                                                                                |                                    | d give pertinent dates, including estimated date                                         |
| of starting any proposed w proposed completion or re                        |                                                                                                                                                                                                                                                                                                                                                                                                                                                                                                                                                                                                                                                                                                                                                                                                                                                                                                                                                                                                                                                                                                                                                                                                                                                                                                                                                                                                                                                                                                                                                                                                                                                                                                                                                                                                                                                                                                                                                                                                                                                                                                                                |                                    | mpletions: Attach wellbore diagram of                                                    |
|                                                                             | T Control of the cont | n CBL to surface.                  | Cement in/out at all formation tops                                                      |
| Well was temporarily a                                                      | abandoned on 7/7/2021 vi<br>d, N/U BOPE and pressui                                                                                                                                                                                                                                                                                                                                                                                                                                                                                                                                                                                                                                                                                                                                                                                                                                                                                                                                                                                                                                                                                                                                                                                                                                                                                                                                                                                                                                                                                                                                                                                                                                                                                                                                                                                                                                                                                                                                                                                                                                                                            | ia CIBP at 6600' .<br>re test same | and cement up to 6520'.                                                                  |
| <ol><li>TIH with workstring</li></ol>                                       | to tag existing cement plu                                                                                                                                                                                                                                                                                                                                                                                                                                                                                                                                                                                                                                                                                                                                                                                                                                                                                                                                                                                                                                                                                                                                                                                                                                                                                                                                                                                                                                                                                                                                                                                                                                                                                                                                                                                                                                                                                                                                                                                                                                                                                                     | ig at 6520'. Press                 | sure test casing to 1000 psi.                                                            |
| 3. Upgrade barrier #1                                                       | by spotting 10 sacks Clas                                                                                                                                                                                                                                                                                                                                                                                                                                                                                                                                                                                                                                                                                                                                                                                                                                                                                                                                                                                                                                                                                                                                                                                                                                                                                                                                                                                                                                                                                                                                                                                                                                                                                                                                                                                                                                                                                                                                                                                                                                                                                                      | s C cement from                    | n 6520' to 6420 <sup>°</sup><br>one Springs) <mark>(25 sx 6030' - 5900' - see COA</mark> |
| 4. Spot <b>X</b> V sacks Clas<br>5 Spot <b>1X</b> sacks Clas                | s C cement from <del>5559 to</del><br>s C cement from 5559' to                                                                                                                                                                                                                                                                                                                                                                                                                                                                                                                                                                                                                                                                                                                                                                                                                                                                                                                                                                                                                                                                                                                                                                                                                                                                                                                                                                                                                                                                                                                                                                                                                                                                                                                                                                                                                                                                                                                                                                                                                                                                 | 5409' (isolate D\                  | / tool at 5509') (25 sx cmt - WOC & tag)                                                 |
| 6. Spot 🏖 sacks Clas                                                        | s C cement from <del>4734' to</del>                                                                                                                                                                                                                                                                                                                                                                                                                                                                                                                                                                                                                                                                                                                                                                                                                                                                                                                                                                                                                                                                                                                                                                                                                                                                                                                                                                                                                                                                                                                                                                                                                                                                                                                                                                                                                                                                                                                                                                                                                                                                                            | <del>4534</del> ' (isolate Br      | ushy Canyon) (25 sx 4784' - 4500')<br>nerry Canyon) (25 sx 3148' - 3000')                |
| 7. Spot 30 sacks Clas                                                       | s C cement from 3 <del>008' to</del>                                                                                                                                                                                                                                                                                                                                                                                                                                                                                                                                                                                                                                                                                                                                                                                                                                                                                                                                                                                                                                                                                                                                                                                                                                                                                                                                                                                                                                                                                                                                                                                                                                                                                                                                                                                                                                                                                                                                                                                                                                                                                           | <del>2898</del> ' (isolate Ch      | nerry Canyon) (25 sx 3148' - 3000')                                                      |
|                                                                             | s C cement from <del>2310</del> ' to<br>s C cement from 200' to s                                                                                                                                                                                                                                                                                                                                                                                                                                                                                                                                                                                                                                                                                                                                                                                                                                                                                                                                                                                                                                                                                                                                                                                                                                                                                                                                                                                                                                                                                                                                                                                                                                                                                                                                                                                                                                                                                                                                                                                                                                                              |                                    | elaware Sand, base salt, 9-5/8" shoe                                                     |
|                                                                             | t surface. Rig down move                                                                                                                                                                                                                                                                                                                                                                                                                                                                                                                                                                                                                                                                                                                                                                                                                                                                                                                                                                                                                                                                                                                                                                                                                                                                                                                                                                                                                                                                                                                                                                                                                                                                                                                                                                                                                                                                                                                                                                                                                                                                                                       |                                    | vv zone, surface plug)                                                                   |
|                                                                             |                                                                                                                                                                                                                                                                                                                                                                                                                                                                                                                                                                                                                                                                                                                                                                                                                                                                                                                                                                                                                                                                                                                                                                                                                                                                                                                                                                                                                                                                                                                                                                                                                                                                                                                                                                                                                                                                                                                                                                                                                                                                                                                                |                                    |                                                                                          |
| Spud Date:                                                                  | Rig Release                                                                                                                                                                                                                                                                                                                                                                                                                                                                                                                                                                                                                                                                                                                                                                                                                                                                                                                                                                                                                                                                                                                                                                                                                                                                                                                                                                                                                                                                                                                                                                                                                                                                                                                                                                                                                                                                                                                                                                                                                                                                                                                    | Date:                              |                                                                                          |
| ****SEE ATTACHE                                                             |                                                                                                                                                                                                                                                                                                                                                                                                                                                                                                                                                                                                                                                                                                                                                                                                                                                                                                                                                                                                                                                                                                                                                                                                                                                                                                                                                                                                                                                                                                                                                                                                                                                                                                                                                                                                                                                                                                                                                                                                                                                                                                                                | Must be pluc                       | gged by 10/14/2022                                                                       |
| I hereby certify that the information                                       |                                                                                                                                                                                                                                                                                                                                                                                                                                                                                                                                                                                                                                                                                                                                                                                                                                                                                                                                                                                                                                                                                                                                                                                                                                                                                                                                                                                                                                                                                                                                                                                                                                                                                                                                                                                                                                                                                                                                                                                                                                                                                                                                |                                    |                                                                                          |
|                                                                             | -                                                                                                                                                                                                                                                                                                                                                                                                                                                                                                                                                                                                                                                                                                                                                                                                                                                                                                                                                                                                                                                                                                                                                                                                                                                                                                                                                                                                                                                                                                                                                                                                                                                                                                                                                                                                                                                                                                                                                                                                                                                                                                                              |                                    |                                                                                          |
| SIGNATURE Hayes This  Type or print name Hayes This                         | Tibodeaux TITLE Eng                                                                                                                                                                                                                                                                                                                                                                                                                                                                                                                                                                                                                                                                                                                                                                                                                                                                                                                                                                                                                                                                                                                                                                                                                                                                                                                                                                                                                                                                                                                                                                                                                                                                                                                                                                                                                                                                                                                                                                                                                                                                                                            | gineer                             | <sub>DATE</sub> 4/21/2022                                                                |
| Type or print name Haves Thib                                               | odeaux F <sub>-mail add</sub>                                                                                                                                                                                                                                                                                                                                                                                                                                                                                                                                                                                                                                                                                                                                                                                                                                                                                                                                                                                                                                                                                                                                                                                                                                                                                                                                                                                                                                                                                                                                                                                                                                                                                                                                                                                                                                                                                                                                                                                                                                                                                                  | ress:Hayes.Thibodeaux              |                                                                                          |
| For State Use Only                                                          | L-man addi                                                                                                                                                                                                                                                                                                                                                                                                                                                                                                                                                                                                                                                                                                                                                                                                                                                                                                                                                                                                                                                                                                                                                                                                                                                                                                                                                                                                                                                                                                                                                                                                                                                                                                                                                                                                                                                                                                                                                                                                                                                                                                                     |                                    | THORE.                                                                                   |
| APPROVED BY:                                                                | TITLE                                                                                                                                                                                                                                                                                                                                                                                                                                                                                                                                                                                                                                                                                                                                                                                                                                                                                                                                                                                                                                                                                                                                                                                                                                                                                                                                                                                                                                                                                                                                                                                                                                                                                                                                                                                                                                                                                                                                                                                                                                                                                                                          | StallMa                            | nager DATE 7/14/2022                                                                     |
| Conditions of Approval (if any):                                            |                                                                                                                                                                                                                                                                                                                                                                                                                                                                                                                                                                                                                                                                                                                                                                                                                                                                                                                                                                                                                                                                                                                                                                                                                                                                                                                                                                                                                                                                                                                                                                                                                                                                                                                                                                                                                                                                                                                                                                                                                                                                                                                                | Staff Ma                           |                                                                                          |