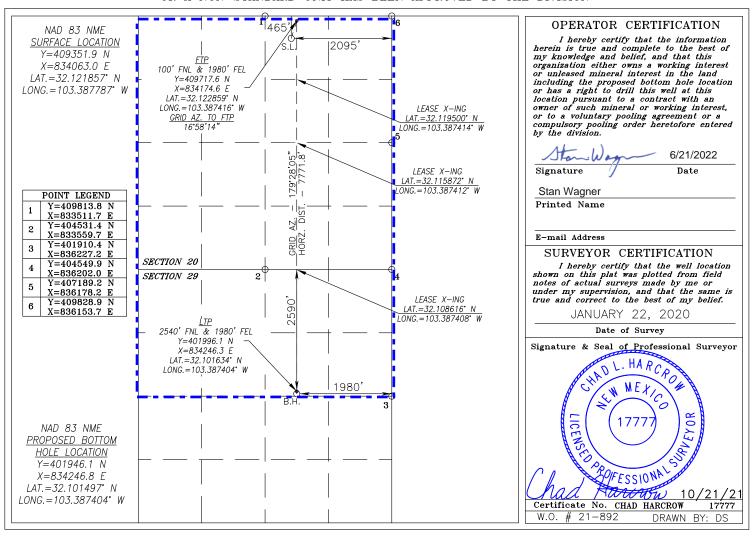

■ AMENDED REPORT

WELL LOCATION AND ACREAGE DEDICATION PLAT

| API Number    | Pool Code  | Pool Name            |           |  |  |  |
|---------------|------------|----------------------|-----------|--|--|--|
| 30-025-47819  | 17980      | Dogie Draw; Wolfcamp |           |  |  |  |
| Property Code | Prop       | Well Number          |           |  |  |  |
| 329742        | GREEN BERE | 501H                 |           |  |  |  |
| OGRID No.     | -          | ator Name            | Elevation |  |  |  |
| 229137        | COG OPE    | COG OPERATING, LLC   |           |  |  |  |

#### Surface Location

| UL or lot No. | Section | Township | Range | Lot Idn | Feet from the | North/South line | Feet from the | East/West line | County |
|---------------|---------|----------|-------|---------|---------------|------------------|---------------|----------------|--------|
| В             | 20      | 25-S     | 35-E  |         | 465           | NORTH            | 2095          | EAST           | LEA    |

### Bottom Hole Location If Different From Surface

| UL or lot No.                                          | Section | Townsh  | ip      | Range | Lot Idn | Feet from the | North/South line | Feet from the | East/West line | County |
|--------------------------------------------------------|---------|---------|---------|-------|---------|---------------|------------------|---------------|----------------|--------|
| G                                                      | 29      | 25-     | S       | 35-E  |         | 2590          | NORTH            | 1980          | EAST           | LEA    |
| Dedicated Acres   Joint or Infill   Consolidation Code |         | Code 0: | der No. |       |         |               |                  |               |                |        |
| 960                                                    |         |         | C       | om    |         | NSP-2134      |                  |               |                |        |