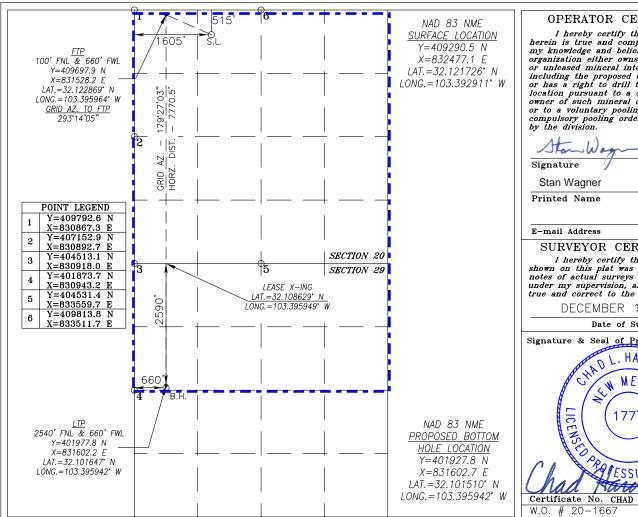

| 1102101 (000) 110 0100 1411 (000) 110 0101 |            | ACREAGE DEDICATION PLAT |             |  |  |
|--------------------------------------------|------------|-------------------------|-------------|--|--|
| API Number                                 | Pool Code  | Pool Name               |             |  |  |
| 30-025-49410                               | 17980      | Dogie Draw; Wolfcamp    |             |  |  |
| Property Code                              | Prop       | perty Name              | Well Number |  |  |
| 329742                                     | GREEN BERE | T FEDERAL COM           | 705H        |  |  |
| OGRID No.                                  | Орег       | rator Name              | Elevation   |  |  |
| 229137                                     | COG OPE    | CRATING, LLC            | 3307.3'     |  |  |

### Surface Location

| UL or lot No. | Section | Township | Range | Lot Idn | Feet from the | North/South line | Feet from the | East/West line | County |
|---------------|---------|----------|-------|---------|---------------|------------------|---------------|----------------|--------|
| С             | 20      | 25-S     | 35-E  |         | 515           | NORTH            | 1605          | WEST           | LEA    |

#### Bottom Hole Location If Different From Surface

| UL or lot No.                                          | Section | Townshi | p Ran   | ge Lot | Idn | Feet from the | North/South line | Feet from the | East/West line | County |
|--------------------------------------------------------|---------|---------|---------|--------|-----|---------------|------------------|---------------|----------------|--------|
| E                                                      | 29      | 25-     | S 35.   | -E     |     | 2590          | NORTH            | 660           | WEST           | LEA    |
| Dedicated Acres   Joint or Infill   Consolidation Code |         | 0r      | der No. |        |     |               |                  |               |                |        |
| 960                                                    |         |         | Com     |        | N   | ISP-2134      |                  |               |                |        |