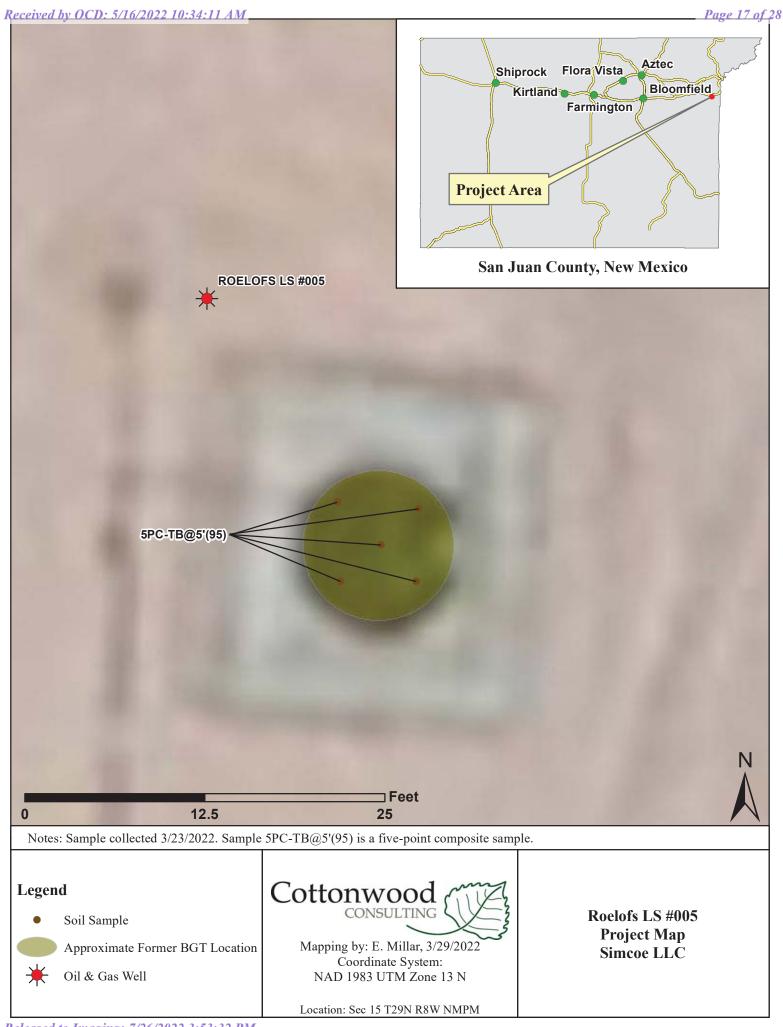

# <u>Pit, Below-Grade Tank, or</u> <u>Proposed Alternative Method Permit or Closure Plan Application</u>

| BGT1 Closure Report or proposed alterna Instructions: Please Please be advised that approval of this requ                                                                                                                                                                                                                                                                                                                                                                                                                                                                                                               |                                                                                                                             | c, or proposed alternated of the control of the con | or non-permitted pit, below-grade to<br>v-grade tank or alternative request<br>in pollution of surface water, ground wat | ter or the |
|-------------------------------------------------------------------------------------------------------------------------------------------------------------------------------------------------------------------------------------------------------------------------------------------------------------------------------------------------------------------------------------------------------------------------------------------------------------------------------------------------------------------------------------------------------------------------------------------------------------------------|-----------------------------------------------------------------------------------------------------------------------------|--------------------------------------------------------------------------------------------------------------------------------------------------------------------------------------------------------------------------------------------------------------------------------------------------------------------------------------------------------------------------------------------------------------------------------------------------------------------------------------------------------------------------------------------------------------------------------------------------------------------------------------------------------------------------------------------------------------------------------------------------------------------------------------------------------------------------------------------------------------------------------------------------------------------------------------------------------------------------------------------------------------------------------------------------------------------------------------------------------------------------------------------------------------------------------------------------------------------------------------------------------------------------------------------------------------------------------------------------------------------------------------------------------------------------------------------------------------------------------------------------------------------------------------------------------------------------------------------------------------------------------------------------------------------------------------------------------------------------------------------------------------------------------------------------------------------------------------------------------------------------------------------------------------------------------------------------------------------------------------------------------------------------------------------------------------------------------------------------------------------------------|--------------------------------------------------------------------------------------------------------------------------|------------|
| 1. Operator: Simcoe, LLC                                                                                                                                                                                                                                                                                                                                                                                                                                                                                                                                                                                                | company to company to                                                                                                       | , ,,                                                                                                                                                                                                                                                                                                                                                                                                                                                                                                                                                                                                                                                                                                                                                                                                                                                                                                                                                                                                                                                                                                                                                                                                                                                                                                                                                                                                                                                                                                                                                                                                                                                                                                                                                                                                                                                                                                                                                                                                                                                                                                                           | , <u> </u>                                                                                                               |            |
| Address: 1199 Main Ave., Suite 10                                                                                                                                                                                                                                                                                                                                                                                                                                                                                                                                                                                       | <br>1, Durango, CO 81301                                                                                                    | OGRID #                                                                                                                                                                                                                                                                                                                                                                                                                                                                                                                                                                                                                                                                                                                                                                                                                                                                                                                                                                                                                                                                                                                                                                                                                                                                                                                                                                                                                                                                                                                                                                                                                                                                                                                                                                                                                                                                                                                                                                                                                                                                                                                        |                                                                                                                          |            |
| Facility or well name: Roelofs LS #0                                                                                                                                                                                                                                                                                                                                                                                                                                                                                                                                                                                    |                                                                                                                             |                                                                                                                                                                                                                                                                                                                                                                                                                                                                                                                                                                                                                                                                                                                                                                                                                                                                                                                                                                                                                                                                                                                                                                                                                                                                                                                                                                                                                                                                                                                                                                                                                                                                                                                                                                                                                                                                                                                                                                                                                                                                                                                                |                                                                                                                          |            |
| API Number: 30-045-21031                                                                                                                                                                                                                                                                                                                                                                                                                                                                                                                                                                                                | OCD                                                                                                                         | Permit Number:                                                                                                                                                                                                                                                                                                                                                                                                                                                                                                                                                                                                                                                                                                                                                                                                                                                                                                                                                                                                                                                                                                                                                                                                                                                                                                                                                                                                                                                                                                                                                                                                                                                                                                                                                                                                                                                                                                                                                                                                                                                                                                                 |                                                                                                                          |            |
| U/L or Qtr/Qtr O Section                                                                                                                                                                                                                                                                                                                                                                                                                                                                                                                                                                                                | OCD<br>on 15 Township 29N                                                                                                   | Range 8W                                                                                                                                                                                                                                                                                                                                                                                                                                                                                                                                                                                                                                                                                                                                                                                                                                                                                                                                                                                                                                                                                                                                                                                                                                                                                                                                                                                                                                                                                                                                                                                                                                                                                                                                                                                                                                                                                                                                                                                                                                                                                                                       | County: San Juan                                                                                                         |            |
| Center of Proposed Design: Latitude                                                                                                                                                                                                                                                                                                                                                                                                                                                                                                                                                                                     | 36.72055182 Lon                                                                                                             | gitude -107.66038                                                                                                                                                                                                                                                                                                                                                                                                                                                                                                                                                                                                                                                                                                                                                                                                                                                                                                                                                                                                                                                                                                                                                                                                                                                                                                                                                                                                                                                                                                                                                                                                                                                                                                                                                                                                                                                                                                                                                                                                                                                                                                              | NAD83                                                                                                                    |            |
|                                                                                                                                                                                                                                                                                                                                                                                                                                                                                                                                                                                                                         | Private 🗌 Tribal Trust or Indian Allotr                                                                                     |                                                                                                                                                                                                                                                                                                                                                                                                                                                                                                                                                                                                                                                                                                                                                                                                                                                                                                                                                                                                                                                                                                                                                                                                                                                                                                                                                                                                                                                                                                                                                                                                                                                                                                                                                                                                                                                                                                                                                                                                                                                                                                                                |                                                                                                                          |            |
| Pit: Subsection F, G or J of 19.15.17.11 NMAC   Temporary: Drilling Workover   Permanent Emergency Cavitation P&A Multi-Well Fluid Management Low Chloride Drilling Fluid yes no   Lined Unlined Liner type: Thickness mil LLDPE HDPE PVC Other Other your x W x D      String-Reinforced   Liner Seams: Welded Factory Other Volume: bbl Dimensions: L x W x D      Subsection I of 19.15.17.11 NMAC   Tank ID: A   Volume: 95 bbl Type of fluid: Produced Water   Tank Construction material: Steel   Secondary containment with leak detection Visible sidewalls, liner, 6-inch lift and automatic overflow shut-off |                                                                                                                             |                                                                                                                                                                                                                                                                                                                                                                                                                                                                                                                                                                                                                                                                                                                                                                                                                                                                                                                                                                                                                                                                                                                                                                                                                                                                                                                                                                                                                                                                                                                                                                                                                                                                                                                                                                                                                                                                                                                                                                                                                                                                                                                                |                                                                                                                          |            |
| ☐ Visible sidewalls and liner ☐ Visible sidewalls only ☐ Other                                                                                                                                                                                                                                                                                                                                                                                                                                                                                                                                                          |                                                                                                                             |                                                                                                                                                                                                                                                                                                                                                                                                                                                                                                                                                                                                                                                                                                                                                                                                                                                                                                                                                                                                                                                                                                                                                                                                                                                                                                                                                                                                                                                                                                                                                                                                                                                                                                                                                                                                                                                                                                                                                                                                                                                                                                                                |                                                                                                                          |            |
| 4.  Alternative Method:  Submittal of an exception request is required. Exceptions must be submitted to the Santa Fe Environmental Bureau office for consideration of approval.                                                                                                                                                                                                                                                                                                                                                                                                                                         |                                                                                                                             |                                                                                                                                                                                                                                                                                                                                                                                                                                                                                                                                                                                                                                                                                                                                                                                                                                                                                                                                                                                                                                                                                                                                                                                                                                                                                                                                                                                                                                                                                                                                                                                                                                                                                                                                                                                                                                                                                                                                                                                                                                                                                                                                |                                                                                                                          |            |
| Chain link, six feet in height, two st institution or church)                                                                                                                                                                                                                                                                                                                                                                                                                                                                                                                                                           | NMAC (Applies to permanent pits, temprands of barbed wire at top (Required if label) bed wire evenly spaced between one and | located within 1000 feet                                                                                                                                                                                                                                                                                                                                                                                                                                                                                                                                                                                                                                                                                                                                                                                                                                                                                                                                                                                                                                                                                                                                                                                                                                                                                                                                                                                                                                                                                                                                                                                                                                                                                                                                                                                                                                                                                                                                                                                                                                                                                                       | ,                                                                                                                        | pital,     |