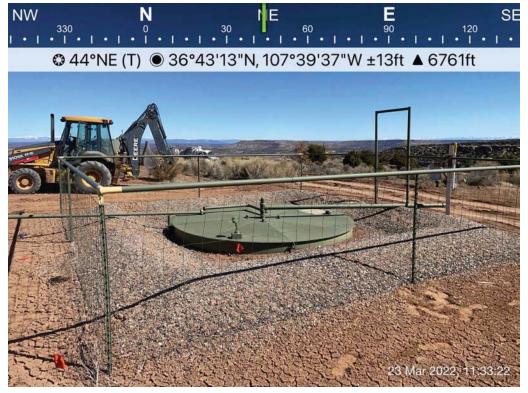

# <u>Pit, Below-Grade Tank, or</u> <u>Proposed Alternative Method Permit or Closure Plan Application</u>

| BGT1 Closure Report or proposed alterna Instructions: Please Please be advised that approval of this requ                                                                                                                                                                                                                                                                                                                                                                                                                                                                                                               |                                                                                                                             | c, or proposed alternated of the control of the con | or non-permitted pit, below-grade to<br>v-grade tank or alternative request<br>in pollution of surface water, ground wat | ter or the |
|-------------------------------------------------------------------------------------------------------------------------------------------------------------------------------------------------------------------------------------------------------------------------------------------------------------------------------------------------------------------------------------------------------------------------------------------------------------------------------------------------------------------------------------------------------------------------------------------------------------------------|-----------------------------------------------------------------------------------------------------------------------------|--------------------------------------------------------------------------------------------------------------------------------------------------------------------------------------------------------------------------------------------------------------------------------------------------------------------------------------------------------------------------------------------------------------------------------------------------------------------------------------------------------------------------------------------------------------------------------------------------------------------------------------------------------------------------------------------------------------------------------------------------------------------------------------------------------------------------------------------------------------------------------------------------------------------------------------------------------------------------------------------------------------------------------------------------------------------------------------------------------------------------------------------------------------------------------------------------------------------------------------------------------------------------------------------------------------------------------------------------------------------------------------------------------------------------------------------------------------------------------------------------------------------------------------------------------------------------------------------------------------------------------------------------------------------------------------------------------------------------------------------------------------------------------------------------------------------------------------------------------------------------------------------------------------------------------------------------------------------------------------------------------------------------------------------------------------------------------------------------------------------------------|--------------------------------------------------------------------------------------------------------------------------|------------|
| 1. Operator: Simcoe, LLC                                                                                                                                                                                                                                                                                                                                                                                                                                                                                                                                                                                                | company to company to                                                                                                       | , ,,                                                                                                                                                                                                                                                                                                                                                                                                                                                                                                                                                                                                                                                                                                                                                                                                                                                                                                                                                                                                                                                                                                                                                                                                                                                                                                                                                                                                                                                                                                                                                                                                                                                                                                                                                                                                                                                                                                                                                                                                                                                                                                                           | , <u> </u>                                                                                                               |            |
| Address: 1199 Main Ave., Suite 10                                                                                                                                                                                                                                                                                                                                                                                                                                                                                                                                                                                       | <br>1, Durango, CO 81301                                                                                                    | OGRID #                                                                                                                                                                                                                                                                                                                                                                                                                                                                                                                                                                                                                                                                                                                                                                                                                                                                                                                                                                                                                                                                                                                                                                                                                                                                                                                                                                                                                                                                                                                                                                                                                                                                                                                                                                                                                                                                                                                                                                                                                                                                                                                        |                                                                                                                          |            |
| Facility or well name: Roelofs LS #0                                                                                                                                                                                                                                                                                                                                                                                                                                                                                                                                                                                    |                                                                                                                             |                                                                                                                                                                                                                                                                                                                                                                                                                                                                                                                                                                                                                                                                                                                                                                                                                                                                                                                                                                                                                                                                                                                                                                                                                                                                                                                                                                                                                                                                                                                                                                                                                                                                                                                                                                                                                                                                                                                                                                                                                                                                                                                                |                                                                                                                          |            |
| API Number: 30-045-21031                                                                                                                                                                                                                                                                                                                                                                                                                                                                                                                                                                                                | OCD                                                                                                                         | Permit Number:                                                                                                                                                                                                                                                                                                                                                                                                                                                                                                                                                                                                                                                                                                                                                                                                                                                                                                                                                                                                                                                                                                                                                                                                                                                                                                                                                                                                                                                                                                                                                                                                                                                                                                                                                                                                                                                                                                                                                                                                                                                                                                                 |                                                                                                                          |            |
| U/L or Qtr/Qtr O Section                                                                                                                                                                                                                                                                                                                                                                                                                                                                                                                                                                                                | OCD<br>on 15 Township 29N                                                                                                   | Range 8W                                                                                                                                                                                                                                                                                                                                                                                                                                                                                                                                                                                                                                                                                                                                                                                                                                                                                                                                                                                                                                                                                                                                                                                                                                                                                                                                                                                                                                                                                                                                                                                                                                                                                                                                                                                                                                                                                                                                                                                                                                                                                                                       | County: San Juan                                                                                                         |            |
| Center of Proposed Design: Latitude                                                                                                                                                                                                                                                                                                                                                                                                                                                                                                                                                                                     | 36.72055182 Lon                                                                                                             | gitude -107.66038                                                                                                                                                                                                                                                                                                                                                                                                                                                                                                                                                                                                                                                                                                                                                                                                                                                                                                                                                                                                                                                                                                                                                                                                                                                                                                                                                                                                                                                                                                                                                                                                                                                                                                                                                                                                                                                                                                                                                                                                                                                                                                              | NAD83                                                                                                                    |            |
|                                                                                                                                                                                                                                                                                                                                                                                                                                                                                                                                                                                                                         | Private 🗌 Tribal Trust or Indian Allotr                                                                                     |                                                                                                                                                                                                                                                                                                                                                                                                                                                                                                                                                                                                                                                                                                                                                                                                                                                                                                                                                                                                                                                                                                                                                                                                                                                                                                                                                                                                                                                                                                                                                                                                                                                                                                                                                                                                                                                                                                                                                                                                                                                                                                                                |                                                                                                                          |            |
| Pit: Subsection F, G or J of 19.15.17.11 NMAC   Temporary: Drilling Workover   Permanent Emergency Cavitation P&A Multi-Well Fluid Management Low Chloride Drilling Fluid yes no   Lined Unlined Liner type: Thickness mil LLDPE HDPE PVC Other Other your x W x D      String-Reinforced   Liner Seams: Welded Factory Other Volume: bbl Dimensions: L x W x D      Subsection I of 19.15.17.11 NMAC   Tank ID: A   Volume: 95 bbl Type of fluid: Produced Water   Tank Construction material: Steel   Secondary containment with leak detection Visible sidewalls, liner, 6-inch lift and automatic overflow shut-off |                                                                                                                             |                                                                                                                                                                                                                                                                                                                                                                                                                                                                                                                                                                                                                                                                                                                                                                                                                                                                                                                                                                                                                                                                                                                                                                                                                                                                                                                                                                                                                                                                                                                                                                                                                                                                                                                                                                                                                                                                                                                                                                                                                                                                                                                                |                                                                                                                          |            |
| ☐ Visible sidewalls and liner ☐ Visible sidewalls only ☐ Other                                                                                                                                                                                                                                                                                                                                                                                                                                                                                                                                                          |                                                                                                                             |                                                                                                                                                                                                                                                                                                                                                                                                                                                                                                                                                                                                                                                                                                                                                                                                                                                                                                                                                                                                                                                                                                                                                                                                                                                                                                                                                                                                                                                                                                                                                                                                                                                                                                                                                                                                                                                                                                                                                                                                                                                                                                                                |                                                                                                                          |            |
| 4.  Alternative Method:  Submittal of an exception request is required. Exceptions must be submitted to the Santa Fe Environmental Bureau office for consideration of approval.                                                                                                                                                                                                                                                                                                                                                                                                                                         |                                                                                                                             |                                                                                                                                                                                                                                                                                                                                                                                                                                                                                                                                                                                                                                                                                                                                                                                                                                                                                                                                                                                                                                                                                                                                                                                                                                                                                                                                                                                                                                                                                                                                                                                                                                                                                                                                                                                                                                                                                                                                                                                                                                                                                                                                |                                                                                                                          |            |
| Chain link, six feet in height, two st institution or church)                                                                                                                                                                                                                                                                                                                                                                                                                                                                                                                                                           | NMAC (Applies to permanent pits, temprands of barbed wire at top (Required if label) bed wire evenly spaced between one and | located within 1000 feet                                                                                                                                                                                                                                                                                                                                                                                                                                                                                                                                                                                                                                                                                                                                                                                                                                                                                                                                                                                                                                                                                                                                                                                                                                                                                                                                                                                                                                                                                                                                                                                                                                                                                                                                                                                                                                                                                                                                                                                                                                                                                                       | ,                                                                                                                        | pital,     |