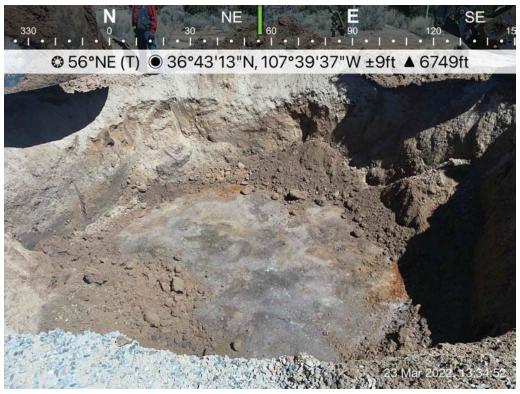

| <ul> <li>□ Leak Detection Design - based upon the appropriate requirements of 19.15.17.11 NMAC</li> <li>□ Liner Specifications and Compatibility Assessment - based upon the appropriate requirements of 19.15.17.11 NMAC</li> <li>□ Quality Control/Quality Assurance Construction and Installation Plan</li> <li>□ Operating and Maintenance Plan - based upon the appropriate requirements of 19.15.17.12 NMAC</li> <li>□ Freeboard and Overtopping Prevention Plan - based upon the appropriate requirements of 19.15.17.11 NMAC</li> <li>□ Nuisance or Hazardous Odors, including H₂S, Prevention Plan</li> <li>□ Emergency Response Plan</li> <li>□ Oil Field Waste Stream Characterization</li> <li>□ Monitoring and Inspection Plan</li> <li>□ Erosion Control Plan</li> <li>□ Closure Plan - based upon the appropriate requirements of Subsection C of 19.15.17.9 NMAC and 19.15.17.13 NMAC</li> </ul> |  |  |
|------------------------------------------------------------------------------------------------------------------------------------------------------------------------------------------------------------------------------------------------------------------------------------------------------------------------------------------------------------------------------------------------------------------------------------------------------------------------------------------------------------------------------------------------------------------------------------------------------------------------------------------------------------------------------------------------------------------------------------------------------------------------------------------------------------------------------------------------------------------------------------------------------------------|--|--|
| Proposed Closure: 19.15.17.13 NMAC  Instructions: Please complete the applicable boxes, Boxes 14 through 18, in regards to the proposed closure plan.  Type: Drilling Workover Emergency Cavitation P&A Permanent Pit Below-grade Tank Multi-well Fluid Management Pit Alternative  Proposed Closure Method: Waste Excavation and Removal Waste Removal (Closed-loop systems only) On-site Closure Method (Only for temporary pits and closed-loop systems) In-place Burial On-site Trench Burial Alternative Closure Method                                                                                                                                                                                                                                                                                                                                                                                     |  |  |
| Waste Excavation and Removal Closure Plan Checklist: (19.15.17.13 NMAC) Instructions: Each of the following items must be attached to the closure plan. Please indicate, by a check mark in the box, that the documents are attached.  Protocols and Procedures - based upon the appropriate requirements of 19.15.17.13 NMAC  Confirmation Sampling Plan (if applicable) - based upon the appropriate requirements of Subsection C of 19.15.17.13 NMAC  Disposal Facility Name and Permit Number (for liquids, drilling fluids and drill cuttings)  Soil Backfill and Cover Design Specifications - based upon the appropriate requirements of Subsection H of 19.15.17.13 NMAC  Re-vegetation Plan - based upon the appropriate requirements of Subsection H of 19.15.17.13 NMAC                                                                                                                               |  |  |
| Siting Criteria (regarding on-site closure methods only): 19.15.17.10 NMAC Instructions: Each siting criteria requires a demonstration of compliance in the closure plan. Recommendations of acceptable source material are provided below. Requests regarding changes to certain siting criteria require justifications and/or demonstrations of equivalency. Please refer to 19.15.17.10 NMAC for guidance.                                                                                                                                                                                                                                                                                                                                                                                                                                                                                                    |  |  |
| Ground water is less than 25 feet below the bottom of the buried waste.  - NM Office of the State Engineer - iWATERS database search; USGS; Data obtained from nearby wells    Yes   No   NA                                                                                                                                                                                                                                                                                                                                                                                                                                                                                                                                                                                                                                                                                                                     |  |  |
| Ground water is between 25-50 feet below the bottom of the buried waste  - NM Office of the State Engineer - iWATERS database search; USGS; Data obtained from nearby wells    Yes   NA                                                                                                                                                                                                                                                                                                                                                                                                                                                                                                                                                                                                                                                                                                                          |  |  |
| Ground water is more than 100 feet below the bottom of the buried waste.  - NM Office of the State Engineer - iWATERS database search; USGS; Data obtained from nearby wells    Yes   1     NA                                                                                                                                                                                                                                                                                                                                                                                                                                                                                                                                                                                                                                                                                                                   |  |  |
| Within 100 feet of a continuously flowing watercourse, or 200 feet of any other significant watercourse, lakebed, sinkhole, or playa lake (measured from the ordinary high-water mark).  - Topographic map; Visual inspection (certification) of the proposed site                                                                                                                                                                                                                                                                                                                                                                                                                                                                                                                                                                                                                                               |  |  |
| Within 300 feet from a permanent residence, school, hospital, institution, or church in existence at the time of initial application.  - Visual inspection (certification) of the proposed site; Aerial photo; Satellite image                                                                                                                                                                                                                                                                                                                                                                                                                                                                                                                                                                                                                                                                                   |  |  |
| Within 300 horizontal feet of a private, domestic fresh water well or spring used for domestic or stock watering purposes, in existence at the time of initial application.  - NM Office of the State Engineer - iWATERS database; Visual inspection (certification) of the proposed site                                                                                                                                                                                                                                                                                                                                                                                                                                                                                                                                                                                                                        |  |  |
| Written confirmation or verification from the municipality; Written approval obtained from the municipality  Yes No                                                                                                                                                                                                                                                                                                                                                                                                                                                                                                                                                                                                                                                                                                                                                                                              |  |  |
| Within 300 feet of a wetland. US Fish and Wildlife Wetland Identification map; Topographic map; Visual inspection (certification) of the proposed site  Yes No  Within incorporated municipal boundaries or within a defined municipal fresh water well field covered under a municipal ordinance                                                                                                                                                                                                                                                                                                                                                                                                                                                                                                                                                                                                                |  |  |