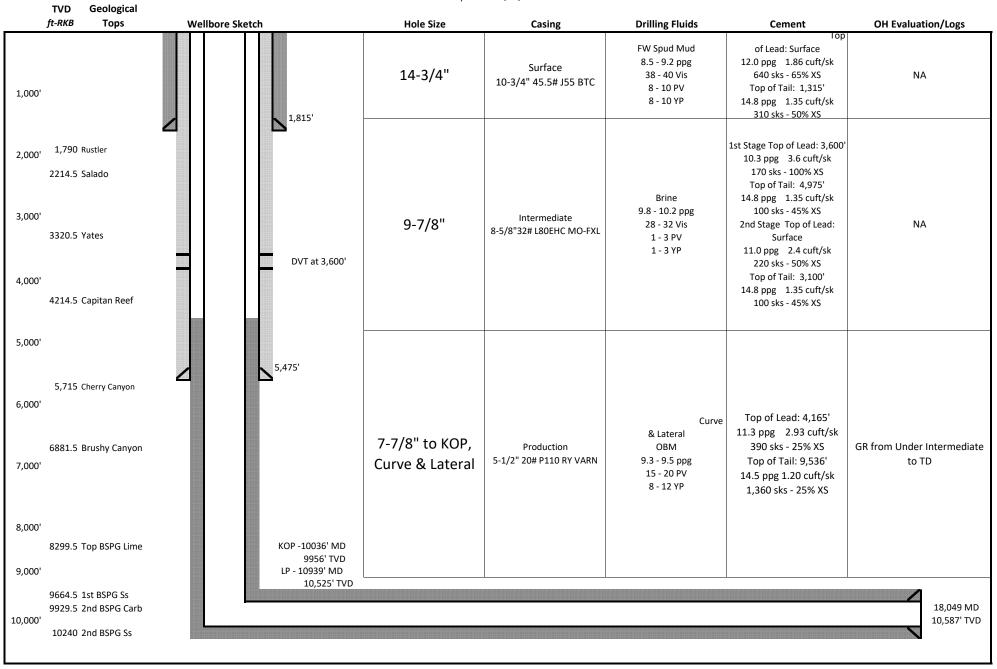

| TITLE_                                     | DATE                                 |
| Conditions of Approval (if any):                                                                                                                                                                                                                                                                                                                                                                                                                    | 111LL                                      | DAIL                                 |

Updated: 08/12/2022



District I
1625 N. French Dr., Hobbs, NM 88240
Phone: (575) 393-6161 Fax: (575) 393-0720

District II 811 S. First St., Artesia, NM 88210 Phone:(575) 748-1283 Fax:(575) 748-9720

District III 1000 Rio Brazos Rd., Aztec, NM 87410 Phone:(505) 334-6178 Fax:(505) 334-6170

1220 S. St Francis Dr., Santa Fe, NM 87505 Phone:(505) 476-3470 Fax:(505) 476-3462

**State of New Mexico Energy, Minerals and Natural Resources Oil Conservation Division** 1220 S. St Francis Dr. **Santa Fe, NM 87505** 

CONDITIONS

Action 137204

## **CONDITIONS**

| Operator:                 | OGRID:                               |
|---------------------------|--------------------------------------|
| Earthstone Operating, LLC | 331165                               |
| 1400 Woodloch Forest      | Action Number: