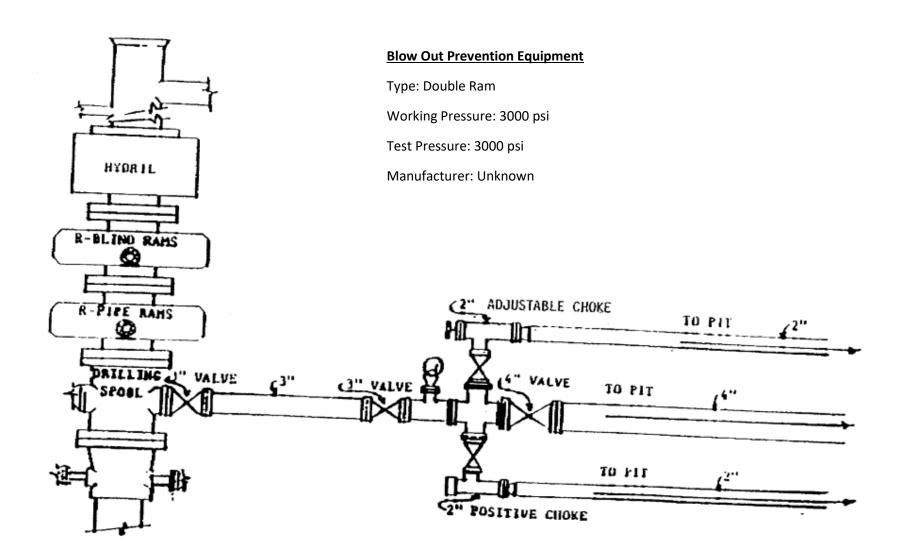

d and repaired in a timely manner.
- Gas sales volumes are recorded and monitored via EFMS.
- All procedures are drafted to keep venting to the absolute minimum.





FAE II Operating, LLC

CARLSON B 26 #002

Unit P, Sec 26, T25S, R37E

Lea County, New Mexico

API#: 30-025-11800

# **Equipment and Design:**

FAE II Operating, LLC will use a closed loop system in this operation. The following equipment will be on location:

1) 2- 500 bbl steel tanks

# **Operation and Maintenance:**

During each day of operation, the rig's crew will inspect and closely monitor the fluids contained within the steel tanks and visually monitor any release that may occur. Should a release or spill occur, the NMOCD District 1 office Hobbs (575-393-6161) will be notified, as required in NMOCD's rule 19.15.29.8.



District I
1625 N. French Dr., Hobbs, NM 88240
Phone: (575) 393-6161 Fax: (575) 393-0720 District II

811 S. First St., Artesia, NM 88210 Phone:(575) 748-1283 Fax:(575) 748-9720 District III

1000 Rio Brazos Rd., Aztec, NM 87410 Phone:(505) 334-6178 Fax:(505) 334-6170

1220 S. St Francis Dr., Santa Fe, NM 87505 Phone:(505) 476-3470 Fax:(505) 476-3462

# **State of New Mexico Energy, Minerals and Natural Resources Oil Conservation Division** 1220 S. St Francis Dr. **Santa Fe, NM 87505**

CONDITIONS

Action 133419

## **CONDITIONS**

| Operator:                     | OGRID:                                                |
|-------------------------------|-------------------------------------------------------|
| FAE II Operating LLC          | 329326