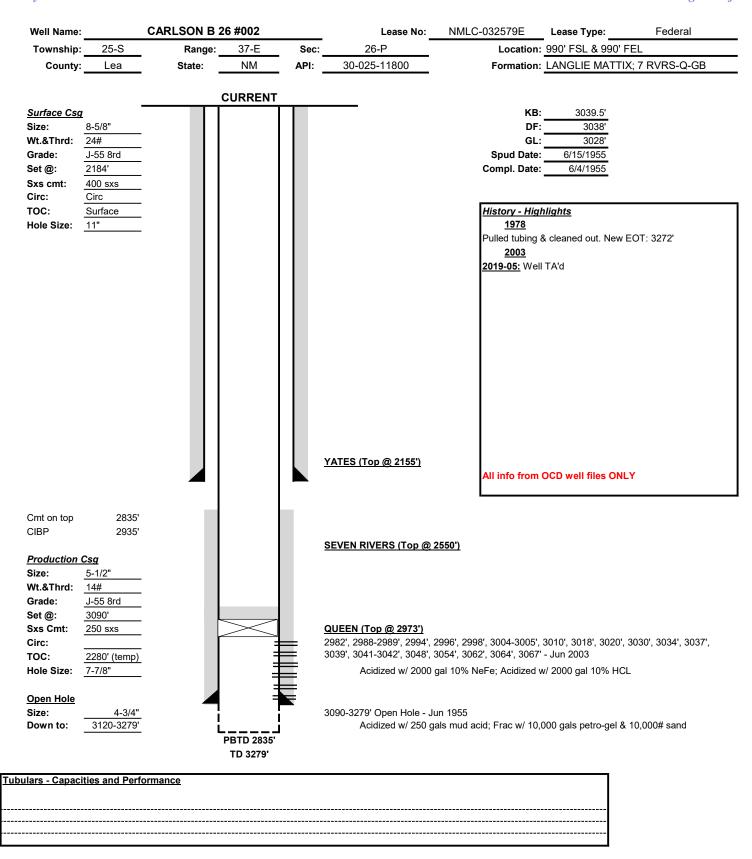

## **Additional Remarks**

(Subsurface) sundry should be included in the sundry description of the Plugback sundry.

# **Location of Well**

 $0. \ SHL: \ SESE \ / \ 990 \ FSL \ / \ 990 \ FEL \ / \ TWSP: \ 25S \ / \ RANGE: \ 37E \ / \ SECTION: \ 26 \ / \ LAT: \ 0.0 \ / \ LONG: \ 0.0 \ ( \ TVD: \ 0 \ feet, \ MD: \ 0 \ feet \ )$   $BHL: \ SESE \ / \ 990 \ FSL \ / \ 990 \ FEL \ / \ TWSP: \ 25S \ / \ SECTION: \ / \ LAT: \ 0.0 \ / \ LONG: \ 0.0 \ ( \ TVD: \ 0 \ feet, \ MD: \ 0 \ feet \ )$ 