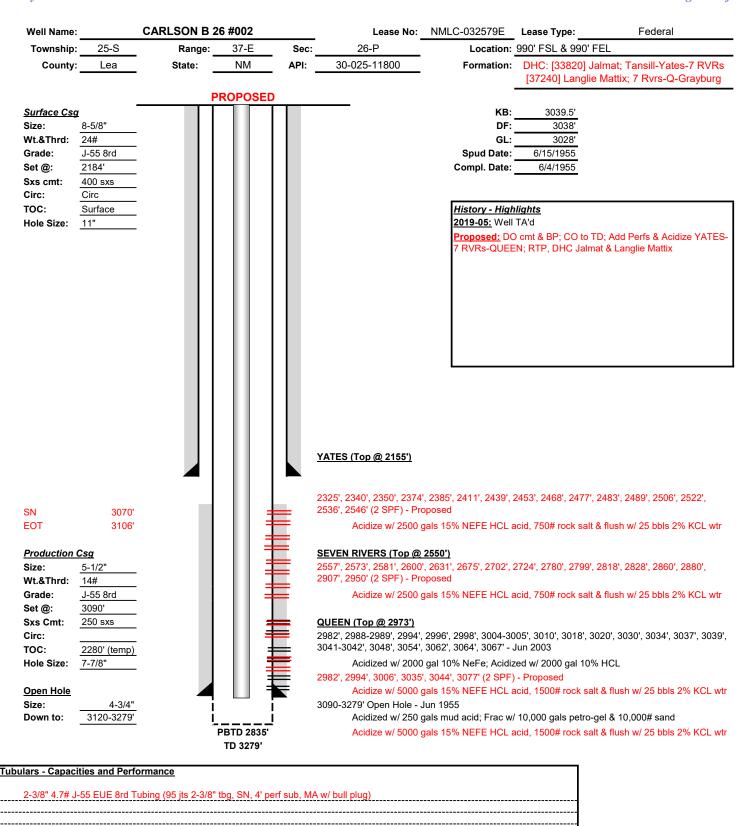

## **Additional Remarks**

(Subsurface) sundry should be included in the sundry description of the Plugback sundry.

# **Location of Well**

 $0. \ SHL: \ SESE \ / \ 990 \ FSL \ / \ 990 \ FEL \ / \ TWSP: \ 25S \ / \ RANGE: \ 37E \ / \ SECTION: \ 26 \ / \ LAT: \ 0.0 \ / \ LONG: \ 0.0 \ ( \ TVD: \ 0 \ feet, \ MD: \ 0 \ feet \ )$   $BHL: \ SESE \ / \ 990 \ FSL \ / \ 990 \ FEL \ / \ TWSP: \ 25S \ / \ SECTION: \ / \ LAT: \ 0.0 \ / \ LONG: \ 0.0 \ ( \ TVD: \ 0 \ feet, \ MD: \ 0 \ feet \ )$ 