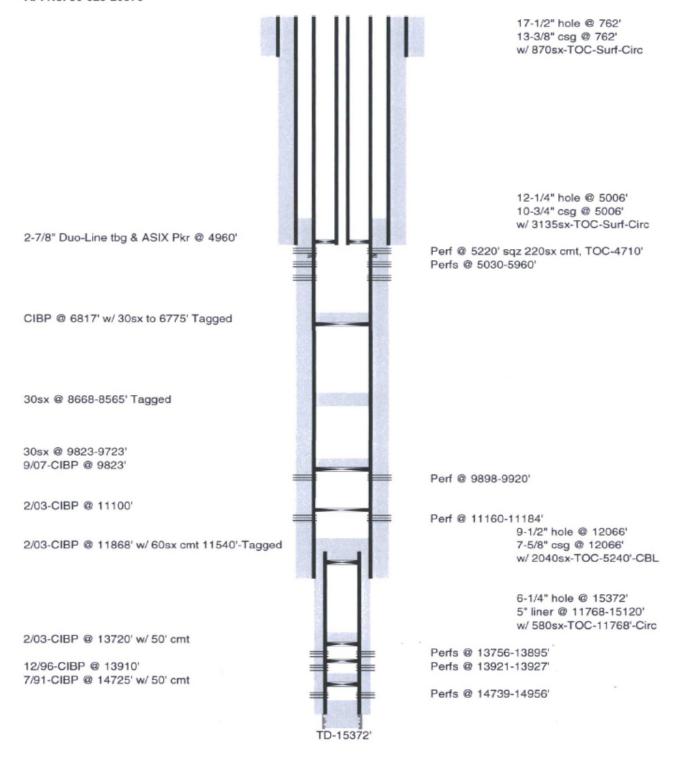

# DRY HOLE MARKER REQ.UIRMENTS

The operator shall mark the exact location of the plugged and abandoned well with a steel marker not less than four inches in diameter, 3' below ground level with a plate of at least ¼" welded to the top of the casing and the dry hole marker welded on the plate with the following information welded on the dry hole marker: