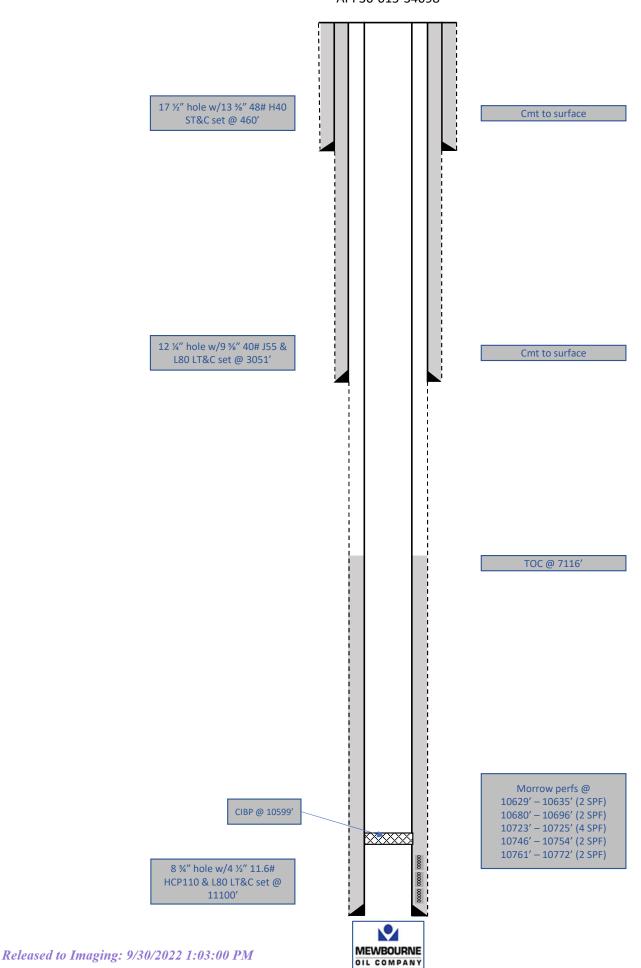

C,D,E, I – P. Sec 18 – Sec 23. Sec 24 Unit B – G, K,L,M,N. Sec 25 Unit B – G, J,K,L. Sec 26 – Sec 34. Sec 35 Unit C,D,E.

#### T 24S – R 29E

Sec 2 Unit A, B, C, D. Sec 3 Unit A

#### T 24S - R 30E

Sec 1 Unit A – H, J – N. Sec 2, Sec 3. Sec 4 Unit A,B,F – K, M,N,O,P. Sec 9 Unit A – L. Sec 10 Unit A – L, O,P. Sec 11. Sec 12 Unit D,E,L. Sec 14 Unit B – G. Sec 15 Unit A,B,G,H.

#### T 24S - R 31E

Sec 3 Unit B – G, J – O. Sec 4. Sec 5 Unit A – L, P. Sec 6 Unit A – L. Sec 9 Unit A – J, O,P. Sec 10 Unit B – G, K – N. Sec 35 Unit E – P. Sec 36 Unit E,K,L,M,N.

#### T 25S - R 31E

Sec 1 Unit C,D,E,F. Sec 2 Unit A – H.

# Received by OCD: 9/12/2022 8:05:41 AM Angel Draw 2 State Com #3 WBS



# Angel Draw 2 State Com #3 WBS



# Received by OCD: 9/12/2022 8:05:41 AM Angel Draw 2 State Com #3 WBS



# Angel Draw 2 State Com #3 WBS



District I
1625 N. French Dr., Hobbs, NM 88240
Phone: (575) 393-6161 Fax: (575) 393-0720

District II 811 S. First St., Artesia, NM 88210 Phone:(575) 748-1283 Fax:(575) 748-9720

District III 1000 Rio Brazos Rd., Aztec, NM 87410 Phone:(505) 334-6178 Fax:(505) 334-6170

1220 S. St Francis Dr., Santa Fe, NM 87505 Phone:(505) 476-3470 Fax:(505) 476-3462

**State of New Mexico Energy, Minerals and Natural Resources Oil Conservation Division** 1220 S. St Francis Dr. **Santa Fe, NM 87505** 

CONDITIONS

Action 142235

## **CONDITIONS**

| Operator:        | OGRID:                              |
|------------------|-------------------------------------|
| MEWBOURNE OIL CO | 14744                               |
| P.O. Box 5270    | Action Number: