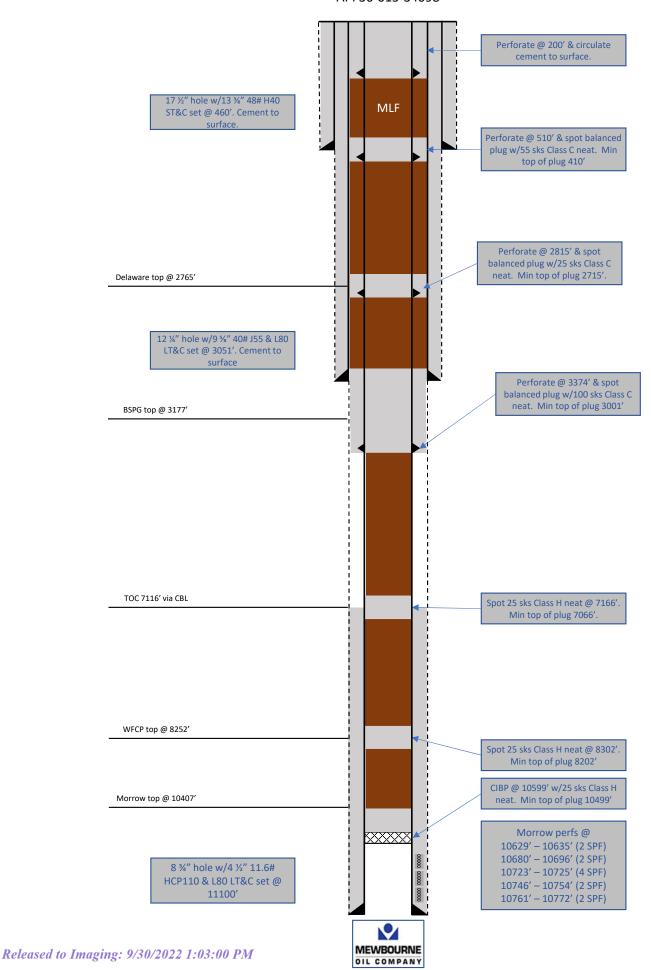

24 Unit B – G, K,L,M,N. Sec 25 Unit B – G, J,K,L. Sec 26 – Sec 34. Sec 35 Unit C,D,E.

#### T 24S – R 29E

Sec 2 Unit A, B, C, D. Sec 3 Unit A

#### T 24S - R 30E

Sec 1 Unit A – H, J – N. Sec 2, Sec 3. Sec 4 Unit A,B,F – K, M,N,O,P. Sec 9 Unit A – L. Sec 10 Unit A – L, O,P. Sec 11. Sec 12 Unit D,E,L. Sec 14 Unit B – G. Sec 15 Unit A,B,G,H.

#### T 24S - R 31E

Sec 3 Unit B – G, J – O. Sec 4. Sec 5 Unit A – L, P. Sec 6 Unit A – L. Sec 9 Unit A – J, O,P. Sec 10 Unit B – G, K – N. Sec 35 Unit E – P. Sec 36 Unit E,K,L,M,N.

#### T 25S - R 31E

Sec 1 Unit C,D,E,F. Sec 2 Unit A – H.

# Received by OCD: 9/12/2022 8:05:41 AM Angel Draw 2 State Com #3 WBS



# Angel Draw 2 State Com #3 WBS



# Received by OCD: 9/12/2022 8:05:41 AM Angel Draw 2 State Com #3 WBS



# Angel Draw 2 State Com #3 WBS



District I
1625 N. French Dr., Hobbs, NM 88240
Phone: (575) 393-6161 Fax: (575) 393-0720

District II 811 S. First St., Artesia, NM 88210 Phone:(575) 748-1283 Fax:(575) 748-9720

District III 1000 Rio Brazos Rd., Aztec, NM 87410 Phone:(505) 334-6178 Fax:(505) 334-6170

1220 S. St Francis Dr., Santa Fe, NM 87505 Phone:(505) 476-3470 Fax:(505) 476-3462

**State of New Mexico Energy, Minerals and Natural Resources Oil Conservation Division** 1220 S. St Francis Dr. **Santa Fe, NM 87505** 

CONDITIONS

Action 142235

## **CONDITIONS**

| Operator:        | OGRID:                              |
|------------------|-------------------------------------|
| MEWBOURNE OIL CO | 14744                               |
| P.O. Box 5270    | Action Number:                      |
| Hobbs, NM 88241  | 1422