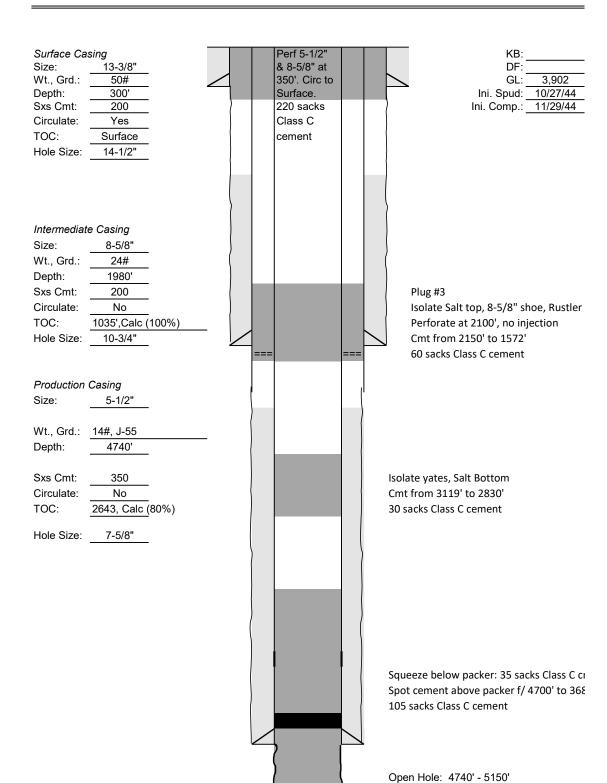

| eceived by OCP: 7/20/2022 8:37:20 A                                         | M State of New Mexi                                                                                                                                                                                                                                                                                                                                                                                                                                                                                                                                                                                                                                                                                                                                                                                                                                                                                                                                                                                                                                                                                                                                                                                                                                                                                                                                                                                                                                                                                                                                                                                                                                                                                                                                                                                                                                                                                                                                                                                                                                                                                                            | ico                     | Form C-1031                               |
|-----------------------------------------------------------------------------|--------------------------------------------------------------------------------------------------------------------------------------------------------------------------------------------------------------------------------------------------------------------------------------------------------------------------------------------------------------------------------------------------------------------------------------------------------------------------------------------------------------------------------------------------------------------------------------------------------------------------------------------------------------------------------------------------------------------------------------------------------------------------------------------------------------------------------------------------------------------------------------------------------------------------------------------------------------------------------------------------------------------------------------------------------------------------------------------------------------------------------------------------------------------------------------------------------------------------------------------------------------------------------------------------------------------------------------------------------------------------------------------------------------------------------------------------------------------------------------------------------------------------------------------------------------------------------------------------------------------------------------------------------------------------------------------------------------------------------------------------------------------------------------------------------------------------------------------------------------------------------------------------------------------------------------------------------------------------------------------------------------------------------------------------------------------------------------------------------------------------------|-------------------------|-------------------------------------------|
| Office District I – (575) 393-6161                                          | Energy, Minerals and Natura                                                                                                                                                                                                                                                                                                                                                                                                                                                                                                                                                                                                                                                                                                                                                                                                                                                                                                                                                                                                                                                                                                                                                                                                                                                                                                                                                                                                                                                                                                                                                                                                                                                                                                                                                                                                                                                                                                                                                                                                                                                                                                    | l Resources             | Revised August 1, 2011                    |
| 1625 N. French Dr., Hobbs, NM 88240                                         |                                                                                                                                                                                                                                                                                                                                                                                                                                                                                                                                                                                                                                                                                                                                                                                                                                                                                                                                                                                                                                                                                                                                                                                                                                                                                                                                                                                                                                                                                                                                                                                                                                                                                                                                                                                                                                                                                                                                                                                                                                                                                                                                |                         | LL API NO.                                |
| <u>District II</u> – (575) 748-1283<br>811 S. First St., Artesia, NM 88210  | OIL CONSERVATION I                                                                                                                                                                                                                                                                                                                                                                                                                                                                                                                                                                                                                                                                                                                                                                                                                                                                                                                                                                                                                                                                                                                                                                                                                                                                                                                                                                                                                                                                                                                                                                                                                                                                                                                                                                                                                                                                                                                                                                                                                                                                                                             |                         | 25-03873<br>ndicate Type of Lease         |
| <u>District III</u> – (505) 334-6178                                        | 1220 South St. Franc                                                                                                                                                                                                                                                                                                                                                                                                                                                                                                                                                                                                                                                                                                                                                                                                                                                                                                                                                                                                                                                                                                                                                                                                                                                                                                                                                                                                                                                                                                                                                                                                                                                                                                                                                                                                                                                                                                                                                                                                                                                                                                           | is Dr.                  | STATE   FEE                               |
| 1000 Rio Brazos Rd., Aztec, NM 87410<br><u>District IV</u> – (505) 476-3460 | Santa Fe, NM 875                                                                                                                                                                                                                                                                                                                                                                                                                                                                                                                                                                                                                                                                                                                                                                                                                                                                                                                                                                                                                                                                                                                                                                                                                                                                                                                                                                                                                                                                                                                                                                                                                                                                                                                                                                                                                                                                                                                                                                                                                                                                                                               | 05 6. S                 | tate Oil & Gas Lease No.                  |
| 1220 S. St. Francis Dr., Santa Fe, NM                                       |                                                                                                                                                                                                                                                                                                                                                                                                                                                                                                                                                                                                                                                                                                                                                                                                                                                                                                                                                                                                                                                                                                                                                                                                                                                                                                                                                                                                                                                                                                                                                                                                                                                                                                                                                                                                                                                                                                                                                                                                                                                                                                                                |                         |                                           |
| 87505<br>SLINDRY NOTIC                                                      | ES AND REPORTS ON WELLS                                                                                                                                                                                                                                                                                                                                                                                                                                                                                                                                                                                                                                                                                                                                                                                                                                                                                                                                                                                                                                                                                                                                                                                                                                                                                                                                                                                                                                                                                                                                                                                                                                                                                                                                                                                                                                                                                                                                                                                                                                                                                                        | 7 1                     | ease Name or Unit Agreement Name          |
| (DO NOT USE THIS FORM FOR PROPOSA                                           |                                                                                                                                                                                                                                                                                                                                                                                                                                                                                                                                                                                                                                                                                                                                                                                                                                                                                                                                                                                                                                                                                                                                                                                                                                                                                                                                                                                                                                                                                                                                                                                                                                                                                                                                                                                                                                                                                                                                                                                                                                                                                                                                |                         | t Lovington Unit                          |
| DIFFERENT RESERVOIR. USE "APPLICA                                           | TION FOR PERMIT" (FORM C-101) FOR                                                                                                                                                                                                                                                                                                                                                                                                                                                                                                                                                                                                                                                                                                                                                                                                                                                                                                                                                                                                                                                                                                                                                                                                                                                                                                                                                                                                                                                                                                                                                                                                                                                                                                                                                                                                                                                                                                                                                                                                                                                                                              | CLICH                   | Vell Number                               |
| PROPOSALS.)  1. Type of Well: Oil Well  Gas V                               | Well ⊠ Other Injector                                                                                                                                                                                                                                                                                                                                                                                                                                                                                                                                                                                                                                                                                                                                                                                                                                                                                                                                                                                                                                                                                                                                                                                                                                                                                                                                                                                                                                                                                                                                                                                                                                                                                                                                                                                                                                                                                                                                                                                                                                                                                                          | 11                      |                                           |
| 2. Name of Operator                                                         | The state of the s | 9. C                    | OGRID Number                              |
| CHEVRON MIDCONTINENT,                                                       | L.P.                                                                                                                                                                                                                                                                                                                                                                                                                                                                                                                                                                                                                                                                                                                                                                                                                                                                                                                                                                                                                                                                                                                                                                                                                                                                                                                                                                                                                                                                                                                                                                                                                                                                                                                                                                                                                                                                                                                                                                                                                                                                                                                           | 241                     |                                           |
| 3. Address of Operator                                                      |                                                                                                                                                                                                                                                                                                                                                                                                                                                                                                                                                                                                                                                                                                                                                                                                                                                                                                                                                                                                                                                                                                                                                                                                                                                                                                                                                                                                                                                                                                                                                                                                                                                                                                                                                                                                                                                                                                                                                                                                                                                                                                                                |                         | Pool name or Wildcat                      |
| 6301 Deauville Blvd., Midland, T                                            | TX 79706                                                                                                                                                                                                                                                                                                                                                                                                                                                                                                                                                                                                                                                                                                                                                                                                                                                                                                                                                                                                                                                                                                                                                                                                                                                                                                                                                                                                                                                                                                                                                                                                                                                                                                                                                                                                                                                                                                                                                                                                                                                                                                                       | [4099                   | [90] Lovington, Upper San Andres, West    |
| 4. Well Location                                                            |                                                                                                                                                                                                                                                                                                                                                                                                                                                                                                                                                                                                                                                                                                                                                                                                                                                                                                                                                                                                                                                                                                                                                                                                                                                                                                                                                                                                                                                                                                                                                                                                                                                                                                                                                                                                                                                                                                                                                                                                                                                                                                                                | - "                     |                                           |
|                                                                             | n the North line and 660 feet from the                                                                                                                                                                                                                                                                                                                                                                                                                                                                                                                                                                                                                                                                                                                                                                                                                                                                                                                                                                                                                                                                                                                                                                                                                                                                                                                                                                                                                                                                                                                                                                                                                                                                                                                                                                                                                                                                                                                                                                                                                                                                                         | ne East line            |                                           |
|                                                                             | ange 36-E NMPM Lea County                                                                                                                                                                                                                                                                                                                                                                                                                                                                                                                                                                                                                                                                                                                                                                                                                                                                                                                                                                                                                                                                                                                                                                                                                                                                                                                                                                                                                                                                                                                                                                                                                                                                                                                                                                                                                                                                                                                                                                                                                                                                                                      | TID DE CD               |                                           |
|                                                                             | 11. Elevation (Show whether DR, R GL, 3,902                                                                                                                                                                                                                                                                                                                                                                                                                                                                                                                                                                                                                                                                                                                                                                                                                                                                                                                                                                                                                                                                                                                                                                                                                                                                                                                                                                                                                                                                                                                                                                                                                                                                                                                                                                                                                                                                                                                                                                                                                                                                                    | RKB, RT, GR, etc.)      |                                           |
| 12. Check Appropriate Box to                                                | , ,                                                                                                                                                                                                                                                                                                                                                                                                                                                                                                                                                                                                                                                                                                                                                                                                                                                                                                                                                                                                                                                                                                                                                                                                                                                                                                                                                                                                                                                                                                                                                                                                                                                                                                                                                                                                                                                                                                                                                                                                                                                                                                                            | port or Other Data      |                                           |
| NOTICE OF INT                                                               | ENTION TO:                                                                                                                                                                                                                                                                                                                                                                                                                                                                                                                                                                                                                                                                                                                                                                                                                                                                                                                                                                                                                                                                                                                                                                                                                                                                                                                                                                                                                                                                                                                                                                                                                                                                                                                                                                                                                                                                                                                                                                                                                                                                                                                     | CLIDCEO                 | LIENT DEDORT OF                           |
| NOTICE OF INT PERFORM REMEDIAL WORK □                                       |                                                                                                                                                                                                                                                                                                                                                                                                                                                                                                                                                                                                                                                                                                                                                                                                                                                                                                                                                                                                                                                                                                                                                                                                                                                                                                                                                                                                                                                                                                                                                                                                                                                                                                                                                                                                                                                                                                                                                                                                                                                                                                                                | REMEDIAL WORK           | UENT REPORT OF:  ☐ ALTERING CASING ☐      |
|                                                                             |                                                                                                                                                                                                                                                                                                                                                                                                                                                                                                                                                                                                                                                                                                                                                                                                                                                                                                                                                                                                                                                                                                                                                                                                                                                                                                                                                                                                                                                                                                                                                                                                                                                                                                                                                                                                                                                                                                                                                                                                                                                                                                                                | COMMENCE DRILLING       |                                           |
| <del></del> -                                                               |                                                                                                                                                                                                                                                                                                                                                                                                                                                                                                                                                                                                                                                                                                                                                                                                                                                                                                                                                                                                                                                                                                                                                                                                                                                                                                                                                                                                                                                                                                                                                                                                                                                                                                                                                                                                                                                                                                                                                                                                                                                                                                                                | CASING/CEMENT JOB       | PNR                                       |
| DOWNHOLE COMMINGLE                                                          |                                                                                                                                                                                                                                                                                                                                                                                                                                                                                                                                                                                                                                                                                                                                                                                                                                                                                                                                                                                                                                                                                                                                                                                                                                                                                                                                                                                                                                                                                                                                                                                                                                                                                                                                                                                                                                                                                                                                                                                                                                                                                                                                |                         | - FINIX                                   |
| OTHER:                                                                      |                                                                                                                                                                                                                                                                                                                                                                                                                                                                                                                                                                                                                                                                                                                                                                                                                                                                                                                                                                                                                                                                                                                                                                                                                                                                                                                                                                                                                                                                                                                                                                                                                                                                                                                                                                                                                                                                                                                                                                                                                                                                                                                                | OTHER: TE               | EMPORARILY ABANDON                        |
|                                                                             |                                                                                                                                                                                                                                                                                                                                                                                                                                                                                                                                                                                                                                                                                                                                                                                                                                                                                                                                                                                                                                                                                                                                                                                                                                                                                                                                                                                                                                                                                                                                                                                                                                                                                                                                                                                                                                                                                                                                                                                                                                                                                                                                | _                       | pertinent dates, including estimated date |
|                                                                             | k). SEE RULE 19.15.7.14 NMAC.                                                                                                                                                                                                                                                                                                                                                                                                                                                                                                                                                                                                                                                                                                                                                                                                                                                                                                                                                                                                                                                                                                                                                                                                                                                                                                                                                                                                                                                                                                                                                                                                                                                                                                                                                                                                                                                                                                                                                                                                                                                                                                  |                         |                                           |
| proposed completion or recor                                                |                                                                                                                                                                                                                                                                                                                                                                                                                                                                                                                                                                                                                                                                                                                                                                                                                                                                                                                                                                                                                                                                                                                                                                                                                                                                                                                                                                                                                                                                                                                                                                                                                                                                                                                                                                                                                                                                                                                                                                                                                                                                                                                                |                         | C                                         |
| CHEV                                                                        | RON MIDCONTINENT, L.P. a                                                                                                                                                                                                                                                                                                                                                                                                                                                                                                                                                                                                                                                                                                                                                                                                                                                                                                                                                                                                                                                                                                                                                                                                                                                                                                                                                                                                                                                                                                                                                                                                                                                                                                                                                                                                                                                                                                                                                                                                                                                                                                       | bandoned this well as   | follows:                                  |
|                                                                             |                                                                                                                                                                                                                                                                                                                                                                                                                                                                                                                                                                                                                                                                                                                                                                                                                                                                                                                                                                                                                                                                                                                                                                                                                                                                                                                                                                                                                                                                                                                                                                                                                                                                                                                                                                                                                                                                                                                                                                                                                                                                                                                                |                         |                                           |
| 1. (05/19/22) MIRU. Sqz 35sx                                                | <u> </u>                                                                                                                                                                                                                                                                                                                                                                                                                                                                                                                                                                                                                                                                                                                                                                                                                                                                                                                                                                                                                                                                                                                                                                                                                                                                                                                                                                                                                                                                                                                                                                                                                                                                                                                                                                                                                                                                                                                                                                                                                                                                                                                       |                         |                                           |
|                                                                             |                                                                                                                                                                                                                                                                                                                                                                                                                                                                                                                                                                                                                                                                                                                                                                                                                                                                                                                                                                                                                                                                                                                                                                                                                                                                                                                                                                                                                                                                                                                                                                                                                                                                                                                                                                                                                                                                                                                                                                                                                                                                                                                                |                         | 's spot 30sx class c cmt 3119'-2830'      |
| 3. 05/23/22 Perf @ 2100' perf                                               | * * *                                                                                                                                                                                                                                                                                                                                                                                                                                                                                                                                                                                                                                                                                                                                                                                                                                                                                                                                                                                                                                                                                                                                                                                                                                                                                                                                                                                                                                                                                                                                                                                                                                                                                                                                                                                                                                                                                                                                                                                                                                                                                                                          |                         | (a) 350' EIR , ND BOP                     |
| 4. (05/24/22) Circ 220 sx class of                                          | c cmt to surf through all strings                                                                                                                                                                                                                                                                                                                                                                                                                                                                                                                                                                                                                                                                                                                                                                                                                                                                                                                                                                                                                                                                                                                                                                                                                                                                                                                                                                                                                                                                                                                                                                                                                                                                                                                                                                                                                                                                                                                                                                                                                                                                                              | RDMO.                   |                                           |
|                                                                             |                                                                                                                                                                                                                                                                                                                                                                                                                                                                                                                                                                                                                                                                                                                                                                                                                                                                                                                                                                                                                                                                                                                                                                                                                                                                                                                                                                                                                                                                                                                                                                                                                                                                                                                                                                                                                                                                                                                                                                                                                                                                                                                                |                         |                                           |
| I hereby certify that the information ab                                    | pove is true and complete to the best                                                                                                                                                                                                                                                                                                                                                                                                                                                                                                                                                                                                                                                                                                                                                                                                                                                                                                                                                                                                                                                                                                                                                                                                                                                                                                                                                                                                                                                                                                                                                                                                                                                                                                                                                                                                                                                                                                                                                                                                                                                                                          | t of my knowledge and b | pelief.                                   |
|                                                                             |                                                                                                                                                                                                                                                                                                                                                                                                                                                                                                                                                                                                                                                                                                                                                                                                                                                                                                                                                                                                                                                                                                                                                                                                                                                                                                                                                                                                                                                                                                                                                                                                                                                                                                                                                                                                                                                                                                                                                                                                                                                                                                                                |                         |                                           |
| SIGNATURE Hayes Thiodeaux                                                   | ribodsaux                                                                                                                                                                                                                                                                                                                                                                                                                                                                                                                                                                                                                                                                                                                                                                                                                                                                                                                                                                                                                                                                                                                                                                                                                                                                                                                                                                                                                                                                                                                                                                                                                                                                                                                                                                                                                                                                                                                                                                                                                                                                                                                      |                         |                                           |
| Hayes Thiodeaux                                                             |                                                                                                                                                                                                                                                                                                                                                                                                                                                                                                                                                                                                                                                                                                                                                                                                                                                                                                                                                                                                                                                                                                                                                                                                                                                                                                                                                                                                                                                                                                                                                                                                                                                                                                                                                                                                                                                                                                                                                                                                                                                                                                                                |                         |                                           |
| Engineer                                                                    |                                                                                                                                                                                                                                                                                                                                                                                                                                                                                                                                                                                                                                                                                                                                                                                                                                                                                                                                                                                                                                                                                                                                                                                                                                                                                                                                                                                                                                                                                                                                                                                                                                                                                                                                                                                                                                                                                                                                                                                                                                                                                                                                |                         |                                           |
|                                                                             | 201 726 06                                                                                                                                                                                                                                                                                                                                                                                                                                                                                                                                                                                                                                                                                                                                                                                                                                                                                                                                                                                                                                                                                                                                                                                                                                                                                                                                                                                                                                                                                                                                                                                                                                                                                                                                                                                                                                                                                                                                                                                                                                                                                                                     | 202                     |                                           |
| E-mail address: <u>Hayes.thibodeaux@ct</u>                                  | nevron.com PHONE 201-720-90                                                                                                                                                                                                                                                                                                                                                                                                                                                                                                                                                                                                                                                                                                                                                                                                                                                                                                                                                                                                                                                                                                                                                                                                                                                                                                                                                                                                                                                                                                                                                                                                                                                                                                                                                                                                                                                                                                                                                                                                                                                                                                    |                         |                                           |
| English Har O.J.                                                            |                                                                                                                                                                                                                                                                                                                                                                                                                                                                                                                                                                                                                                                                                                                                                                                                                                                                                                                                                                                                                                                                                                                                                                                                                                                                                                                                                                                                                                                                                                                                                                                                                                                                                                                                                                                                                                                                                                                                                                                                                                                                                                                                |                         |                                           |
| For State Use Only                                                          | Forther TITLE COMP                                                                                                                                                                                                                                                                                                                                                                                                                                                                                                                                                                                                                                                                                                                                                                                                                                                                                                                                                                                                                                                                                                                                                                                                                                                                                                                                                                                                                                                                                                                                                                                                                                                                                                                                                                                                                                                                                                                                                                                                                                                                                                             | oliance Officer A       | DATE 10/12/22                             |
| APPROVED BY:                                                                | TILE COM                                                                                                                                                                                                                                                                                                                                                                                                                                                                                                                                                                                                                                                                                                                                                                                                                                                                                                                                                                                                                                                                                                                                                                                                                                                                                                                                                                                                                                                                                                                                                                                                                                                                                                                                                                                                                                                                                                                                                                                                                                                                                                                       | onance Onicei A         | DATE 10/12/22                             |

# **EMC Ops Summary - External**

| Well Name<br>WEST LOVINGTON UN        |               | Field Name<br>LOVINGTON                                         | N WEST                                                                                                                                                                                                                                                                                                                                                                                                                                                                                                                                                                                                                                                                                                                                                                                   | Lease<br>West Lovington Unit                                                                                                                                                                                                          | Area<br>Centr                                                                                                           | Area<br>Central                                                             |                                                                                                                    |
|---------------------------------------|---------------|-----------------------------------------------------------------|------------------------------------------------------------------------------------------------------------------------------------------------------------------------------------------------------------------------------------------------------------------------------------------------------------------------------------------------------------------------------------------------------------------------------------------------------------------------------------------------------------------------------------------------------------------------------------------------------------------------------------------------------------------------------------------------------------------------------------------------------------------------------------------|---------------------------------------------------------------------------------------------------------------------------------------------------------------------------------------------------------------------------------------|-------------------------------------------------------------------------------------------------------------------------|-----------------------------------------------------------------------------|--------------------------------------------------------------------------------------------------------------------|
| Business Unit                         |               | County/ Parish                                                  |                                                                                                                                                                                                                                                                                                                                                                                                                                                                                                                                                                                                                                                                                                                                                                                          | Global Metrics Region                                                                                                                                                                                                                 |                                                                                                                         | Surface UWI                                                                 |                                                                                                                    |
| EMC Date                              |               | Lea                                                             |                                                                                                                                                                                                                                                                                                                                                                                                                                                                                                                                                                                                                                                                                                                                                                                          | EMC US East                                                                                                                                                                                                                           | 3002                                                                                                                    | 3002503887                                                                  |                                                                                                                    |
| Basic Well Data Current RKB Elevation |               | Original RKB Ele                                                | ······································                                                                                                                                                                                                                                                                                                                                                                                                                                                                                                                                                                                                                                                                                                                                                   | 1 -44 (0)                                                                                                                                                                                                                             | Iit-                                                                                                                    | .d. (0)                                                                     |                                                                                                                    |
| 3,902.00, 5/20/2022                   |               | 3,902.00                                                        | valion (it)                                                                                                                                                                                                                                                                                                                                                                                                                                                                                                                                                                                                                                                                                                                                                                              | Latitude (°)<br>32° 51' 56.891" N                                                                                                                                                                                                     |                                                                                                                         | Longitude (°)<br>103° 22' 13.796" W                                         |                                                                                                                    |
| Phases                                |               | •                                                               |                                                                                                                                                                                                                                                                                                                                                                                                                                                                                                                                                                                                                                                                                                                                                                                          |                                                                                                                                                                                                                                       |                                                                                                                         |                                                                             |                                                                                                                    |
| Actual Start Date                     | Actual E      | nd Date                                                         | Phase 1                                                                                                                                                                                                                                                                                                                                                                                                                                                                                                                                                                                                                                                                                                                                                                                  | Phase 2                                                                                                                                                                                                                               | Time Log Hrs (hr                                                                                                        | r)                                                                          | Percent Problem Time (%                                                                                            |
| 4/25/2022 07:00                       | 4/25/2022 10: | 00                                                              | PREP                                                                                                                                                                                                                                                                                                                                                                                                                                                                                                                                                                                                                                                                                                                                                                                     | FAC                                                                                                                                                                                                                                   |                                                                                                                         | 3.00                                                                        |                                                                                                                    |
| 5/19/2022 08:30                       | 5/19/2022 08: | 45                                                              | MOB                                                                                                                                                                                                                                                                                                                                                                                                                                                                                                                                                                                                                                                                                                                                                                                      | MOVEON                                                                                                                                                                                                                                |                                                                                                                         | 0.25                                                                        |                                                                                                                    |
| 5/19/2022 08:45                       | 5/19/2022 14: | 00                                                              | ABAN                                                                                                                                                                                                                                                                                                                                                                                                                                                                                                                                                                                                                                                                                                                                                                                     | TBGPULL                                                                                                                                                                                                                               |                                                                                                                         | 5.25                                                                        |                                                                                                                    |
| 5/19/2022 14:00                       | 5/24/2022 11: | 30                                                              | ABAN                                                                                                                                                                                                                                                                                                                                                                                                                                                                                                                                                                                                                                                                                                                                                                                     | CMTPLUG                                                                                                                                                                                                                               |                                                                                                                         | 30.50                                                                       |                                                                                                                    |
| 5/31/2022 12:00                       | 5/31/2022 19: | 00                                                              | REST                                                                                                                                                                                                                                                                                                                                                                                                                                                                                                                                                                                                                                                                                                                                                                                     | FAC                                                                                                                                                                                                                                   |                                                                                                                         | 7.00                                                                        |                                                                                                                    |
| Start Da                              | te            |                                                                 |                                                                                                                                                                                                                                                                                                                                                                                                                                                                                                                                                                                                                                                                                                                                                                                          | Summary                                                                                                                                                                                                                               |                                                                                                                         |                                                                             |                                                                                                                    |
| /25/2022                              |               | hole arou<br>from hole<br>sunotube                              | nd wellhead, slopped exca<br>, toppled/removed saw fro<br>, backfilled excavation, loa                                                                                                                                                                                                                                                                                                                                                                                                                                                                                                                                                                                                                                                                                                   | location line sweep, excava<br>avation, built access ramp, ri<br>m excavation, welded marki<br>d/secured equipment, locati<br>ion gas test, removed cattle                                                                            | gged up oscillating sang pole to stump, inson is restored.                                                              | aw, cut we<br>stalled/filled                                                | ellhead, removed saw<br>d with cement                                                                              |
| 5/19/2022                             |               | scrapped<br>sides hav<br>installed t<br>load/secu               | off well casing to exposed<br>e only one riser with the o<br>o provide the rig the habili<br>red equipment, location is                                                                                                                                                                                                                                                                                                                                                                                                                                                                                                                                                                                                                                                                  | corroded taps, communical posite sides open to the work suck fluids when they circ prepped. Please call me if yupdate whiteboard, establish                                                                                           | ed with WSR in char<br>orld -No Pressure/flui<br>ulate the well, the ex<br>ou have any question                         | rge, surfac<br>ds-, a piec<br>cavation w<br>ns regardi                      | e & intermediate se of suno-tube was vas backfilled, ng this well.                                                 |
|                                       |               | and drop<br>180 psi or<br>1000 psi I<br>squeeze I<br>offload wo | tanks. R/U pulling unit and<br>n tubing, 0 psi on production<br>held for 15 minutes. Estab<br>below packer. Mix and squ<br>ork string from WLU 56. So                                                                                                                                                                                                                                                                                                                                                                                                                                                                                                                                                                                                                                    | d ancillary equipment. R/U pron, intermediate, and surface<br>lish injection rate, 1.5 bpm @<br>leeze 35 sx and displace plu<br>ecure location for night.                                                                             | ump, hard lines, and<br>e casing. Bleed off tu<br>g 800 psi. Recieve a<br>g to 4650'-4740'. Shu                         | return line<br>ibing. Pres<br>pproval fro<br>ut in press                    | s. Check pressures -<br>sure test casing -<br>om NMOCD to<br>ure 900 psi. Load an                                  |
| 5/20/2022                             |               | bath. Pres<br>and gerar<br>Circulate<br>gel MLF. I<br>4700'-368 | ssure test BOP 250 psi 5 r<br>nimo. Unseat packer. TOH<br>50 bbls 10 ppg brine. Pres<br>Recieved approval to waiv<br>89'. TOH 51 jts 2-3/8" tubir                                                                                                                                                                                                                                                                                                                                                                                                                                                                                                                                                                                                                                        | ssures - 0 psi all strings. N/E<br>ninutes, 1000 psi 10 minutes<br>standing back 141' jts 2-3/8<br>ssure test casing 1000 psi fo<br>the tag from NMOCD. Mix and<br>tag, EOT @ 3119', 95 jts in ho<br>by jts 2-3/8" tubing, stand back | s, held good. R/U wo<br>" IPC, remove packe<br>r 15 minutes, no leak<br>d spot 105 sx class C<br>ble. Mix and spot 30 s | orkfloor, rail<br>er. TIH 144<br>c off. Mix a<br>c 1.32 yield<br>sx class C | ls, tubing equipment,<br>jts tag TOC @ 4700'<br>nd spot 35 bbls salt<br>I 14.8 ppg cement @<br>1.32 yield 14.8 ppg |
| 5/23/2022                             |               | gun. RIH<br>EOT @ 2<br>@ 2150'-<br>up small d<br>RIH & per      | JSA and safety meeting. Check pressures - 0 psi all strings. R/U wireline and make up 4 spf 60 deg phased DP strip gun. RIH & perf @ 2100'. R/D wireline. Attempt injection, held 1000 psi for 15 minutes, no leak off. TIH 66 jts 2-3/8", EOT @ 2150'. Recieved approval to spot 60 sx over perfs. Mix and spot 60 sx class C 1.32 yield 14.8 ppg cement @ 2150'-1572'. TOH L/D 66 jts. Bubble test all strings, pass on production and intermediate. Surface string would fill up small cellar but no bubbles and no gas readings. R/U wireline and make up 4 spf 60 deg phasing DP strip gun. RIH & perf @ 350'. Circulate, began to circulate out of ground very freely. R/D wireline. R/D tubing equipment and workfloor. N/D BOP. N/U B1 flange. Secure well & location for night. |                                                                                                                                                                                                                                       |                                                                                                                         |                                                                             |                                                                                                                    |
| 5/24/2022                             |               | yield 14.8<br>equipmer                                          | ppg cement @ 350'-0' cirent. R/D pump and hard line                                                                                                                                                                                                                                                                                                                                                                                                                                                                                                                                                                                                                                                                                                                                      | ssures - 0 psi all strings. Wa<br>culated through all strings. V<br>s. Secure location, move ou                                                                                                                                       | /ash up equipment, v<br>t.                                                                                              | verify TOC                                                                  | . R/D and load                                                                                                     |
| 5/31/2022                             |               | unload/fudwelded mremoved cement in                             | eled equipment, removed<br>earking pole information, sl<br>saw from hole, topple/rem                                                                                                                                                                                                                                                                                                                                                                                                                                                                                                                                                                                                                                                                                                     | HSE meeting, hazard hunt, recycable parts, excavate/copped excavation, built acceoved wellhead from excavativation, painted/leveled mark                                                                                              | ut anchors, excavated<br>ess ramp, rigged up of<br>ion, welded marking<br>king pole, load/secure                        | d bell hole<br>oscillating<br>pole to stu                                   | around wellhead,<br>saw, cut wellhead,<br>ump, mixed/poured                                                        |

## As Plugged Schematic - WLU 11

| Created:    | 04/24/19            | By:            |      |  |
|-------------|---------------------|----------------|------|--|
| Updated:    |                     | By:            |      |  |
| Lease:      | We                  | st Lovington l | Jnit |  |
| Field:      | West Lovington Unit |                |      |  |
| Surf. Loc.: | 198                 | 0 FNL & 660 I  | FEL  |  |
| Bot. Loc.:  |                     |                |      |  |
| County:     | Lea                 | St.:           | NM   |  |
| Status:     |                     |                |      |  |

| Well #:     | 11 | St. Lse:      |   |
|-------------|----|---------------|---|
| API         |    | 30-025-03887  |   |
| Unit Ltr.:  | Н  | Section:      | 5 |
| TSHP/Rng:   |    | 17S-36E       |   |
| Unit Ltr.:  |    | Section:      |   |
| TSHP/Rng:   |    |               |   |
| Directions: |    | Lovington, NM |   |
| Chevno:     |    | FA5034        |   |
|             |    |               |   |

District I
1625 N. French Dr., Hobbs, NM 88240
Phone: (575) 393-6161 Fax: (575) 393-0720

District II 811 S. First St., Artesia, NM 88210 Phone:(575) 748-1283 Fax:(575) 748-9720

District III 1000 Rio Brazos Rd., Aztec, NM 87410 Phone:(505) 334-6178 Fax:(505) 334-6170