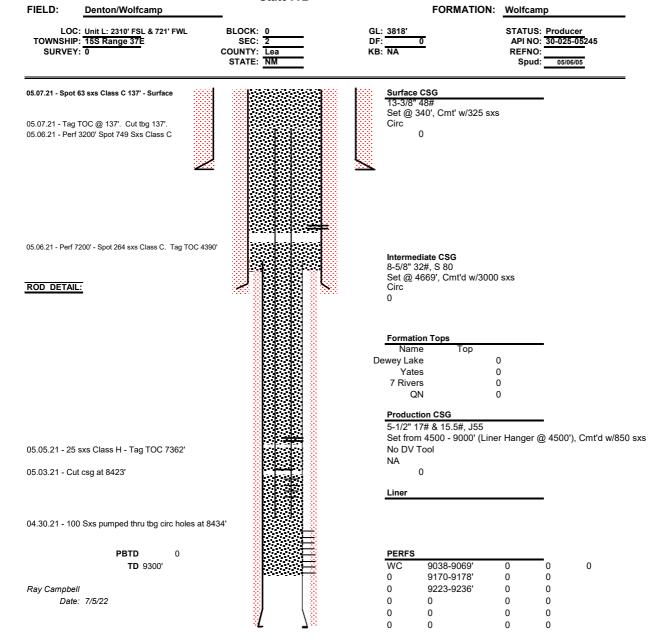

# **WELL DATA SHEET**

#### State A 2

District I
1625 N. French Dr., Hobbs, NM 88240
Phone: (575) 393-6161 Fax: (575) 393-0720 District II

811 S. First St., Artesia, NM 88210 Phone:(575) 748-1283 Fax:(575) 748-9720 District III

| (Pull         | ed)       |                                                  | Run           |     | Status                      |  |
|---------------|-----------|--------------------------------------------------|---------------|-----|-----------------------------|--|
| Feet or Other |           | Description of Items                             | Feet or Other |     | From and To Set at Jts o    |  |
| Quantity      | Jts       | Pulled or ( Run )                                | Quantity      | Jts | Bottom, etc., as Applicable |  |
|               |           | P & A Information 5-7-21                         |               |     |                             |  |
|               |           | P & A IIIIOIIIIduoii 5-7-21                      |               |     |                             |  |
|               |           | EOT @ 8469.89'                                   |               |     |                             |  |
|               |           | 2 7/8" X 5 1/2 TAC @ 8436.44'                    |               |     |                             |  |
|               |           | Mechanical HD Seat Shoe @ 8435.34'               |               |     |                             |  |
|               | 4/30/2021 | Perforate Circulation Shots @ 8434'              |               |     |                             |  |
|               | 5/3/2021  | Cut 2 7/8" Tubing @ 8423'                        |               |     |                             |  |
| Stage # 1     | 5/5/2021  | Mix & Pump ( 25 ) Sks Class H Cement @ 15.6      | 1.1 Yield     |     |                             |  |
|               | , ,       | 5.2 BBL'S Cement Displace w/ 1 BBL F/W & 46      |               |     |                             |  |
|               |           | bbl's 14.2 PPG Mud SWI w/ 2000 psi on Tubing     |               |     |                             |  |
|               |           | WOC (Est TOC @ 8200')                            |               |     |                             |  |
|               | 5/6/2021  | Tagged TOC High @ 7362' (838' High)              |               |     |                             |  |
|               | 3,0,2021  | Called OCD Reported Cement Tagged @ 7362'        |               |     |                             |  |
| Notice>>>>    |           | Kerry Fortner w/ OCD Approved Cement Tag at      |               |     |                             |  |
|               |           | 7362' Request to Perforate @ 7200' & Mix ( 264 ) |               |     |                             |  |
| Stage # 2     |           | SKS Class C Cement @ 14.8 ppg 1.32 Yield         |               |     |                             |  |
|               |           | Pump a Balance Cement Plug from 7200' up to      |               |     |                             |  |
|               |           | 4400' SITP 600 psi Cgs 600 psi WOC 4 Hrs         |               |     |                             |  |
|               |           | Tag Cement Plug @ 4390' Perforate @ 3200'        |               |     |                             |  |
| Stage # 3     |           | Mix & Pump ( 749 ) sks Class C Cement @ 1.32     |               |     |                             |  |
|               |           | Yield ( 176 ) BBL'S Cement Mix @ 14.8 ppg        |               |     |                             |  |
|               |           | Pump a Balance Plug from 3200' up to 200' From   |               |     |                             |  |
|               |           | Surface in 8 5/8" Casing WOC                     |               |     |                             |  |
|               | 5/7/2021  | Tagged Cement Plug @ 137' From Surface           |               |     |                             |  |
|               | 5/7/2021  | Cut 2 7/8" Tubing @ 137' from Surface.           |               |     |                             |  |
|               |           | 100% Free                                        |               |     |                             |  |
| Stage # 4     | 5/7/2021  | Mix & Pump ( 63 ) Sks Class C Cement 1.32        |               |     |                             |  |
| U- ·          | -, ,      | Yield @ 14.8 ppg Spot Cement Plug in 8 5/8"      |               |     |                             |  |
|               |           | Casing from 137' up to Surface .L/D (4) jts      |               |     |                             |  |
|               |           | 2 7/8" Tubing & a piece of jt # 5 N/U Tree       |               |     |                             |  |