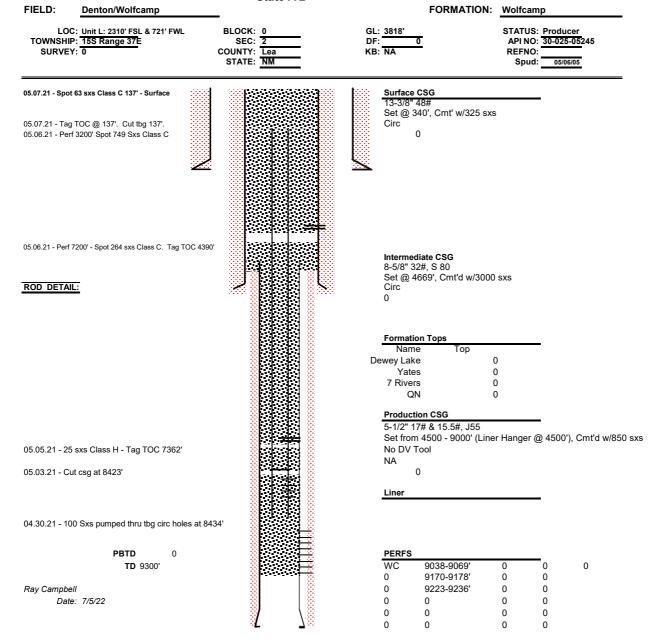

# **WELL DATA SHEET**

#### State A 2

| (Pull         | ed)       |                                                  | Run           |     | Status                      |  |
|---------------|-----------|--------------------------------------------------|---------------|-----|-----------------------------|--|
| Feet or Other |           | Description of Items                             | Feet or Other |     | From and To Set at Jts o    |  |
| Quantity      | Jts       | Pulled or ( Run )                                | Quantity      | Jts | Bottom, etc., as Applicable |  |
|               |           | P & A Information 5-7-21                         |               |     |                             |  |
|               |           | P & A IIIIOIIIIduoii 5-7-21                      |               |     |                             |  |
|               |           | EOT @ 8469.89'                                   |               |     |                             |  |
|               |           | 2 7/8" X 5 1/2 TAC @ 8436.44'                    |               |     |                             |  |
|               |           | Mechanical HD Seat Shoe @ 8435.34'               |               |     |                             |  |
|               | 4/30/2021 | Perforate Circulation Shots @ 8434'              |               |     |                             |  |
|               | 5/3/2021  | Cut 2 7/8" Tubing @ 8423'                        |               |     |                             |  |
| Stage # 1     | 5/5/2021  | Mix & Pump ( 25 ) Sks Class H Cement @ 15.6      | 1.1 Yield     |     |                             |  |
|               | , ,       | 5.2 BBL'S Cement Displace w/ 1 BBL F/W & 46      |               |     |                             |  |
|               |           | bbl's 14.2 PPG Mud SWI w/ 2000 psi on Tubing     |               |     |                             |  |
|               |           | WOC (Est TOC @ 8200')                            |               |     |                             |  |
|               | 5/6/2021  | Tagged TOC High @ 7362' (838' High)              |               |     |                             |  |
|               | 3,0,2021  | Called OCD Reported Cement Tagged @ 7362'        |               |     |                             |  |
| Notice>>>>    |           | Kerry Fortner w/ OCD Approved Cement Tag at      |               |     |                             |  |
|               |           | 7362' Request to Perforate @ 7200' & Mix ( 264 ) |               |     |                             |  |
| Stage # 2     |           | SKS Class C Cement @ 14.8 ppg 1.32 Yield         |               |     |                             |  |
|               |           | Pump a Balance Cement Plug from 7200' up to      |               |     |                             |  |
|               |           | 4400' SITP 600 psi Cgs 600 psi WOC 4 Hrs         |               |     |                             |  |
|               |           | Tag Cement Plug @ 4390' Perforate @ 3200'        |               |     |                             |  |
| Stage # 3     |           | Mix & Pump ( 749 ) sks Class C Cement @ 1.32     |               |     |                             |  |
|               |           | Yield ( 176 ) BBL'S Cement Mix @ 14.8 ppg        |               |     |                             |  |
|               |           | Pump a Balance Plug from 3200' up to 200' From   |               |     |                             |  |
|               |           | Surface in 8 5/8" Casing WOC                     |               |     |                             |  |
|               | 5/7/2021  | Tagged Cement Plug @ 137' From Surface           |               |     |                             |  |
|               | 5/7/2021  | Cut 2 7/8" Tubing @ 137' from Surface.           |               |     |                             |  |
|               |           | 100% Free                                        |               |     |                             |  |
| Stage # 4     | 5/7/2021  | Mix & Pump ( 63 ) Sks Class C Cement 1.32        |               |     |                             |  |
| U- ·          | -, ,      | Yield @ 14.8 ppg Spot Cement Plug in 8 5/8"      |               |     |                             |  |
|               |           | Casing from 137' up to Surface .L/D (4) jts      |               |     |                             |  |
|               |           | 2 7/8" Tubing & a piece of jt # 5 N/U Tree       |               |     |                             |  |