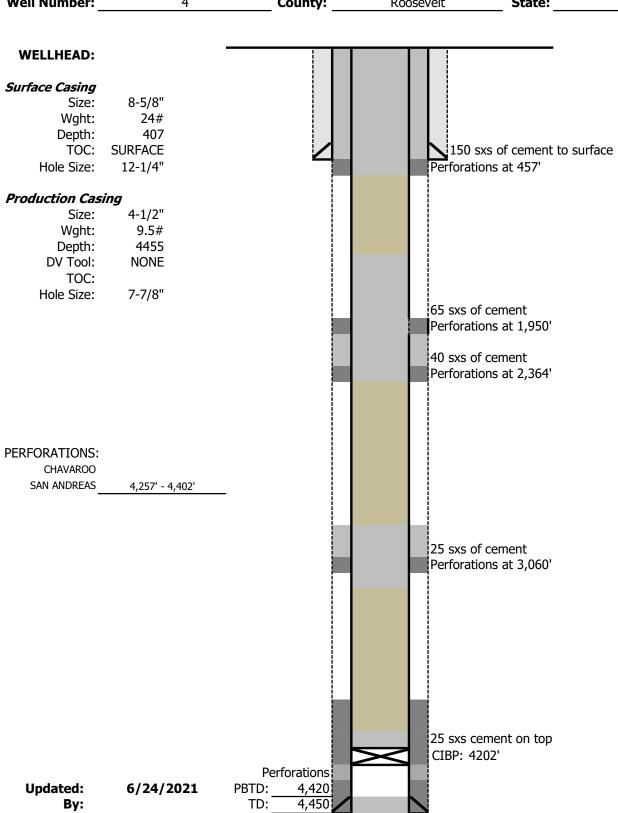

**Actual Procedure:** 06/18/21: SET 4-1/2" CIBP @ 4,202'; CIRC. WELL W/ M.L.F.; PRES. TEST 4-1/2" CSG. X CIBP TO 300# - HELD OK; PUMP 25 SXS. CMT. @ 4,202'; WOC X TAG TOC @ 3,891'. 06/22/21: PERF. SQZ. HOLES @ 3,060'; ATTEMPT TO EST. INJ. RATE - PRES. UP TO 500# X HOLD; PUMP 20 SXS. CMT. @ 3,110' (PER BLM); WOC X TAG TOC @ 2,929' (OK'D BY BLM); PERF. SQZ. HOLES @ 2,364'; ATTEMPT TO EST. INJ. RATE - PRES. UP TO 500# X HOLD; PUMP 20 SXS. CMT. @ 2,414' (PER BLM); WOC. 06/23/21: TAG TOC @ 1,990'; PERF. SQZ. 65 SXS. CMT. @ 1,950' (PER BLM); WOC. 06/24/21: TAG TOC @ 1,797' (OK'D BY BLM); PERF. X CIRC. TO SURF., FILLING ALL ANNULI, 150 SXS. CMT. @ 457'-3'; DIG OUT X CUT OFF WELLHEAD 3' B.G.L.; VERIFY CMT. TO SURF. ON ALL ANNULI; WELD ON STEEL PLATE TO CSGS. X INSTALL BELOW GROUND DRY HOLE MARKER. WELL PLUGGED AND ABANDONED 06/24/21.