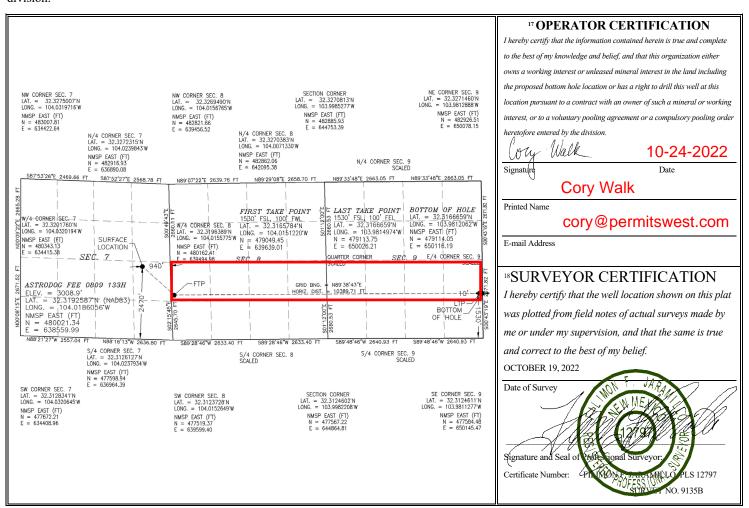

## WELL LOCATION AND ACREAGE DEDICATION PLAT

| <sup>1</sup> API Numbe     | <sup>1</sup> API Number <sup>2</sup> Pool Code |                          | <sup>3</sup> Pool Name |              |  |
|----------------------------|------------------------------------------------|--------------------------|------------------------|--------------|--|
| 30-015-49225               |                                                | 15011                    | CULEBRA BLUFF; BONE SF | PRING, SOUTH |  |
| <sup>4</sup> Property Code |                                                | <sup>6</sup> Well Number |                        |              |  |
|                            |                                                | 133H                     |                        |              |  |
| <sup>7</sup> OGRID No.     |                                                | 8 Operator Name          |                        |              |  |
| 372920                     |                                                | 3008.9                   |                        |              |  |

<sup>10</sup> Surface Location

|                                                              |                       |              |               |         | Darrac        | c Location       |                         |                |        |
|--------------------------------------------------------------|-----------------------|--------------|---------------|---------|---------------|------------------|-------------------------|----------------|--------|
| UL or lot no.                                                | Section               | Township     | Range         | Lot Idn | Feet from the | North/South line | Feet from the           | East/West line | County |
| I                                                            | 7                     | 23 S         | 29 E          |         | 2470          | SOUTH            | 940                     | EAST           | EDDY   |
| <sup>11</sup> Bottom Hole Location If Different From Surface |                       |              |               |         |               |                  |                         |                |        |
| UL or lot no.                                                | Section               | Township     | Range         | Lot Idn | Feet from the | North/South line | Feet from the           | East/West line | County |
| I                                                            | 9                     | 23 S         | 29 E          |         | 1530          | SOUTH            | 10                      | EAST           | EDDY   |
| 12 Dedicated Acres                                           | s <sup>13</sup> Joint | or Infill 14 | Consolidation | n Code  |               |                  | <sup>15</sup> Order No. |                |        |

No allowable will be assigned to this completion until all interests have been consolidated or a non-standard unit has been approved by the division.

District I
1625 N. French Dr., Hobbs, NM 88240
Phone: (575) 393-6161 Fax: (575) 393-0720