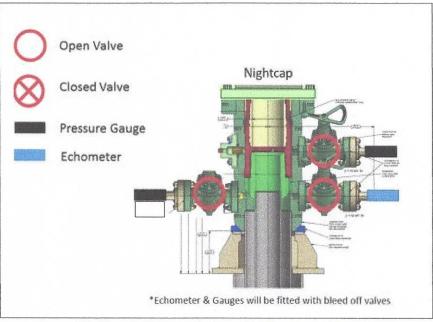

with mandrel
- 3. Fill pipe with kill weight fluid, do not circulate through floats and confirm well is static
- 4. Set annular packoff shown below and pressure test to confirm integrity of the seal. Pressure ratings of wellhead components and valves is 5,000 psi.
- 5. After confirmation of both annular barriers and internal barriers, nipple down BOP and install cap flange.
  - a. If any barrier fails to test, the BOP stack will not be nippled down until after the cement job is completed with cement 500ft above the highest formation capable of flow with kill weight mud above or after it has achieved 50-psi compressive strength if kill weight fluid cannot be verified.



Annular packoff with both external and internal seals

# XTO Permian Operating, LLC Offline Cementing Variance Request



Wellhead diagram during skidding operations

- 6. Skid rig to next well on pad.
- 7. Confirm well is static before removing cap flange, flange will not be removed and offline cementing operations will not commence until well is under control. If well is not static, casing outlet valves will provide access to both the casing ID and annulus. Rig or third party pump truck will kill well prior to cementing or nippling up for further remediation.
  - a. Well Control Plan
    - i. The Drillers Method will be the primary well control method to regain control of the wellbore prior to cementing, if wellbore conditions do not permit the drillers method other methods of well control may be used
    - ii. Rig pumps or a 3<sup>rd</sup> party pump will be tied into the upper casing valve to pump down