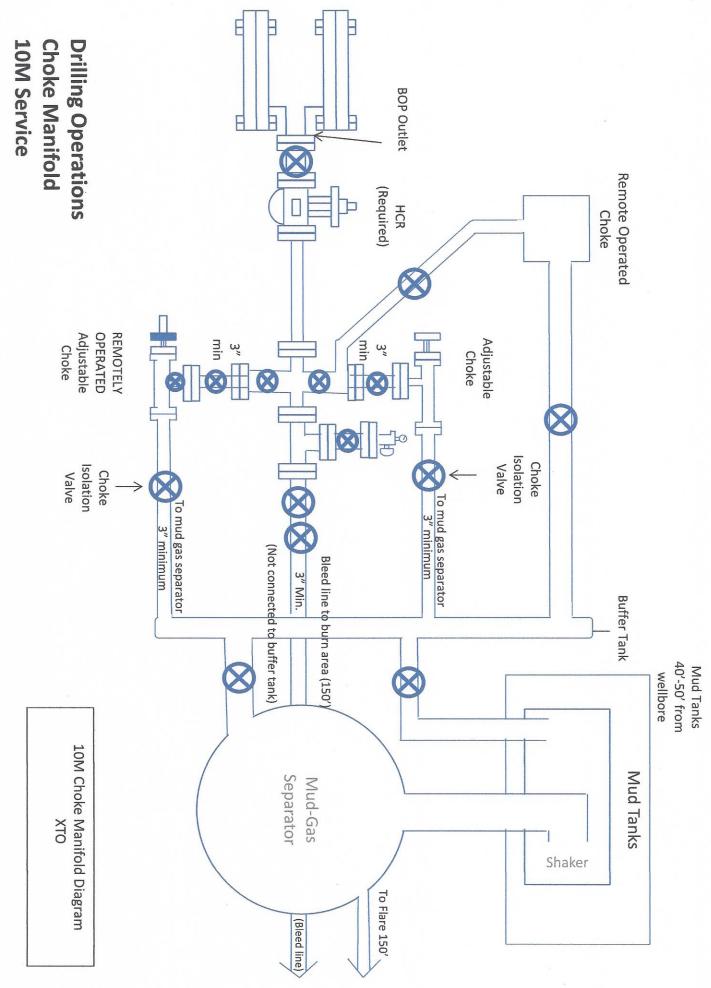

ologic hazards? NO

Describe:

Contingency Plans geoharzards description:

Contingency Plans geohazards attachment:

Hydrogen Sulfide drilling operations plan required? YES

Hydrogen sulfide drilling operations plan:

PLU\_23\_DTD\_H2S\_Dia\_20210803062628.pdf PLU\_23\_DTD\_H2S\_Plan\_20210803062634.pdf

### Section 8 - Other Information

Proposed horizontal/directional/multi-lateral plan submission:

PLU 23 DTD 105H DD 20210804063602.pdf

Other proposed operations facets description:

Other proposed operations facets attachment:

PLU 23 DTD 105H cmt 20210804063610.pdf

Other Variance attachment:

PLU\_23\_DTD\_BOP\_Break\_20210803062742.pdf

PLU\_23\_DTD\_FH\_20210803062714.pdf

PLU 23 DTD MBS 20210803062722.pdf

PLU\_23\_DTD\_OFCV\_20210803062728.pdf

PLU 23 DTD Spud 20210803062736.pdf





# 3. Casing Design

|                |           |                        |                   |                  | 60 12 . Table 1     |                     |
|----------------|-----------|------------------------|-------------------|------------------|---------------------|---------------------|
| SF Tension     | 18.10     | 1.76                   | 2.05              | 1.86             | 4.09                | 4.73                |
| SF<br>Collapse | 6.53      | 2.65                   | 1.88              | 2.30             | 2.12                | 2.12                |
| SF Burst       | 1.30      | 2.19                   | 1.59              | 1.21             | 1.21                | 1.21                |
| New/Used       | New       | New                    | New               | New