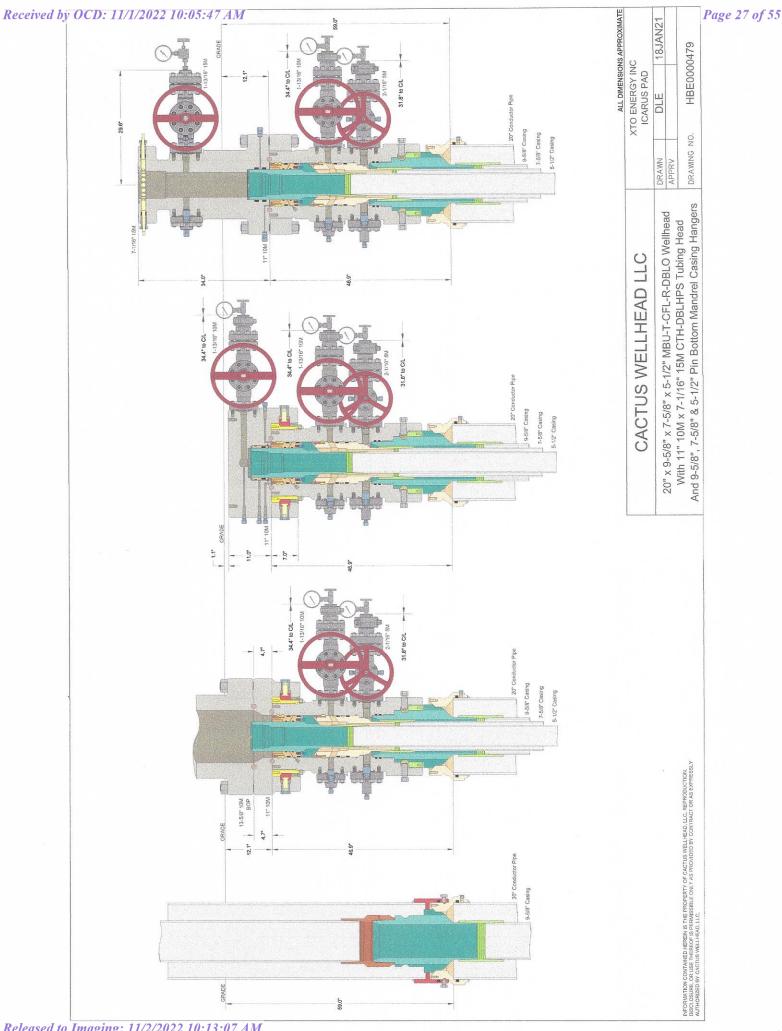

Description:

FD3.042.0R41/16.5KFLGE/E LE

End Filling 1:

Gates Part No. :

4 1/16 in.5K FLG

End Fitting 2:

4 1/16 in.5K FLG

Warking Pressure:

4774-6001 5,000 PSI

Assembly Code:

L33090011513D-060814-1

Test Pressure:

7,500 PSI

Gates E & S North America, Inc. certifies that the following hose assembly has been tested to the Gates Oilfield Roughneck Agreement/Specification requirements and passed the 15 minute hydrostatic test per API Spec 7K/Q1, Fifth Edition, June 2010, Test pressure 9.6.7 and per Table 9 to 7,500 psi in accordance with this product number. Hose burst pressure 9.6.7.2 exceeds the minimum of 2.5 times the working pressure per Table 9.

Quality:

Signature:

QUALITY 6/8/2014

Technical Supervisor:

Date:

Signature:

PRODUCTION

6/8/2014

Form PTC - 01 Rev.0 2







# XTO Permian Operating, LLC Offline Cementing Variance Request

XTO requests the option to cement the surface and intermediate casing strings offline as a prudent batch drilling efficiency of acreage development.

# 1. Cement Program

No changes to the cement program will take place for offline cementing.

# 2. Offline Cementing Procedure

The operational sequence will be as follows. If a well control event occurs, the BLM will be contacted for approval prior to conducting offline cementing operations.

- 1. Run casing as per normal operations. While running casing, conduct negative pressure test and confirm integrity of the float equipment (float collar and shoe)
- 2. Land casing with mandrel
- 3. Fill pipe with kill weight fluid, do not circulate through floats and confirm well is sta