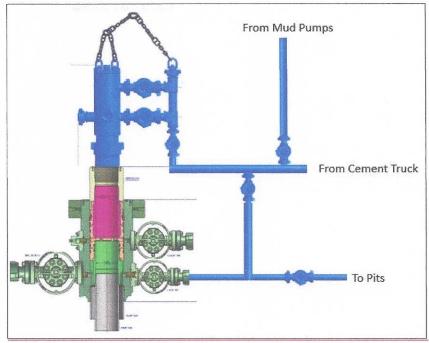

imary well control method to regain control of the wellbore prior to cementing, if wellbore conditions do not permit the drillers method other methods of well control may be used
    - ii. Rig pumps or a 3<sup>rd</sup> party pump will be tied into the upper casing valve to pump down the casing ID
    - iii. A high pressure return line will be rigged up to lower casing valve and run to choke manifold to control annular pressure
    - iv. Once influx is circulated out of the hole, kill weight mud will be circulated
    - v. Well will be confirmed static
    - vi. Once confirmed static, cap flange will be removed to allow for offline cementing operations to commence
- 8. Install offline cement tool
- 9. Rig up cement equipment

# XTO Permian Operating, LLC Offline Cementing Variance Request



Wellhead diagram during offline cementing operations

- 10. Circulate bottoms up with cement truck
  - a. If gas is present on bottoms up, well will be shut in and returns rerouted through gas buster to handle entrained gas
  - b. Max anticipated time before circulating with cement truck is 6 hrs
- 11. Perform cement job taking returns from the annulus wellhead valve
- 12. Confirm well is static and floats are holding after cement job
- 13. Remove cement equipment, offline cement tools and install night cap with pressure gauge for monitoring.



# **XTO Energy**

Eddy County, NM (NAD-27) POKER LAKE UNIT 23 DTD #105H

Wellbore #1

Plan: PERMIT

# **Standard Planning Report**

29 June, 2021

Project: Eddy County, NM (NAD-27) Site: POKER LAKE UNIT 23 DTD Well: #105H Wellbore: Wellbore #1 De