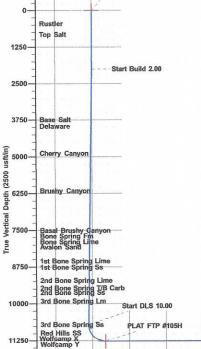

| 3870.00  | Base Salt                |
| 4090.00  | Delaware                 |
| 5010.00  | Cherry Canyon            |
| 6290.00  | Brushy Canyon            |
| 7640.00  | Basal Brushy Canyon      |
| 7920.00  | Bone Spring Fm           |
| 8020.00  | Bone Spring Lime         |
| 8050.00  | Avalon Sand              |
| 8680.00  | 1st Bone Spring Lime     |
| 8890.00  | 1st Bone Spring Ss       |
| 9340.00  | 2nd Bone Spring Lime     |
| 9750.00  | 2nd Bone Spring Ss       |
| 9770.00  | 2nd Bone Spring T/B Carb |
| 10040.00 | 3rd Bone Spring Lm       |
| 10820.00 | 3rd Bone Spring Ss       |
| 11110.00 | Red Hills SS             |
| 11190.00 | Wolfcamp                 |
| 11230.00 | Wolfcamp X               |
| 11260.00 | LP                       |

# PLAT SHL #105H: 337' FNL, 1852' FWL



PLAT FTP #105H PLAT SHL #105H: 337' FNL, 1852' FWL PLAT LTP #105H PLAT BHL #105H: 200' FNL, 2310' FEL TD at 27188.83 #105H/PERMIT

12500

Sec 14

Vertical Section at 359.77° (2500 usft/in)

13750

15000

Plan: PERMIT (#105H/Wellbore #1)

Created By: Matthew May Date: 21:07, June 29 2021

Released to Imaging: 11/2/2022 10:13:07 AM

11250-



Database: Company: EDM 5000.1.13 Single User Db

XTO Energy

Eddy County, NM (NAD-27) Project: Site: POKER LAKE UNIT 23 DTD

Well: Wellbore: Design:

#105H Wellbore #1 PERMIT

Local Co-ordinate Reference:

**TVD Reference:** MD Reference: North Reference:

**Survey Calculation Method:** 

Well #105H

RKB = 30' @ 3461.00usft RKB = 30' @ 3461.00usft

Grid

Minimum Curvature

**Project** 

Eddy County, NM (NAD-27)

Map System:

US State Plane 1927 (Exact