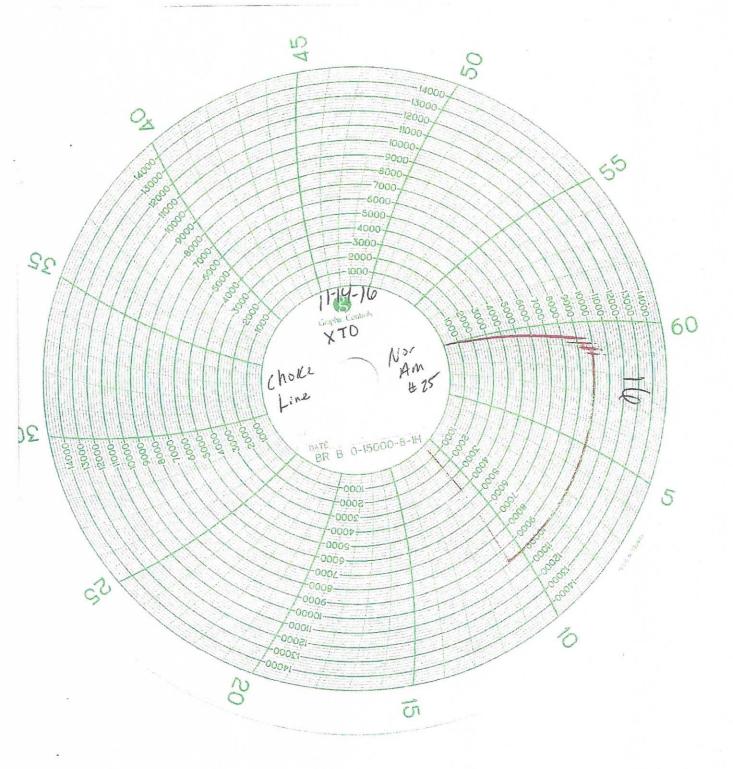

uct Description:

FD3.042.0R41/16.5KFLGE/E LE

End Filling 1:

Gates Part No. :

4 1/16 in.5K FLG

End Fitting 2:

4 1/16 in.5K FLG

Warking Pressure:

4774-6001 5,000 PSI

Assembly Code:

L33090011513D-060814-1

Test Pressure:

7,500 PSI

Gates E & S North America, Inc. certifies that the following hose assembly has been tested to the Gates Oilfield Roughneck Agreement/Specification requirements and passed the 15 minute hydrostatic test per API Spec 7K/Q1, Fifth Edition, June 2010, Test pressure 9.6.7 and per Table 9 to 7,500 psi in accordance with this product number. Hose burst pressure 9.6.7.2 exceeds the minimum of 2.5 times the working pressure per Table 9.

Quality:

Signature:

QUALITY 6/8/2014

Technical Supervisor:

Date:

Signature:

PRODUCTION

6/8/2014

Form PTC - 01 Rev.0 2







# XTO Permian Operating, LLC Offline Cementing Variance Request

XTO requests the option to cement the surface and intermediate casing strings offline as a prudent batch drilling efficiency of acreage development.

# 1. Cement Program

No changes to the cement program will take place for offline cementing.

# 2. Offline Cementing Procedure

The operational sequence will be as follows. If a well control event occurs, the BLM will be contacted for approval prior to conducting offline cementing operations.

- 1. Run casing as per normal operations. While running casing, conduct negative pressure test and confirm integrity of the float equipment (float collar and shoe)
- 2. Land casing with mandrel
- 3. Fill pipe with kill weight fluid, do not circulate through floats and confirm well is