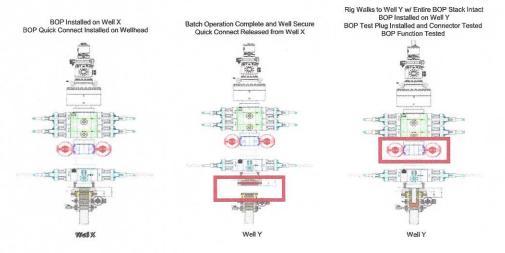

onnected.
- 7. Install test plug into the wellhead using test joint or drill pipe.
- 8. A shell test is performed against the upper pipe rams testing the two breaks.
- 9. The shell test will consist of a 250 psi low test and a high test to the value submitted in the APD or Sundry (e.g. 5,000 psi or 10,000psi).
- 10. Function test will be performed on the following components: lower pipe rams, blind rams, and annular.

- 11. For a multi-well pad the same two breaks on the BOP would be made and on the next wells and steps 4 through 10 would be repeated.
- 12. A second break test would only be done if the intermediate hole section being drilled could not be completed within the 21 day BOP test window.

Note: Picture below highlights BOP components that will be tested during batch operations



# **Summary**

A variance is requested to **ONLY** test broken pressure seals on the BOP equipment when moving from wellhead to wellhead which is in compliance with API Standard 53. API Standard 53 states, that for pad drilling operation, moving from one wellhead to another within 21 days, pressure testing is required for pressure-containing and pressure-controlling connections when the integrity of a pressure seal is broken.

The BOP will be secured by a hydraulic carrier or cradle. The BLM will be contacted if a Well Control event occurs prior to the commencement of a BOPE Break Testing operation.

Based on discussions with the BLM on February 27th 2020 and the supporting documentation submitted to the BLM, we will request permission to ONLY retest broken pressure seals if the followin