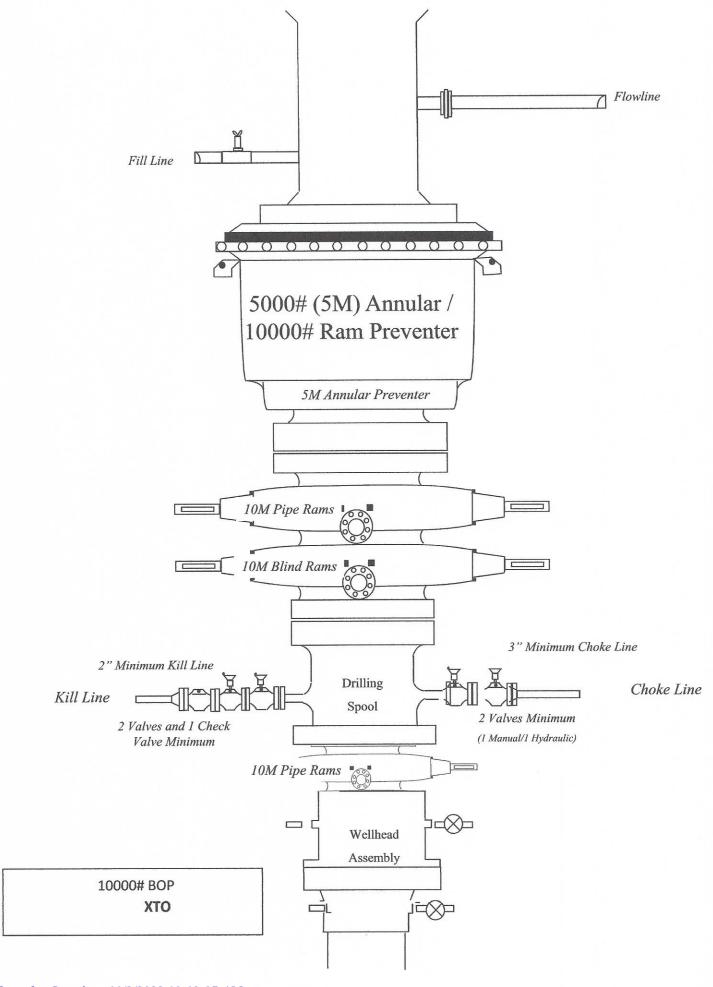

ogic hazards? NO

Describe:

Contingency Plans geoharzards description:

Contingency Plans geohazards attachment:

Hydrogen Sulfide drilling operations plan required? YES

Hydrogen sulfide drilling operations plan:

PLU\_23\_DTD\_H2S\_Dia\_20210803062628.pdf PLU\_23\_DTD\_H2S\_Plan\_20210803062634.pdf

### Section 8 - Other Information

Proposed horizontal/directional/multi-lateral plan submission:

PLU 23 DTD 105H DD 20210804063602.pdf

Other proposed operations facets description:

Other proposed operations facets attachment:

PLU 23 DTD 105H cmt 20210804063610.pdf

Other Variance attachment:

PLU\_23\_DTD\_BOP\_Break\_20210803062742.pdf

PLU\_23\_DTD\_FH\_20210803062714.pdf

PLU 23 DTD MBS 20210803062722.pdf

PLU\_23\_DTD\_OFCV\_20210803062728.pdf

PLU 23 DTD Spud 20210803062736.pdf





# 3. Casing Design

|                |           |                        |                   |                  | 60 12 . Table 1     |                     |
|----------------|-----------|------------------------|-------------------|------------------|---------------------|---------------------|
| SF Tension     | 18.10     | 1.76                   | 2.05              | 1.86             | 4.09                | 4.73                |
| SF<br>Collapse | 6.53      | 2.65                   | 1.88              | 2.30             | 2.12                | 2.12                |
| SF Burst       | 1.30      | 2.19                   | 1.59              | 1.21             | 1.21                | 1.21                |
| New/Used       | New       | New                    | New               | New