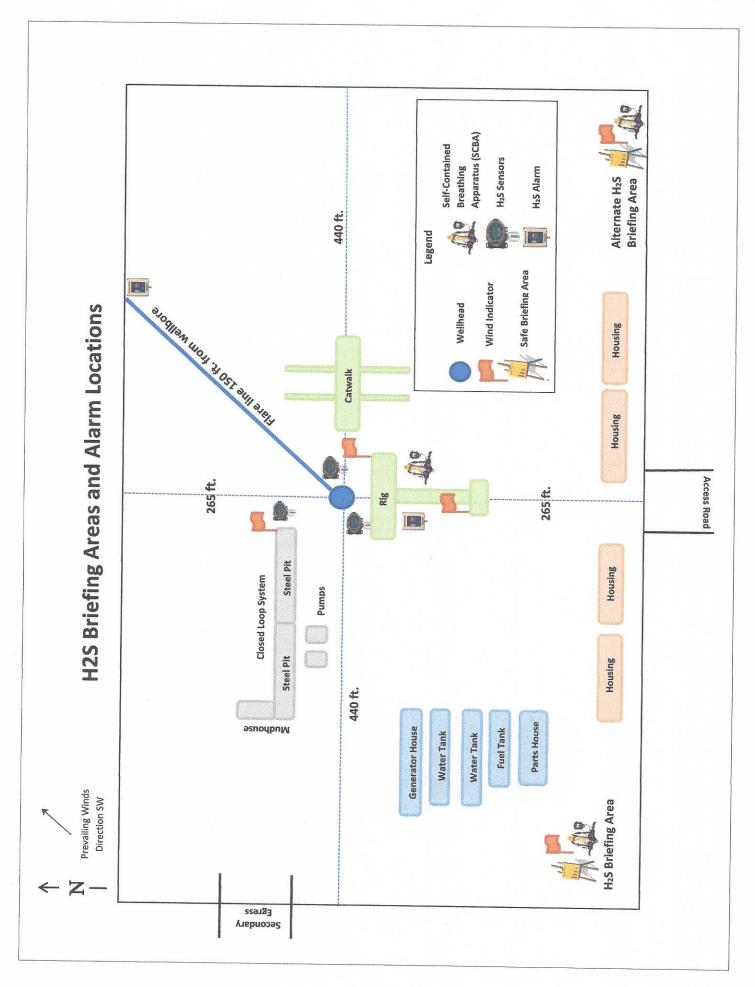

| 575-748-1283    |
| The state of the s | 5 , 5 , 15 1205 |



Operator Name: XTO PERMIAN OPERATING LLC

Well Name: POKER LAKE UNIT 23 DTD Well Number: 105H

Disposal type description:

Disposal location description: A licensed 3rd Party contractor will be used to haul and dispose of human waste.

Waste type: GARBAGE

Waste content description: Garbage

Amount of waste: 250

pounds

Waste disposal frequency: Weekly

Safe containment description: All garbage, junk and non-flammable waste materials will be contained in a self-contained, portable dumpster or trash cage, to prevent scattering and will be removed and deposited in an approve sanitary landfill. Immediately after drilling all debris and other waste materials on and around the well location not contained in the trash cage will be cleaned up and removed from the location. No potentially adver