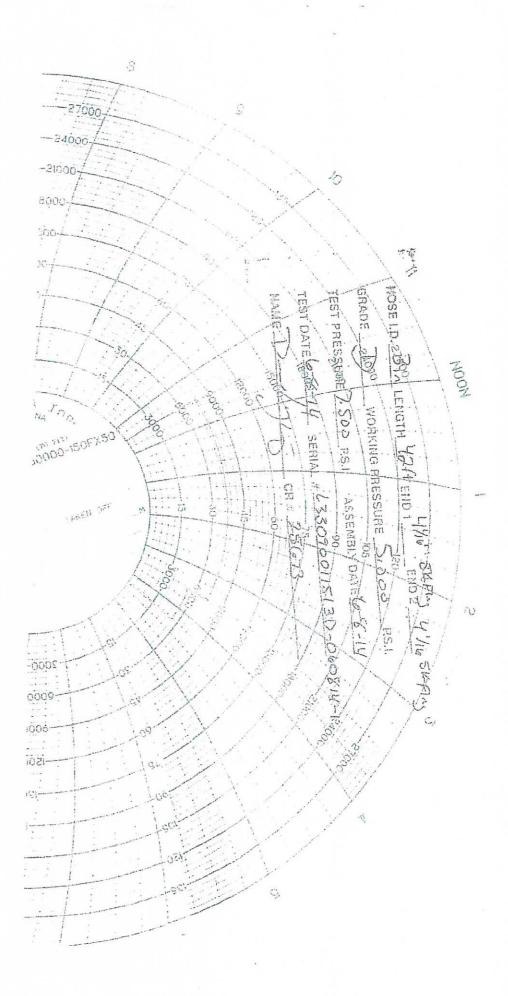

t Description:

FD3.042.0R41/16.5KFLGE/E LE

End Filling 1:

Gates Part No. :

4 1/16 in.5K FLG

End Fitting 2:

4 1/16 in.5K FLG

Warking Pressure:

4774-6001 5,000 PSI

Assembly Code:

L33090011513D-060814-1

Test Pressure:

7,500 PSI

Gates E & S North America, Inc. certifies that the following hose assembly has been tested to the Gates Oilfield Roughneck Agreement/Specification requirements and passed the 15 minute hydrostatic test per API Spec 7K/Q1, Fifth Edition, June 2010, Test pressure 9.6.7 and per Table 9 to 7,500 psi in accordance with this product number. Hose burst pressure 9.6.7.2 exceeds the minimum of 2.5 times the working pressure per Table 9.

Quality:

Signature:

QUALITY 6/8/2014

Technical Supervisor:

Date:

Signature:

PRODUCTION

6/8/2014

Form PTC - 01 Rev.0 2







# XTO Permian Operating, LLC Offline Cementing Variance Request

XTO requests the option to cement the surface and intermediate casing strings offline as a prudent batch drilling efficiency of acreage development.

# 1. Cement Program

No changes to the cement program will take place for offline cementing.

# 2. Offline Cementing Procedure

The operational sequence will be as follows. If a well control event occurs, the BLM will be contacted for approval prior to conducting offline cementing operations.

- 1. Run casing as per normal operations. While running casing, conduct negative pressure test and confirm integrity of the float equipment (float collar and shoe)
- 2. Land casing with mandrel
- 3. Fill pipe with kill weight fluid, do not circulate through floats and confirm well is s