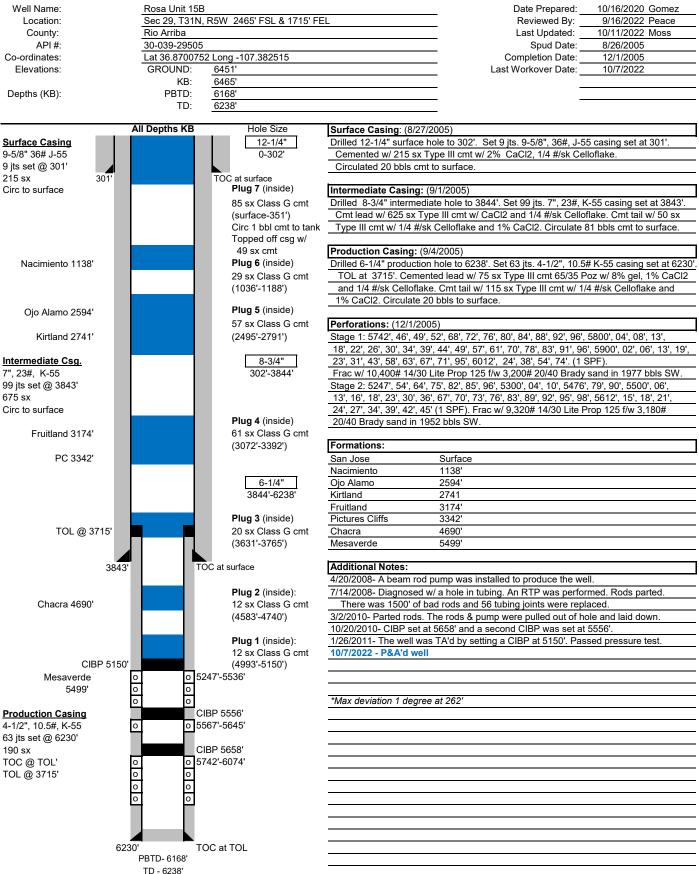

Actual Procedure: 10/06/2022 – MIRU. PT csg to 570psi/30mins. Good test. TIH to CIBP @ 5150'. SDFN. 10/7/2022 - Circ. Plug #1 (Mesaverde) Mix & pumped 12sx Class G cement, 15.8#, 1.15yield, f/4993' t/5150', displaced w/ 20bbls Plug #2 (Chacra) Mix & pumped 12sx Class G cement, 15.8#, 1.15yield, f/4583' t/4740', displaced w/18bbls Plug #3 (TOL) Mix & pumped 20sx Class G cement, 15.8ppg, 1.15yield, f/3631' t/3765', displaced w/14bbls Plug #4 (Fruitland & Pictured Cliffs) Mix & pumped 61sx Class G cement, 15.8ppg, 1.15yield, f/3072' t/3392', displaced w/12bbls Plug #5 (Ojo Alamo & Kirtland) Mix & pumped 57sx Class G cement, 15.8ppg, 1.15yield, f/2495' t/2791', displaced w/10bbls Plug #6 (Nacimiento) Mix & pumped 29sx Class G cement, 15.8ppg, 1.15yield, f/1036' t/1188', displaced w/4bbls Plug #7 (Surface) Mix & pumped 85sx Class G cement, 15.8ppg, 1.15yield, f/351' t/surface, circulated 1bbl cement. ND BOP. Cut off WH/weld on P&A marker, top off csg with 49sx class G cement, 15.8ppg, 1.15yield. 7bbls cmt to surface. RD. RR. Well plugged & abandoned