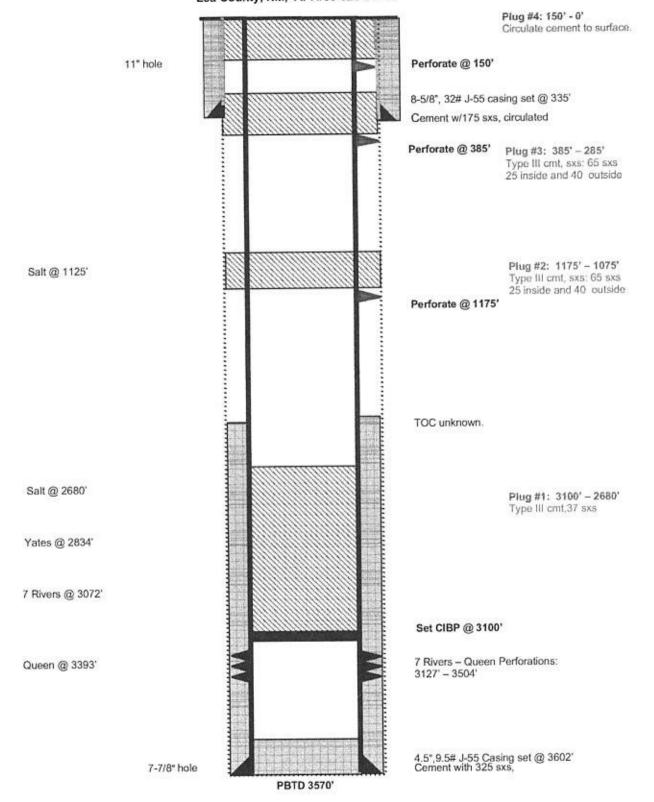

|                                                                                                                                                                                                                                                                                                                                                          |                                                                                           |                              |                           |

# Harrison #2 Proposed WBD

Langlie Mattix / 7 Rivers

Unit A, 660' FNL & 860' FEL, Section 7, T25S, R37E Lea County, NM, API #30-025-24749



District I
1625 N. French Dr., Hobbs, NM 88240
Phone: (575) 393-6161 Fax: (575) 393-0720

District II 811 S. First St., Artesia, NM 88210 Phone:(575) 748-1283 Fax:(575) 748-9720

District III 1000 Rio Brazos Rd., Aztec, NM 87410 Phone:(505) 334-6178 Fax:(505) 334-6170

1220 S. St Francis Dr., Santa Fe, NM 87505 Phone:(505) 476-3470 Fax:(505) 476-3462

**State of New Mexico Energy, Minerals and Natural Resources Oil Conservation Division** 1220 S. St Francis Dr. **Santa Fe, NM 87505** 

COMMENTS

Action 155891

## **COMMENTS**

| Operator:                 | OGRID:                              |
|---------------------------|-------------------------------------|
| A-PLUS WELL SERVICE, INC. | 370317                              |
| P.O. Box 1979             | Action Number: