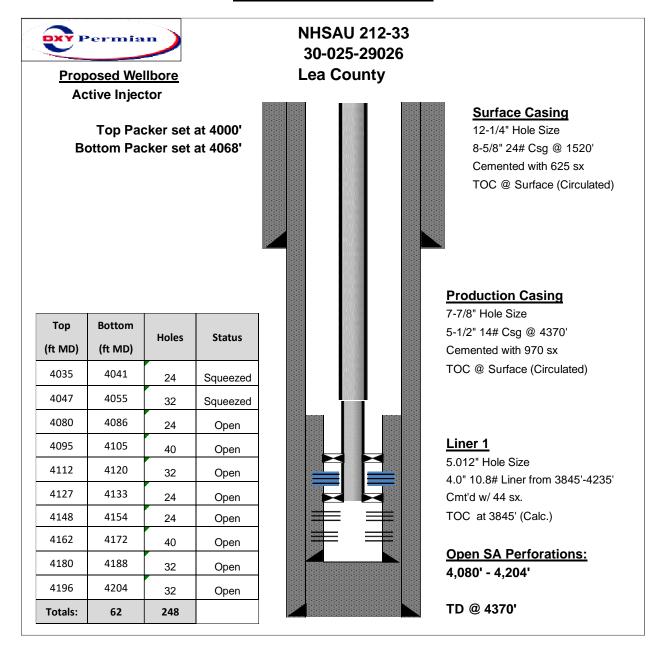

# **Proposed WBD**

District I
1625 N. French Dr., Hobbs, NM 88240
Phone: (575) 393-6161 Fax: (575) 393-0720 District II

811 S. First St., Artesia, NM 88210 Phone:(575) 748-1283 Fax:(575) 748-9720 District III

### **Procedure**

- 1. POOH w/ Injection Equipment
- 2. RU WL x Set 4.0" CIBP @ 4068' x RD WL
- 3. RIH w/ CICR x Cement squeeze Z2 perforations w/ ~600 sx cmt
- 4. RIH w/ bit x Drill out CICR & squeeze to CIBP x Test squeeze to 1100#
- 5. DO CIBP
- 6. Run injection equipment including straddle packer assembly
  - Set top packer @ 4000'
  - · Set bottom packer @ 4068'
- 7. RDPU