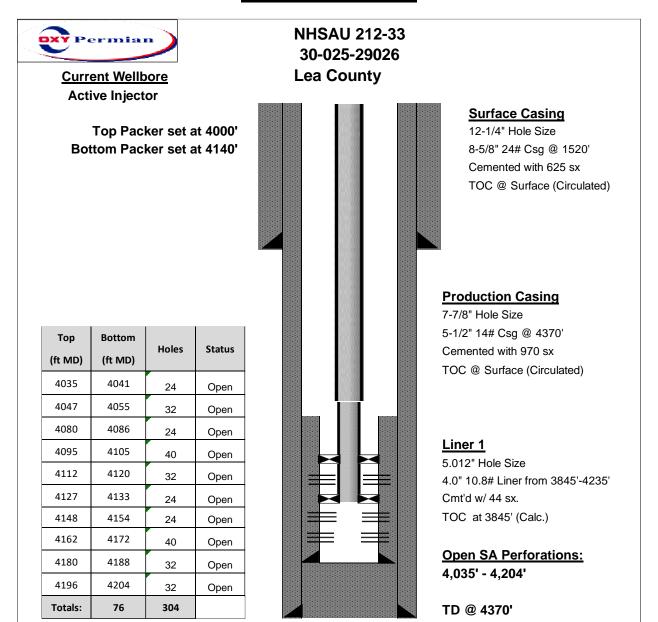

|  |  |
| APPROVED BY: Yeary Forther                                                                                                                                      | TITLE Compliance Of                     | fuer H _DATE 12/6/22                              |  |  |

API: 30-025-29026

Objective: Cement squeeze zone 2 to prevent cycling from injector to producer.

### **Procedure**

- 1. POOH w/ Injection Equipment
- 2. RU WL x Set 4.0" CIBP @ 4068' x RD WL
- 3. RIH w/ CICR x Cement squeeze Z2 perforations w/ ~600 sx cmt
- 4. RIH w/ bit x Drill out CICR & squeeze to CIBP x Test squeeze to 1100#
- 5. DO CIBP
- 6. Run injection equipment including straddle packer assembly
  - Set top packer @ 4000'
  - · Set bottom packer @ 4068'
- 7. RDPU

## **Current WBD**



# **Proposed WBD**



District I
1625 N. French Dr., Hobbs, NM 88240
Phone: (575) 393-6161 Fax: (575) 393-0720 District II

811 S. First St., Artesia, NM 88210 Phone:(575) 748-1283 Fax:(575) 748-9720 District III

1000 Rio Brazos Rd., Aztec, NM 87410 Phone:(505) 334-6178 Fax:(505) 334-6170

1220 S. St Francis Dr., Santa Fe, NM 87505 Phone:(505) 476-3470 Fax:(505) 476-3462

**State of New Mexico Energy, Minerals and Natural Resources Oil Conservation Division** 1220 S. St Francis Dr. **Santa Fe, NM 87505** 

CONDITIONS

Action 150703

### **CONDITIONS**

| Operator:              | OGRID:                        |
|------------------------|-------------------------------|
| OCCIDENTAL PERMIAN LTD | 157984                        |
| P.O. Box 4294          | Action Number:                |
|