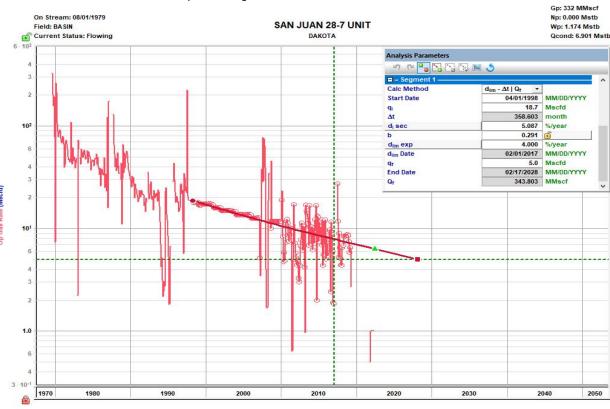

## San Juan 28-7 Unit 110 Subtraction Allocation

## Gas Allocation:

Production for the downhole commingle will be allocated using the subtraction method in agreement with local agencies. The base formation will be the Dakota, and the added formation to be commingled is the Menefee, which is a part of the Mesaverde formation. The subtraction method applies an average monthly production forecast to the base formation using historic production. All production from this well exceeding the forecast will be allocated to the Mesaverde formation.

After 3 years production will stabilize. A production average will be gathered during the 4<sup>th</sup> year and will be utilized to create a fixed percentage based allocation.

#### Oil Allocation:

Oil production will be allocated based on average formation yields from offset wells and will be a fixed rate for 4 years.

After 4 years oil will be reevaluated and adjusted as needed based on average formation yields and new fixed gas allocation.

| Formation | Yield (bbl/MM) | Remaining Reserves (MMcf) | % Oil Allocation |
|-----------|----------------|---------------------------|------------------|
| DK        | 15.38          | 12                        | 6%               |
| MV        | 4.47           | 600                       | 94%              |

Remaining MV reserves calculated using expected Menefee Add EUR of 455 MMCF plus forecasted current MV reserves of 145 MMCF.

Anticipate Menefee to have the same oil yield as surrounding Mesaverde.

May-26 5.4 Jun-26 5.3 Jul-26 5.3 Aug-26 5.3 Sep-26 5.3