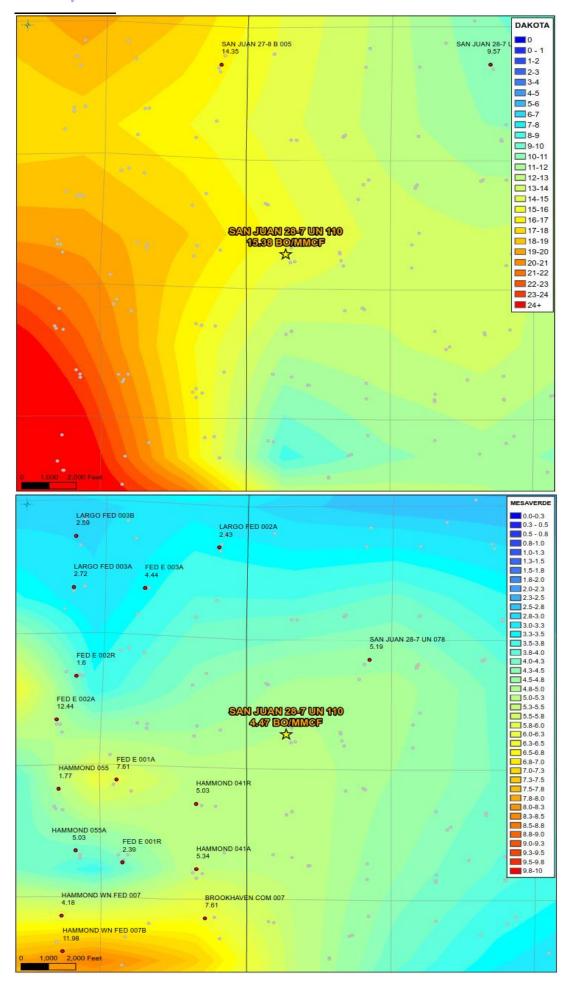

| Formation | Yield (bbl/MM) | Remaining Reserves (MMcf) | % Oil Allocation |
|-----------|----------------|---------------------------|------------------|
| DK        | 15.38          | 12                        | 6%               |
| MV        | 4.47           | 600                       | 94%              |

Remaining MV reserves calculated using expected Menefee Add EUR of 455 MMCF plus forecasted current MV reserves of 145 MMCF.

Anticipate Menefee to have the same oil yield as surrounding Mesaverde.

May-26 5.4 Jun-26 5.3 Jul-26 5.3 Aug-26 5.3 Sep-26 5.3