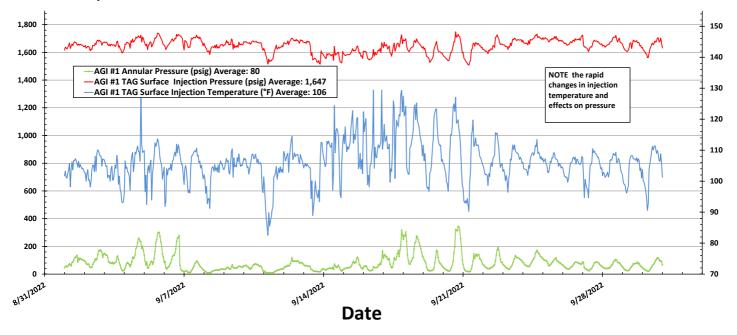

All flow this month continued to be directed to AGI#1. AGI#2 was not used at all this month and had no flow directed to it. Injection parameters being monitored for AGI #1 were as follows (Figures #1, #2, #3 & #4): Average Injection Rate 199,412 scf/hr, Average TAG Injection Pressure: 1,647 psig, Average TAG Temperature: 106°F, Average Annulus Pressure: 80 psig, Average Pressure Differential: 1,567 psig. Bottom hole (BH) sensors provided the average BH pressure for the entire period of 4,499 psig slightly higher than last month and BH temperature of 134°F (Figures #8 & #9) slightly lower than last month. The BH pressure continued to increase slightly with the continued use of AGI#1 only since February 1, 2022 but had a notable change in this trend in July due to lower injection temperatures. AGI #1 continued to be used exclusively this month (see Figures #5, #6 & #7).

Figure #1: Linam AGI#1 and #2 Combined TAG Injection Flow Rate

Figure #2: Linam AGI #1 Surface TAG Injection Pressure and Annular Pressure

Figure #3: Linam AGI #1 TAG Injection Pressure, Casing Annulus Pressure and TAG Injection Temperature