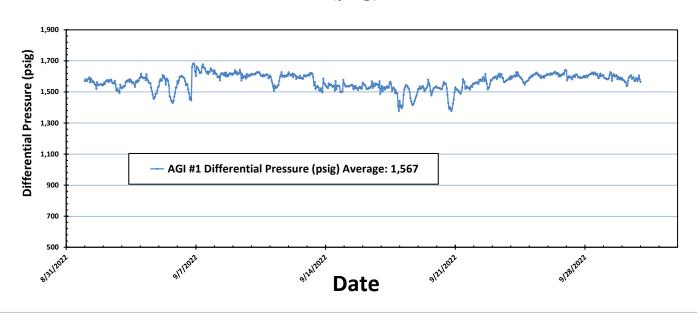

All flow this month continued to be directed to AGI#1. AGI#2 was not used at all this month and had no flow directed to it. Injection parameters being monitored for AGI #1 were as follows (Figures #1, #2, #3 & #4): Average Injection Rate 199,412 scf/hr, Average TAG Injection Pressure: 1,647 psig, Average TAG Temperature: 106°F, Average Annulus Pressure: 80 psig, Average Pressure Differential: 1,567 psig. Bottom hole (BH) sensors provided the average BH pressure for the entire period of 4,499 psig slightly higher than last month and BH temperature of 134°F (Figures #8 & #9) slightly lower than last month. The BH pressure continued to increase slightly with the continued use of AGI#1 only since February 1, 2022 but had a notable change in this trend in July due to lower injection temperatures. AGI #1 continued to be used exclusively this month (see Figures #5, #6 & #7).

Pressure (psig)

Figure #4: Linam AGI #1 TAG Injection Pressure and Casing Annular Pressure Differential (psig)

Figure #5: Linam AGI #2 Injection Pressure, Rate and Casing Annulus Pressure

Figure #6: Linam AGI #2 TAG Injection Pressure, Casing Annulus Pressure and TAG Injection Temperature