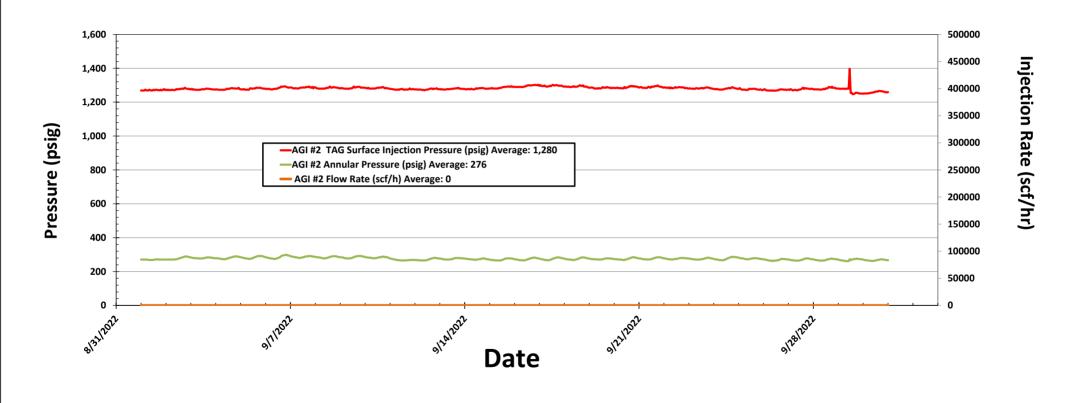

The recorded injection parameters for AGI #2 for the month were: Average Injection Rate 0 scf/hr (AGI#2 was not used this month), Average Injection Pressure: 1,280 psig, Average TAG Temperature: 94°F, Average Annulus Pressure: 276 psig, Average Pressure Differential: 1,004 psig. All the acid gas flow had been to AGI #2 since 3/1/2021 and was switched to AGI#1 on 2/1/2022 to assure the continued operational readiness of both wells. Bottom Hole Sensors in AGI #2 are not operating because they were damaged in a lightning strike shortly after AGI #2 was commissioned, however, because the injection zones for AGI #1 and AGI #2 are only about 450 feet apart, the bottom hole readings for AGI #1 are reflective of the general reservoir conditions for both wells. DCP has officially requested from OCD approval to implement a strategy for eventual replacement of the bottom hole sensors in AGI #2 and is currently awaiting approval. Given the switchover to AGI #1 on 2/1/2022, we observed the anticipated rise in BHP and decrease in BHT at AGI#1 after injection to that well was reestablished.

Pressure (psig)

Figure #4: Linam AGI #1 TAG Injection Pressure and Casing Annular Pressure Differential (psig)

Figure #5: Linam AGI #2 Injection Pressure, Rate and Casing Annulus Pressure

Figure #6: Linam AGI #2 TAG Injection Pressure, Casing Annulus Pressure and TAG Injection Temperature