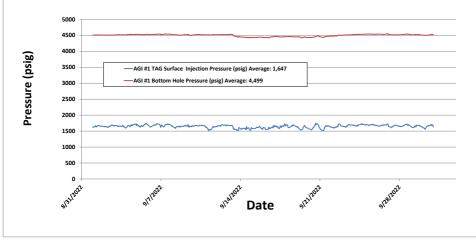

All flow this month continued to be directed to AGI#1. AGI#2 was not used at all this month and had no flow directed to it. Injection parameters being monitored for AGI #1 were as follows (Figures #1, #2, #3 & #4): Average Injection Rate 199,412 scf/hr, Average TAG Injection Pressure: 1,647 psig, Average TAG Temperature: 106°F, Average Annulus Pressure: 80 psig, Average Pressure Differential: 1,567 psig. Bottom hole (BH) sensors provided the average BH pressure for the entire period of 4,499 psig slightly higher than last month and BH temperature of 134°F (Figures #8 & #9) slightly lower than last month. The BH pressure continued to increase slightly with the continued use of AGI#1 only since February 1, 2022 but had a notable change in this trend in July due to lower injection temperatures. AGI #1 continued to be used exclusively this month (see Figures #5, #6 & #7).

## FIGURE #7: LINAM AGI #2 TAG INJECTION PRESSURE AND CASING ANNULAR PRESSURE DIFFERENTIAL (PSIG)

Figure #8: Linam AGI #1 Bottom Hole Pressure and Temperature

Figure 9: Linam AGI #1 Surface Injection Pressure and Bottom Hole Pressure