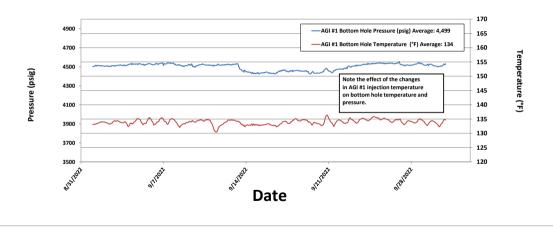

All flow this month continued to be directed to AGI#1. AGI#2 was not used at all this month and had no flow directed to it. Injection parameters being monitored for AGI #1 were as follows (Figures #1, #2, #3 & #4): Average Injection Rate 199,412 scf/hr, Average TAG Injection Pressure: 1,647 psig, Average TAG Temperature: 106°F, Average Annulus Pressure: 80 psig, Average Pressure Differential: 1,567 psig. Bottom hole (BH) sensors provided the average BH pressure for the entire period of 4,499 psig slightly higher than last month and BH temperature of 134°F (Figures #8 & #9) slightly lower than last month. The BH pressure continued to increase slightly with the continued use of AGI#1 only since February 1, 2022 but had a notable change in this trend in July due to lower injection temperatures. AGI #1 continued to be used exclusively this month (see Figures #5, #6 & #7).

## FIGURE #7: LINAM AGI #2 TAG INJECTION PRESSURE AND CASING ANNULAR PRESSURE DIFFERENTIAL (PSIG)

Figure #8: Linam AGI #1 Bottom Hole Pressure and Temperature

Figure 9: Linam AGI #1 Surface Injection Pressure and Bottom Hole Pressure