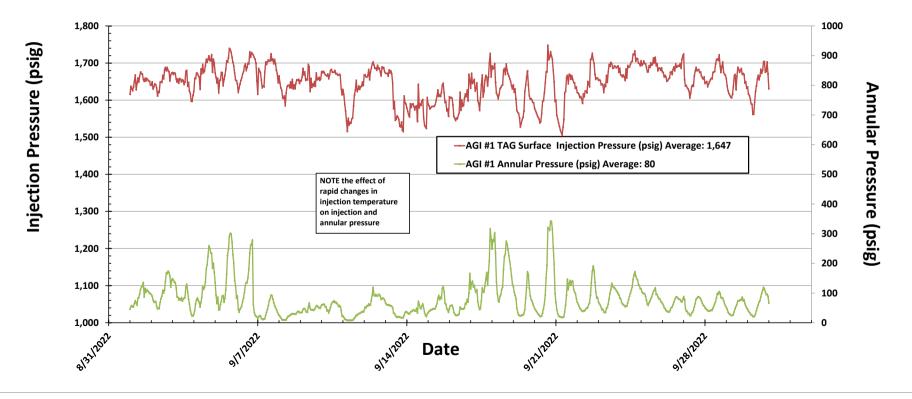

All flow this month continued to be directed to AGI#1. AGI#2 was not used at all this month and had no flow directed to it. Injection parameters being monitored for AGI #1 were as follows (Figures #1, #2, #3 & #4): Average Injection Rate 199,412 scf/hr, Average TAG Injection Pressure: 1,647 psig, Average TAG Temperature: 106°F, Average Annulus Pressure: 80 psig, Average Pressure Differential: 1,567 psig. Bottom hole (BH) sensors provided the average BH pressure for the entire period of 4,499 psig slightly higher than last month and BH temperature of 134°F (Figures #8 & #9) slightly lower than last month. The BH pressure continued to increase slightly with the continued use of AGI#1 only since February 1, 2022 but had a notable change in this trend in July due to lower injection temperatures. AGI #1 continued to be used exclusively this month (see Figures #5, #6 & #7).

Figure #1: Linam AGI#1 and #2 Combined TAG Injection Flow Rate

Figure #2: Linam AGI #1 Surface TAG Injection Pressure and Annular Pressure

Figure #3: Linam AGI #1 TAG Injection Pressure, Casing Annulus Pressure and TAG Injection Temperature