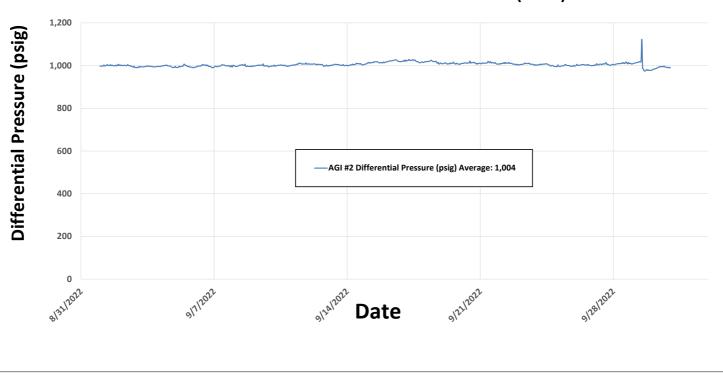

The recorded injection parameters for AGI #2 for the month were: Average Injection Rate 0 scf/hr (AGI#2 was not used this month), Average Injection Pressure: 1,280 psig, Average TAG Temperature: 94°F, Average Annulus Pressure: 276 psig, Average Pressure Differential: 1,004 psig. All the acid gas flow had been to AGI #2 since 3/1/2021 and was switched to AGI#1 on 2/1/2022 to assure the continued operational readiness of both wells. Bottom Hole Sensors in AGI #2 are not operating because they were damaged in a lightning strike shortly after AGI #2 was commissioned, however, because the injection zones for AGI #1 and AGI #2 are only about 450 feet apart, the bottom hole readings for AGI #1 are reflective of the general reservoir conditions for both wells. DCP has officially requested from OCD approval to implement a strategy for eventual replacement of the bottom hole sensors in AGI #2 and is currently awaiting approval. Given the switchover to AGI #1 on 2/1/2022, we observed the anticipated rise in BHP and decrease in BHT at AGI#1 after injection to that well was reestablished.

## FIGURE #7: LINAM AGI #2 TAG INJECTION PRESSURE AND CASING ANNULAR PRESSURE DIFFERENTIAL (PSIG)

Figure #8: Linam AGI #1 Bottom Hole Pressure and Temperature

Figure 9: Linam AGI #1 Surface Injection Pressure and Bottom Hole Pressure