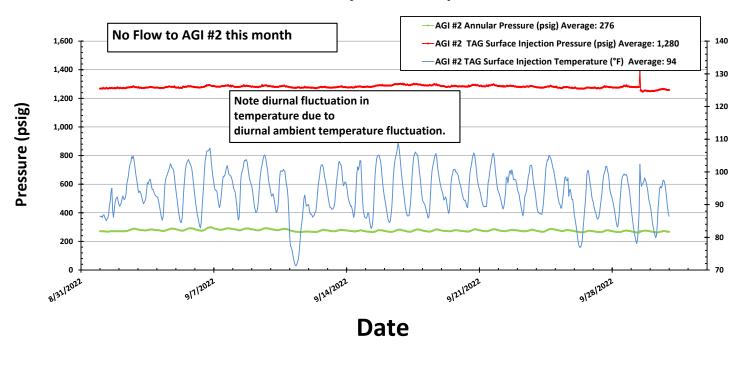

The recorded injection parameters for AGI #2 for the month were: Average Injection Rate 0 scf/hr (AGI#2 was not used this month), Average Injection Pressure: 1,280 psig, Average TAG Temperature: 94°F, Average Annulus Pressure: 276 psig, Average Pressure Differential: 1,004 psig. All the acid gas flow had been to AGI #2 since 3/1/2021 and was switched to AGI#1 on 2/1/2022 to assure the continued operational readiness of both wells. Bottom Hole Sensors in AGI #2 are not operating because they were damaged in a lightning strike shortly after AGI #2 was commissioned, however, because the injection zones for AGI #1 and AGI #2 are only about 450 feet apart, the bottom hole readings for AGI #1 are reflective of the general reservoir conditions for both wells. DCP has officially requested from OCD approval to implement a strategy for eventual replacement of the bottom hole sensors in AGI #2 and is currently awaiting approval. Given the switchover to AGI #1 on 2/1/2022, we observed the anticipated rise in BHP and decrease in BHT at AGI#1 after injection to that well was reestablished.

Pressure (psig)

Figure #4: Linam AGI #1 TAG Injection Pressure and Casing Annular Pressure Differential (psig)

Figure #5: Linam AGI #2 Injection Pressure, Rate and Casing Annulus Pressure

Figure #6: Linam AGI #2 TAG Injection Pressure, Casing Annulus Pressure and TAG Injection Temperature