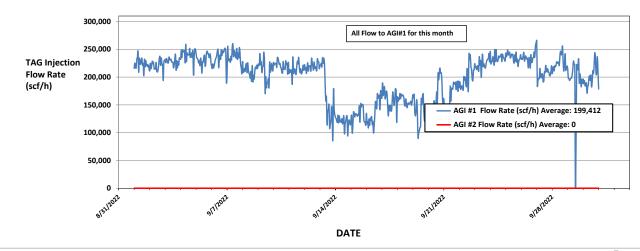

All flow this month continued to be directed to AGI#1. AGI#2 was not used at all this month and had no flow directed to it. Injection parameters being monitored for AGI #1 were as follows (Figures #1, #2, #3 & #4): Average Injection Rate 199,412 scf/hr, Average TAG Injection Pressure: 1,647 psig, Average TAG Temperature: 106°F, Average Annulus Pressure: 80 psig, Average Pressure Differential: 1,567 psig. Bottom hole (BH) sensors provided the average BH pressure for the entire period of 4,499 psig slightly higher than last month and BH temperature of 134°F (Figures #8 & #9) slightly lower than last month. The BH pressure continued to increase slightly with the continued use of AGI#1 only since February 1, 2022 but had a notable change in this trend in July due to lower injection temperatures. AGI #1 continued to be used exclusively this month (see Figures #5, #6 & #7).

Figure #1: Linam AGI#1 and #2 Combined TAG Injection Flow Rate

Figure #2: Linam AGI #1 Surface TAG Injection Pressure and Annular Pressure

Figure #3: Linam AGI #1 TAG Injection Pressure, Casing Annulus Pressure and TAG Injection Temperature