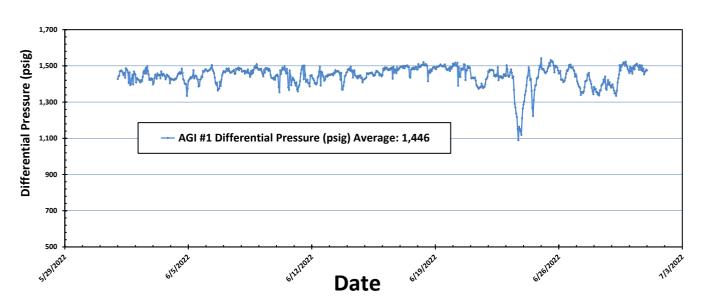

All flow this month continued to be directed to AGI#1. AGI#2 was not used at all this month and had no flow directed to it. Injection parameters being monitored for AGI #1 were as follows (Figures #1, #2, #3 & #4): Average Injection Rate 197,636 scf/hr, Average TAG Injection Pressure: 1535 psig, Average TAG Temperature: 106°F, Average Annulus Pressure: 89 psig, Average Pressure Differential: 1446 psig. Bottom hole (BH) sensors provided the average BH pressure for the entire period of 4328 psig and BH temperature of 135°F (Figures #8 & #9). The BH pressure continued to increase slightly with the continued use of AGI#1 only since February 1, 2022 but had a measurable excursion from this trend in late June due to lower injection temperatures in the last third of the month. AGI #1 continued to be used exclusively this month (see Figures #5, #6 & #7).

Figure #1: Linam AGI#1 and #2 Combined TAG Injection Flow Rate

Figure #2: Linam AGI #1 Surface TAG Injection Pressure and Annular Pressure

Figure #4: Linam AGI #1 TAG Injection Pressure and Casing Annular Pressure Differential (psig)