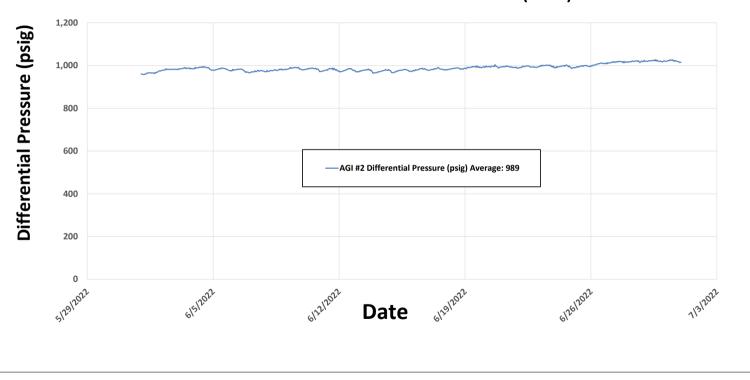

The recorded injection parameters for AGI #2 for the month were: Average Injection Rate 0 scf/hr (AGI#2 was not used this month), Average Injection Pressure: 1169 psig, Average TAG Temperature: 95°F, Average Annulus Pressure: 180 psig, Average Pressure Differential: 989 psig. All the acid gas flow had been to AGI #2 since 3/1/2021 and was switched to AGI#1 on 2/1/2022 to assure the continued operational readiness of both wells. Late in the month of June, a drop in injection temperature resulted in measurable effects on the Bottom Hole Pressure and Temperature in AGI#1. Bottom Hole Sensors in AGI #2 are not operating because they were damaged in a lightning strike shortly after AGI #2 was commissioned, however, because the injection zones for AGI #1 and AGI #2 are only about 450 feet apart, the bottom hole readings for AGI #1 are reflective of the general reservoir conditions for both wells. DCP has officially requested from OCD approval to implement a strategy for eventual replacement of the bottom hole sensors in AGI #2 and is currently awaiting approval. Given the switchover to AGI #1 on 2/1/2022, we observed the anticipated rise in BHP and decrease in BHT at AGI#1 after injection to that well was reestablished.

## FIGURE #7: LINAM AGI #2 TAG INJECTION PRESSURE AND CASING ANNULAR PRESSURE DIFFERENTIAL (PSIG)

Figure 9: Linam AGI #1 Surface Injection Pressure and Bottom Hole Pressure

District I
1625 N. French Dr., Hobbs, NM 88240
Phone: (575) 393-6161 Fax: (575) 393-0720 District II