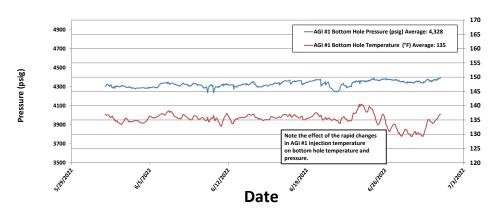

All flow this month continued to be directed to AGI#1. AGI#2 was not used at all this month and had no flow directed to it. Injection parameters being monitored for AGI #1 were as follows (Figures #1, #2, #3 & #4): Average Injection Rate 197,636 scf/hr, Average TAG Injection Pressure: 1535 psig, Average TAG Temperature: 106°F, Average Annulus Pressure: 89 psig, Average Pressure Differential: 1446 psig. Bottom hole (BH) sensors provided the average BH pressure for the entire period of 4328 psig and BH temperature of 135°F (Figures #8 & #9). The BH pressure continued to increase slightly with the continued use of AGI#1 only since February 1, 2022 but had a measurable excursion from this trend in late June due to lower injection temperatures in the last third of the month. AGI #1 continued to be used exclusively this month (see Figures #5, #6 & #7).

The recorded injection parameters for AGI #2 for the month were: Average Injection Rate 0 scf/hr (AGI#2 was not used this month), Average Injection Pressure: 1169 psig, Average TAG Temperature: 95°F, Average Annulus Pressure: 180 psig, Average Pressure Differential: 989 psig. All the acid gas flow had been to AGI #2 since 3/1/2021 and was switched to AGI#1 on 2/1/2022 to assure the continued operational readiness of both wells. Late in the month of June, a drop in injection temperature resulted in measurable effects on the Bottom Hole Pressure and Temperature in AGI#1. Bottom Hole Sensors in AGI #2 are not operating because they were damaged in a lightning strike shortly after AGI #2 was commissioned, however, because the injection zones for AGI #1 and AGI #2 are only about 450 feet apart, the bottom hole readings for AGI #1 are reflective of the general reservoir conditions for both wells. DCP has officially requested from OCD approval to implement a strategy for eventual replacement of the bottom hole sensors in AGI #2 and is currently awaiting approval. Given the switchover to AGI #1 on 2/1/2022, we observed the anticipated rise in BHP and decrease in BHT at AGI#1 after injection to that well was reestablished.