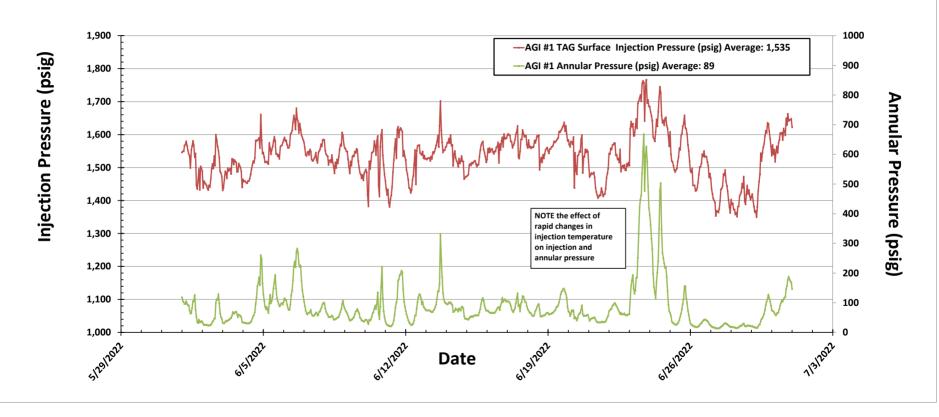

All flow this month continued to be directed to AGI#1. AGI#2 was not used at all this month and had no flow directed to it. Injection parameters being monitored for AGI #1 were as follows (Figures #1, #2, #3 & #4): Average Injection Rate 197,636 scf/hr, Average TAG Injection Pressure: 1535 psig, Average TAG Temperature: 106°F, Average Annulus Pressure: 89 psig, Average Pressure Differential: 1446 psig. Bottom hole (BH) sensors provided the average BH pressure for the entire period of 4328 psig and BH temperature of 135°F (Figures #8 & #9). The BH pressure continued to increase slightly with the continued use of AGI#1 only since February 1, 2022 but had a measurable excursion from this trend in late June due to lower injection temperatures in the last third of the month. AGI #1 continued to be used exclusively this month (see Figures #5, #6 & #7).

Figure #1: Linam AGI#1 and #2 Combined TAG Injection Flow Rate

Figure #2: Linam AGI #1 Surface TAG Injection Pressure and Annular Pressure

Figure #4: Linam AGI #1 TAG Injection Pressure and Casing Annular Pressure Differential (psig)