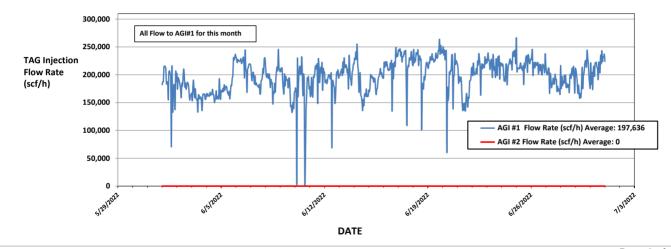

All flow this month continued to be directed to AGI#1. AGI#2 was not used at all this month and had no flow directed to it. Injection parameters being monitored for AGI #1 were as follows (Figures #1, #2, #3 & #4): Average Injection Rate 197,636 scf/hr, Average TAG Injection Pressure: 1535 psig, Average TAG Temperature: 106°F, Average Annulus Pressure: 89 psig, Average Pressure Differential: 1446 psig. Bottom hole (BH) sensors provided the average BH pressure for the entire period of 4328 psig and BH temperature of 135°F (Figures #8 & #9). The BH pressure continued to increase slightly with the continued use of AGI#1 only since February 1, 2022 but had a measurable excursion from this trend in late June due to lower injection temperatures in the last third of the month. AGI #1 continued to be used exclusively this month (see Figures #5, #6 & #7).

Figure #1: Linam AGI#1 and #2 Combined TAG Injection Flow Rate

Figure #2: Linam AGI #1 Surface TAG Injection Pressure and Annular Pressure

Figure #4: Linam AGI #1 TAG Injection Pressure and Casing Annular Pressure Differential (psig)