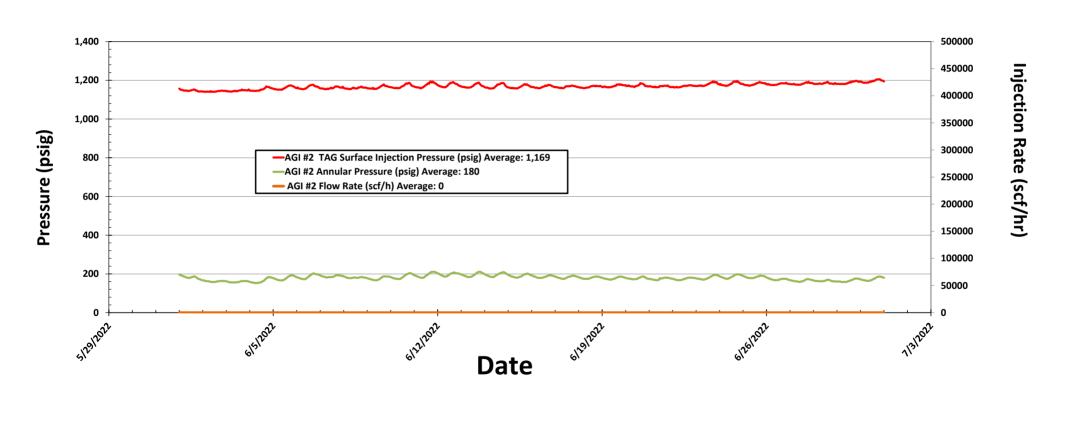

The recorded injection parameters for AGI #2 for the month were: Average Injection Rate 0 scf/hr (AGI#2 was not used this month), Average Injection Pressure: 1169 psig, Average TAG Temperature: 95°F, Average Annulus Pressure: 180 psig, Average Pressure Differential: 989 psig. All the acid gas flow had been to AGI #2 since 3/1/2021 and was switched to AGI#1 on 2/1/2022 to assure the continued operational readiness of both wells. Late in the month of June, a drop in injection temperature resulted in measurable effects on the Bottom Hole Pressure and Temperature in AGI#1. Bottom Hole Sensors in AGI #2 are not operating because they were damaged in a lightning strike shortly after AGI #2 was commissioned, however, because the injection zones for AGI #1 and AGI #2 are only about 450 feet apart, the bottom hole readings for AGI #1 are reflective of the general reservoir conditions for both wells. DCP has officially requested from OCD approval to implement a strategy for eventual replacement of the bottom hole sensors in AGI #2 and is currently awaiting approval. Given the switchover to AGI #1 on 2/1/2022, we observed the anticipated rise in BHP and decrease in BHT at AGI#1 after injection to that well was reestablished.

Figure #5: Linam AGI #2 Injection Pressure, Rate and Casing Annulus Pressure

Figure #6: Linam AGI #2 TAG Injection Pressure, Casing Annulus Pressure and TAG Injection Temperature