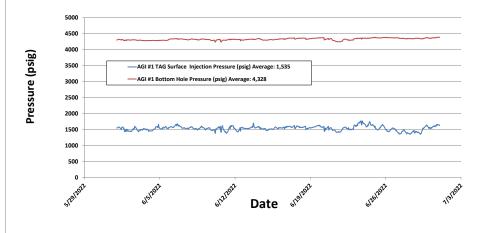

All flow this month continued to be directed to AGI#1. AGI#2 was not used at all this month and had no flow directed to it. Injection parameters being monitored for AGI #1 were as follows (Figures #1, #2, #3 & #4): Average Injection Rate 197,636 scf/hr, Average TAG Injection Pressure: 1535 psig, Average TAG Temperature: 106°F, Average Annulus Pressure: 89 psig, Average Pressure Differential: 1446 psig. Bottom hole (BH) sensors provided the average BH pressure for the entire period of 4328 psig and BH temperature of 135°F (Figures #8 & #9). The BH pressure continued to increase slightly with the continued use of AGI#1 only since February 1, 2022 but had a measurable excursion from this trend in late June due to lower injection temperatures in the last third of the month. AGI #1 continued to be used exclusively this month (see Figures #5, #6 & #7).

Figure #1: Linam AGI#1 and #2 Combined TAG Injection Flow Rate

Figure #2: Linam AGI #1 Surface TAG Injection Pressure and Annular Pressure

Figure #4: Linam AGI #1 TAG Injection Pressure and Casing Annular Pressure Differential (psig)