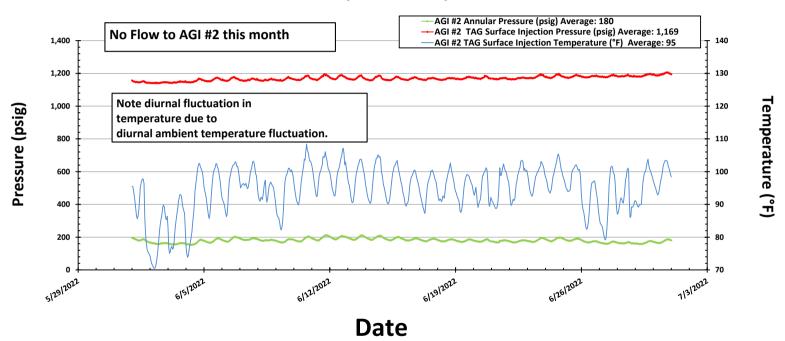

The recorded injection parameters for AGI #2 for the month were: Average Injection Rate 0 scf/hr (AGI#2 was not used this month), Average Injection Pressure: 1169 psig, Average TAG Temperature: 95°F, Average Annulus Pressure: 180 psig, Average Pressure Differential: 989 psig. All the acid gas flow had been to AGI #2 since 3/1/2021 and was switched to AGI#1 on 2/1/2022 to assure the continued operational readiness of both wells. Late in the month of June, a drop in injection temperature resulted in measurable effects on the Bottom Hole Pressure and Temperature in AGI#1. Bottom Hole Sensors in AGI #2 are not operating because they were damaged in a lightning strike shortly after AGI #2 was commissioned, however, because the injection zones for AGI #1 and AGI #2 are only about 450 feet apart, the bottom hole readings for AGI #1 are reflective of the general reservoir conditions for both wells. DCP has officially requested from OCD approval to implement a strategy for eventual replacement of the bottom hole sensors in AGI #2 and is currently awaiting approval. Given the switchover to AGI #1 on 2/1/2022, we observed the anticipated rise in BHP and decrease in BHT at AGI#1 after injection to that well was reestablished.

Figure #5: Linam AGI #2 Injection Pressure, Rate and Casing Annulus Pressure

Figure #6: Linam AGI #2 TAG Injection Pressure, Casing Annulus Pressure and TAG Injection Temperature