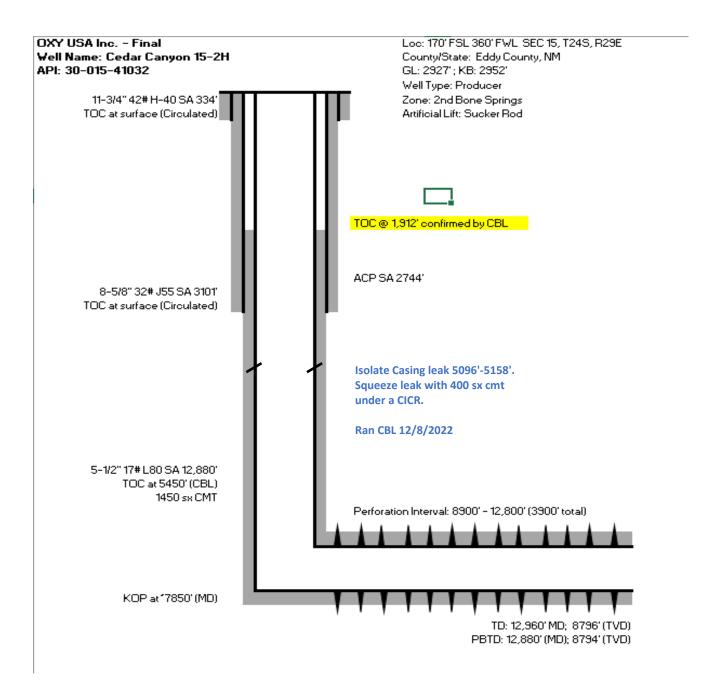

## **CONDITIONS**

| Operator:             | OGRID:                         |
|-----------------------|--------------------------------|
| OXY USA INC           | 16696                          |
| P.O. Box 4294         | Action Number:                 |
| Houston, TX 772104294 | 166414                         |
|                       | Action Type:                   |
|                       | [C-103] Sub. Workover (C-103R) |