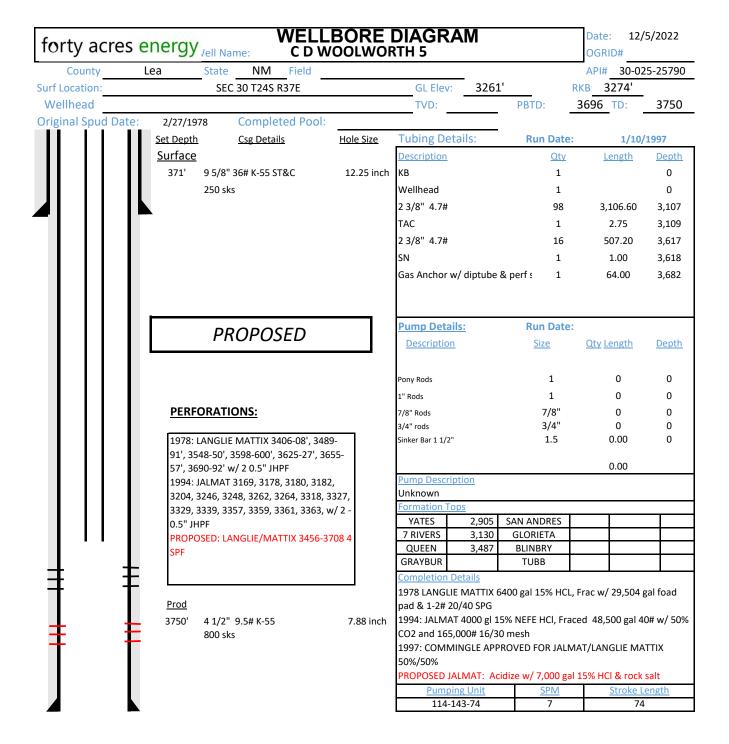

# **Energy Minerals and Natural Resources Oil Conservation Division** 1220 South St. Francis Dr.

☐AMENDED REPORT

| Prione: (505) 470-3              |                                                              |                     |                                |              |                                            | Fe, NM 8           |                     |                  |                                    |                                  |             |
|----------------------------------|--------------------------------------------------------------|---------------------|--------------------------------|--------------|--------------------------------------------|--------------------|---------------------|------------------|------------------------------------|----------------------------------|-------------|
| APPLIC                           | ATIO]                                                        | N FOR               | PERMIT TO  1. Operator Name    |              |                                            | TER, DEI           | EPEN,               | PLUGBA(          | CK, OR AI                          |                                  | <u>IE</u>   |
|                                  |                                                              |                     | FAE II Opera                   |              |                                            |                    |                     |                  | 32932                              |                                  |             |
|                                  |                                                              | 1                   | 1757 Katy Freew<br>Houston, TX | vay, Suite 7 | 725                                        |                    |                     |                  | <sup>3.</sup> API Nun<br>30-025-25 |                                  |             |
| 4. Proper 330                    | ty Code<br>689                                               |                     |                                |              | 5. Property Na<br>C D WOOLW                |                    |                     | •                |                                    | <sup>6</sup> Well No.<br>#005    |             |
|                                  |                                                              |                     |                                | 7.           | Surface Loca                               | ntion              |                     |                  | <u> </u>                           |                                  |             |
| UL - Lot                         | Section                                                      | Township            | Range                          | Lot Idn      | Feet fro                                   | m N                | /S Line             | Feet From        | E/W Line                           | С                                | County      |
| М                                | 30                                                           | 24S                 | 37E                            | 4            | 660                                        |                    | S                   | 660              | W                                  | l                                | LEA         |
|                                  |                                                              | T                   | T _                            | 1            | osed Bottom                                | 1                  |                     | T                | T                                  | <del></del>                      |             |
| UL - Lot                         | Section                                                      | Township            |                                | Lot Idn      |                                            |                    | /S Line             | Feet From        | E/W Line                           |                                  | County      |
| М                                | 30                                                           | 24S                 | 37E                            | 4            | 660                                        | ı                  | S                   | 660              | W                                  |                                  | LEA         |
|                                  |                                                              |                     |                                | 9.           | Pool Informa                               | ation              |                     |                  |                                    |                                  | ol Code     |
|                                  | JA                                                           | ALMAT; T            | AN-YATES-7 R                   | VRs (OIL)    |                                            | ATTIX; 7 R         | VRS-Q-G             | RAYBURG          |                                    |                                  | ) // 37240  |
|                                  |                                                              |                     |                                | Additi       | ional Well Inf                             | ormation           | DH                  | HC-1480          |                                    |                                  |             |
|                                  | 17                                                           |                     |                                |              | 13. Cable/Ro                               | otary              |                     | 14. Lease Type P | 15.                                | 15. Ground Level Elevation 3261' |             |
| 16. Mu                           |                                                              |                     | 17. Proposed Depth             |              | 18. Formation 19. Contractor 20. Spud Date |                    |                     |                  |                                    |                                  |             |
| YE                               | ES                                                           |                     | 3750                           |              | 7 RVRS/Q                                   | UEEN               | JEEN TBD 12/16/2022 |                  |                                    |                                  |             |
| Depth to Groun                   | Depth to Ground water Distance from nearest fresh water well |                     |                                | rell         |                                            | Distar             | ice to nearest surf | ace water        |                                    |                                  |             |
| ∕⁄We will be u                   | sing a cla                                                   | sed-loon            | system in lieu of l            | lined nits   |                                            |                    |                     |                  |                                    |                                  |             |
| Z                                | <b></b>                                                      | · · · ·             |                                | -            | Casing and C                               | ement Pro          | gram                |                  |                                    |                                  |             |
| Туре                             | Hol                                                          | e Size              | Casing Size                    |              | g Weight/ft                                |                    | g Depth             | Sacks            | of Cement                          | Estimate                         | ed TOC      |
| Surface                          | 12.                                                          | 250"                | 9.625"                         |              | 36#                                        | 3                  | 371'                |                  | 0 sxs                              | Surfa                            | ace         |
| Production                       | 7.8                                                          | 375"                | 4.500"                         |              | 9.5#                                       | 37                 | '50'                | 80               | 0 sxs                              | Surfa                            | ace         |
|                                  |                                                              |                     |                                |              |                                            |                    |                     |                  |                                    |                                  |             |
|                                  |                                                              |                     | Casing                         | /Cement      | Program: Ad                                | ditional Co        | mments              | 3                |                                    |                                  |             |
|                                  |                                                              |                     |                                |              |                                            |                    |                     |                  |                                    |                                  |             |
|                                  |                                                              |                     | 22. <b>F</b>                   | Proposed 1   | Blowout Prev                               | ention Pro         | gram                |                  |                                    |                                  |             |
|                                  | Type                                                         |                     | ,                              | Working Pre  |                                            |                    | Test Pre            |                  |                                    | Manufacturer                     |             |
| Double Ram 3,000#                |                                                              |                     | #                              |              | 3,000                                      | 0#                 |                     | Unknown          |                                    |                                  |             |
| <sup>23.</sup> I hereby cer      | tify that th                                                 | e information       | on given above is tr           | ue and comp  | lete to the best                           |                    |                     |                  |                                    |                                  |             |
| of my knowled<br>I further cert  | lge and be<br>ify that I l                                   | lief.<br>have compl | ljed with 19.15.14.9           | •            |                                            |                    |                     | CONSERV          | ATION DIV                          | ISION                            |             |
| <b>19.15.14.9 (B)</b> Signature: | NMAC [                                                       | ], if appli         | lable.                         |              |                                            | Approved By        |                     |                  |                                    |                                  |             |
| - ·                              | \ <u>\</u>                                                   | <u> </u>            | 1                              |              |                                            | P Kai              | rtz_                |                  |                                    |                                  |             |
| Printed name: Title: SR RES      |                                                              |                     |                                |              |                                            | Title: Approved Da | ote: 17             | /21/2022         | Expiration Date                    | a. 12/21/20                      | <br>024     |
| E-mail Addres                    |                                                              |                     |                                |              |                                            | Approved Di        | aic. 14/            | 21/2V22          | Ехрианоп Dat                       | · 12/21/2                        | U <b>44</b> |
| E-man Addres                     | s. vanessa                                                   | wiaenergyt          | 18.COIII                       |              |                                            |                    |                     |                  |                                    |                                  |             |