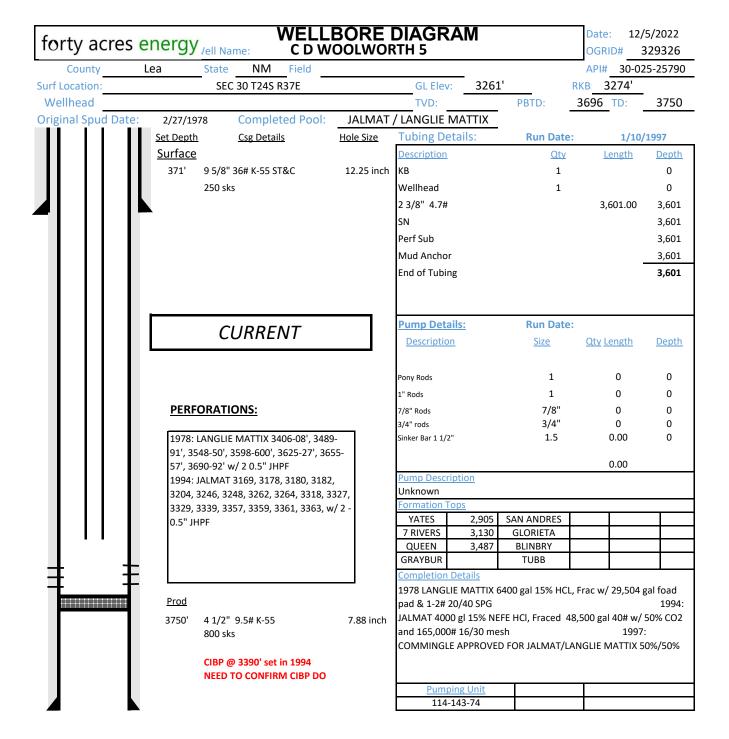

# **Energy Minerals and Natural Resources Oil Conservation Division** 1220 South St. Francis Dr.

☐AMENDED REPORT

| Prione: (505) 470-3              |                                                              |                     |                                |              |                                            | Fe, NM 8           |                     |                  |                                    |                                  |             |
|----------------------------------|--------------------------------------------------------------|---------------------|--------------------------------|--------------|--------------------------------------------|--------------------|---------------------|------------------|------------------------------------|----------------------------------|-------------|
| APPLIC                           | ATIO]                                                        | N FOR               | PERMIT TO  1. Operator Name    |              |                                            | TER, DEI           | EPEN,               | PLUGBA(          | CK, OR AI                          |                                  | <u>IE</u>   |
|                                  |                                                              |                     | FAE II Opera                   |              |                                            |                    |                     |                  | 32932                              |                                  |             |
|                                  |                                                              | 1                   | 1757 Katy Freew<br>Houston, TX | vay, Suite 7 | 725                                        |                    |                     |                  | <sup>3.</sup> API Nun<br>30-025-25 |                                  |             |
| 4. Proper 330                    | ty Code<br>689                                               |                     |                                |              | 5. Property Na<br>C D WOOLW                |                    |                     | •                |                                    | <sup>6</sup> Well No.<br>#005    |             |
|                                  |                                                              |                     |                                | 7.           | Surface Loca                               | ntion              |                     |                  | <u> </u>                           |                                  |             |
| UL - Lot                         | Section                                                      | Township            | Range                          | Lot Idn      | Feet fro                                   | m N                | /S Line             | Feet From        | E/W Line                           | С                                | County      |
| М                                | 30                                                           | 24S                 | 37E                            | 4            | 660                                        |                    | S                   | 660              | W                                  | l                                | LEA         |
|                                  |                                                              | T                   | T _                            | 1            | osed Bottom                                | 1                  |                     | T                | T                                  | <del></del>                      |             |
| UL - Lot                         | Section                                                      | Township            |                                | Lot Idn      |                                            |                    | /S Line             | Feet From        | E/W Line                           |                                  | County      |
| М                                | 30                                                           | 24S                 | 37E                            | 4            | 660                                        | ı                  | S                   | 660              | W                                  |                                  | LEA         |
|                                  |                                                              |                     |                                | 9.           | Pool Informa                               | ation              |                     |                  |                                    |                                  | ol Code     |
|                                  | JA                                                           | ALMAT; T            | AN-YATES-7 R                   | VRs (OIL)    |                                            | ATTIX; 7 R         | VRS-Q-G             | RAYBURG          |                                    |                                  | ) // 37240  |
|                                  |                                                              |                     |                                | Additi       | ional Well Inf                             | ormation           | DH                  | HC-1480          |                                    |                                  |             |
|                                  | 17                                                           |                     |                                |              | 13. Cable/Ro                               | otary              |                     | 14. Lease Type P | 15.                                | 15. Ground Level Elevation 3261' |             |
| 16. Mu                           |                                                              |                     | 17. Proposed Depth             |              | 18. Formation 19. Contractor 20. Spud Date |                    |                     |                  |                                    |                                  |             |
| YE                               | ES                                                           |                     | 3750                           |              | 7 RVRS/Q                                   | UEEN               | JEEN TBD 12/16/2022 |                  |                                    |                                  |             |
| Depth to Groun                   | Depth to Ground water Distance from nearest fresh water well |                     |                                | rell         |                                            | Distar             | ice to nearest surf | ace water        |                                    |                                  |             |
| ∕⁄We will be u                   | sing a cla                                                   | sed-loon            | system in lieu of l            | lined nits   |                                            |                    |                     |                  |                                    |                                  |             |
| Z                                | <b></b>                                                      | · · · ·             |                                | -            | Casing and C                               | ement Pro          | gram                |                  |                                    |                                  |             |
| Туре                             | Hol                                                          | e Size              | Casing Size                    |              | g Weight/ft                                |                    | g Depth             | Sacks            | of Cement                          | Estimate                         | ed TOC      |
| Surface                          | 12.                                                          | 250"                | 9.625"                         |              | 36#                                        | 3                  | 371'                |                  | 0 sxs                              | Surfa                            | ace         |
| Production                       | 7.8                                                          | 375"                | 4.500"                         |              | 9.5#                                       | 37                 | '50'                | 80               | 0 sxs                              | Surfa                            | ace         |
|                                  |                                                              |                     |                                |              |                                            |                    |                     |                  |                                    |                                  |             |
|                                  |                                                              |                     | Casing                         | /Cement      | Program: Ad                                | ditional Co        | mments              | 3                |                                    |                                  |             |
|                                  |                                                              |                     |                                |              |                                            |                    |                     |                  |                                    |                                  |             |
|                                  |                                                              |                     | 22. <b>F</b>                   | Proposed 1   | Blowout Prev                               | ention Pro         | gram                |                  |                                    |                                  |             |
|                                  | Type                                                         |                     | ,                              | Working Pre  |                                            |                    | Test Pre            |                  |                                    | Manufacturer                     |             |
| Double Ram 3,000#                |                                                              |                     | #                              |              | 3,000                                      | 0#                 |                     | Unknown          |                                    |                                  |             |
| <sup>23.</sup> I hereby cer      | tify that th                                                 | e information       | on given above is tr           | ue and comp  | lete to the best                           |                    |                     |                  |                                    |                                  |             |
| of my knowled<br>I further cert  | lge and be<br>ify that I l                                   | lief.<br>have compl | ljed with 19.15.14.9           | •            |                                            |                    |                     | CONSERV          | ATION DIV                          | ISION                            |             |
| <b>19.15.14.9 (B)</b> Signature: | NMAC [                                                       | ], if appli         | lable.                         |              |                                            | Approved By        |                     |                  |                                    |                                  |             |
| - ·                              | \ <u>\</u>                                                   | <u> </u>            | 1                              |              |                                            | P Kai              | rtz_                |                  |                                    |                                  |             |
| Printed name: Title: SR RES      |                                                              |                     |                                |              |                                            | Title: Approved Da | ote: 17             | /21/2022         | Expiration Date                    | a. 12/21/20                      | <br>024     |
| E-mail Addres                    |                                                              |                     |                                |              |                                            | Approved Di        | aic. 14/            | 21/2V22          | Ехрианоп Dat                       | · 12/21/2                        | U <b>44</b> |
| E-man Addres                     | s. vanessa                                                   | wiaenergyt          | 18.COIII                       |              |                                            |                    |                     |                  |                                    |                                  |             |