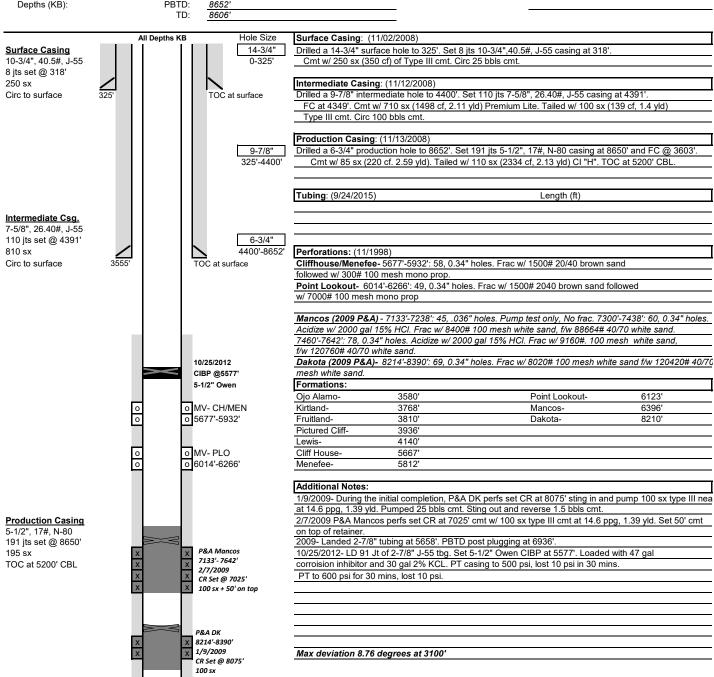

#### **Wellbore Schematic**

| Well Name:    | Jaeco 26-3 22                           | : 001A |  |  |  |
|---------------|-----------------------------------------|--------|--|--|--|
| Location:     | Sec 22, T26N, R03W 790' FSL & 1850' FEL |        |  |  |  |
| County:       | Rio Arriba                              |        |  |  |  |
| API#:         | 30-039-30050                            |        |  |  |  |
| Co-ordinates: | Lat 36.4686432 Long -107.1298294        |        |  |  |  |
| Elevations:   | GROUND:                                 | 7362'  |  |  |  |
|               | KB:                                     | 7376'  |  |  |  |
| Depths (KB):  | PBTD:                                   | 8652'  |  |  |  |
| ,             | TD                                      | 00001  |  |  |  |

 Date Prepared:
 6/21/2022 Peace

 Reviewed By:
 6/22/2022 Gomez

 Spud Date:
 10/31/2008

 Completion Date:
 2/23/2009

 Last Workover Date:
 Last Updated:

8652' 🖊

PBTD - 8652 TD - 8606'

TOC at 5200' CBL