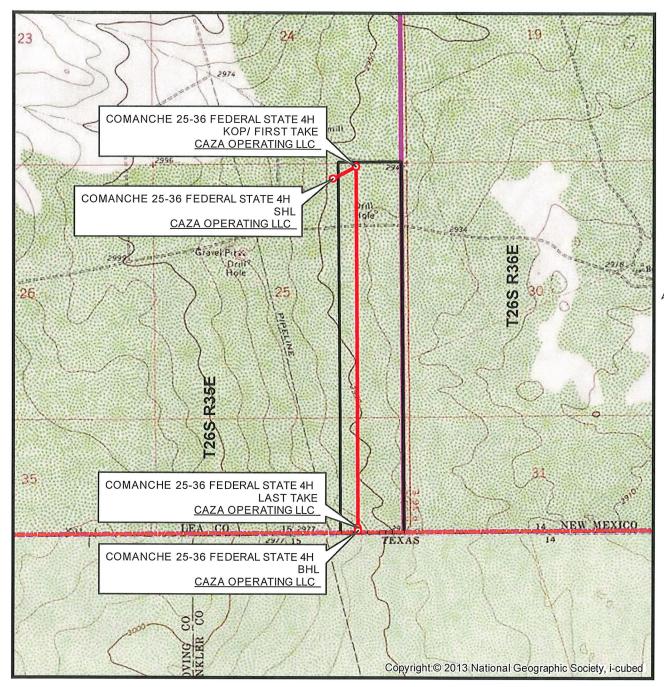

# VICINITY MAP

| 9                 | 10 | 11<br><b>Ш</b>                 | 12                 | 7                                              | R36E «           | 9                | 10 |
|-------------------|----|--------------------------------|--------------------|------------------------------------------------|------------------|------------------|----|
| 16                | 15 | T26S R35E                      | 13                 | 18                                             | 17 <b>T26S</b> R | 16               | 15 |
| <sup>21</sup> CO  |    | 23<br>S FEDERAL STA            | SHL                | 19<br>COMANCHE 2<br>KOP/ FIRST T<br>CAZA OPERA |                  | 21<br>L STATE 4H | 22 |
| 28<br>C           | 27 | 26<br>36 FEDERAL S             | 25<br>L<br>TATE 4H | 30                                             | 29               | 28               | 27 |
| 33                | ı  | LA:<br><u>CAZA OPERAT</u><br>I | ST TAKE<br>ING LLC | 31                                             | 32               | 33               | 34 |
| NO RIPO PRESIDENT |    |                                | SENSOREOSE MECON   | COMANCHE<br>BHL<br>CAZA OPER                   | 25-36 FEDERA     | AL STATE 4H      |    |

1"=1 MILE

Released to Imaging: 1/9/2023 10:04:58 AM

SEC. 25 TWP. 26-S RGE. 35-E

SURVEY: N.M.P.M. COUNTY: LEA

OPERATOR: CAZA OPERATING LLC DESCRIPTION: 350' FNL & 1425' FEL

ELEVATION: 2946'

LEASE: COMANCHE 25-36 FEDERAL STATE U.S.G.S. TOPOGRAPHIC MAP: JAVELINA BASIN, NM,TX.

SHEET 3 OF 3

PREPARED BY: R-SQUARED GLOBAL, LLC 1309 LOUISVILLE AVENUE, MONROE, LA 71201 318-323-6900 OFFICE JOB No. R4029\_001\_D

District I
1625 N. French Dr., Hobbs, NM 88240
Phone: (575) 393-6161 Fax: (575) 393-0720 District II