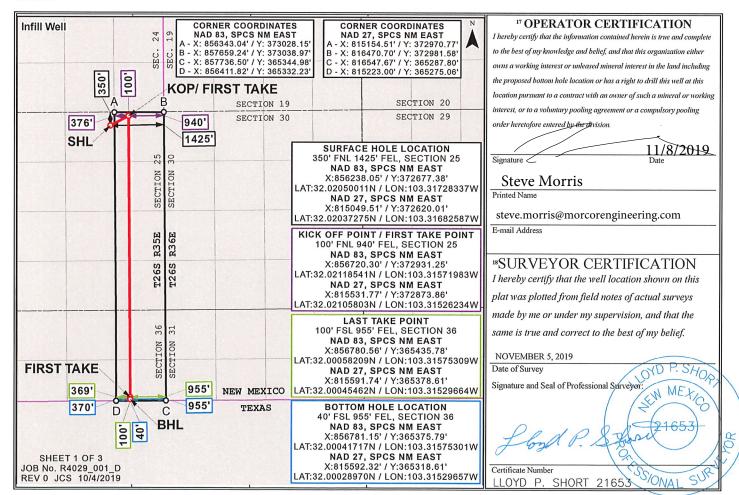

## WELL LOCATION AND ACREAGE DEDICATION PLAT

|                                | The state of the s |                                               |           |  |  |  |  |  |
|--------------------------------|--------------------------------------------------------------------------------------------------------------------------------------------------------------------------------------------------------------------------------------------------------------------------------------------------------------------------------------------------------------------------------------------------------------------------------------------------------------------------------------------------------------------------------------------------------------------------------------------------------------------------------------------------------------------------------------------------------------------------------------------------------------------------------------------------------------------------------------------------------------------------------------------------------------------------------------------------------------------------------------------------------------------------------------------------------------------------------------------------------------------------------------------------------------------------------------------------------------------------------------------------------------------------------------------------------------------------------------------------------------------------------------------------------------------------------------------------------------------------------------------------------------------------------------------------------------------------------------------------------------------------------------------------------------------------------------------------------------------------------------------------------------------------------------------------------------------------------------------------------------------------------------------------------------------------------------------------------------------------------------------------------------------------------------------------------------------------------------------------------------------------------|-----------------------------------------------|-----------|--|--|--|--|--|
| <sup>1</sup> API Number        |                                                                                                                                                                                                                                                                                                                                                                                                                                                                                                                                                                                                                                                                                                                                                                                                                                                                                                                                                                                                                                                                                                                                                                                                                                                                                                                                                                                                                                                                                                                                                                                                                                                                                                                                                                                                                                                                                                                                                                                                                                                                                                                                | <sup>2</sup> Pool Code <sup>3</sup> Pool Name |           |  |  |  |  |  |
| 30-025-47452                   |                                                                                                                                                                                                                                                                                                                                                                                                                                                                                                                                                                                                                                                                                                                                                                                                                                                                                                                                                                                                                                                                                                                                                                                                                                                                                                                                                                                                                                                                                                                                                                                                                                                                                                                                                                                                                                                                                                                                                                                                                                                                                                                                | 98234                                         | ne Spring |  |  |  |  |  |
| <sup>4</sup> Property Code     |                                                                                                                                                                                                                                                                                                                                                                                                                                                                                                                                                                                                                                                                                                                                                                                                                                                                                                                                                                                                                                                                                                                                                                                                                                                                                                                                                                                                                                                                                                                                                                                                                                                                                                                                                                                                                                                                                                                                                                                                                                                                                                                                | <sup>6</sup> Well Number                      |           |  |  |  |  |  |
| 328896                         |                                                                                                                                                                                                                                                                                                                                                                                                                                                                                                                                                                                                                                                                                                                                                                                                                                                                                                                                                                                                                                                                                                                                                                                                                                                                                                                                                                                                                                                                                                                                                                                                                                                                                                                                                                                                                                                                                                                                                                                                                                                                                                                                | COMANCHE 25-36 FEDERAL STATE                  |           |  |  |  |  |  |
| <sup>7</sup> OGRID No.         |                                                                                                                                                                                                                                                                                                                                                                                                                                                                                                                                                                                                                                                                                                                                                                                                                                                                                                                                                                                                                                                                                                                                                                                                                                                                                                                                                                                                                                                                                                                                                                                                                                                                                                                                                                                                                                                                                                                                                                                                                                                                                                                                | <sup>9</sup> Elevation                        |           |  |  |  |  |  |
| 249099                         |                                                                                                                                                                                                                                                                                                                                                                                                                                                                                                                                                                                                                                                                                                                                                                                                                                                                                                                                                                                                                                                                                                                                                                                                                                                                                                                                                                                                                                                                                                                                                                                                                                                                                                                                                                                                                                                                                                                                                                                                                                                                                                                                | CAZA OPERATING LLC                            |           |  |  |  |  |  |
| <sup>10</sup> Surface Location |                                                                                                                                                                                                                                                                                                                                                                                                                                                                                                                                                                                                                                                                                                                                                                                                                                                                                                                                                                                                                                                                                                                                                                                                                                                                                                                                                                                                                                                                                                                                                                                                                                                                                                                                                                                                                                                                                                                                                                                                                                                                                                                                |                                               |           |  |  |  |  |  |

| UL or lot no.                                                            | Section | Township | Range | Lot Idn | Feet from the | North/South line | Feet from the | East/West line | County |
|--------------------------------------------------------------------------|---------|----------|-------|---------|---------------|------------------|---------------|----------------|--------|
| В                                                                        | 25      | 26S      | 35E   |         | 350           | NORTH            | 1425          | EAST           | LEA    |
| " Bottom Hole Location If Different From Surface                         |         |          |       |         |               |                  |               |                |        |
| UL or lot no.                                                            | Section | Township | Range | Lot Idn | Feet from the | North/South line | Feet from the | East/West line | County |
| H(L1)                                                                    | 36      | 26S      | 35E   |         | 40            | SOUTH            | 955           | EAST           | LEA    |
| 12 Dedicated Acres 13 Joint or Infill 14 Consolidation Code 15 Order No. |         |          |       |         |               |                  |               |                |        |
| 233.22                                                                   |         |          |       |         |               |                  |               |                |        |

# LOCATION VERIFICATION MAP

SEC. 25 TWP. 26-S RGE. 35-E

SURVEY: N.M.P.M. COUNTY: LEA

OPERATOR: CAZA OPERATING LLC DESCRIPTION: 350' FNL & 1425' FEL

ELEVATION: 2946'

LEASE: COMANCHE 25-36 FEDERAL STATE

U.S.G.S. TOPOGRAPHIC MAP: JAVELINA BASIN, NM,TX.

1 " = 2,000 ' CONTOUR INTERVAL = 10'

SHEET 2 OF 3

PREPARED BY: R-SQUARED GLOBAL, LLC 1309 LOUISVILLE AVENUE, MONROE, LA 71201 318-323-6900 OFFICE

JOB No. R4029\_001\_D