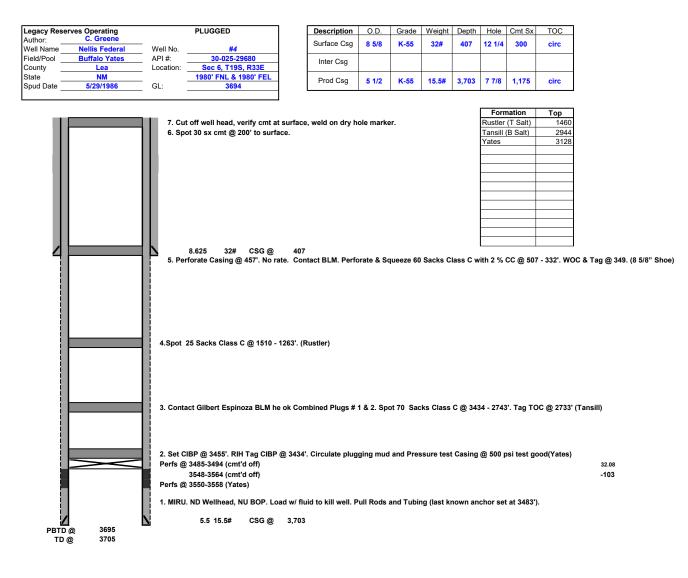

| Received by OCD: 12/28/2022 11:39:45 AM                                                                                                                                                                                                                                                                                                                                                                                                                                                                                                                                                                                                                                                                                                                                                                                                                                                                                                                                                                                                                 | Page 1 o                                                                                                                                                                                                                                                                                                                                                                                                                                                                              |
|---------------------------------------------------------------------------------------------------------------------------------------------------------------------------------------------------------------------------------------------------------------------------------------------------------------------------------------------------------------------------------------------------------------------------------------------------------------------------------------------------------------------------------------------------------------------------------------------------------------------------------------------------------------------------------------------------------------------------------------------------------------------------------------------------------------------------------------------------------------------------------------------------------------------------------------------------------------------------------------------------------------------------------------------------------|---------------------------------------------------------------------------------------------------------------------------------------------------------------------------------------------------------------------------------------------------------------------------------------------------------------------------------------------------------------------------------------------------------------------------------------------------------------------------------------|
| Form 3160-5 UNITED STATES<br>(June 2019) DEPARTMENT OF THE INTERIOR                                                                                                                                                                                                                                                                                                                                                                                                                                                                                                                                                                                                                                                                                                                                                                                                                                                                                                                                                                                     |                                                                                                                                                                                                                                                                                                                                                                                                                                                                                       |
| BUREAU OF LAND MANAGEMEN                                                                                                                                                                                                                                                                                                                                                                                                                                                                                                                                                                                                                                                                                                                                                                                                                                                                                                                                                                                                                                | INVINUO77002                                                                                                                                                                                                                                                                                                                                                                                                                                                                          |
| SUNDRY NOTICES AND REPORTS ON<br>Do not use this form for proposals to drill or<br>abandoned well. Use Form 3160-3 (APD) for s                                                                                                                                                                                                                                                                                                                                                                                                                                                                                                                                                                                                                                                                                                                                                                                                                                                                                                                          | to re-enter an                                                                                                                                                                                                                                                                                                                                                                                                                                                                        |
| SUBMIT IN TRIPLICATE - Other instructions on p                                                                                                                                                                                                                                                                                                                                                                                                                                                                                                                                                                                                                                                                                                                                                                                                                                                                                                                                                                                                          | 7 If Unit of CA/A greement Name and/or No                                                                                                                                                                                                                                                                                                                                                                                                                                             |
| 1. Type of Well   Image: Contract of Well   Image: Co | 8. Well Name and No. NELLIS FEDERAL/4                                                                                                                                                                                                                                                                                                                                                                                                                                                 |
| 2. Name of Operator LEGACY RESERVES OPERATING LP                                                                                                                                                                                                                                                                                                                                                                                                                                                                                                                                                                                                                                                                                                                                                                                                                                                                                                                                                                                                        | 9. API Well No. 3002529680                                                                                                                                                                                                                                                                                                                                                                                                                                                            |
| 3a. Address     15 SMITH ROAD SUITE 3000, MIDLAND, TX 79     3b. Phone N       (432) 689-5     (432) 689-5                                                                                                                                                                                                                                                                                                                                                                                                                                                                                                                                                                                                                                                                                                                                                                                                                                                                                                                                              | D. (include area code)10. Field and Pool or Exploratory Area                                                                                                                                                                                                                                                                                                                                                                                                                          |
| 4. Location of Well ( <i>Footage, Sec., T.,R.,M., or Survey Description</i> )<br>SEC 6/T19S/R33E/NMP                                                                                                                                                                                                                                                                                                                                                                                                                                                                                                                                                                                                                                                                                                                                                                                                                                                                                                                                                    | 11. Country or Parish, State<br>LEA/NM                                                                                                                                                                                                                                                                                                                                                                                                                                                |
| 12. CHECK THE APPROPRIATE BOX(ES) TO 1                                                                                                                                                                                                                                                                                                                                                                                                                                                                                                                                                                                                                                                                                                                                                                                                                                                                                                                                                                                                                  | NDICATE NATURE OF NOTICE, REPORT OR OTHER DATA                                                                                                                                                                                                                                                                                                                                                                                                                                        |
| TYPE OF SUBMISSION                                                                                                                                                                                                                                                                                                                                                                                                                                                                                                                                                                                                                                                                                                                                                                                                                                                                                                                                                                                                                                      | TYPE OF ACTION                                                                                                                                                                                                                                                                                                                                                                                                                                                                        |
| Alter Casing                                                                                                                                                                                                                                                                                                                                                                                                                                                                                                                                                                                                                                                                                                                                                                                                                                                                                                                                                                                                                                            | epen   Production (Start/Resume)   Water Shut-Off     draulic Fracturing   Reclamation   Well Integrity     w Construction   Recomplete   ✓ Other                                                                                                                                                                                                                                                                                                                                     |
| Change Plans Pl                                                                                                                                                                                                                                                                                                                                                                                                                                                                                                                                                                                                                                                                                                                                                                                                                                                                                                                                                                                                                                         | g and Abandon Temporarily Abandon<br>g Back Water Disposal                                                                                                                                                                                                                                                                                                                                                                                                                            |
| the proposal is to deepen directionally or recomplete horizontally, give subsu<br>the Bond under which the work will be performed or provide the Bond No. o<br>completion of the involved operations. If the operation results in a multiple c                                                                                                                                                                                                                                                                                                                                                                                                                                                                                                                                                                                                                                                                                                                                                                                                          | , including estimated starting date of any proposed work and approximate duration thereof. If rface locations and measured and true vertical depths of all pertinent markers and zones. Attach in file with BLM/BIA. Required subsequent reports must be filed within 30 days following completion or recompletion in a new interval, a Form 3160-4 must be filed once testing has been nts, including reclamation, have been completed and the operator has detennined that the site |
| mix 10 Sacks Salt Gel Mud with 40 bbls brine. Pressure test Casing # 1 & 2. Spot 70 Sacks Class C @ 3434 - 2743'. 10/19/22 Tag TOC                                                                                                                                                                                                                                                                                                                                                                                                                                                                                                                                                                                                                                                                                                                                                                                                                                                                                                                      | BP @ 3455'. RIH Tag CIBP @ 3434". Circulate Well with 40 Bbls brine<br>@ 500 psi test good. Contact Gilbert Espinoza BLM he ok Combined Plugs<br>@ 2733'. Spot 25 Sacks Class C @ 1510 - 1263'. Perforate Casing @ 457'.<br>2 % CC @ 507 - 332'. WOC & Tag @ 349 Contact BLM 10/20/22 Spot 30                                                                                                                                                                                         |
| ed for Record Only SUBJECT TO LIKE X + NMOCD 1/19/23                                                                                                                                                                                                                                                                                                                                                                                                                                                                                                                                                                                                                                                                                                                                                                                                                                                                                                                                                                                                    |                                                                                                                                                                                                                                                                                                                                                                                                                                                                                       |
| 14. I barshy cartify that the foregoing is true and correct. Name (Drinted/Timed)                                                                                                                                                                                                                                                                                                                                                                                                                                                                                                                                                                                                                                                                                                                                                                                                                                                                                                                                                                       |                                                                                                                                                                                                                                                                                                                                                                                                                                                                                       |
| 14. I hereby certify that the foregoing is true and correct. Name ( <i>Printed/Typed</i> )<br>MELANIE REYES / Ph: (432) 221-6358                                                                                                                                                                                                                                                                                                                                                                                                                                                                                                                                                                                                                                                                                                                                                                                                                                                                                                                        | Compliance Coordinator<br>Title                                                                                                                                                                                                                                                                                                                                                                                                                                                       |
| Signature                                                                                                                                                                                                                                                                                                                                                                                                                                                                                                                                                                                                                                                                                                                                                                                                                                                                                                                                                                                                                                               | Date 11/09/2022                                                                                                                                                                                                                                                                                                                                                                                                                                                                       |
| THE SPACE FOR FE                                                                                                                                                                                                                                                                                                                                                                                                                                                                                                                                                                                                                                                                                                                                                                                                                                                                                                                                                                                                                                        | DERAL OR STATE OFICE USE                                                                                                                                                                                                                                                                                                                                                                                                                                                              |