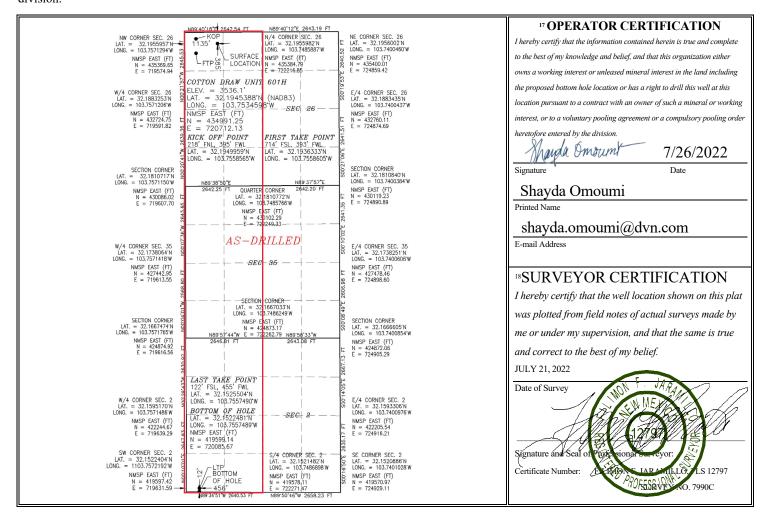

#### WELL LOCATION AND ACREAGE DEDICATION PLAT

| <sup>1</sup> API Number    |  | <sup>2</sup> Pool Code                | <sup>3</sup> Pool Name |                          |  |  |  |
|----------------------------|--|---------------------------------------|------------------------|--------------------------|--|--|--|
| 30-015-47299               |  | 96641                                 | PADUCA; BONE SPRII     | NG                       |  |  |  |
| <sup>4</sup> Property Code |  | <sup>5</sup> Pr                       | operty Name            | <sup>6</sup> Well Number |  |  |  |
| 300635                     |  | COTTO                                 | 601H                   |                          |  |  |  |
| <sup>7</sup> OGRID No.     |  | 8 O <sub>I</sub>                      | <sup>9</sup> Elevation |                          |  |  |  |
| 6137                       |  | DEVON ENERGY PRODUCTION COMPANY, L.P. |                        |                          |  |  |  |

<sup>10</sup> Surface Location

| " Surface Location                                           |            |              |               |         |                         |                  |               |                |        |  |  |
|--------------------------------------------------------------|------------|--------------|---------------|---------|-------------------------|------------------|---------------|----------------|--------|--|--|
| UL or lot no.                                                | Section    | Township     | Range Lot Idn |         | Feet from the           | North/South line | Feet from the | East/West line | County |  |  |
| D                                                            | 26         | 24 S         | 31 E          |         | 385                     | NORTH            | 1135          | WEST           | EDDY   |  |  |
| <sup>11</sup> Bottom Hole Location If Different From Surface |            |              |               |         |                         |                  |               |                |        |  |  |
| UL or lot no.                                                | Section    | Township     | Range         | Lot Idn | Feet from the           | North/South line | Feet from the | East/West line | County |  |  |
| M                                                            | 2          | 25 S         | 31 E          |         | 12                      | SOUTH            | 456           | WEST           | EDDY   |  |  |
| 12 Dedicated Acre                                            | s 13 Joint | or Infill 14 | Consolidation | n Code  | <sup>15</sup> Order No. |                  |               |                |        |  |  |
| 960                                                          |            |              |               |         |                         |                  |               |                |        |  |  |

No allowable will be assigned to this completion until all interests have been consolidated or a non-standard unit has been approved by the division.

| Intent                                                                                                                         | t                                                               | As Dril      | led xx       |     |                  |                                 |     |                   |  |                  |  |                |                     |  |  |
|--------------------------------------------------------------------------------------------------------------------------------|-----------------------------------------------------------------|--------------|--------------|-----|------------------|---------------------------------|-----|-------------------|--|------------------|--|----------------|---------------------|--|--|
| API #                                                                                                                          | 15-472                                                          | 99           |              |     |                  |                                 |     |                   |  |                  |  |                |                     |  |  |
| Operator Name: DEVON ENERGY PRODUCTION COMPANY, L.P.                                                                           |                                                                 |              |              |     |                  | Property Name: COTTON DRAW UNIT |     |                   |  |                  |  |                | Well Number<br>601H |  |  |
| Kick C                                                                                                                         | Off Point                                                       | (KOP)        |              |     |                  |                                 |     |                   |  |                  |  |                |                     |  |  |
| UL<br>D                                                                                                                        | Section 26                                                      | Township 24S | Range<br>31E | Lot | Feet<br>218      | From N/S<br>NORTH               |     | Feet<br>395       |  | From E/W<br>WEST |  | County<br>EDDY |                     |  |  |
|                                                                                                                                | Latitude Longii                                                 |              |              |     |                  | <sup>ide</sup><br>7558          | 565 |                   |  |                  |  |                | NAD<br>83           |  |  |
| First 1                                                                                                                        | ake Poin                                                        | it (FTP)     |              |     | 1                |                                 |     |                   |  |                  |  |                |                     |  |  |
| UL<br>D                                                                                                                        | Section 26                                                      | Township 24S | Range<br>31E | Lot | Feet<br>714      |                                 |     | From N/S<br>NORTH |  | Feet<br>393      |  | n E/W<br>ST    | County<br>EDDY      |  |  |
| Latitu<br>32.1                                                                                                                 | ide<br>193633                                                   | 3            |              |     | Longitu<br>103.7 |                                 | 605 |                   |  |                  |  |                | NAD<br>83           |  |  |
| Last T                                                                                                                         | ake Poin                                                        | t (LTP)      |              |     |                  |                                 |     |                   |  |                  |  |                |                     |  |  |
| UL<br><b>M</b>                                                                                                                 | Section 2                                                       | Township 25S | Range<br>31E | Lot | Feet<br>122      |                                 |     |                   |  |                  |  |                |                     |  |  |
|                                                                                                                                |                                                                 |              |              |     | Longitu 103.7    | gitude NAD 83                   |     |                   |  |                  |  |                |                     |  |  |
| Is this                                                                                                                        | Is this well the defining well for the Horizontal Spacing Unit? |              |              |     |                  |                                 |     |                   |  |                  |  |                |                     |  |  |
| Is this                                                                                                                        | well an                                                         | infill well? |              | N   | ]                |                                 |     |                   |  |                  |  |                |                     |  |  |
| If infill is yes please provide API if available, Operator Name and well number for Defining well for Horizontal Spacing Unit. |                                                                 |              |              |     |                  |                                 |     |                   |  |                  |  |                |                     |  |  |
| API#                                                                                                                           |                                                                 |              |              |     |                  | 1                               |     |                   |  |                  |  |                |                     |  |  |
| Operator Name:                                                                                                                 |                                                                 |              |              |     |                  | Property Name:                  |     |                   |  |                  |  |                | Well Number         |  |  |