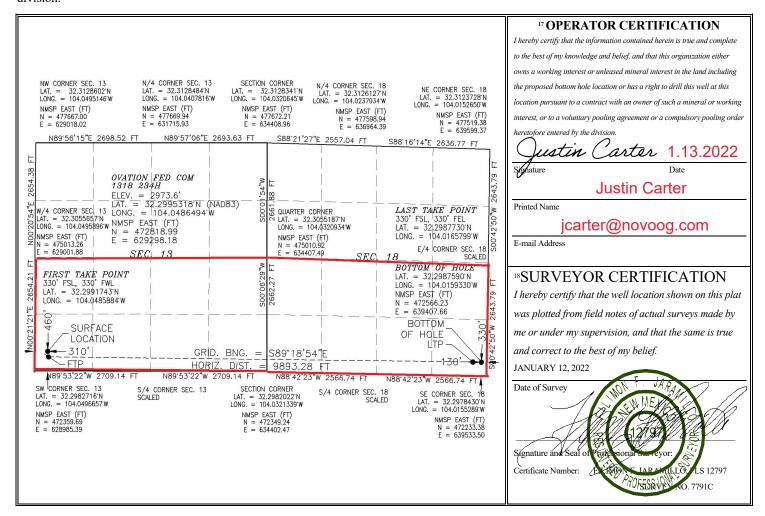

| P 18 23 S  |           | 29 E             |         | 330                                                   | SOUTH            | 130            | EAST           | EDDY   |
| 12 Dedicated Acres                                           | s 13 Joint | or Infill | 14 Consolidation | n Code  | <sup>15</sup> Order No.                               |                  |                |                |        |
| 636.12                                                       |            |           |                  |         |                                                       |                  |                |                |        |

No allowable will be assigned to this completion until all interests have been consolidated or a non-standard unit has been approved by the division.



| Inten            | t                              | As Dril                    | led          |         |               |                                                |         |        |         |           |             |                     |
|------------------|--------------------------------|----------------------------|--------------|---------|---------------|------------------------------------------------|---------|--------|---------|-----------|-------------|---------------------|
| API#             |                                |                            |              |         |               |                                                |         |        |         |           |             |                     |
| NO               | rator Nai<br>VO OIL<br>AWAR