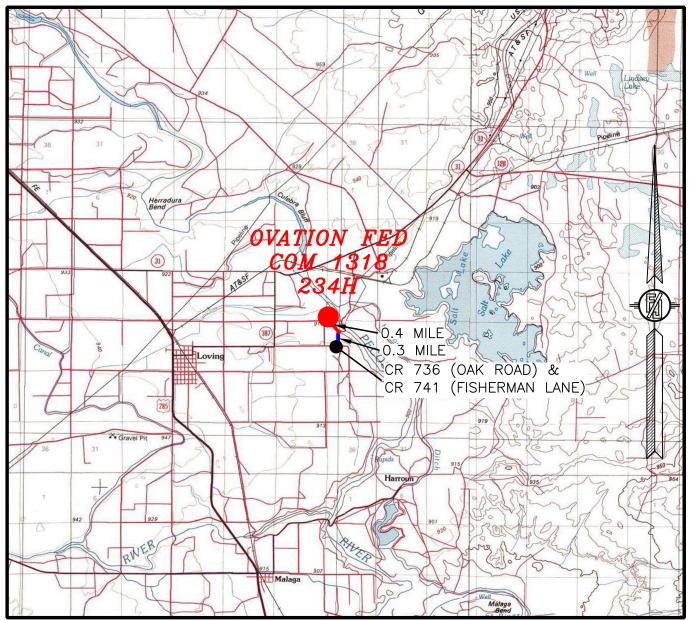

|                            |              |         |               | -                                              |         |        |         |           |             | KZ 06/29/2018       |





## SECTION 13, TOWNSHIP 23 SOUTH, RANGE 28 EAST, N.M.P.M. EDDY COUNTY, STATE OF NEW MEXICO LOCATION VERIFICATION MAP



NOVO OIL & GAS NORTHERN DELAWARE, LLC

OVATION FED COM 1318 234H

LOCATED 460 FT. FROM THE SOUTH LINE
AND 310 FT. FROM THE WEST LINE OF

SECTION 13, TOWNSHIP 23 SOUTH,

RANGE 28 EAST, N.M.P.M.

EDDY COUNTY, STATE OF NEW MEXICO

JANUARY 12, 2022

SURVEY NO. 7791C

 ${\it MADRON~SURVEYING,~INC.} ~^{\it 301~SOUTH~CANAL} {\it CARLSBAD,~NEW~MEXICO}$ 

## SECTION 13, TOWNSHIP 23 SOUTH, RANGE 28 EAST, N.M.P.M. EDDY COUNTY, STATE OF NEW MEXICO VICINITY MAP



DISTANCES IN MILES

NOT TO SCALE

### DIRECTIONS TO LOCATION

FROM THE INTERSECTION OF CR 736 (OAK ROAD) AND CR 741 (FISHERMAN LANE) ABOUT 3 MILES EAST OF LOVING GO NORTH ON CR 741 ABOUT 0.30 OF A MILE TO CALICHE LEASE ROAD ON THE LEFT, GO NORTH 0.4 OF A MILE TO CHEVRON WELLPAD CANDIE 13 #1 FOR THE NORTHEAST PAD CORNER FOR THIS LOCATION.

NOVO OIL & GAS NORTHERN DELAWARE, LLC
OVATION FED COM 1318 234H
LOCATED 460 FT. FROM THE SOUTH LINE
AND 310 FT. FROM THE WEST LINE OF
SECTION 13, TOWNSHIP 23 SOUTH,
RANGE 28 EAST, N.M.P.M.
EDDY COUNTY, STATE OF NEW MEXICO

JANUARY 12, 2022

SURVEY NO. 7791C

 $MADRON \quad SURVEYING, \quad INC. \quad {\tiny 5055} \quad {\tiny 234-3341} \quad CARLSBAD, \quad NEW \quad MEXICO$ 

### SECTION 13, TOWNSHIP 23 SOUTH, RANGE 28 EAST, N.M.P.M. EDDY COUNTY, STATE