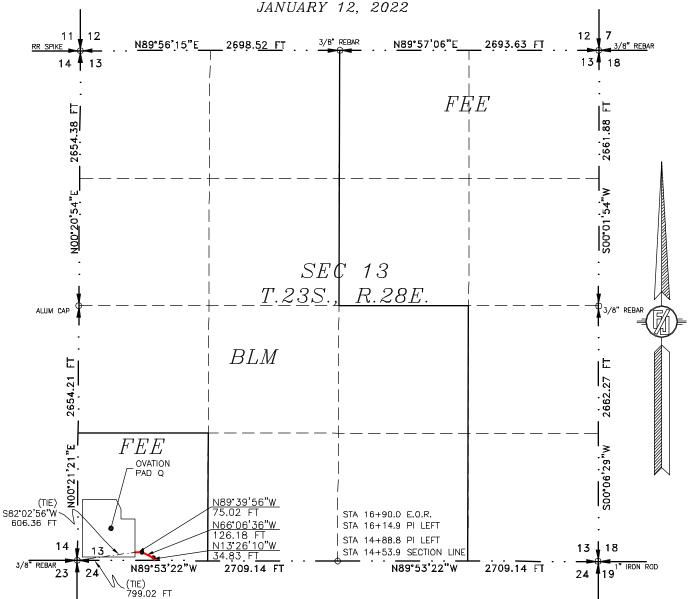

MADRON SURVEYING, INC. 301 SC (575)

I, FILIMON F. JARAMILLO, A NEW MEXICO PROFESSIONAL SURVEYOR NO. 12797, HEREBY CERTIFY THAT I HAVE CONDUCTED AND AM RESPONSIBLE FOR THIS SURVEY, THAT THIS SURVEY IS TRUE AND CORRECT TO THE BEST OF MY KNOWLEDGE AND BELIEF, AND THAT THIS SURVEY AND PLAT MEET THE MINIMUM STANDARDS FOR LAND SURVEYING ATE OF NEW MEXICO.

ERTIFICATE IS EXECUTED AT CARLSBAD,

MADRON SURVEYING, INC. 7301 SOUTH CANAL ( CARLSBAD, NEW MEXICO 88220 Phone (575) 234-3341

SURVEY NO. 7791C

*NEW MEXICO* 

ACCESS ROAD TO THE OVATION PAD Q

(OVATION FED COM 1318 223H, 233H, 213H, 234H, 134H, 136H, 243H, 224H, & 214H)

NOVO OIL & GAS NORTHERN DELAWARE, LLC
CENTERLINE SURVEY OF AN ACCESS ROAD CROSSING
SECTION 13, TOWNSHIP 23 SOUTH, RANGE 28 EAST, N.M.P.M.
EDDY COUNTY, STATE OF NEW MEXICO



SEE NEXT SHEET (4-4) FOR DESCRIPTION



GENERAL NOTES

1.) THE INTENT OF THIS ROUTE SURVEY IS TO ACQUIRE AN EASEMENT.

2.) BASIS OF BEARING AND DISTANCE IS NMSP EAST (NAD83) MODIFIED TO SURFACE COORDINATES. NAD 83 (FEET) AND NAVD 88 (FEET) COORDINATE SYSTEMS USED IN THE SURVEY.

SHEET: 3-4

ET: 3–4 MADRON SURVEYING(

### SURVEYOR CERTIFICATE

I, FILIMON F. JARAMILLO, A NEW MEXICO PROFESSIONAL SURVEYOR NO. 12797, HEREBY CERTIFY THAT I HAVE CONDUCTED AND AM RESPONSIBLE FOR THIS SURVEY, THAT THIS SURVEY IS TRUE AND CORRECT TO THE BEST OF MY KNOWLEDGE AND BELIEF, AND THAT THIS SURVEY AND PLAT MEET THE MINIMUM STANDARDS FOR LAND SURVEYING A THE STATE OF NEW MEXICO.

IN WINES WIFE OF THIS CERTIFICATE IS EXECUTED AT CARLSBAD,

NEW MEXICO THEN 151 BAY OF VANUARY 2022 MADRON SURVEYING, INC. 301 S