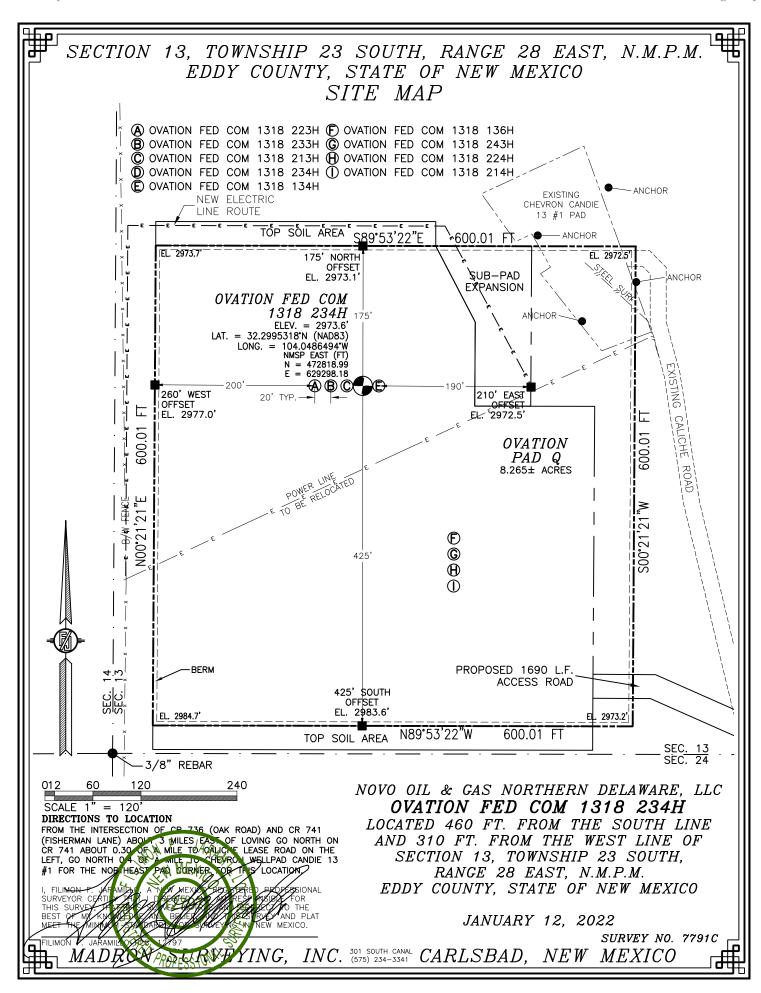

or Defin  | ing well fo | or Horizontal       |
| API#             |                                |                            |              |         |               |                                                |         |        |         |           |             |                     |
| Ope              | rator Nai                      | me:                        |              |         |               | Property                                       | Name    | :      |         |           |             | Well Number         |
|                  |                                |                            |              |         |               | -                                              |         |        |         |           |             | KZ 06/29/2018       |





## SECTION 13, TOWNSHIP 23 SOUTH, RANGE 28 EAST, N.M.P.M. EDDY COUNTY, STATE OF NEW MEXICO LOCATION VERIFICATION MAP



NOVO OIL & GAS NORTHERN DELAWARE, LLC

OVATION FED COM 1318 234H

LOCATED 460 FT. FROM THE SOUTH LINE
AND 310 FT. FROM THE WEST LINE OF

SECTION 13, TOWNSHIP 23 SOUTH,

RANGE 28 EAST, N.M.P.M.

EDDY COUNTY, STATE OF NEW MEXICO

JANUARY 12, 2022

SURVEY NO. 7791C

 ${\it MADRON~SURVEYING,~INC.} ~^{\it 301~SOUTH~CANAL} {\it CARLSBAD,~NEW~MEXICO}$ 

## SECTION 13, TOWNSHIP 23 SOUTH, RANGE 28 EAST, N.M.P.M. EDDY COUNTY, STATE OF NEW MEXICO VICINITY MAP



DISTANCES IN MILES

NOT TO SCALE

### DIRECTIONS TO LOCATION

FROM THE INTERSECTION OF CR 736 (OAK ROAD) AND CR 741 (FISHERMAN LANE) ABOUT 3 MILES EAST OF LOVING GO NORTH ON CR 741 ABOUT 0.30 OF A MILE TO CALICHE LEASE R