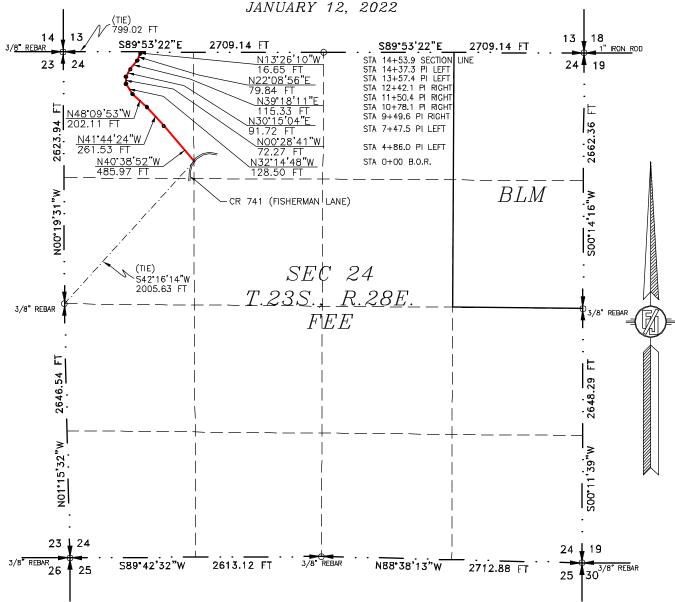

ANAL CARLSBAD, NEW MEXICO



WELL DATA FROM NMOCD GIS - 7/27/21

SH SURFACE LOCATION

BH BOTTOM OF HOLE

(X) WELLS WITHIN 1 MILE

 NOVO OIL & GAS NORTHERN DELAWARE, LLC
OVATION FED COM 1318 234H
LOCATED 460 FT. FROM THE SOUTH LINE
AND 310 FT. FROM THE WEST LINE OF
SECTION 13, TOWNSHIP 23 SOUTH,
RANGE 28 EAST, N.M.P.M.
EDDY COUNTY, STATE OF NEW MEXICO

JANUARY 12, 2022

SURVEY NO. 7791C

 $MADRON \quad SURVEYING, \quad INC. \quad {\tiny 5075} \quad {\tiny 234-3341} \quad CARLSBAD, \quad NEW \quad MEXICO$ 





ACCESS ROAD TO THE OVATION PAD Q

(OVATION FED COM 1318 223H, 233H, 213H, 234H, 134H, 136H, 243H, 224H, & 214H)

NOVO OIL & GAS NORTHERN DELAWARE, LLC CENTERLINE SURVEY OF AN ACCESS ROAD CROSSING SECTION 24, TOWNSHIP 23 SOUTH, RANGE 28 EAST, N.M.P.M. EDDY COUNTY, STATE OF NEW MEXICO



SEE NEXT SHEET (2-4) FOR DESCRIPTION



GENERAL NOTES

1.) THE INTENT OF THIS ROUTE SURVEY IS TO ACQUIRE AN EASEMENT.

2.) BASIS OF BEARING AND DISTANCE IS NMSP EAST (NAD83) MODIFIED TO SURFACE COORDINATES. NAD 83 (FEET) AND NAVD 88 (FEET) COORDINATE SYSTEMS USED IN THE SURVEY.

SHEET: 1-4

### SURVEYOR CERTIFICATE

I, FILIMON F. JARAMILLO, A NEW MEXICO PROFESSIONAL SURVEYOR NO. 12797, HEREBY CERTIFY THAT I HAVE CONDUCTED AND AM RESPONSIBLE FOR THIS SURVEY, THAT THIS SURVEY IS TRUE AND CORRECT TO THE BEST OF MY KNOWLEDGE AND BELIEF, AND THAT THIS SURVEY AND PLAT MEET THE MINIMUM STANDARDS FOR LAND SURVEYING TE OF NEW MEXICO.

ERTIFICATE IS EXECUTED AT CARLSBAD, ANUARY 2022 NEW M MADRON SURVEYING, INC.

7301 SOUTH CANAL ( CARLSBAD, NEW MEXICO 88220 Phone (575) 234-3341

SURVEY NO. 7791C