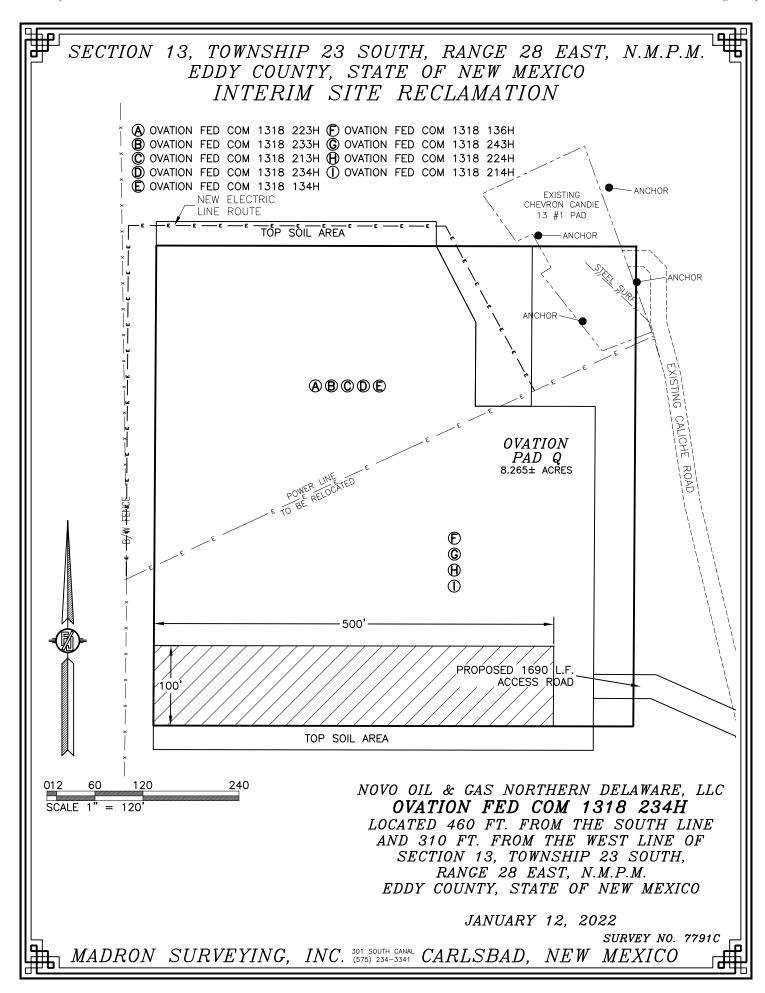

r Defin  | ing well fo | or Horizontal       |
| API#             |                                |                            |              |         |               |                                                |         |        |         |           |             |                     |
| Ope              | rator Nai                      | me:                        |              |         |               | Property                                       | Name    | :      |         |           |             | Well Number         |
|                  |                                |                            |              |         |               | -                                              |         |        |         |           |             | KZ 06/29/2018       |





## SECTION 13, TOWNSHIP 23 SOUTH, RANGE 28 EAST, N.M.P.M. EDDY COUNTY, STATE OF NEW MEXICO LOCATION VERIFICATION MAP



NOVO OIL & GAS NORTHERN DELAWARE, LLC

OVATION FED COM 1318 234H

LOCATED 460 FT. FROM THE SOUTH LINE
AND 310 FT. FROM THE WEST LINE OF

SECTION 13, TOWNSHIP 23 SOUTH,

RANGE 28 EAST, N.M.P.M.

EDDY COUNTY, STATE OF NEW MEXICO

JANUARY 12, 2022

SURVEY NO. 7791C

 ${\it MADRON~SURVEYING,~INC.} ~^{\it 301~SOUTH~CANAL} {\it CARLSBAD,~NEW~MEXICO}$ 

## SECTION 13, TOWNSHIP 23 SOUTH, RANGE 28 EAST, N.M.P.M. EDDY COUNTY, STATE OF NEW MEXICO VICINITY MAP



DISTANCES IN MILES

NOT TO SCALE

### DIRECTIONS TO LOCATION

FROM THE INTERSECTION OF CR 736 (OAK ROAD) AND CR 741 (FISHERMAN LANE) ABOUT 3 MILES EAST OF LOVING GO NORTH ON CR 741 ABOUT 0.30 OF A MILE TO CALICHE LEASE ROA