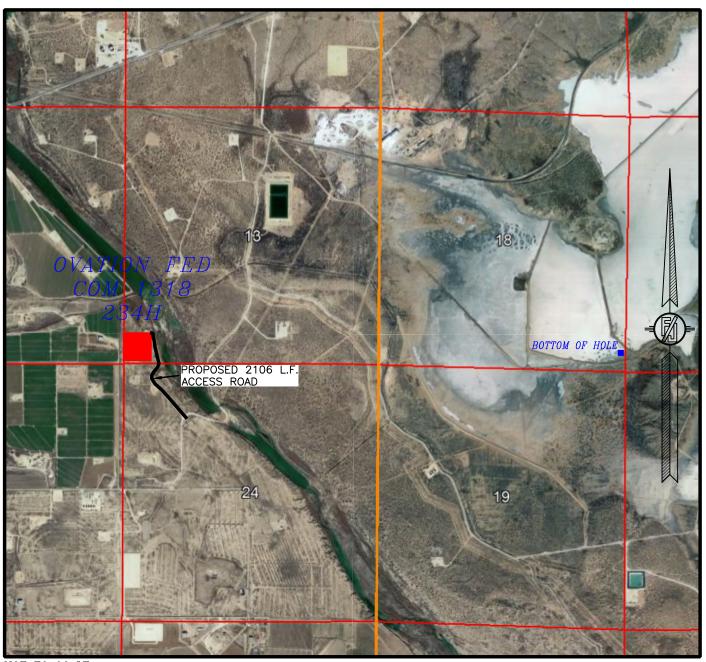

SCALE

### DIRECTIONS TO LOCATION

FROM THE INTERSECTION OF CR 736 (OAK ROAD) AND CR 741 (FISHERMAN LANE) ABOUT 3 MILES EAST OF LOVING GO NORTH ON CR 741 ABOUT 0.30 OF A MILE TO CALICHE LEASE ROAD ON THE LEFT, GO NORTH 0.4 OF A MILE TO CHEVRON WELLPAD CANDIE 13 #1 FOR THE NORTHEAST PAD CORNER FOR THIS LOCATION.

NOVO OIL & GAS NORTHERN DELAWARE, LLC
OVATION FED COM 1318 234H
LOCATED 460 FT. FROM THE SOUTH LINE
AND 310 FT. FROM THE WEST LINE OF
SECTION 13, TOWNSHIP 23 SOUTH,
RANGE 28 EAST, N.M.P.M.
EDDY COUNTY, STATE OF NEW MEXICO

JANUARY 12, 2022

SURVEY NO. 7791C

 $MADRON \quad SURVEYING, \quad INC. \quad {\tiny 5055} \quad {\tiny 234-3341} \quad CARLSBAD, \quad NEW \quad MEXICO$ 

### SECTION 13, TOWNSHIP 23 SOUTH, RANGE 28 EAST, N.M.P.M. EDDY COUNTY, STATE OF NEW MEXICO AERIAL PHOTO



NOT TO SCALE AERIAL PHOTO: GOOGLE EARTH DEC. 2019

NOVO OIL & GAS NORTHERN DELAWARE, LLC

OVATION FED COM 1318 234H

LOCATED 460 FT. FROM THE SOUTH LINE
AND 310 FT. FROM THE WEST LINE OF

SECTION 13, TOWNSHIP 23 SOUTH,

RANGE 28 EAST, N.M.P.M.

EDDY COUNTY, STATE OF NEW MEXICO

JANUARY 12, 2022

SURVEY NO. 7791C

MADRON SURVEYING, INC. 301 SOUTH CANAL CARLSBAD, NEW MEXICO





NOT TO SCALE AERIAL PHOTO: GOOGLE EARTH DEC. 2019

NOVO OIL & GAS NORTHERN DELAWARE, LLC
OVATION FED COM 1318 234H
LOCATED 460 FT. FROM THE SOUTH LINE
AND 310 FT. FROM THE WEST LINE OF
SECTION 13, TOWNSHIP 23 SOUTH,
RANGE 28 EAST, N.M.P.M.

JANUARY 12, 2022

EDDY COUNTY, STATE OF NEW MEXICO

SURVEY NO. 7791C

MADRON SURVEYING, INC. 301 SOUTH CANAL CARLSBAD, NEW MEXICO



WELL DATA FROM NMOCD GIS - 7/27/21

SH SURFA