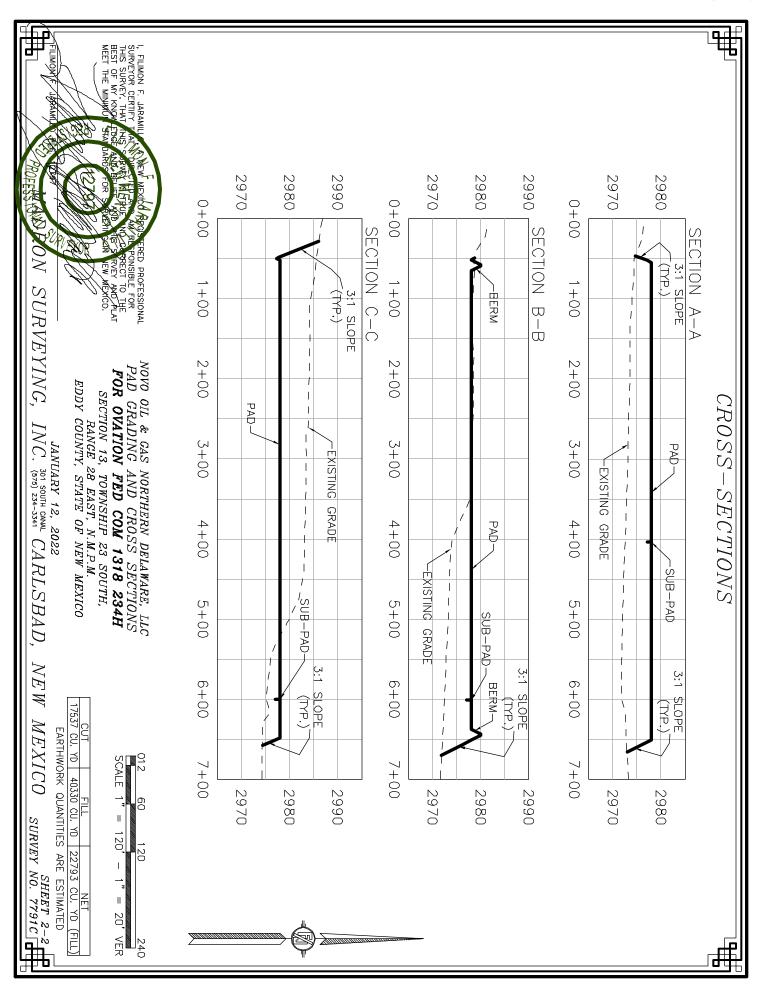

L & GAS NORTHERN DELAWARE, LLC
OVATION FED COM 1318 234H
LOCATED 460 FT. FROM THE SOUTH LINE
AND 310 FT. FROM THE WEST LINE OF
SECTION 13, TOWNSHIP 23 SOUTH,
RANGE 28 EAST, N.M.P.M.

JANUARY 12, 2022

EDDY COUNTY, STATE OF NEW MEXICO

SURVEY NO. 7791C

MADRON SURVEYING, INC. 301 SOUTH CANAL CARLSBAD, NEW MEXICO



WELL DATA FROM NMOCD GIS - 7/27/21

SH SURFACE LOCATION

BH BOTTOM OF HOLE

(X) WELLS WITHIN 1 MILE

 NOVO OIL & GAS NORTHERN DELAWARE, LLC
OVATION FED COM 1318 234H
LOCATED 460 FT. FROM THE SOUTH LINE
AND 310 FT. FROM THE WEST LINE OF
SECTION 13, TOWNSHIP 23 SOUTH,
RANGE 28 EAST, N.M.P.M.
EDDY COUNTY, STATE OF NEW MEXICO

JANUARY 12, 2022

SURVEY NO. 7791C

 $MADRON \quad SURVEYING, \quad INC. \quad {\tiny 5075} \quad {\tiny 234-3341} \quad CARLSBAD, \quad NEW \quad MEXICO$ 





ACCESS ROAD TO THE OVATION PAD Q

(OVATION FED COM 1318 223H, 233H, 213H, 234H, 134H, 136H, 243H, 224H, & 214H)

NOVO OIL & GAS NORTHERN DELAWARE, LLC CENTERLINE SURVEY OF AN ACCESS ROAD CROSSING SECTION 24, TOWNSHIP 23 SOUTH, RANGE 28 EAST, N.M.P.M. EDDY COUNTY, STATE OF NEW MEXICO



SEE NEXT SHEET (2-4) FOR DESCRIPTION



GENERAL NOTES

1.) THE INTENT OF THIS ROUTE SURVEY IS TO ACQUIRE AN EASEMENT.

2.) BASIS OF BEARING AND DISTANCE IS NMSP EAST (NAD83) MODIFIED TO SURFACE COORDINATES. NAD 83 (FEET) AND NAVD 88 (FEET) COORDINATE SYSTEMS USED IN THE SURVEY.

SHEET: 1-4

### SURVEYOR CERTIFICATE

I, FILIMON F. JARAMILLO, A NEW MEXICO PROFESSIONAL SURVEYOR NO. 12797, HEREBY CERTIFY THAT I HAVE CONDUCTED AND AM RESPONSIBLE FOR THIS SURVEY, THAT THIS SURVEY IS TRUE AND CORRECT TO THE BEST