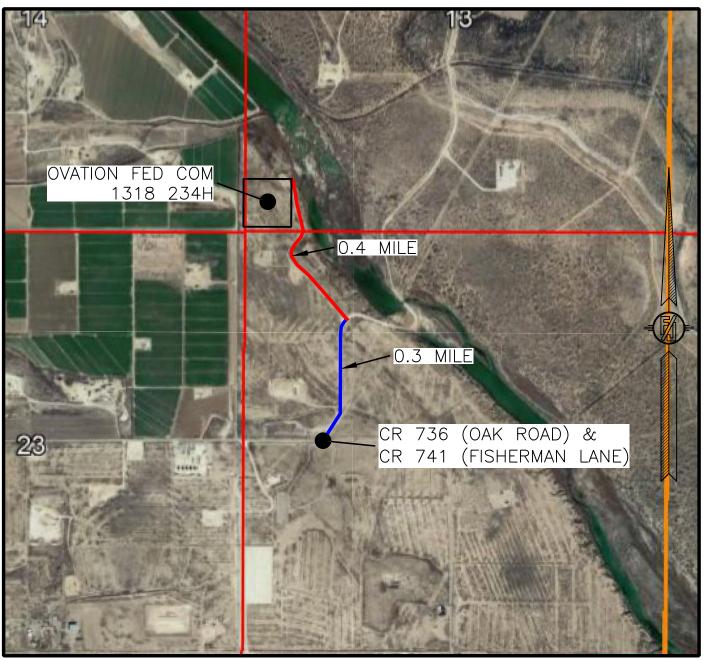

CATED 460 FT. FROM THE SOUTH LINE
AND 310 FT. FROM THE WEST LINE OF
SECTION 13, TOWNSHIP 23 SOUTH,
RANGE 28 EAST, N.M.P.M.
EDDY COUNTY, STATE OF NEW MEXICO

JANUARY 12, 2022

SURVEY NO. 7791C

 $MADRON \quad SURVEYING, \quad INC. \quad {\tiny 5055} \quad {\tiny 234-3341} \quad CARLSBAD, \quad NEW \quad MEXICO$ 

### SECTION 13, TOWNSHIP 23 SOUTH, RANGE 28 EAST, N.M.P.M. EDDY COUNTY, STATE OF NEW MEXICO AERIAL PHOTO



NOT TO SCALE AERIAL PHOTO: GOOGLE EARTH DEC. 2019

NOVO OIL & GAS NORTHERN DELAWARE, LLC

OVATION FED COM 1318 234H

LOCATED 460 FT. FROM THE SOUTH LINE
AND 310 FT. FROM THE WEST LINE OF

SECTION 13, TOWNSHIP 23 SOUTH,

RANGE 28 EAST, N.M.P.M.

EDDY COUNTY, STATE OF NEW MEXICO

JANUARY 12, 2022

SURVEY NO. 7791C

MADRON SURVEYING, INC. 301 SOUTH CANAL CARLSBAD, NEW MEXICO





NOT TO SCALE AERIAL PHOTO: GOOGLE EARTH DEC. 2019

NOVO OIL & GAS NORTHERN DELAWARE, LLC
OVATION FED COM 1318 234H
LOCATED 460 FT. FROM THE SOUTH LINE
AND 310 FT. FROM THE WEST LINE OF
SECTION 13, TOWNSHIP 23 SOUTH,
RANGE 28 EAST, N.M.P.M.

JANUARY 12, 2022

EDDY COUNTY, STATE OF NEW MEXICO

SURVEY NO. 7791C

MADRON SURVEYING, INC. 301 SOUTH CANAL CARLSBAD, NEW MEXICO



WELL DATA FROM NMOCD GIS - 7/27/21

SH SURFACE LOCATION

BH BOTTOM OF HOLE

(X) WELLS WITHIN 1 MILE

 NOVO OIL & GAS NORTHERN DELAWARE, LLC
OVATION FED COM 1318 234H
LOCATED 460 FT. FROM THE SOUTH LINE
AND 310 FT. FROM THE WEST LINE OF
SECTION 13, TOWNSHIP 23 SOUTH,
RANGE 28 EAST, N.M.P.M.
EDDY COUNTY, STATE OF NEW MEXICO

JANUARY 12, 2022

SURVEY NO. 7791C

 $MADRON \quad SURVEYING, \quad INC. \quad {\tiny 5075} \quad {