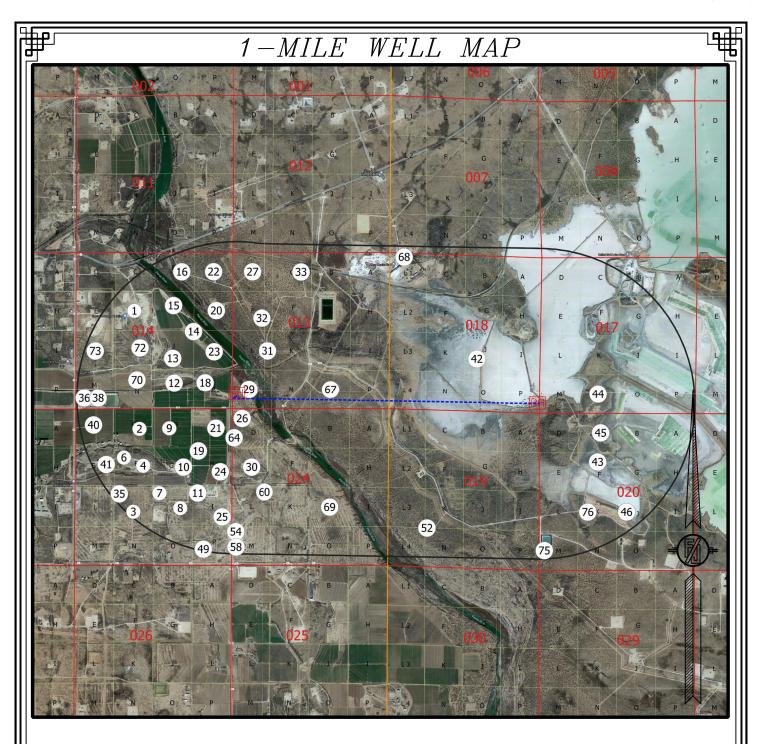

DDY COUNTY, STATE OF NEW MEXICO AERIAL PHOTO



NOT TO SCALE AERIAL PHOTO: GOOGLE EARTH DEC. 2019

NOVO OIL & GAS NORTHERN DELAWARE, LLC

OVATION FED COM 1318 234H

LOCATED 460 FT. FROM THE SOUTH LINE
AND 310 FT. FROM THE WEST LINE OF

SECTION 13, TOWNSHIP 23 SOUTH,

RANGE 28 EAST, N.M.P.M.

EDDY COUNTY, STATE OF NEW MEXICO

JANUARY 12, 2022

SURVEY NO. 7791C

MADRON SURVEYING, INC. 301 SOUTH CANAL CARLSBAD, NEW MEXICO





NOT TO SCALE AERIAL PHOTO: GOOGLE EARTH DEC. 2019

NOVO OIL & GAS NORTHERN DELAWARE, LLC
OVATION FED COM 1318 234H
LOCATED 460 FT. FROM THE SOUTH LINE
AND 310 FT. FROM THE WEST LINE OF
SECTION 13, TOWNSHIP 23 SOUTH,
RANGE 28 EAST, N.M.P.M.

JANUARY 12, 2022

EDDY COUNTY, STATE OF NEW MEXICO

SURVEY NO. 7791C

MADRON SURVEYING, INC. 301 SOUTH CANAL CARLSBAD, NEW MEXICO



WELL DATA FROM NMOCD GIS - 7/27/21

SH SURFACE LOCATION

BH BOTTOM OF HOLE

(X) WELLS WITHIN 1 MILE

 NOVO OIL & GAS NORTHERN DELAWARE, LLC
OVATION FED COM 1318 234H
LOCATED 460 FT. FROM THE SOUTH LINE
AND 310 FT. FROM THE WEST LINE OF
SECTION 13, TOWNSHIP 23 SOUTH,
RANGE 28 EAST, N.M.P.M.
EDDY COUNTY, STATE OF NEW MEXICO

JANUARY 12, 2022

SURVEY NO. 7791C

 $MADRON \quad SURVEYING, \quad INC. \quad {\tiny 5075} \quad {\tiny 234-3341} \quad CARLSBAD, \quad NEW \quad MEXICO$ 





ACCESS ROAD TO THE OVATION PAD Q

(OVATION FED COM 1318 223H, 233H, 213H, 234H, 134H, 136H, 243H, 224H, & 214H)

NOVO OIL & GAS NORTHERN DELAWARE, LLC CENTERLINE SURVEY OF AN ACCESS ROAD CROSSING SECTION 24, TOWNSHIP 23 SOUTH, RANGE 28 EAST, N.M.P.M. EDDY COUNTY, STATE OF NEW MEXICO



SEE NEXT SHEET (2-4) FOR