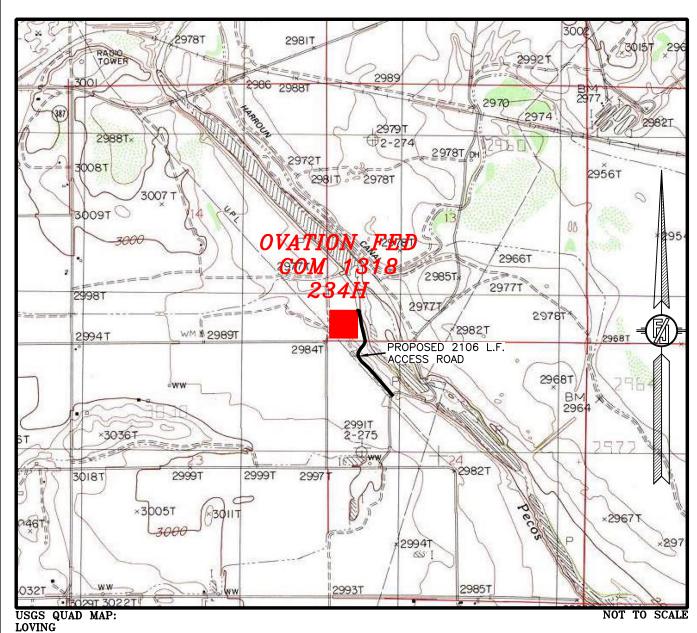

|              |         |               |                                                |         |        |         |           |             |                     |
| Ope              | rator Nai                      | me:                        |              |         |               | Property                                       | Name    | :      |         |           |             | Well Number         |
|                  |                                |                            |              |         |               | -                                              |         |        |         |           |             | KZ 06/29/2018       |





## SECTION 13, TOWNSHIP 23 SOUTH, RANGE 28 EAST, N.M.P.M. EDDY COUNTY, STATE OF NEW MEXICO LOCATION VERIFICATION MAP



NOVO OIL & GAS NORTHERN DELAWARE, LLC

OVATION FED COM 1318 234H

LOCATED 460 FT. FROM THE SOUTH LINE
AND 310 FT. FROM THE WEST LINE OF

SECTION 13, TOWNSHIP 23 SOUTH,

RANGE 28 EAST, N.M.P.M.

EDDY COUNTY, STATE OF NEW MEXICO

JANUARY 12, 2022

SURVEY NO. 7791C

 ${\it MADRON~SURVEYING,~INC.} ~^{\it 301~SOUTH~CANAL} {\it CARLSBAD,~NEW~MEXICO}$ 

## SECTION 13, TOWNSHIP 23 SOUTH, RANGE 28 EAST, N.M.P.M. EDDY COUNTY, STATE OF NEW MEXICO VICINITY MAP



DISTANCES IN MILES

NOT TO SCALE

### DIRECTIONS TO LOCATION

FROM THE INTERSECTION OF CR 736 (OAK ROAD) AND CR 741 (FISHERMAN LANE) ABOUT 3 MILES EAST OF LOVING GO NORTH ON CR 741 ABOUT 0.30 OF A MILE TO CALICHE LEASE ROAD ON THE LEFT, GO NORTH 0.4 OF A MILE TO CHEVRON WELLPAD CANDIE 13 #1 FOR THE NORTHEAST PAD CORNER FOR THIS LOCATION.

N