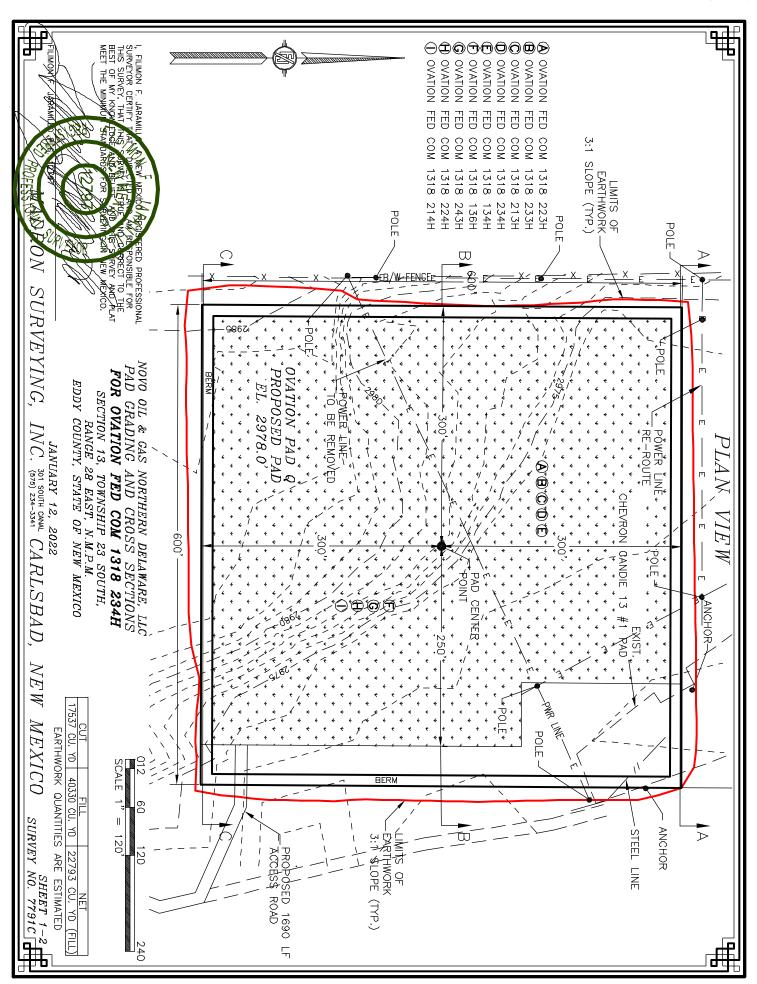

OIL & GAS NORTHERN DELAWARE, LLC
OVATION FED COM 1318 234H
LOCATED 460 FT. FROM THE SOUTH LINE
AND 310 FT. FROM THE WEST LINE OF
SECTION 13, TOWNSHIP 23 SOUTH,
RANGE 28 EAST, N.M.P.M.

JANUARY 12, 2022

EDDY COUNTY, STATE OF NEW MEXICO

SURVEY NO. 7791C

MADRON SURVEYING, INC. 301 SOUTH CANAL CARLSBAD, NEW MEXICO



WELL DATA FROM NMOCD GIS - 7/27/21

SH SURFACE LOCATION

BH BOTTOM OF HOLE

(X) WELLS WITHIN 1 MILE

 NOVO OIL & GAS NORTHERN DELAWARE, LLC
OVATION FED COM 1318 234H
LOCATED 460 FT. FROM THE SOUTH LINE
AND 310 FT. FROM THE WEST LINE OF
SECTION 13, TOWNSHIP 23 SOUTH,
RANGE 28 EAST, N.M.P.M.
EDDY COUNTY, STATE OF NEW MEXICO

JANUARY 12, 2022

SURVEY NO. 7791C

 $MADRON \quad SURVEYING, \quad INC. \quad {\tiny 5075} \quad {\tiny 234-3341} \quad CARLSBAD, \quad NEW \quad MEXICO$ 





ACCESS ROAD TO THE OVATION PAD Q

(OVATION FED COM 1318 223H, 233H, 213H, 234H, 134H, 136H, 243H, 224H, & 214H)

NOVO OIL & GAS NORTHERN DELAWARE, LLC CENTERLINE SURVEY OF AN ACCESS ROAD CROSSING SECTION 24, TOWNSHIP 23 SOUTH, RANGE 28 EAST, N.M.P.M. EDDY COUNTY, STATE OF NEW MEXICO



SEE NEXT SHEET (2-4) FOR DESCRIPTION



GENERAL NOTES

1.) THE INTENT OF THIS ROUTE SURVEY IS TO ACQUIRE AN EASEMENT.

2.) BASIS OF BEARING AND DISTANCE IS NMSP EAST (NAD83) MODIFIED TO SURFACE COORDINATES. NAD 83 (FEET) AND NAVD 88 (FEET) COORDINATE SYSTEMS USED IN THE SURVEY.

SHEET: 1-4

### SURVEYOR CERTIFICATE

I, FILIMON F. JARAMILLO, A NEW MEXICO PROFESSIONAL SURVEYOR NO. 12797, HEREBY CERTIFY THAT I HAVE CONDUCTED AND AM RESPONSIBLE FOR THIS SURVEY, THAT THIS SURVEY IS TRUE AND CORRECT TO THE BES